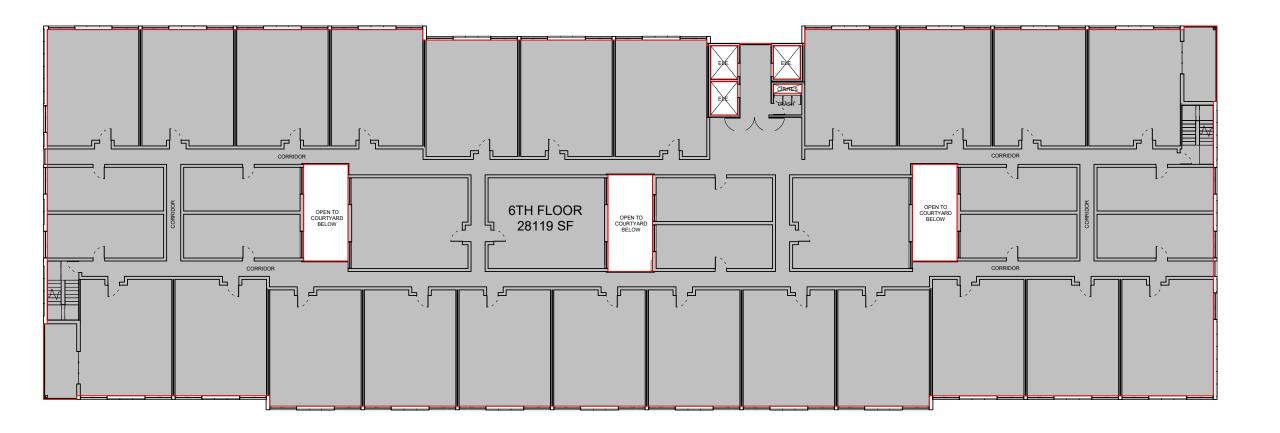

## PROJECT DESCRIPTION

The proposed project consists of a Development Plan to: 1) allow the demolition of two existing single-family residential structures and the construction of a six-story vertical mixed-use building with 180 apartment units and 4,996 square feet of commercial space; and 2) provide 18 affordable apartment units, 17 of which would be reserved for low-income qualifying households and one reserved for a very-low income household, pursuant to State Density Bonus Law. The units would range in size from 375 square feet to 750 square feet in a variety of one- and two-bedroom floorplans. The three level, 315-space parking garage would be designed with level 1 access available off of North Horne Street; access to levels 2 and 3 of the structure would be available off of the alley on the west side of the building (i.e. western portion of the property). The project has been designed with 10,112 square-feet of shared open space by providing a 9,716 square-foot roof deck with amenities and 396 square-foot pedestrian plaza on the first floor. There would also be an additional 15 on-street parking spaces available for the commercial use(s) located along the north side of Pier View Way, south side of Civic Center Drive, and west side of North Horne Street.

## 2. Downtown Zoning Ordinance Compliance

The proposed project is subject to the Downtown District land use and development standards within Article 12 of the Zoning Ordinance. The project site is located within Downtown Subdistrict 3, which allows for office development, interspersed with residential standalone and/or mixed-use development, in response to market demands. The proposed project complies with Subdistrict 3 as it represents a mixed-use development that consists of ground floor commercial space and 180 residential units. The project also complies with the development standards of the City's Zoning Ordinance, except where the applicant is seeking waivers of the development standards consistent with State Density Bonus Law as previously highlighted in this report.