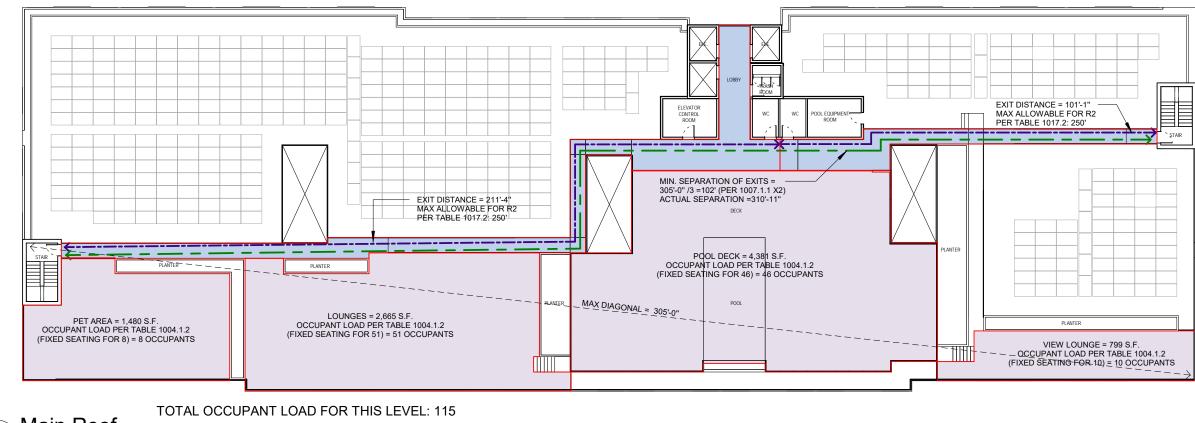

## PROJECT DESCRIPTION

The proposed project consists of a Development Plan to: 1) allow the demolition of two existing single-family residential structures and the construction of a six-story vertical mixed-use building with 180 apartment units and 4,996 square feet of commercial space; and 2) provide 18 affordable apartment units, 17 of which would be reserved for low-income qualifying households and one reserved for a very-low income household, pursuant to State Density Bonus Law. The units would range in size from 375 square feet to 750 square feet in a variety of one- and two-bedroom floorplans. The three level, 315-space parking garage would be designed with level 1 access available off of North Horne Street; access to levels 2 and 3 of the structure would be available off of the alley on the west side of the building (i.e. western portion of the property). The project has been designed with 10,112 square-feet of shared open space by providing a 9,716 square-foot roof deck with amenities and 396 square-foot pedestrian plaza on the first floor. There would also be an additional 15 on-street parking spaces available for the commercial use(s) located along the north side of Pier View Way, south side of Civic Center Drive, and west side of North Horne Street.

## 2. Downtown Zoning Ordinance Compliance

The proposed project is subject to the Downtown District land use and development standards within Article 12 of the Zoning Ordinance. The project site is located within Downtown Subdistrict 3, which allows for office development, interspersed with residential standalone and/or mixed-use development, in response to market demands. The proposed project complies with Subdistrict 3 as it represents a mixed-use development that consists of ground floor commercial space and 180 residential units. The project also complies with the development standards of the City's Zoning Ordinance, except where the applicant is seeking waivers of the development standards consistent with State Density Bonus Law as previously highlighted in this report.

Details on Zoning Ordinance compliance are included in the July 26, 2023 DAC staff report included as Attachment 4.