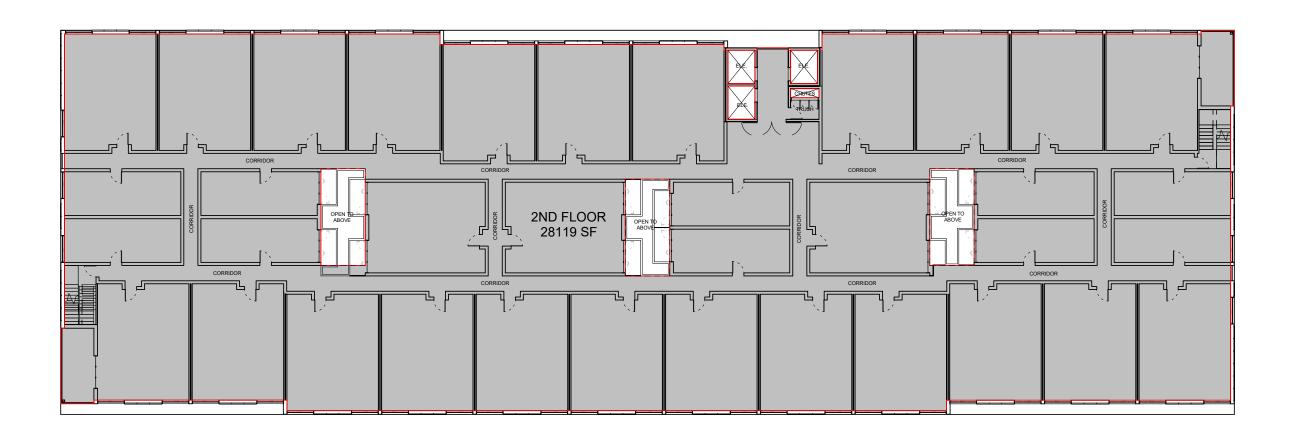

## PROJECT DESCRIPTION

The proposed project consists of a Development Plan to: 1) allow the demolition of two existing single-family residential structures and the construction of a six-story vertical mixed-use building with 180 apartment units and 4,996 square feet of commercial space; and 2) provide 18 affordable apartment units, 17 of which would be reserved for low-income qualifying households and one reserved for a very-low income household, pursuant to State Density Bonus Law. The units would range in size from 375 square feet to 750 square feet in a variety of one- and two-bedroom floorplans. The three level, 315-space parking garage would be designed with level 1 access available off of North Horne Street; access to levels 2 and 3 of the structure would be available off of the alley on the west side of the building (i.e. western portion of the property). The project has been designed with 10,112 square-feet of shared open space by providing a 9,716 square-foot roof deck with amenities and 396 square-foot pedestrian plaza on the first floor. There would also be an additional 15 on-street parking spaces available for the commercial use(s) located along the north side of Pier View Way, south side of Civic Center Drive, and west side of North Horne Street.

| Unit Type | Unit Count by Type | % of Total<br>Projected Units | Number of Income<br>Restricted Units by |
|-----------|--------------------|-------------------------------|-----------------------------------------|
|           |                    | Filipected Offics             | Type                                    |
| 1 Bedroom | 50                 | 28%                           | 5 Low Income                            |
| 2 Bedroom | 130                | 72%                           | 12 Low Income<br>1 Very Low Income      |
| Total     | 180                | 100%                          | 18                                      |