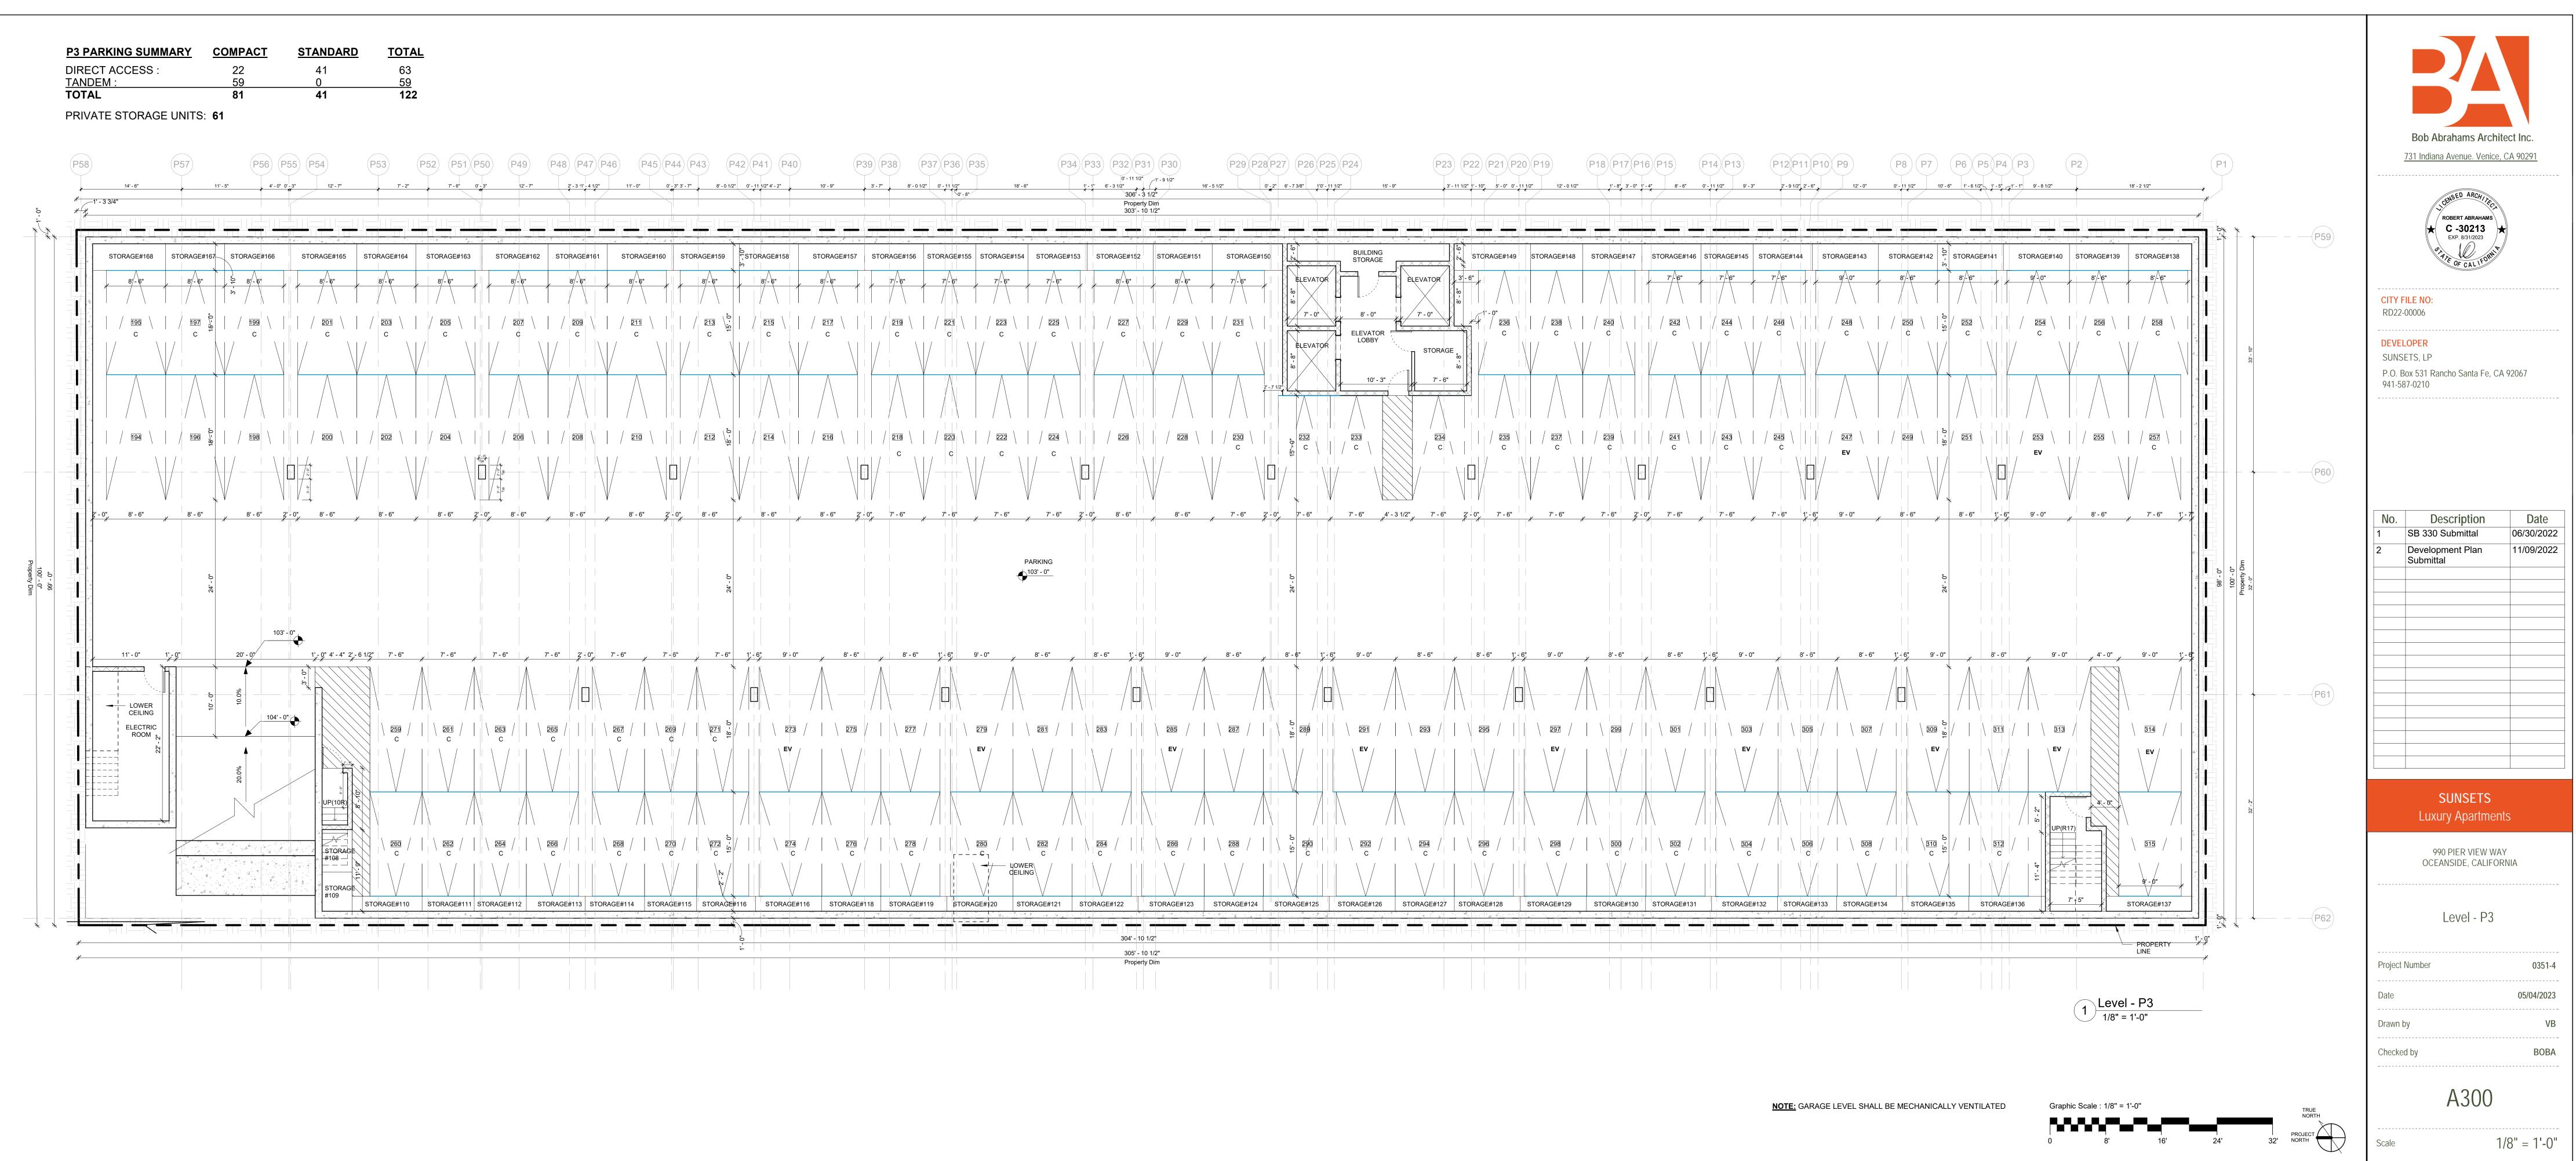

## PROJECT DESCRIPTION

The proposed project consists of a Development Plan to: 1) allow the demolition of two existing single-family residential structures and the construction of a six-story vertical mixed-use building with 180 apartment units and 4,996 square feet of commercial space; and 2) provide 18 affordable apartment units, 17 of which would be reserved for low-income qualifying households and one reserved for a very-low income household, pursuant to State Density Bonus Law. The units would range in size from 375 square feet to 750 square feet in a variety of one- and two-bedroom floorplans. The three level, 315-space parking garage would be designed with level 1 access available off of North Horne Street; access to levels 2 and 3 of the structure would be available off of the alley on the west side of the building (i.e. western portion of the property). The project has been designed with 10,112 square-feet of shared open space by providing a 9,716 square-foot roof deck with amenities and 396 square-foot pedestrian plaza on the first floor. There would also be an additional 15 on-street parking spaces available for the commercial use(s) located along the north side of Pier View Way, south side of Civic Center Drive, and west side of North Horne Street.

## Table 2: Requested Waivers of Development Standards

| Rear Setback                       | 5 feet                                                                                                                                                                                                                                                                                                                                                                                                                                                                                                                                                                                                                                                       | 0                                                                              | Waiver                                                                                                         |
|------------------------------------|--------------------------------------------------------------------------------------------------------------------------------------------------------------------------------------------------------------------------------------------------------------------------------------------------------------------------------------------------------------------------------------------------------------------------------------------------------------------------------------------------------------------------------------------------------------------------------------------------------------------------------------------------------------|--------------------------------------------------------------------------------|----------------------------------------------------------------------------------------------------------------|
| Maximum<br>Height                  | 35 feet or 65 feet with CUP                                                                                                                                                                                                                                                                                                                                                                                                                                                                                                                                                                                                                                  | 95 feet - Top of Roof<br>86 feet - Top of guard<br>rail on roof from grade     | Waiver                                                                                                         |
| Minimum Site<br>Landscaping        | 25%                                                                                                                                                                                                                                                                                                                                                                                                                                                                                                                                                                                                                                                          | 0%                                                                             | Waiver – project<br>will provide<br>landscaping in<br>parkways.                                                |
| <b>Total Open Space</b>            | ce 💦                                                                                                                                                                                                                                                                                                                                                                                                                                                                                                                                                                                                                                                         |                                                                                | and a second second of the second |
| Open Space<br>per unit             | 200 sf/unit                                                                                                                                                                                                                                                                                                                                                                                                                                                                                                                                                                                                                                                  | 56 sf/unit                                                                     | Waiver                                                                                                         |
| Private<br>Outdoor Living<br>Space | 48 sf/unit                                                                                                                                                                                                                                                                                                                                                                                                                                                                                                                                                                                                                                                   | 10 units will have a<br>169 sf balcony for a<br>combined total of<br>1,690 sf. | Waiver                                                                                                         |
| Courts                             | Courts Opposite Walls<br>on the Same Site: The<br>minimum depth shall be<br>one-half the height of the<br>opposite wall but not less<br>than 16 feet opposite a<br>living room and 10 feet<br>opposite a required<br>window of any habitable<br>room.<br>Courts Opposite Interior<br>Property Line: The<br>minimum depth of a court<br>for a required window of<br>a habitable room shall be<br>6 feet, measured from<br>the property line.<br>Court Dimensions:<br>Courts shall be a<br>minimum of 16 feet wide<br>and shall be open to sky<br>except for balconies 3<br>feet in width and less,<br>provided that eaves may<br>project 2 feet into a court. | Courts are a minimum<br>of 11 feet by 6 inches<br>wide                         | Waiver                                                                                                         |

| Required<br>Façade<br>modulation | 25% of front and side<br>elevation horizontal<br>and/or vertical must be<br>set back at least 5 feet<br>from setback line | Project will be set<br>back more than 2 feet<br>along Horne, Pier<br>View Way and Civic<br>Center Drive for a<br>total of 25.2%                                        | Waiver                                                                                                                                                                                                        |
|----------------------------------|---------------------------------------------------------------------------------------------------------------------------|------------------------------------------------------------------------------------------------------------------------------------------------------------------------|---------------------------------------------------------------------------------------------------------------------------------------------------------------------------------------------------------------|
| Parking                          |                                                                                                                           |                                                                                                                                                                        | STORE AND A STORE STORE                                                                                                                                                                                       |
| Ramp Grades                      | Standards vary<br>depending on<br>Engineering Manual                                                                      | Ramp grades into<br>parking garage shall<br>not exceed 20%.<br>Ramp grades over<br>15% shall have a<br>minimum 8-foot<br>transition slope.                             | Waiver                                                                                                                                                                                                        |
| Parking Stall<br>Offset          | 12-inch offset from walls<br>or columns                                                                                   | 0                                                                                                                                                                      | Waiver with code                                                                                                                                                                                              |
| Parking Space<br>Dimensions      | Large Car: 8.5 feet x 18<br>feet deep<br>Small Car:<br>7.5 feet x 15 feet deep                                            | Minimum 256 spaces<br>must be Large Car;<br>however, application<br>is providing:<br>Large Car: 127<br>spaces<br>Small Car: 203 this<br>includes 133 tandem<br>spaces* | Waiver – in lieu<br>of providing a<br>minimum of 256<br>Large Car<br>dimensions, the<br>development<br>will offer the<br>dimensions of<br>Small Car as<br>listed on Article<br>31 of the Zoning<br>Ordinance. |