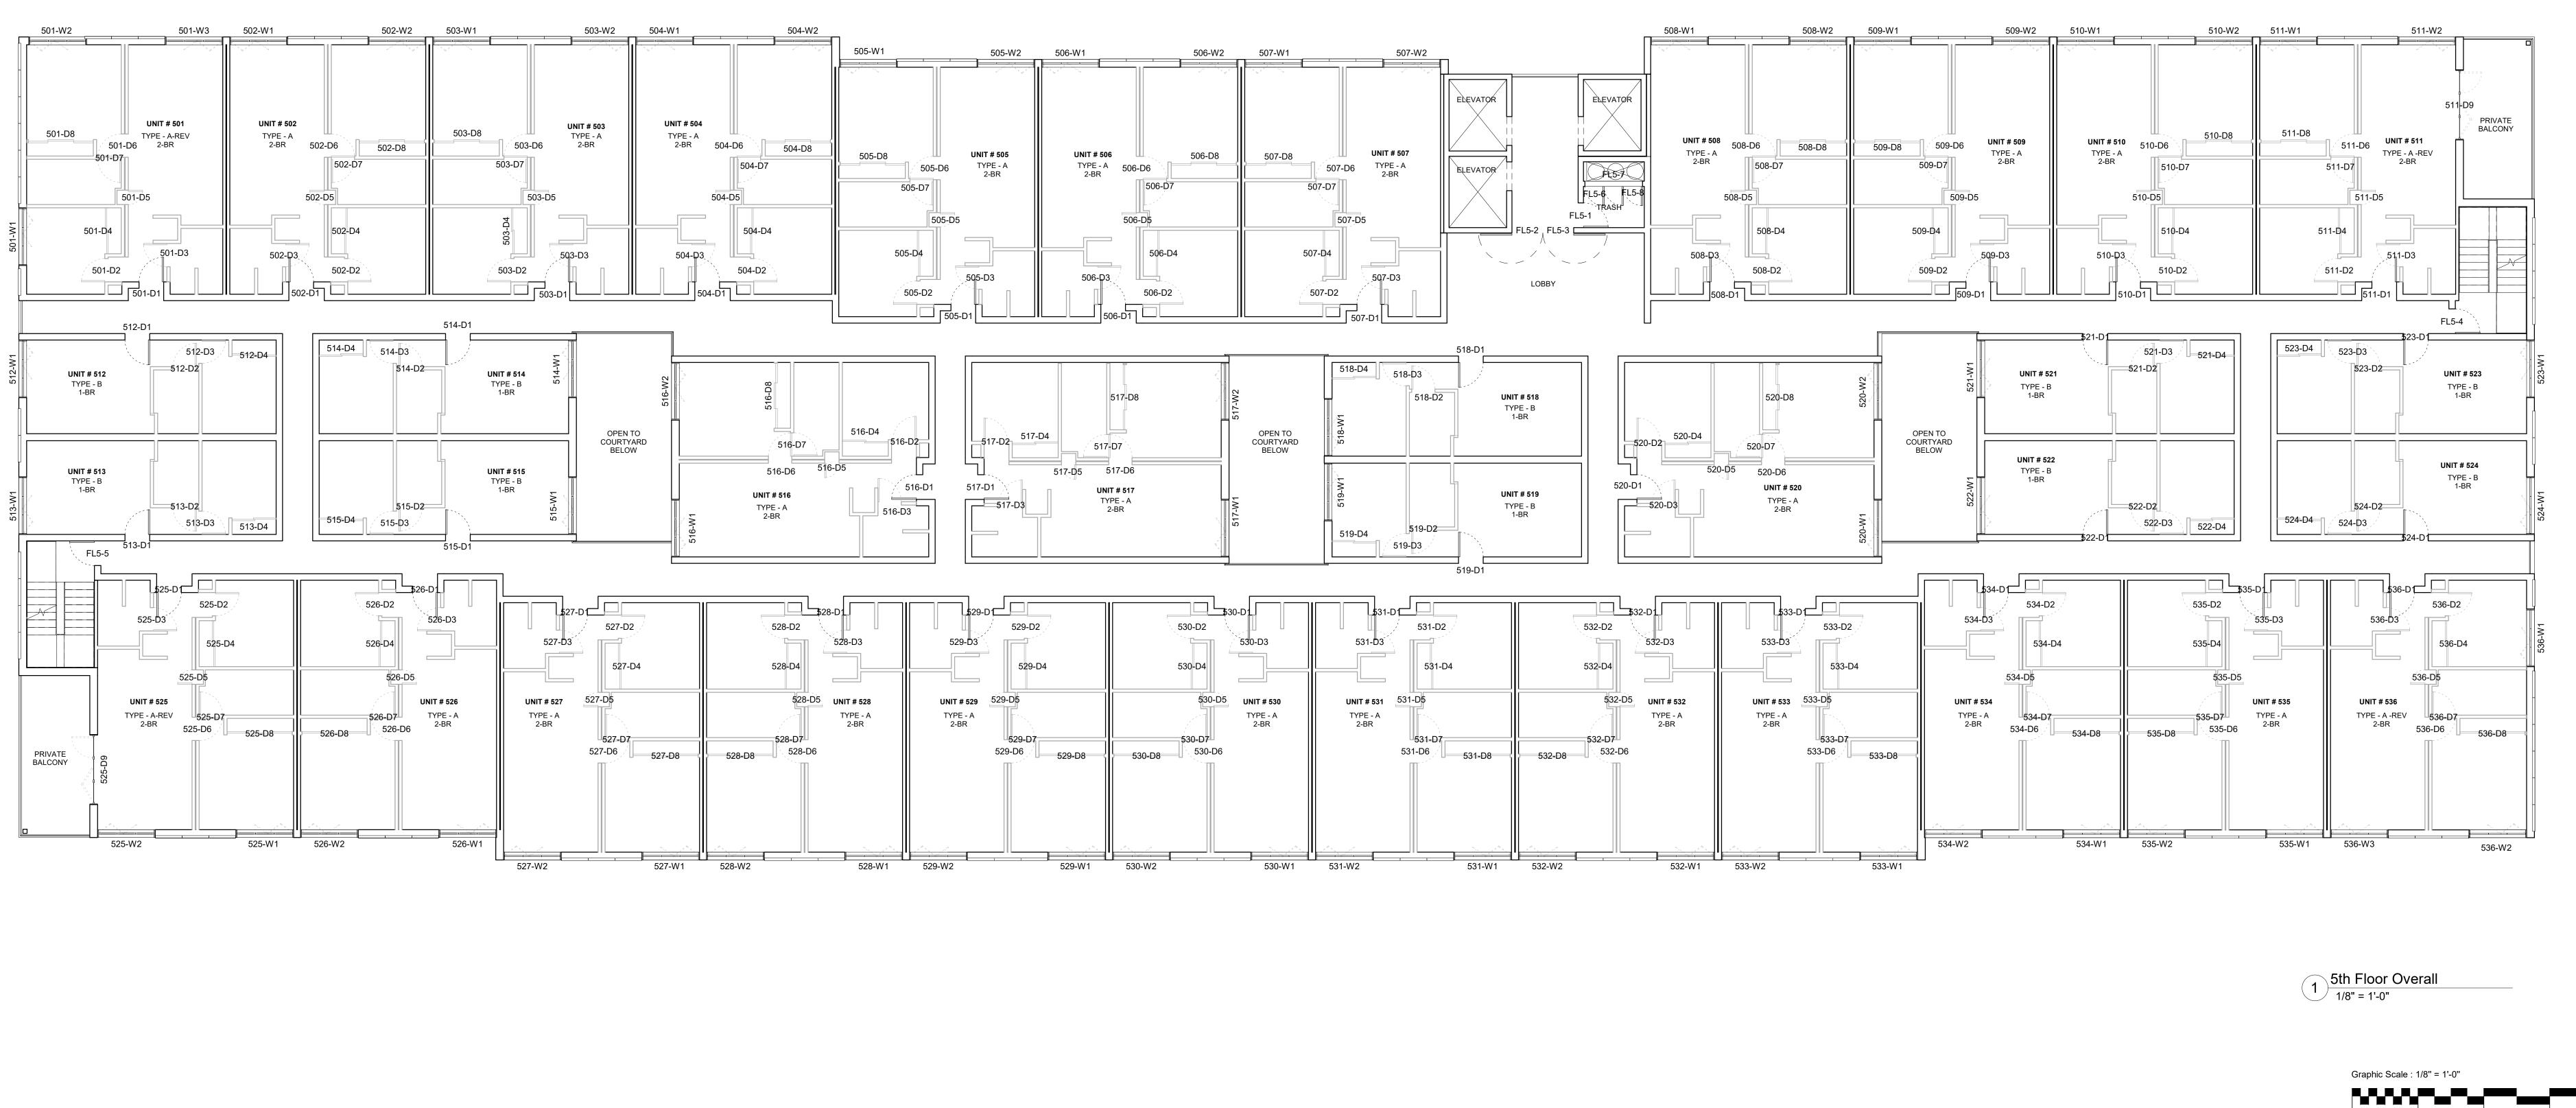

## PROJECT DESCRIPTION

The proposed project consists of a Development Plan to: 1) allow the demolition of two existing single-family residential structures and the construction of a six-story vertical mixed-use building with 180 apartment units and 4,996 square feet of commercial space; and 2) provide 18 affordable apartment units, 17 of which would be reserved for low-income qualifying households and one reserved for a very-low income household, pursuant to State Density Bonus Law. The units would range in size from 375 square feet to 750 square feet in a variety of one- and two-bedroom floorplans. The three level, 315-space parking garage would be designed with level 1 access available off of North Horne Street; access to levels 2 and 3 of the structure would be available off of the alley on the west side of the building (i.e. western portion of the property). The project has been designed with 10,112 square-feet of shared open space by providing a 9,716 square-foot roof deck with amenities and 396 square-foot pedestrian plaza on the first floor. There would also be an additional 15 on-street parking spaces available for the commercial use(s) located along the north side of Pier View Way, south side of Civic Center Drive, and west side of North Horne Street.