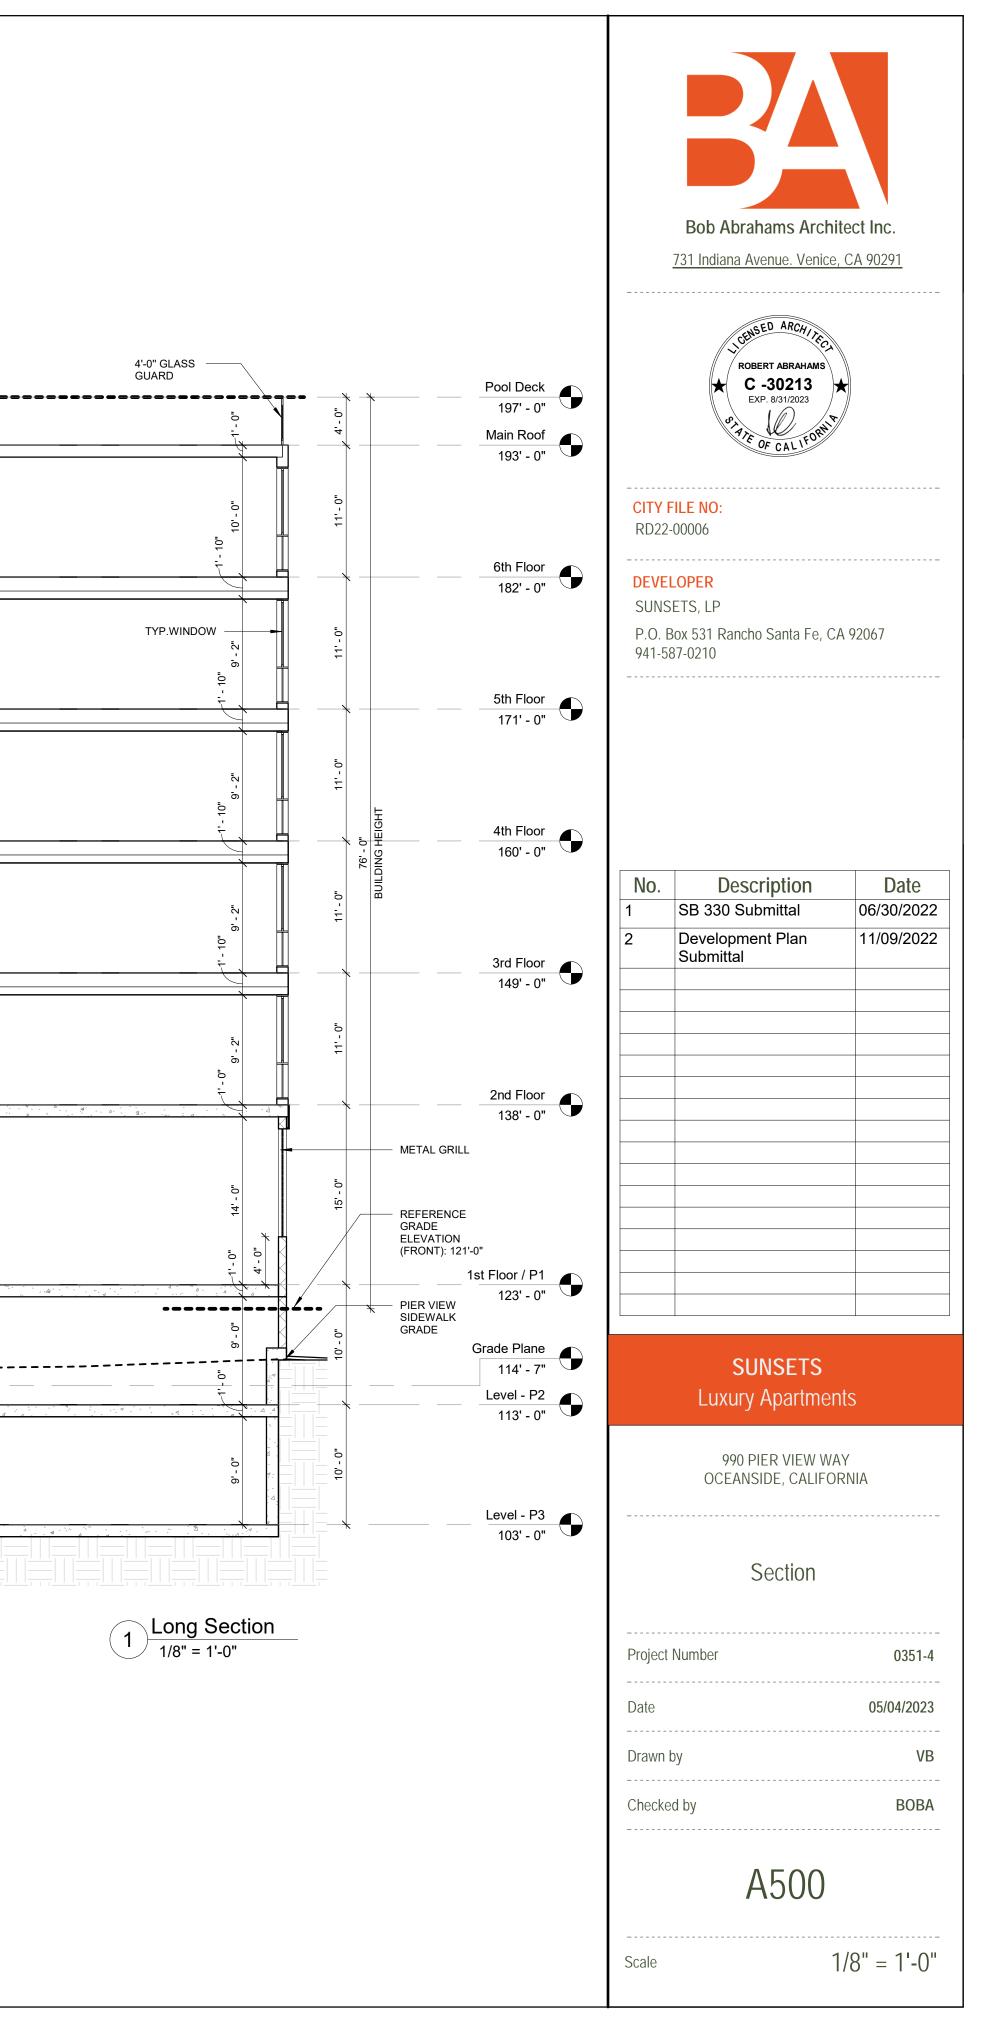

## PROJECT DESCRIPTION

The proposed project consists of a Development Plan to: 1) allow the demolition of two existing single-family residential structures and the construction of a six-story vertical mixed-use building with 180 apartment units and 4,996 square feet of commercial space; and 2) provide 18 affordable apartment units, 17 of which would be reserved for low-income qualifying households and one reserved for a very-low income household, pursuant to State Density Bonus Law. The units would range in size from 375 square feet to 750 square feet in a variety of one- and two-bedroom floorplans. The three level, 315-space parking garage would be designed with level 1 access available off of North Horne Street; access to levels 2 and 3 of the structure would be available off of the alley on the west side of the building (i.e. western portion of the property). The project has been designed with 10,112 square-feet of shared open space by providing a 9,716 square-foot roof deck with amenities and 396 square-foot pedestrian plaza on the first floor. There would also be an additional 15 on-street parking spaces available for the commercial use(s) located along the north side of Pier View Way, south side of Civic Center Drive, and west side of North Horne Street.

## Table 2: Requested Waivers of Development Standards

| Rear Setback                       | 5 feet                                                                                                                                                                                                                                                                                                                                                                                                                                                                                                                                                                                                                                                       | 0                                                                              | Waiver                                                                                                         |
|------------------------------------|--------------------------------------------------------------------------------------------------------------------------------------------------------------------------------------------------------------------------------------------------------------------------------------------------------------------------------------------------------------------------------------------------------------------------------------------------------------------------------------------------------------------------------------------------------------------------------------------------------------------------------------------------------------|--------------------------------------------------------------------------------|----------------------------------------------------------------------------------------------------------------|
| Maximum<br>Height                  | 35 feet or 65 feet with CUP                                                                                                                                                                                                                                                                                                                                                                                                                                                                                                                                                                                                                                  | 95 feet - Top of Roof<br>86 feet - Top of guard<br>rail on roof from grade     | Waiver                                                                                                         |
| Minimum Site<br>Landscaping        | 25%                                                                                                                                                                                                                                                                                                                                                                                                                                                                                                                                                                                                                                                          | 0%                                                                             | Waiver – project<br>will provide<br>landscaping in<br>parkways.                                                |
| <b>Total Open Space</b>            | ce 💦                                                                                                                                                                                                                                                                                                                                                                                                                                                                                                                                                                                                                                                         |                                                                                | and a second second of the second |
| Open Space<br>per unit             | 200 sf/unit                                                                                                                                                                                                                                                                                                                                                                                                                                                                                                                                                                                                                                                  | 56 sf/unit                                                                     | Waiver                                                                                                         |
| Private<br>Outdoor Living<br>Space | 48 sf/unit                                                                                                                                                                                                                                                                                                                                                                                                                                                                                                                                                                                                                                                   | 10 units will have a<br>169 sf balcony for a<br>combined total of<br>1,690 sf. | Waiver                                                                                                         |
| Courts                             | Courts Opposite Walls<br>on the Same Site: The<br>minimum depth shall be<br>one-half the height of the<br>opposite wall but not less<br>than 16 feet opposite a<br>living room and 10 feet<br>opposite a required<br>window of any habitable<br>room.<br>Courts Opposite Interior<br>Property Line: The<br>minimum depth of a court<br>for a required window of<br>a habitable room shall be<br>6 feet, measured from<br>the property line.<br>Court Dimensions:<br>Courts shall be a<br>minimum of 16 feet wide<br>and shall be open to sky<br>except for balconies 3<br>feet in width and less,<br>provided that eaves may<br>project 2 feet into a court. | Courts are a minimum<br>of 11 feet by 6 inches<br>wide                         | Waiver                                                                                                         |