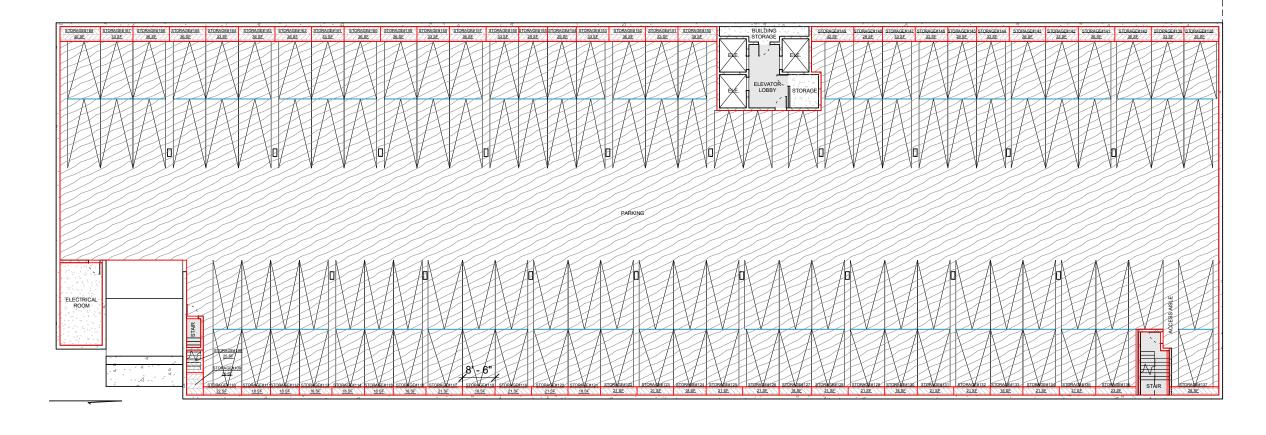

## PROJECT DESCRIPTION

The proposed project consists of a Development Plan to: 1) allow the demolition of two existing single-family residential structures and the construction of a six-story vertical mixed-use building with 180 apartment units and 4,996 square feet of commercial space; and 2) provide 18 affordable apartment units, 17 of which would be reserved for low-income qualifying households and one reserved for a very-low income household, pursuant to State Density Bonus Law. The units would range in size from 375 square feet to 750 square feet in a variety of one- and two-bedroom floorplans. The three level, 315-space parking garage would be designed with level 1 access available off of North Horne Street; access to levels 2 and 3 of the structure would be available off of the alley on the west side of the building (i.e. western portion of the property). The project has been designed with 10,112 square-feet of shared open space by providing a 9,716 square-foot roof deck with amenities and 396 square-foot pedestrian plaza on the first floor. There would also be an additional 15 on-street parking spaces available for the commercial use(s) located along the north side of Pier View Way, south side of Civic Center Drive, and west side of North Horne Street.