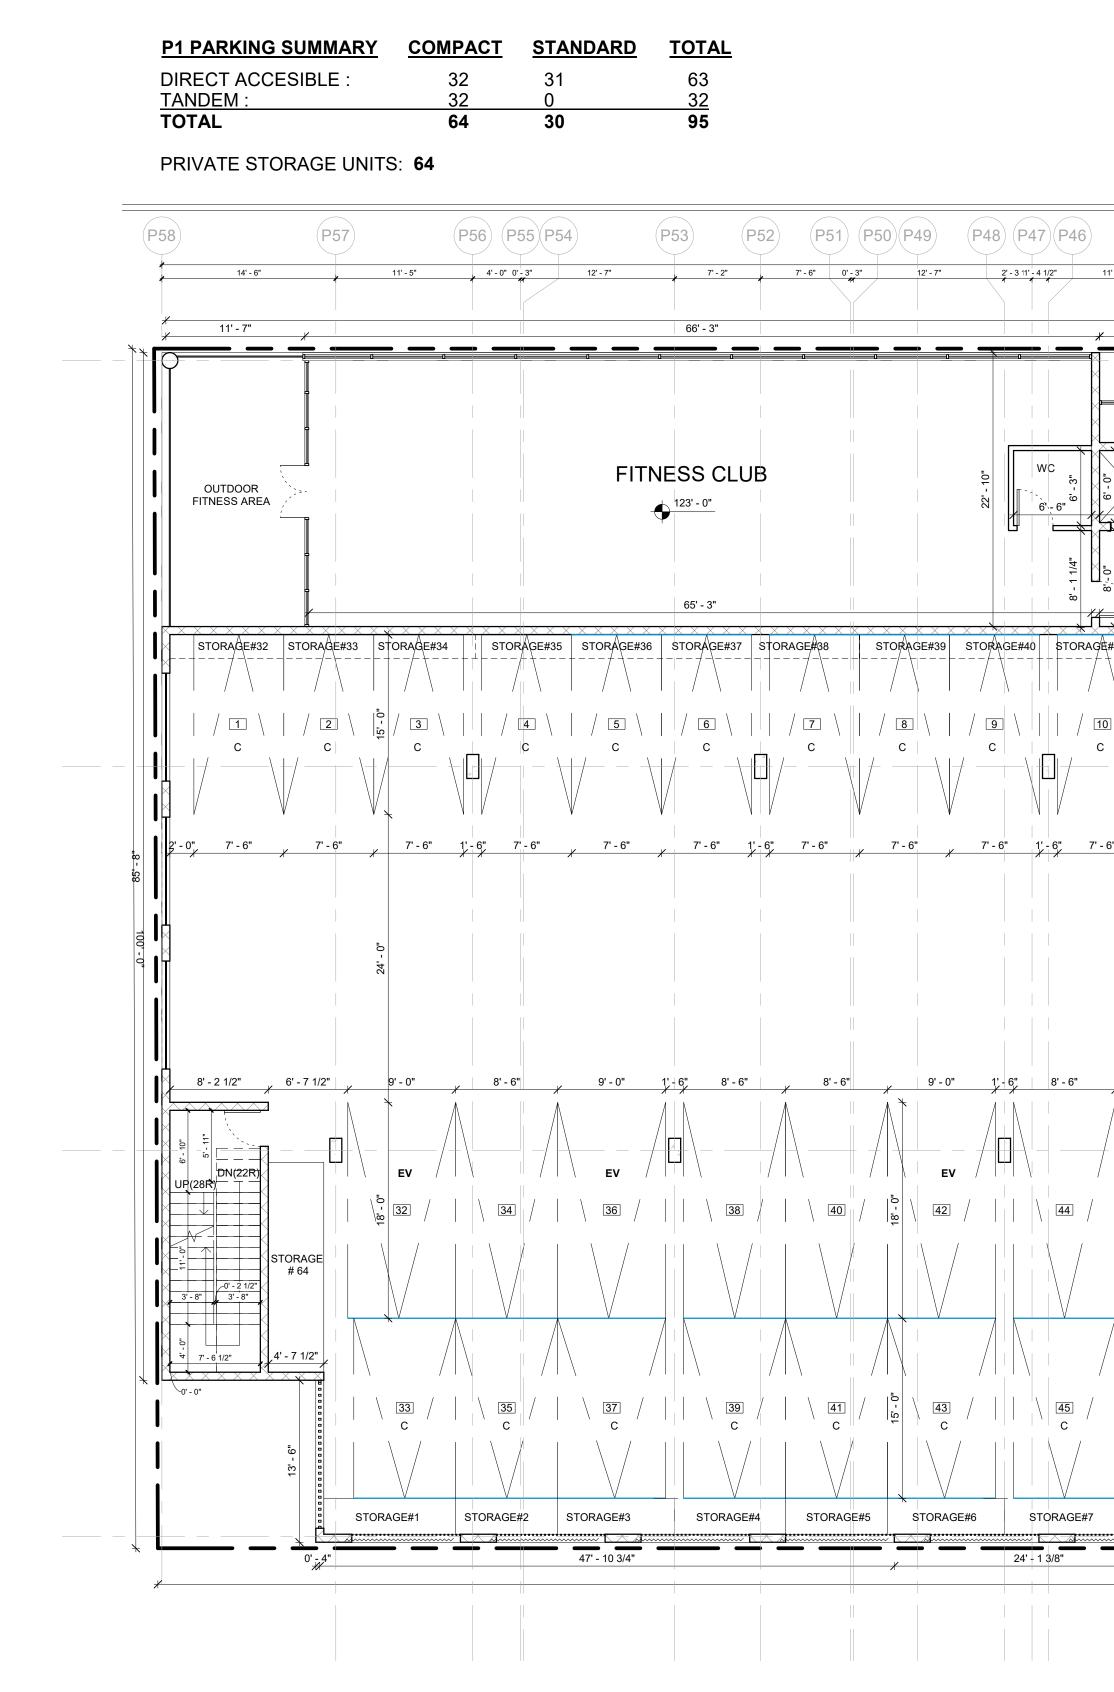

## PROJECT DESCRIPTION

The proposed project consists of a Development Plan to: 1) allow the demolition of two existing single-family residential structures and the construction of a six-story vertical mixed-use building with 180 apartment units and 4,996 square feet of commercial space; and 2) provide 18 affordable apartment units, 17 of which would be reserved for low-income qualifying households and one reserved for a very-low income household, pursuant to State Density Bonus Law. The units would range in size from 375 square feet to 750 square feet in a variety of one- and two-bedroom floorplans. The three level, 315-space parking garage would be designed with level 1 access available off of North Horne Street; access to levels 2 and 3 of the structure would be available off of the alley on the west side of the building (i.e. western portion of the property). The project has been designed with 10,112 square-feet of shared open space by providing a 9,716 square-foot roof deck with amenities and 396 square-foot pedestrian plaza on the first floor. There would also be an additional 15 on-street parking spaces available for the commercial use(s) located along the north side of Pier View Way, south side of Civic Center Drive, and west side of North Horne Street.

## Table 2: Requested Waivers of Development Standards

| Rear Setback                       | 5 feet                                                                                                                                                                                                                                                                                                                                                                                                                                                                                                                                                                                                                                                       | 0                                                                              | Waiver                                                                                                         |
|------------------------------------|--------------------------------------------------------------------------------------------------------------------------------------------------------------------------------------------------------------------------------------------------------------------------------------------------------------------------------------------------------------------------------------------------------------------------------------------------------------------------------------------------------------------------------------------------------------------------------------------------------------------------------------------------------------|--------------------------------------------------------------------------------|----------------------------------------------------------------------------------------------------------------|
| Maximum<br>Height                  | 35 feet or 65 feet with CUP                                                                                                                                                                                                                                                                                                                                                                                                                                                                                                                                                                                                                                  | 95 feet - Top of Roof<br>86 feet - Top of guard<br>rail on roof from grade     | Waiver                                                                                                         |
| Minimum Site<br>Landscaping        | 25%                                                                                                                                                                                                                                                                                                                                                                                                                                                                                                                                                                                                                                                          | 0%                                                                             | Waiver – project<br>will provide<br>landscaping in<br>parkways.                                                |
| <b>Total Open Space</b>            | ce 💦                                                                                                                                                                                                                                                                                                                                                                                                                                                                                                                                                                                                                                                         |                                                                                | and a second second of the second |
| Open Space<br>per unit             | 200 sf/unit                                                                                                                                                                                                                                                                                                                                                                                                                                                                                                                                                                                                                                                  | 56 sf/unit                                                                     | Waiver                                                                                                         |
| Private<br>Outdoor Living<br>Space | 48 sf/unit                                                                                                                                                                                                                                                                                                                                                                                                                                                                                                                                                                                                                                                   | 10 units will have a<br>169 sf balcony for a<br>combined total of<br>1,690 sf. | Waiver                                                                                                         |
| Courts                             | Courts Opposite Walls<br>on the Same Site: The<br>minimum depth shall be<br>one-half the height of the<br>opposite wall but not less<br>than 16 feet opposite a<br>living room and 10 feet<br>opposite a required<br>window of any habitable<br>room.<br>Courts Opposite Interior<br>Property Line: The<br>minimum depth of a court<br>for a required window of<br>a habitable room shall be<br>6 feet, measured from<br>the property line.<br>Court Dimensions:<br>Courts shall be a<br>minimum of 16 feet wide<br>and shall be open to sky<br>except for balconies 3<br>feet in width and less,<br>provided that eaves may<br>project 2 feet into a court. | Courts are a minimum<br>of 11 feet by 6 inches<br>wide                         | Waiver                                                                                                         |

| Required<br>Façade<br>modulation | 25% of front and side<br>elevation horizontal<br>and/or vertical must be<br>set back at least 5 feet<br>from setback line | Project will be set<br>back more than 2 feet<br>along Horne, Pier<br>View Way and Civic<br>Center Drive for a<br>total of 25.2%                                        | Waiver                                                                                                                                                                                                        |
|----------------------------------|---------------------------------------------------------------------------------------------------------------------------|------------------------------------------------------------------------------------------------------------------------------------------------------------------------|---------------------------------------------------------------------------------------------------------------------------------------------------------------------------------------------------------------|
| Parking                          |                                                                                                                           |                                                                                                                                                                        | STORE AND A STORE STORE                                                                                                                                                                                       |
| Ramp Grades                      | Standards vary<br>depending on<br>Engineering Manual                                                                      | Ramp grades into<br>parking garage shall<br>not exceed 20%.<br>Ramp grades over<br>15% shall have a<br>minimum 8-foot<br>transition slope.                             | Waiver                                                                                                                                                                                                        |
| Parking Stall<br>Offset          | 12-inch offset from walls<br>or columns                                                                                   | 0                                                                                                                                                                      | Waiver with code                                                                                                                                                                                              |
| Parking Space<br>Dimensions      | Large Car: 8.5 feet x 18<br>feet deep<br>Small Car:<br>7.5 feet x 15 feet deep                                            | Minimum 256 spaces<br>must be Large Car;<br>however, application<br>is providing:<br>Large Car: 127<br>spaces<br>Small Car: 203 this<br>includes 133 tandem<br>spaces* | Waiver – in lieu<br>of providing a<br>minimum of 256<br>Large Car<br>dimensions, the<br>development<br>will offer the<br>dimensions of<br>Small Car as<br>listed on Article<br>31 of the Zoning<br>Ordinance. |