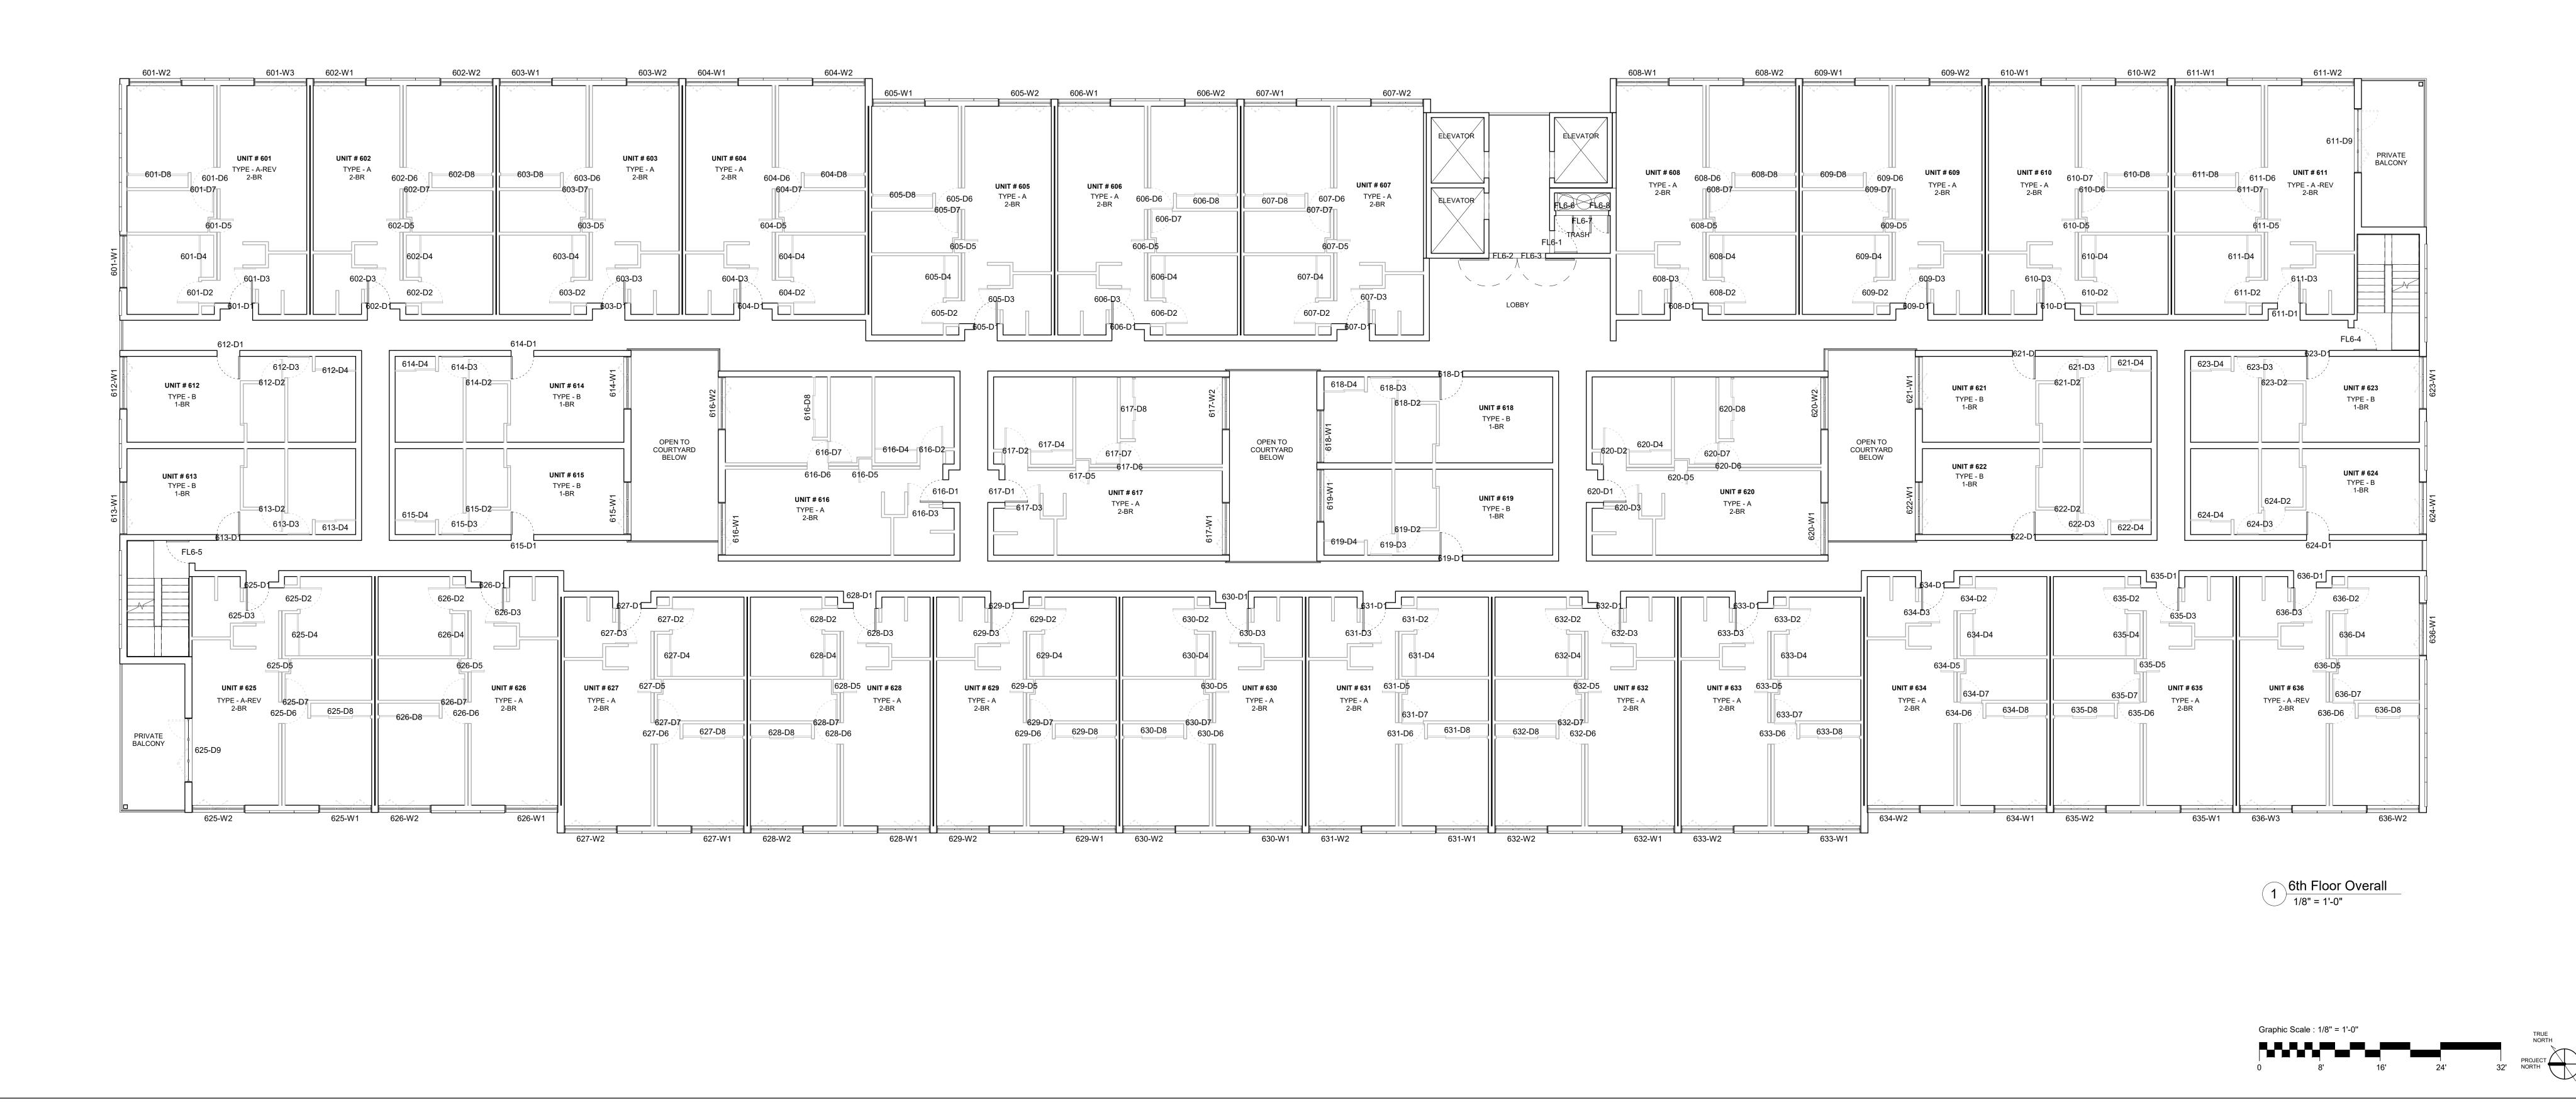

## PROJECT DESCRIPTION

The proposed project consists of a Development Plan to: 1) allow the demolition of two existing single-family residential structures and the construction of a six-story vertical mixed-use building with 180 apartment units and 4,996 square feet of commercial space; and 2) provide 18 affordable apartment units, 17 of which would be reserved for low-income qualifying households and one reserved for a very-low income household, pursuant to State Density Bonus Law. The units would range in size from 375 square feet to 750 square feet in a variety of one- and two-bedroom floorplans. The three level, 315-space parking garage would be designed with level 1 access available off of North Horne Street; access to levels 2 and 3 of the structure would be available off of the alley on the west side of the building (i.e. western portion of the property). The project has been designed with 10,112 square-feet of shared open space by providing a 9,716 square-foot roof deck with amenities and 396 square-foot pedestrian plaza on the first floor. There would also be an additional 15 on-street parking spaces available for the commercial use(s) located along the north side of Pier View Way, south side of Civic Center Drive, and west side of North Horne Street.