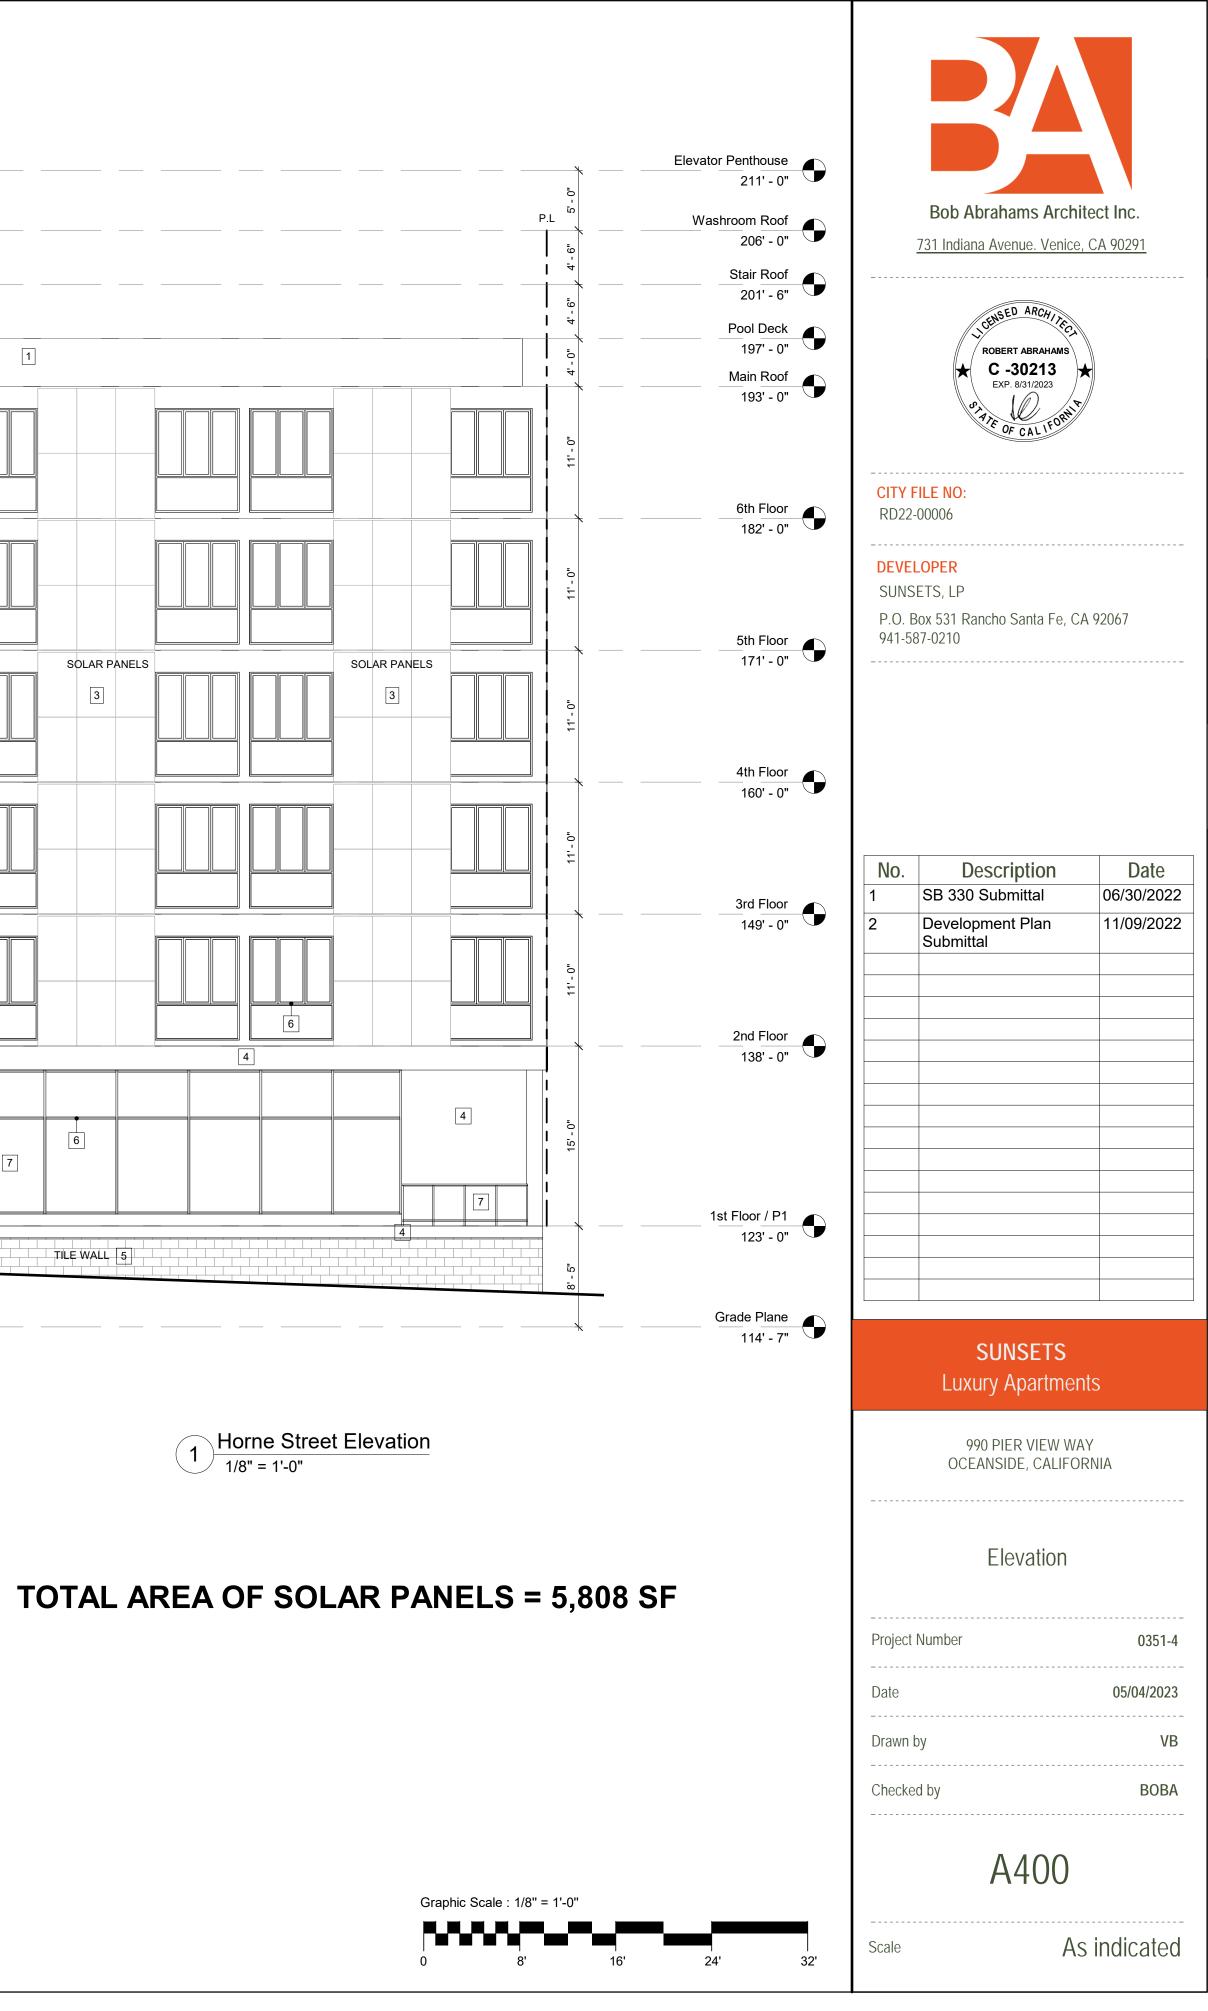

## PROJECT DESCRIPTION

The proposed project consists of a Development Plan to: 1) allow the demolition of two existing single-family residential structures and the construction of a six-story vertical mixed-use building with 180 apartment units and 4,996 square feet of commercial space; and 2) provide 18 affordable apartment units, 17 of which would be reserved for low-income qualifying households and one reserved for a very-low income household, pursuant to State Density Bonus Law. The units would range in size from 375 square feet to 750 square feet in a variety of one- and two-bedroom floorplans. The three level, 315-space parking garage would be designed with level 1 access available off of North Horne Street; access to levels 2 and 3 of the structure would be available off of the alley on the west side of the building (i.e. western portion of the property). The project has been designed with 10,112 square-feet of shared open space by providing a 9,716 square-foot roof deck with amenities and 396 square-foot pedestrian plaza on the first floor. There would also be an additional 15 on-street parking spaces available for the commercial use(s) located along the north side of Pier View Way, south side of Civic Center Drive, and west side of North Horne Street.

<u>Policy B</u>: Structures shall work in harmony with landscaping and adjacent urban and/or topographic form to create an attractive line, dimension, scale, and/or pattern.

The proposed project consists of a high density residential building constructed in a modern, urban style design with quality materials. The design is in keeping with the variety of architectural designs in the surrounding and ever evolving downtown area. The project would decoratively incorporate extensive use of solar panels along the structure's vertical wall planes, with additional panels being located on the roof top. The proposed mixed use and building's zero-foot setback would activate the underutilized project site, reinforce a pedestrian relationship to the commercial spaces along North Horne Street, and emphasize the vibrancy of the downtown urban fabric at a key entry point to Downtown Oceanside.