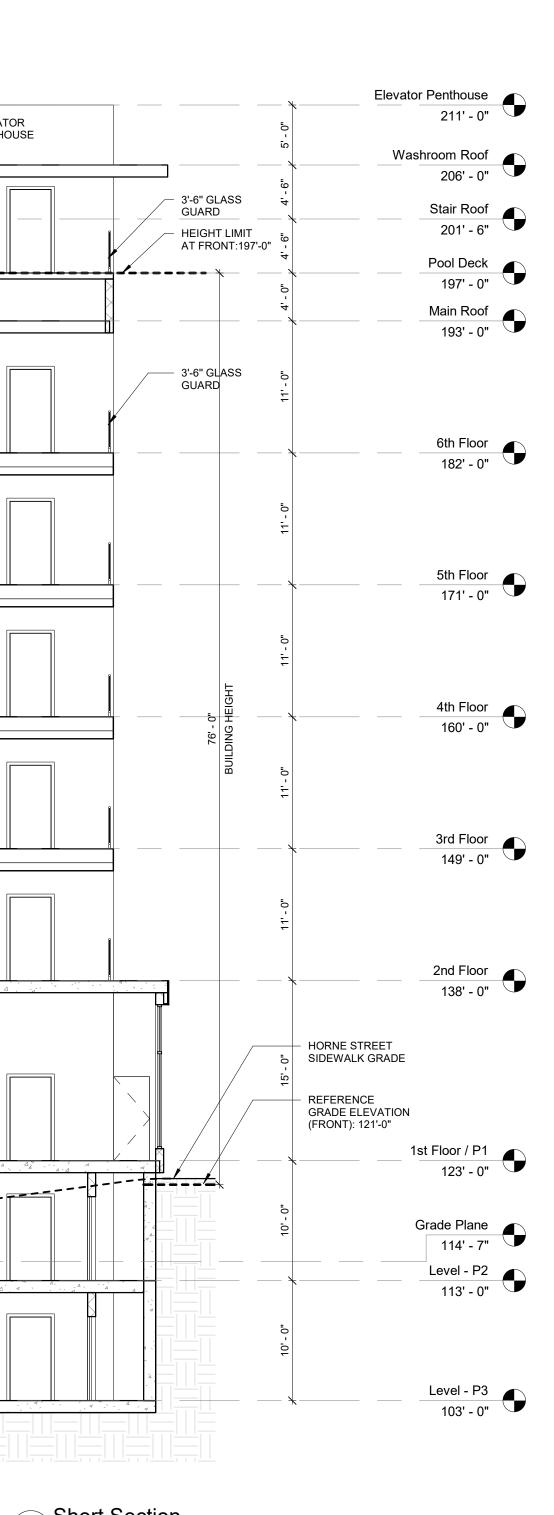

## Table 2: Requested Waivers of Development Standards

| Rear Setback                       | 5 feet                                                                                                                                                                                                                                                                                                                                                                                                                                                                                                                                                                                                                                                       | 0                                                                              | Waiver                                                                                                         |
|------------------------------------|--------------------------------------------------------------------------------------------------------------------------------------------------------------------------------------------------------------------------------------------------------------------------------------------------------------------------------------------------------------------------------------------------------------------------------------------------------------------------------------------------------------------------------------------------------------------------------------------------------------------------------------------------------------|--------------------------------------------------------------------------------|----------------------------------------------------------------------------------------------------------------|
| Maximum<br>Height                  | 35 feet or 65 feet with CUP                                                                                                                                                                                                                                                                                                                                                                                                                                                                                                                                                                                                                                  | 95 feet - Top of Roof<br>86 feet - Top of guard<br>rail on roof from grade     | Waiver                                                                                                         |
| Minimum Site<br>Landscaping        | 25%                                                                                                                                                                                                                                                                                                                                                                                                                                                                                                                                                                                                                                                          | 0%                                                                             | Waiver – project<br>will provide<br>landscaping in<br>parkways.                                                |
| <b>Total Open Space</b>            | ce 💦                                                                                                                                                                                                                                                                                                                                                                                                                                                                                                                                                                                                                                                         |                                                                                | and a second second of the second |
| Open Space<br>per unit             | 200 sf/unit                                                                                                                                                                                                                                                                                                                                                                                                                                                                                                                                                                                                                                                  | 56 sf/unit                                                                     | Waiver                                                                                                         |
| Private<br>Outdoor Living<br>Space | 48 sf/unit                                                                                                                                                                                                                                                                                                                                                                                                                                                                                                                                                                                                                                                   | 10 units will have a<br>169 sf balcony for a<br>combined total of<br>1,690 sf. | Waiver                                                                                                         |
| Courts                             | Courts Opposite Walls<br>on the Same Site: The<br>minimum depth shall be<br>one-half the height of the<br>opposite wall but not less<br>than 16 feet opposite a<br>living room and 10 feet<br>opposite a required<br>window of any habitable<br>room.<br>Courts Opposite Interior<br>Property Line: The<br>minimum depth of a court<br>for a required window of<br>a habitable room shall be<br>6 feet, measured from<br>the property line.<br>Court Dimensions:<br>Courts shall be a<br>minimum of 16 feet wide<br>and shall be open to sky<br>except for balconies 3<br>feet in width and less,<br>provided that eaves may<br>project 2 feet into a court. | Courts are a minimum<br>of 11 feet by 6 inches<br>wide                         | Waiver                                                                                                         |