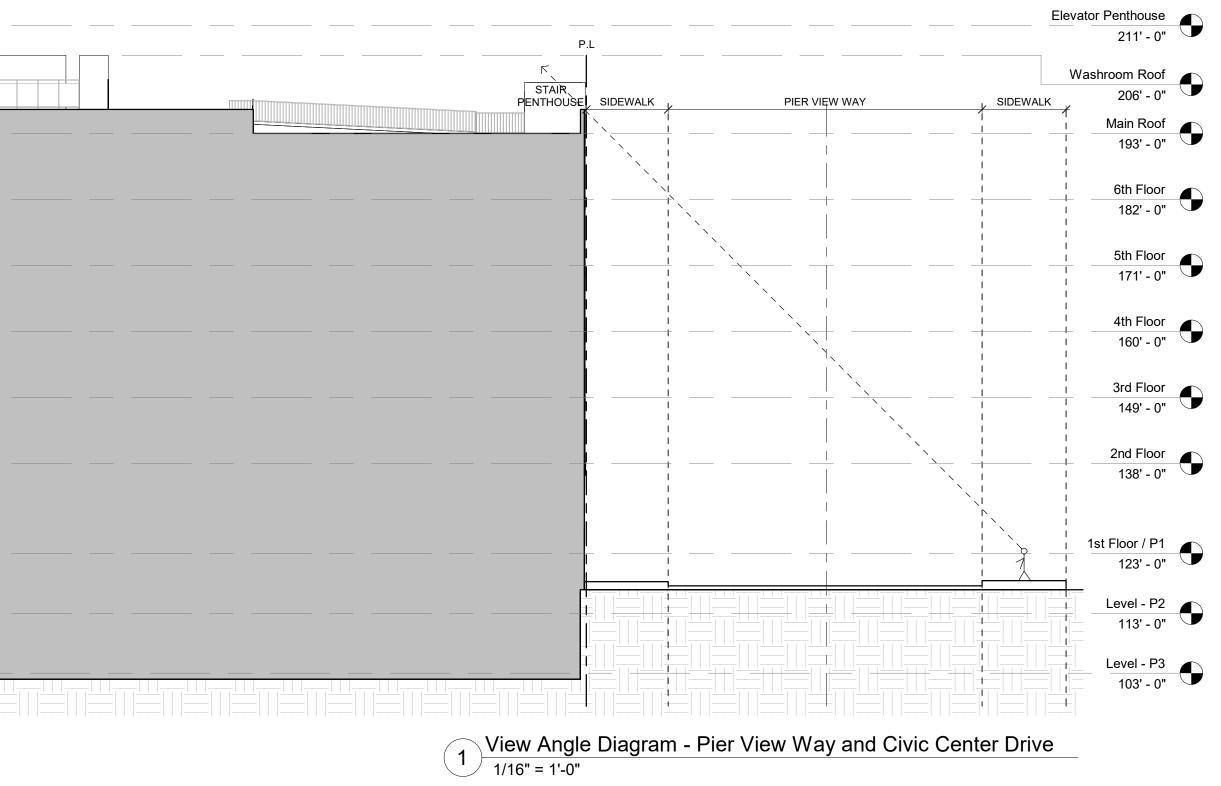

| Required<br>Façade<br>modulation | 25% of front and side<br>elevation horizontal<br>and/or vertical must be<br>set back at least 5 feet<br>from setback line | Project will be set<br>back more than 2 feet<br>along Horne, Pier<br>View Way and Civic<br>Center Drive for a<br>total of 25.2%                                        | Waiver                                                                                                                                                                                                        |
|----------------------------------|---------------------------------------------------------------------------------------------------------------------------|------------------------------------------------------------------------------------------------------------------------------------------------------------------------|---------------------------------------------------------------------------------------------------------------------------------------------------------------------------------------------------------------|
| Parking                          |                                                                                                                           |                                                                                                                                                                        | STORE AND A STORE STORE                                                                                                                                                                                       |
| Ramp Grades                      | Standards vary<br>depending on<br>Engineering Manual                                                                      | Ramp grades into<br>parking garage shall<br>not exceed 20%.<br>Ramp grades over<br>15% shall have a<br>minimum 8-foot<br>transition slope.                             | Waiver                                                                                                                                                                                                        |
| Parking Stall<br>Offset          | 12-inch offset from walls<br>or columns                                                                                   | 0                                                                                                                                                                      | Waiver with code                                                                                                                                                                                              |
| Parking Space<br>Dimensions      | Large Car: 8.5 feet x 18<br>feet deep<br>Small Car:<br>7.5 feet x 15 feet deep                                            | Minimum 256 spaces<br>must be Large Car;<br>however, application<br>is providing:<br>Large Car: 127<br>spaces<br>Small Car: 203 this<br>includes 133 tandem<br>spaces* | Waiver – in lieu<br>of providing a<br>minimum of 256<br>Large Car<br>dimensions, the<br>development<br>will offer the<br>dimensions of<br>Small Car as<br>listed on Article<br>31 of the Zoning<br>Ordinance. |