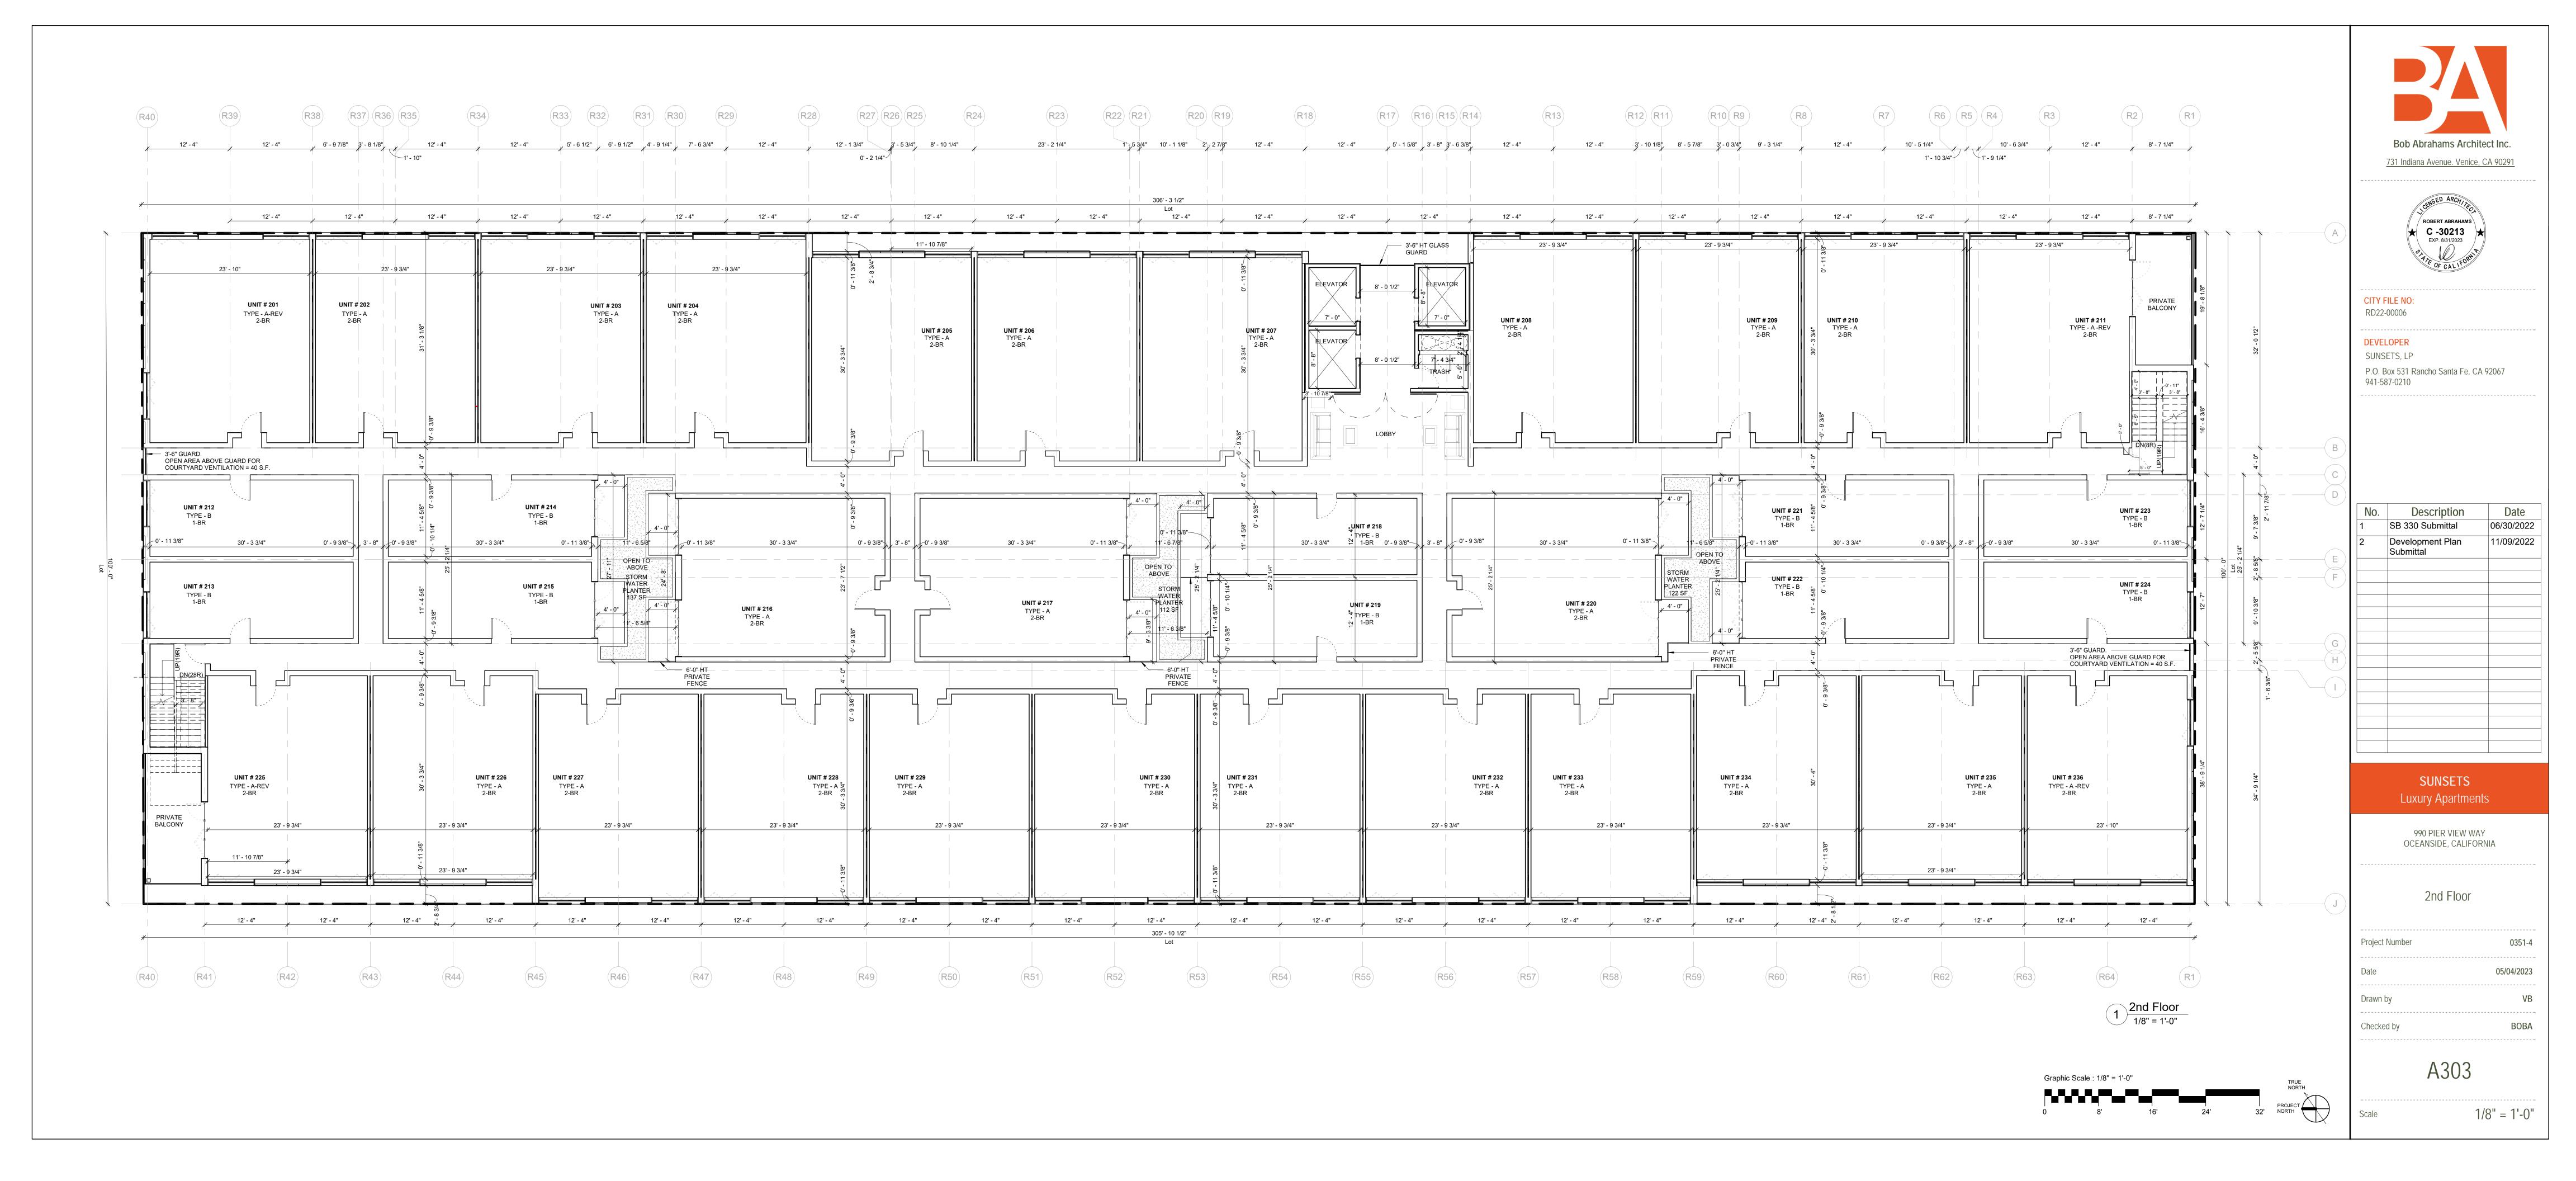

## PROJECT DESCRIPTION

The proposed project consists of a Development Plan to: 1) allow the demolition of two existing single-family residential structures and the construction of a six-story vertical mixed-use building with 180 apartment units and 4,996 square feet of commercial space; and 2) provide 18 affordable apartment units, 17 of which would be reserved for low-income qualifying households and one reserved for a very-low income household, pursuant to State Density Bonus Law. The units would range in size from 375 square feet to 750 square feet in a variety of one- and two-bedroom floorplans. The three level, 315-space parking garage would be designed with level 1 access available off of North Horne Street; access to levels 2 and 3 of the structure would be available off of the alley on the west side of the building (i.e. western portion of the property). The project has been designed with 10,112 square-feet of shared open space by providing a 9,716 square-foot roof deck with amenities and 396 square-foot pedestrian plaza on the first floor. There would also be an additional 15 on-street parking spaces available for the commercial use(s) located along the north side of Pier View Way, south side of Civic Center Drive, and west side of North Horne Street.

| Unit Type | Unit Count by Type | % of Total<br>Projected Units | Number of Income<br>Restricted Units by |
|-----------|--------------------|-------------------------------|-----------------------------------------|
|           |                    | Filipected Offics             | Type                                    |
| 1 Bedroom | 50                 | 28%                           | 5 Low Income                            |
| 2 Bedroom | 130                | 72%                           | 12 Low Income<br>1 Very Low Income      |
| Total     | 180                | 100%                          | 18                                      |