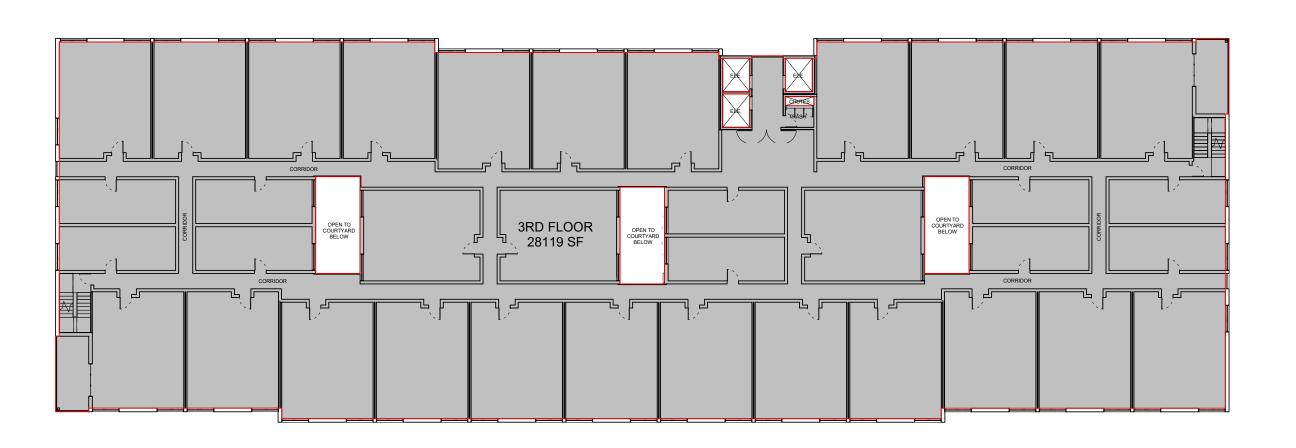

## PROJECT DESCRIPTION

The proposed project consists of a Development Plan to: 1) allow the demolition of two existing single-family residential structures and the construction of a six-story vertical mixed-use building with 180 apartment units and 4,996 square feet of commercial space; and 2) provide 18 affordable apartment units, 17 of which would be reserved for low-income qualifying households and one reserved for a very-low income household, pursuant to State Density Bonus Law. The units would range in size from 375 square feet to 750 square feet in a variety of one- and two-bedroom floorplans. The three level, 315-space parking garage would be designed with level 1 access available off of North Horne Street; access to levels 2 and 3 of the structure would be available off of the alley on the west side of the building (i.e. western portion of the property). The project has been designed with 10,112 square-feet of shared open space by providing a 9,716 square-foot roof deck with amenities and 396 square-foot pedestrian plaza on the first floor. There would also be an additional 15 on-street parking spaces available for the commercial use(s) located along the north side of Pier View Way, south side of Civic Center Drive, and west side of North Horne Street.

## 2. Downtown Zoning Ordinance Compliance

The proposed project is subject to the Downtown District land use and development standards within Article 12 of the Zoning Ordinance. The project site is located within Downtown Subdistrict 3, which allows for office development, interspersed with residential standalone and/or mixed-use development, in response to market demands. The proposed project complies with Subdistrict 3 as it represents a mixed-use development that consists of ground floor commercial space and 180 residential units. The project also complies with the development standards of the City's Zoning Ordinance, except where the applicant is seeking waivers of the development standards consistent with State Density Bonus Law as previously highlighted in this report.