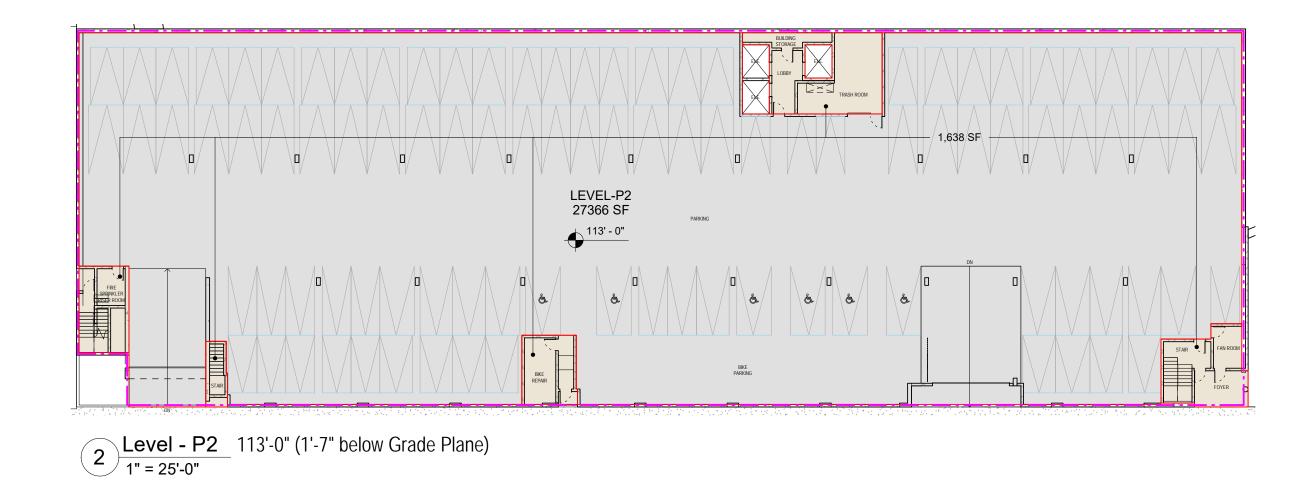

## PROJECT DESCRIPTION

The proposed project consists of a Development Plan to: 1) allow the demolition of two existing single-family residential structures and the construction of a six-story vertical mixed-use building with 180 apartment units and 4,996 square feet of commercial space; and 2) provide 18 affordable apartment units, 17 of which would be reserved for low-income qualifying households and one reserved for a very-low income household, pursuant to State Density Bonus Law. The units would range in size from 375 square feet to 750 square feet in a variety of one- and two-bedroom floorplans. The three level, 315-space parking garage would be designed with level 1 access available off of North Horne Street; access to levels 2 and 3 of the structure would be available off of the alley on the west side of the building (i.e. western portion of the property). The project has been designed with 10,112 square-feet of shared open space by providing a 9,716 square-foot roof deck with amenities and 396 square-foot pedestrian plaza on the first floor. There would also be an additional 15 on-street parking spaces available for the commercial use(s) located along the north side of Pier View Way, south side of Civic Center Drive, and west side of North Horne Street.