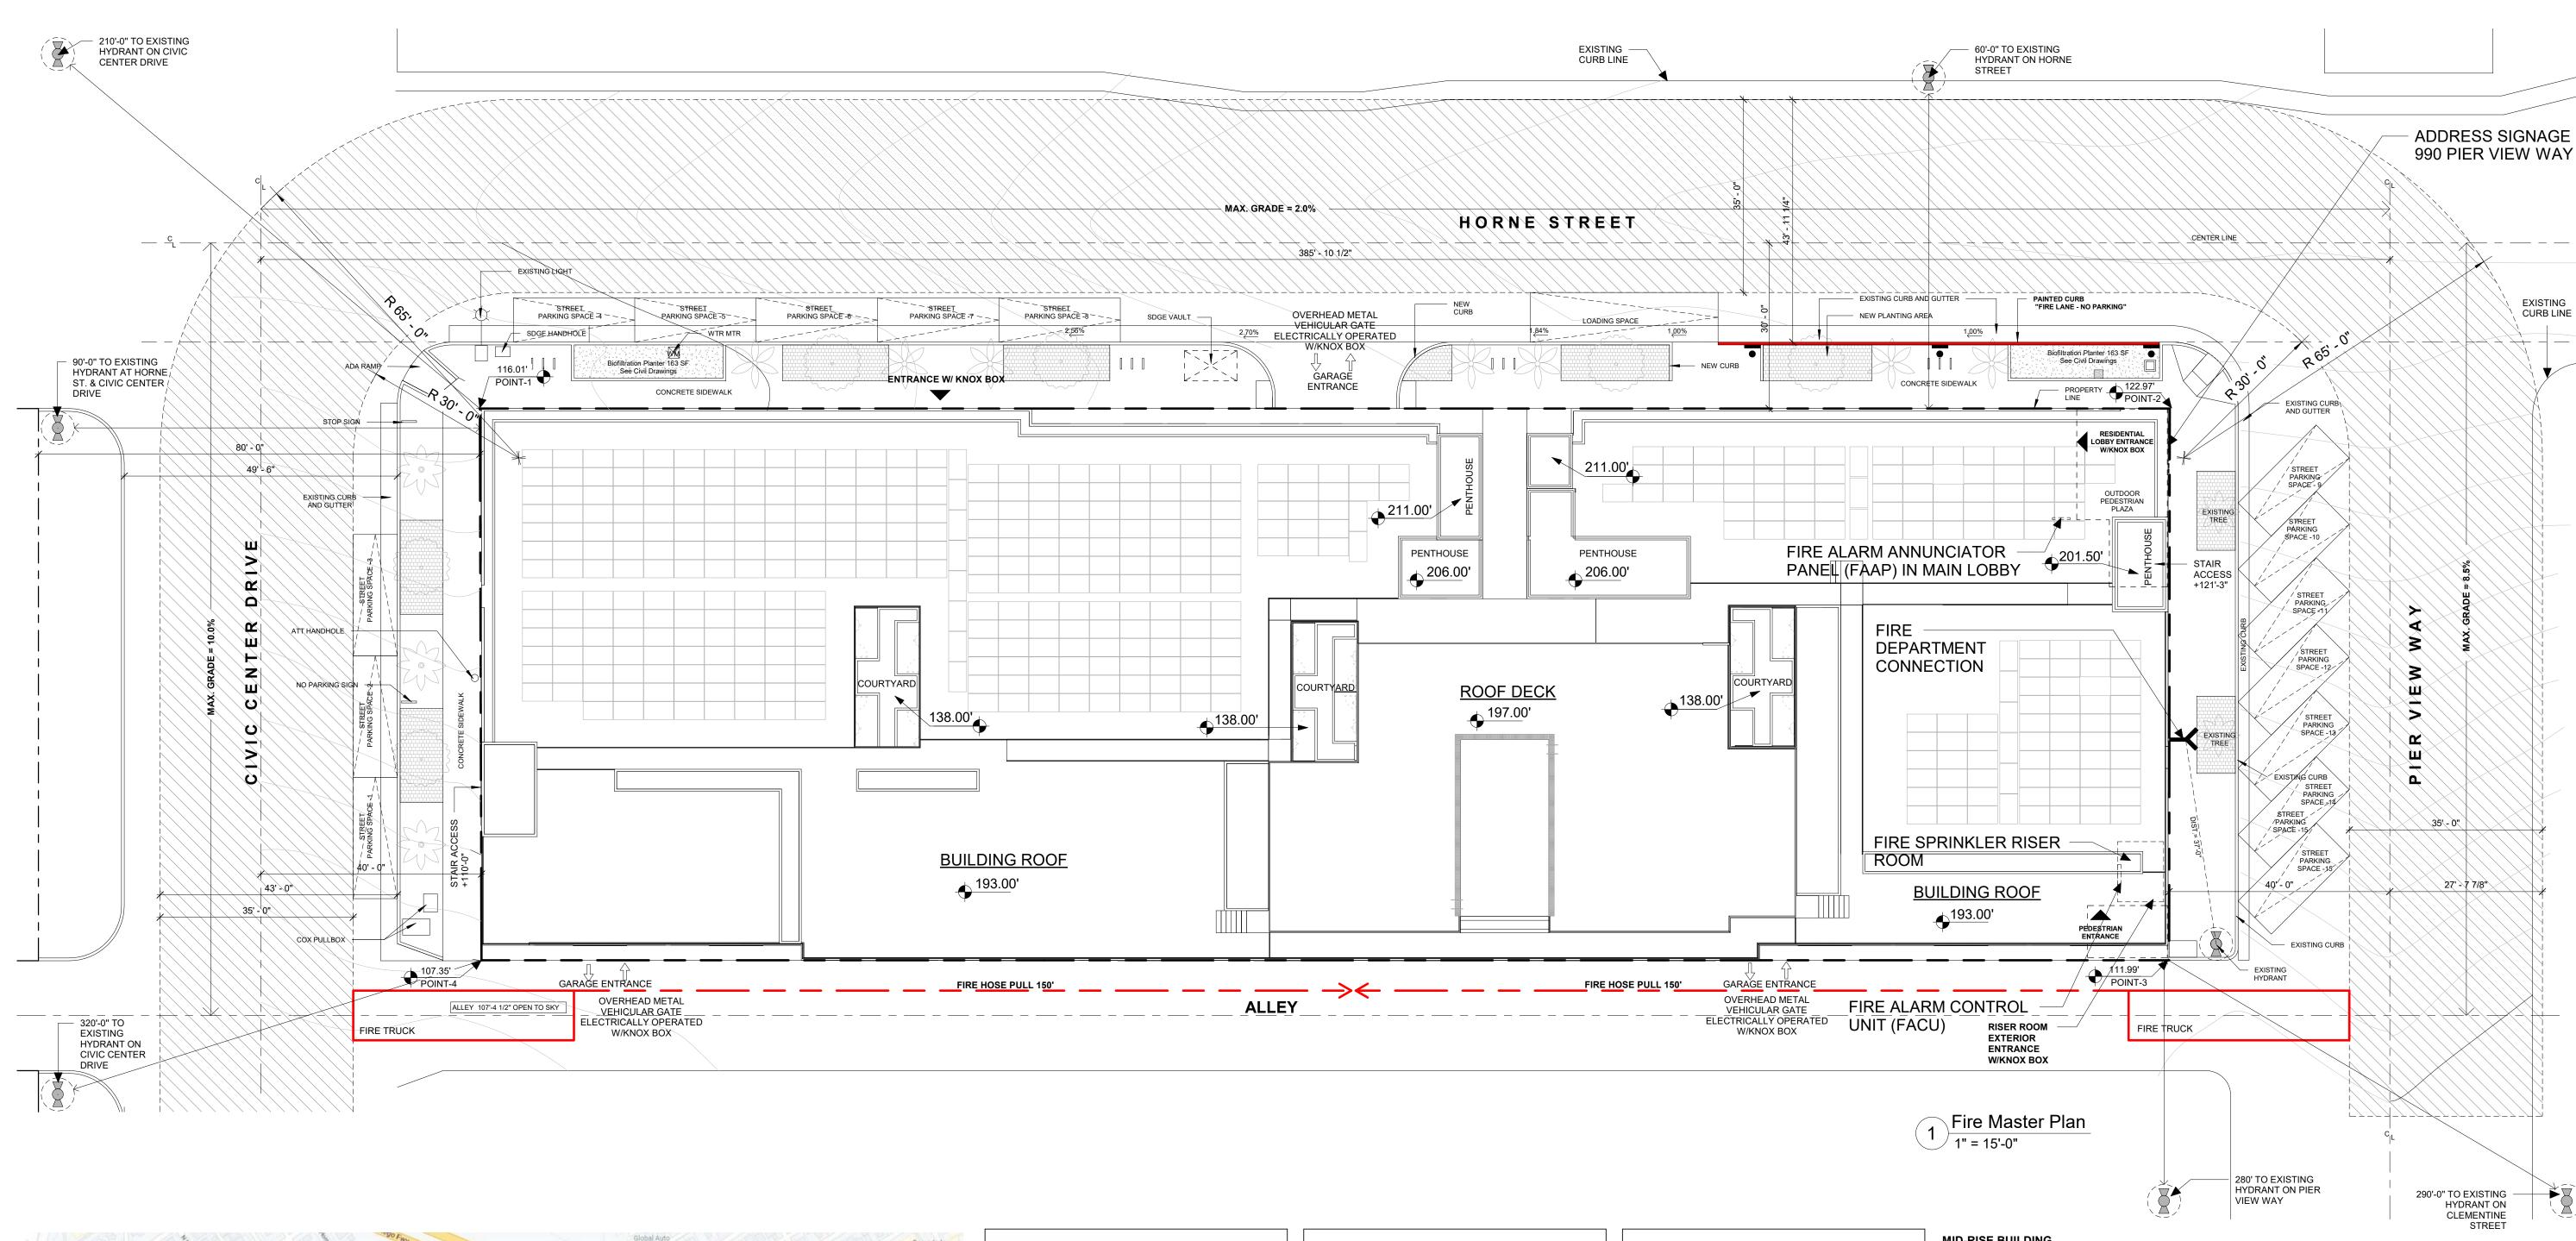

## PROJECT DESCRIPTION

The proposed project consists of a Development Plan to: 1) allow the demolition of two existing single-family residential structures and the construction of a six-story vertical mixed-use building with 180 apartment units and 4,996 square feet of commercial space; and 2) provide 18 affordable apartment units, 17 of which would be reserved for low-income qualifying households and one reserved for a very-low income household, pursuant to State Density Bonus Law. The units would range in size from 375 square feet to 750 square feet in a variety of one- and two-bedroom floorplans. The three level, 315-space parking garage would be designed with level 1 access available off of North Horne Street; access to levels 2 and 3 of the structure would be available off of the alley on the west side of the building (i.e. western portion of the property). The project has been designed with 10,112 square-feet of shared open space by providing a 9,716 square-foot roof deck with amenities and 396 square-foot pedestrian plaza on the first floor. There would also be an additional 15 on-street parking spaces available for the commercial use(s) located along the north side of Pier View Way, south side of Civic Center Drive, and west side of North Horne Street.