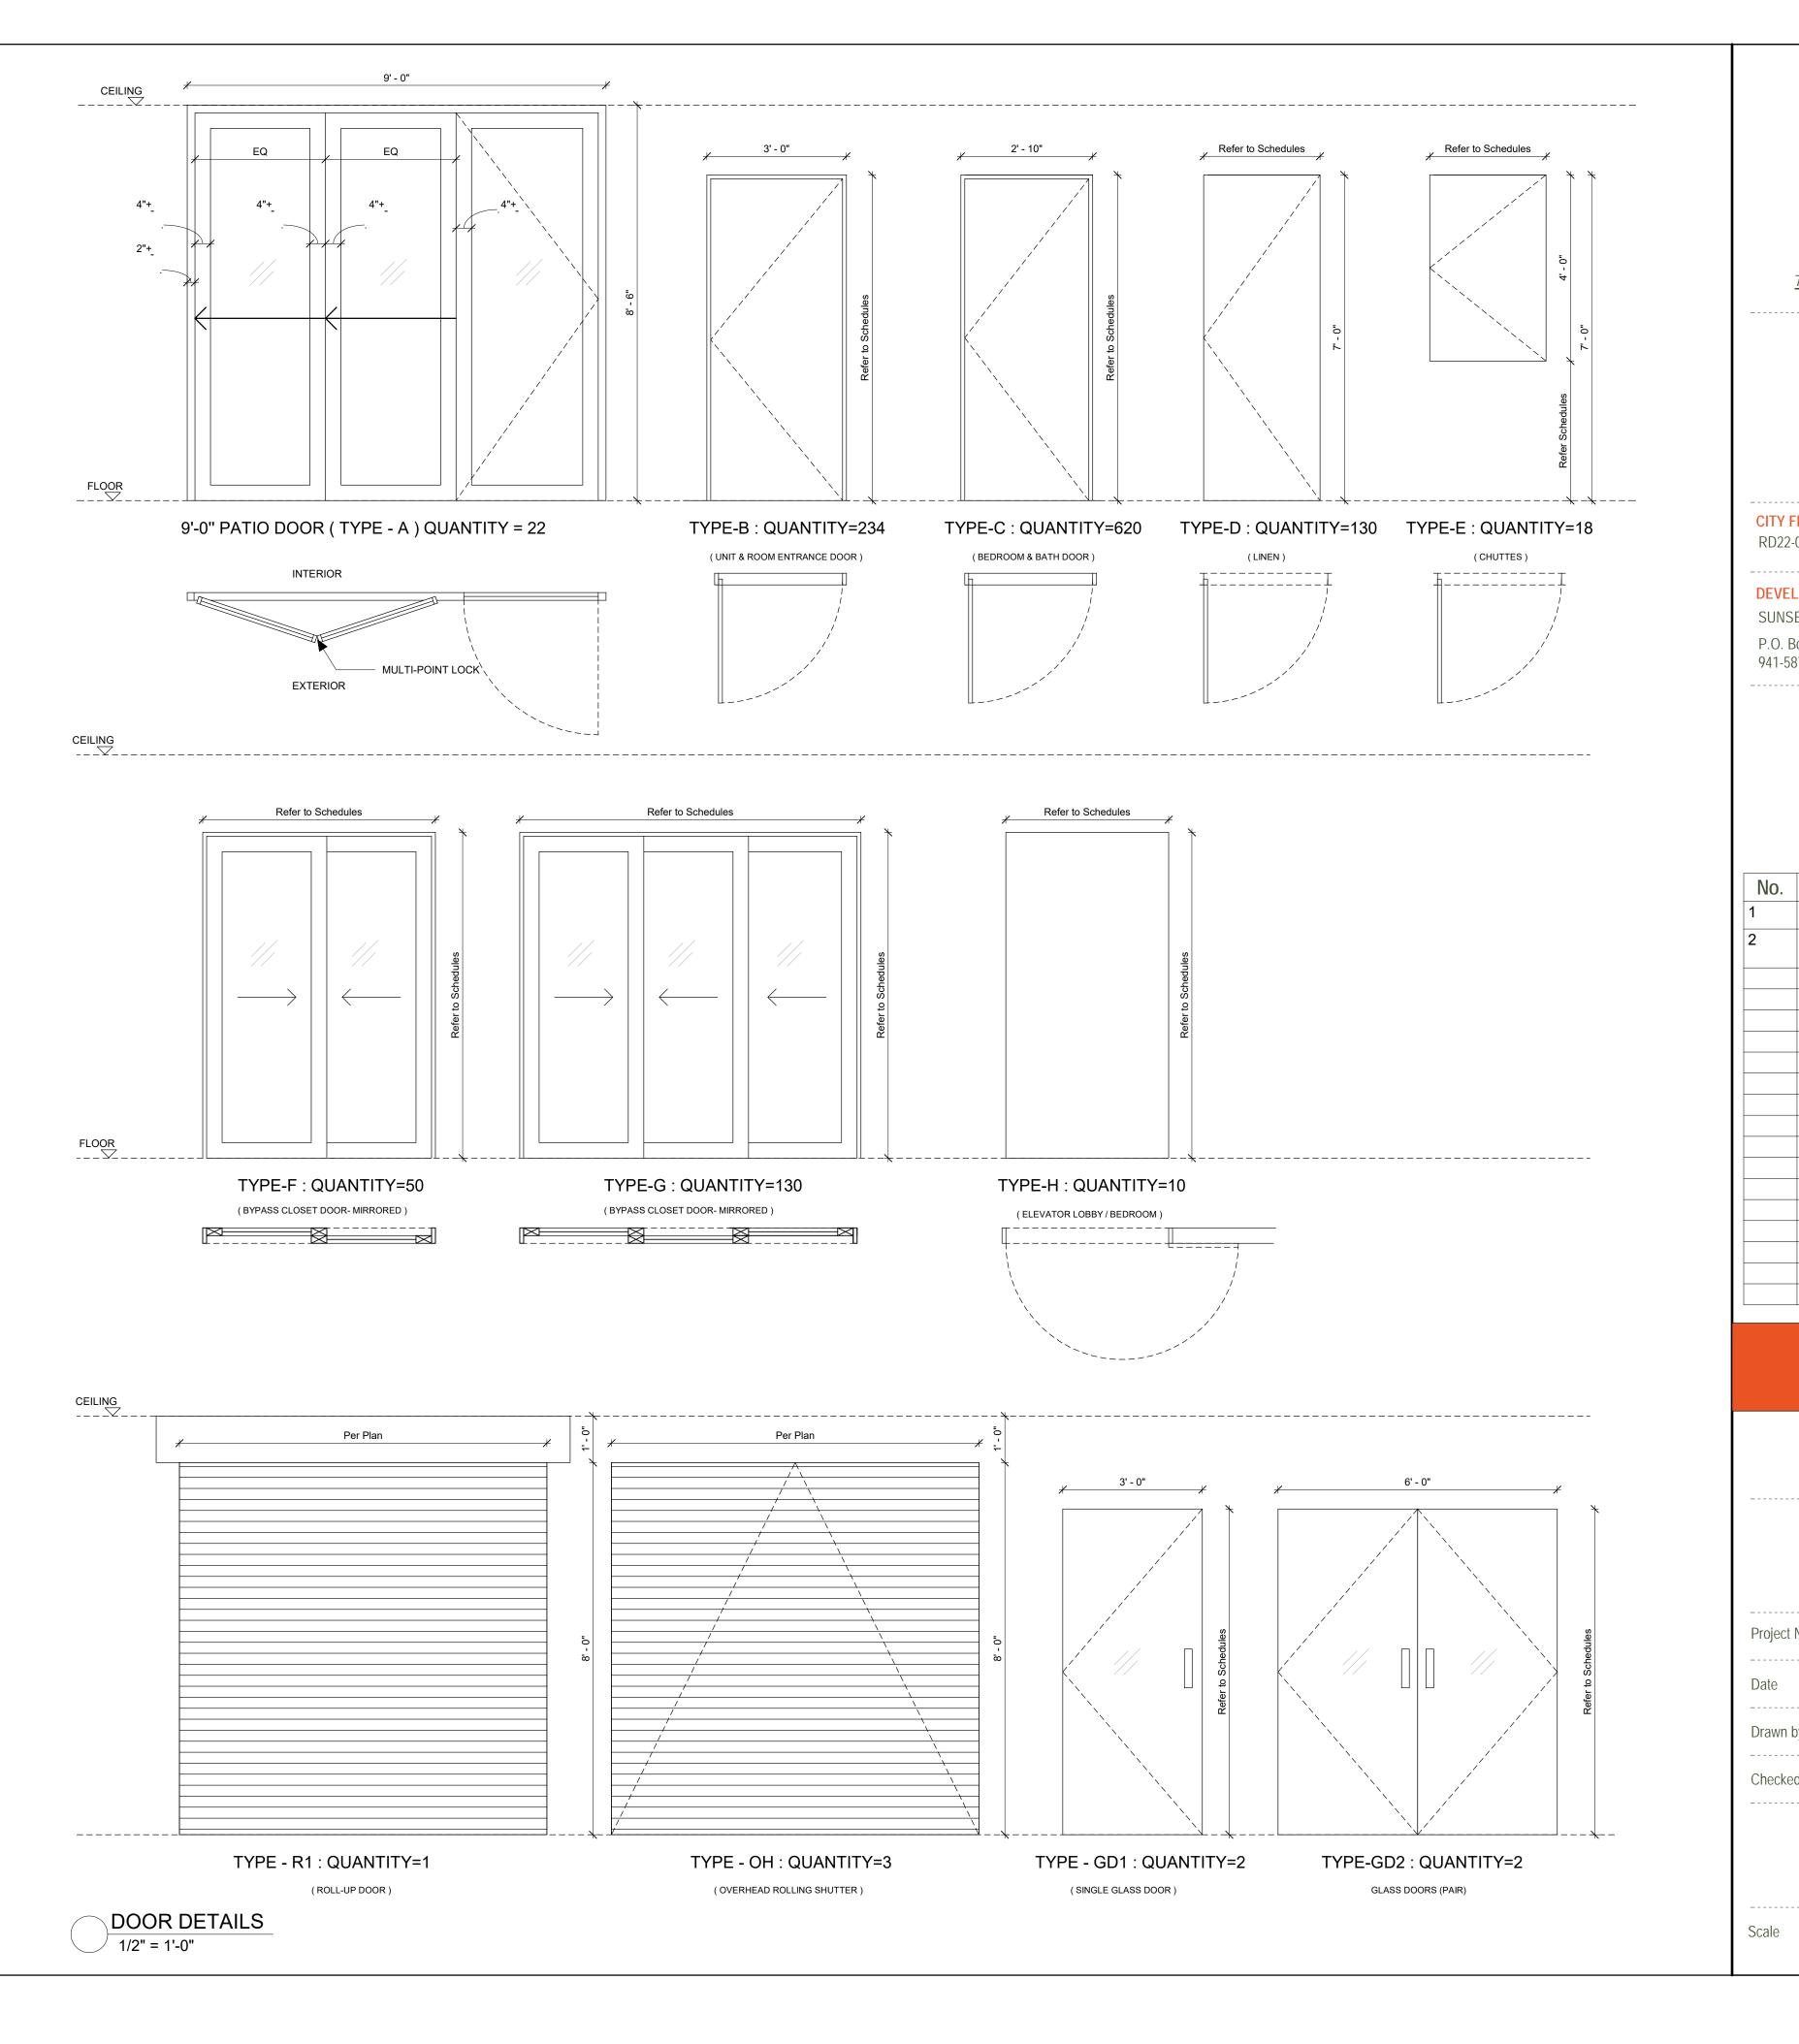

## PROJECT DESCRIPTION

The proposed project consists of a Development Plan to: 1) allow the demolition of two existing single-family residential structures and the construction of a six-story vertical mixed-use building with 180 apartment units and 4,996 square feet of commercial space; and 2) provide 18 affordable apartment units, 17 of which would be reserved for low-income qualifying households and one reserved for a very-low income household, pursuant to State Density Bonus Law. The units would range in size from 375 square feet to 750 square feet in a variety of one- and two-bedroom floorplans. The three level, 315-space parking garage would be designed with level 1 access available off of North Horne Street; access to levels 2 and 3 of the structure would be available off of the alley on the west side of the building (i.e. western portion of the property). The project has been designed with 10,112 square-feet of shared open space by providing a 9,716 square-foot roof deck with amenities and 396 square-foot pedestrian plaza on the first floor. There would also be an additional 15 on-street parking spaces available for the commercial use(s) located along the north side of Pier View Way, south side of Civic Center Drive, and west side of North Horne Street.

## Table 2: Requested Waivers of Development Standards

| Rear Setback                       | 5 feet                                                                                                                                                                                                                                                                                                                                                                                                                                                                                                                                                                                                                                                       | 0                                                                              | Waiver                                                                                                         |
|------------------------------------|--------------------------------------------------------------------------------------------------------------------------------------------------------------------------------------------------------------------------------------------------------------------------------------------------------------------------------------------------------------------------------------------------------------------------------------------------------------------------------------------------------------------------------------------------------------------------------------------------------------------------------------------------------------|--------------------------------------------------------------------------------|----------------------------------------------------------------------------------------------------------------|
| Maximum<br>Height                  | 35 feet or 65 feet with CUP                                                                                                                                                                                                                                                                                                                                                                                                                                                                                                                                                                                                                                  | 95 feet - Top of Roof<br>86 feet - Top of guard<br>rail on roof from grade     | Waiver                                                                                                         |
| Minimum Site<br>Landscaping        | 25%                                                                                                                                                                                                                                                                                                                                                                                                                                                                                                                                                                                                                                                          | 0%                                                                             | Waiver – project<br>will provide<br>landscaping in<br>parkways.                                                |
| <b>Total Open Space</b>            | ce 💦                                                                                                                                                                                                                                                                                                                                                                                                                                                                                                                                                                                                                                                         |                                                                                | and a second second of the second |
| Open Space<br>per unit             | 200 sf/unit                                                                                                                                                                                                                                                                                                                                                                                                                                                                                                                                                                                                                                                  | 56 sf/unit                                                                     | Waiver                                                                                                         |
| Private<br>Outdoor Living<br>Space | 48 sf/unit                                                                                                                                                                                                                                                                                                                                                                                                                                                                                                                                                                                                                                                   | 10 units will have a<br>169 sf balcony for a<br>combined total of<br>1,690 sf. | Waiver                                                                                                         |
| Courts                             | Courts Opposite Walls<br>on the Same Site: The<br>minimum depth shall be<br>one-half the height of the<br>opposite wall but not less<br>than 16 feet opposite a<br>living room and 10 feet<br>opposite a required<br>window of any habitable<br>room.<br>Courts Opposite Interior<br>Property Line: The<br>minimum depth of a court<br>for a required window of<br>a habitable room shall be<br>6 feet, measured from<br>the property line.<br>Court Dimensions:<br>Courts shall be a<br>minimum of 16 feet wide<br>and shall be open to sky<br>except for balconies 3<br>feet in width and less,<br>provided that eaves may<br>project 2 feet into a court. | Courts are a minimum<br>of 11 feet by 6 inches<br>wide                         | Waiver                                                                                                         |

| Required<br>Façade<br>modulation | 25% of front and side<br>elevation horizontal<br>and/or vertical must be<br>set back at least 5 feet<br>from setback line | Project will be set<br>back more than 2 feet<br>along Horne, Pier<br>View Way and Civic<br>Center Drive for a<br>total of 25.2%                                        | Waiver                                                                                                                                                                                                        |
|----------------------------------|---------------------------------------------------------------------------------------------------------------------------|------------------------------------------------------------------------------------------------------------------------------------------------------------------------|---------------------------------------------------------------------------------------------------------------------------------------------------------------------------------------------------------------|
| Parking                          |                                                                                                                           |                                                                                                                                                                        | STORE AND A STORE STORE                                                                                                                                                                                       |
| Ramp Grades                      | Standards vary<br>depending on<br>Engineering Manual                                                                      | Ramp grades into<br>parking garage shall<br>not exceed 20%.<br>Ramp grades over<br>15% shall have a<br>minimum 8-foot<br>transition slope.                             | Waiver                                                                                                                                                                                                        |
| Parking Stall<br>Offset          | 12-inch offset from walls<br>or columns                                                                                   | 0                                                                                                                                                                      | Waiver with code                                                                                                                                                                                              |
| Parking Space<br>Dimensions      | Large Car: 8.5 feet x 18<br>feet deep<br>Small Car:<br>7.5 feet x 15 feet deep                                            | Minimum 256 spaces<br>must be Large Car;<br>however, application<br>is providing:<br>Large Car: 127<br>spaces<br>Small Car: 203 this<br>includes 133 tandem<br>spaces* | Waiver – in lieu<br>of providing a<br>minimum of 256<br>Large Car<br>dimensions, the<br>development<br>will offer the<br>dimensions of<br>Small Car as<br>listed on Article<br>31 of the Zoning<br>Ordinance. |