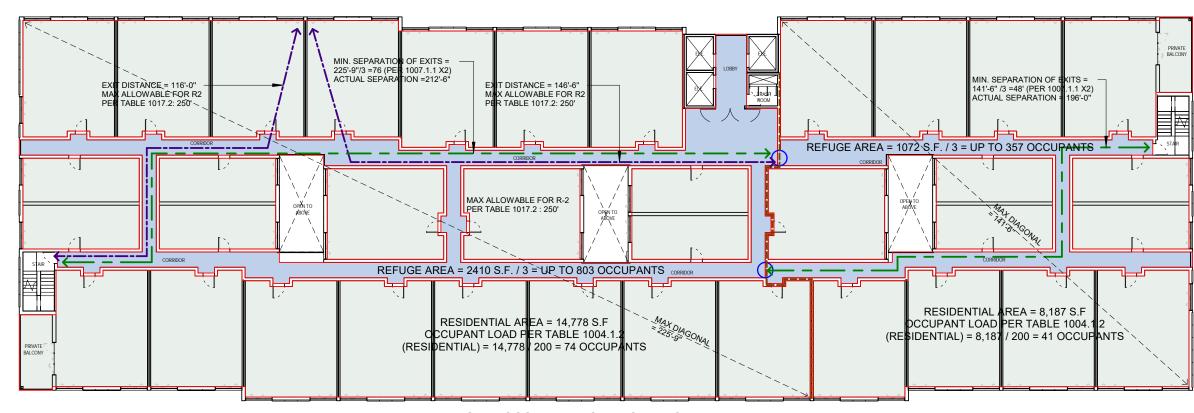

- Where mixed occupancy buildings contain accessory areas, the aggregate area of all accessory areas within a single occupancy shall not exceed 10% of the floor area of the primary occupancy. (CBC 508.2.3)
- 39. Clearly label and identify on plans (fire walls, fire barriers, fire partitions, shafts, smoke barriers, and smoke partitions), along with their fire-resistance ratings. Provide a legend.
  40. Submit an exit analysis plan that labels and clearly shows compliance with all required egress features such as, but not limited to, common path of travel, required number of exits, occupant load, required width, continuity, travel distance, etc. (CBC 1001.1)