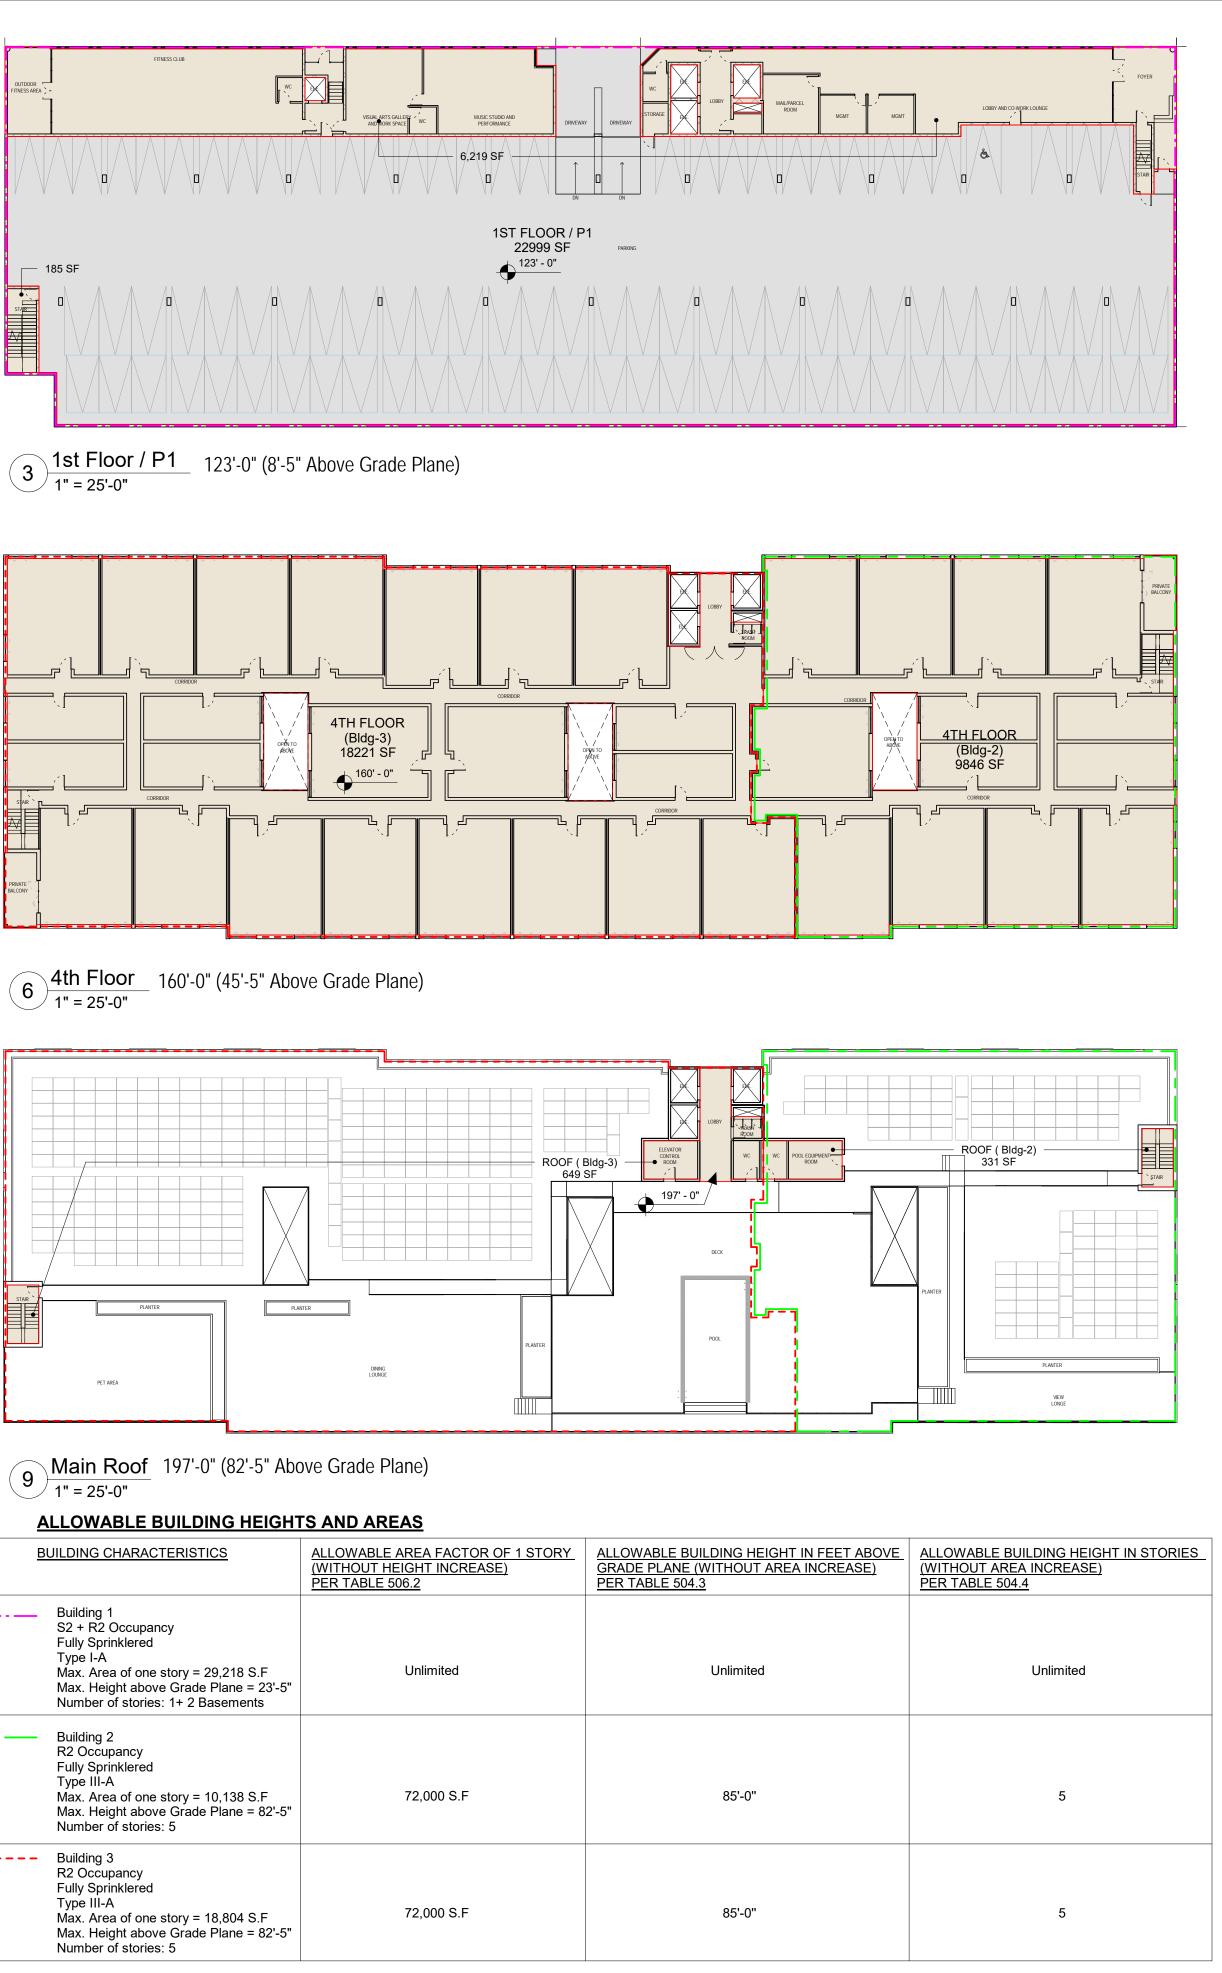

## PROJECT DESCRIPTION

The proposed project consists of a Development Plan to: 1) allow the demolition of two existing single-family residential structures and the construction of a six-story vertical mixed-use building with 180 apartment units and 4,996 square feet of commercial space; and 2) provide 18 affordable apartment units, 17 of which would be reserved for low-income qualifying households and one reserved for a very-low income household, pursuant to State Density Bonus Law. The units would range in size from 375 square feet to 750 square feet in a variety of one- and two-bedroom floorplans. The three level, 315-space parking garage would be designed with level 1 access available off of North Horne Street; access to levels 2 and 3 of the structure would be available off of the alley on the west side of the building (i.e. western portion of the property). The project has been designed with 10,112 square-feet of shared open space by providing a 9,716 square-foot roof deck with amenities and 396 square-foot pedestrian plaza on the first floor. There would also be an additional 15 on-street parking spaces available for the commercial use(s) located along the north side of Pier View Way, south side of Civic Center Drive, and west side of North Horne Street.

## Table 2: Requested Waivers of Development Standards

| Rear Setback                       | 5 feet                                                                                                                                                                                                                                                                                                                                                                                                                                                                                                                                                                                                                                                       | 0                                                                              | Waiver                                                                                                         |
|------------------------------------|--------------------------------------------------------------------------------------------------------------------------------------------------------------------------------------------------------------------------------------------------------------------------------------------------------------------------------------------------------------------------------------------------------------------------------------------------------------------------------------------------------------------------------------------------------------------------------------------------------------------------------------------------------------|--------------------------------------------------------------------------------|----------------------------------------------------------------------------------------------------------------|
| Maximum<br>Height                  | 35 feet or 65 feet with CUP                                                                                                                                                                                                                                                                                                                                                                                                                                                                                                                                                                                                                                  | 95 feet - Top of Roof<br>86 feet - Top of guard<br>rail on roof from grade     | Waiver                                                                                                         |
| Minimum Site<br>Landscaping        | 25%                                                                                                                                                                                                                                                                                                                                                                                                                                                                                                                                                                                                                                                          | 0%                                                                             | Waiver – project<br>will provide<br>landscaping in<br>parkways.                                                |
| <b>Total Open Space</b>            | ce 💦                                                                                                                                                                                                                                                                                                                                                                                                                                                                                                                                                                                                                                                         |                                                                                | and a second second of the second |
| Open Space<br>per unit             | 200 sf/unit                                                                                                                                                                                                                                                                                                                                                                                                                                                                                                                                                                                                                                                  | 56 sf/unit                                                                     | Waiver                                                                                                         |
| Private<br>Outdoor Living<br>Space | 48 sf/unit                                                                                                                                                                                                                                                                                                                                                                                                                                                                                                                                                                                                                                                   | 10 units will have a<br>169 sf balcony for a<br>combined total of<br>1,690 sf. | Waiver                                                                                                         |
| Courts                             | Courts Opposite Walls<br>on the Same Site: The<br>minimum depth shall be<br>one-half the height of the<br>opposite wall but not less<br>than 16 feet opposite a<br>living room and 10 feet<br>opposite a required<br>window of any habitable<br>room.<br>Courts Opposite Interior<br>Property Line: The<br>minimum depth of a court<br>for a required window of<br>a habitable room shall be<br>6 feet, measured from<br>the property line.<br>Court Dimensions:<br>Courts shall be a<br>minimum of 16 feet wide<br>and shall be open to sky<br>except for balconies 3<br>feet in width and less,<br>provided that eaves may<br>project 2 feet into a court. | Courts are a minimum<br>of 11 feet by 6 inches<br>wide                         | Waiver                                                                                                         |