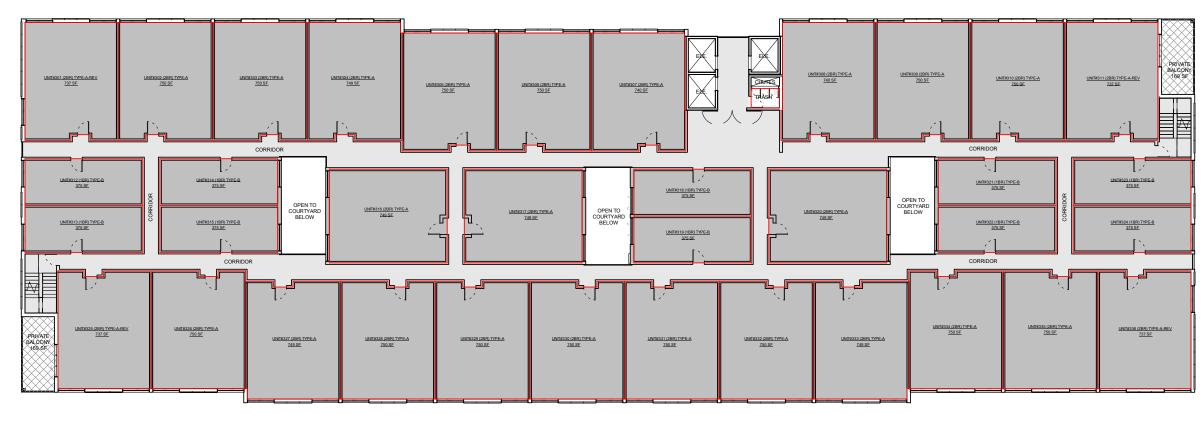

## PROJECT DESCRIPTION

The proposed project consists of a Development Plan to: 1) allow the demolition of two existing single-family residential structures and the construction of a six-story vertical mixed-use building with 180 apartment units and 4,996 square feet of commercial space; and 2) provide 18 affordable apartment units, 17 of which would be reserved for low-income qualifying households and one reserved for a very-low income household, pursuant to State Density Bonus Law. The units would range in size from 375 square feet to 750 square feet in a variety of one- and two-bedroom floorplans. The three level, 315-space parking garage would be designed with level 1 access available off of North Horne Street; access to levels 2 and 3 of the structure would be available off of the alley on the west side of the building (i.e. western portion of the property). The project has been designed with 10,112 square-feet of shared open space by providing a 9,716 square-foot roof deck with amenities and 396 square-foot pedestrian plaza on the first floor. There would also be an additional 15 on-street parking spaces available for the commercial use(s) located along the north side of Pier View Way, south side of Civic Center Drive, and west side of North Horne Street.

| Unit Type | Unit Count by Type | % of Total<br>Projected Units | Number of Income<br>Restricted Units by |
|-----------|--------------------|-------------------------------|-----------------------------------------|
|           |                    | Filipected Offics             | Type                                    |
| 1 Bedroom | 50                 | 28%                           | 5 Low Income                            |
| 2 Bedroom | 130                | 72%                           | 12 Low Income<br>1 Very Low Income      |
| Total     | 180                | 100%                          | 18                                      |

There was discussion amongst the committee regarding the size of the apartments units, as the residential units would consist of 50 one-bedroom units that are proposed at 375 square feet, and 130 two-bedroom units that would be between 737 to 750 square feet. It was determined that the size of the units is similar to that of other units in the area and under the current market for rental units.