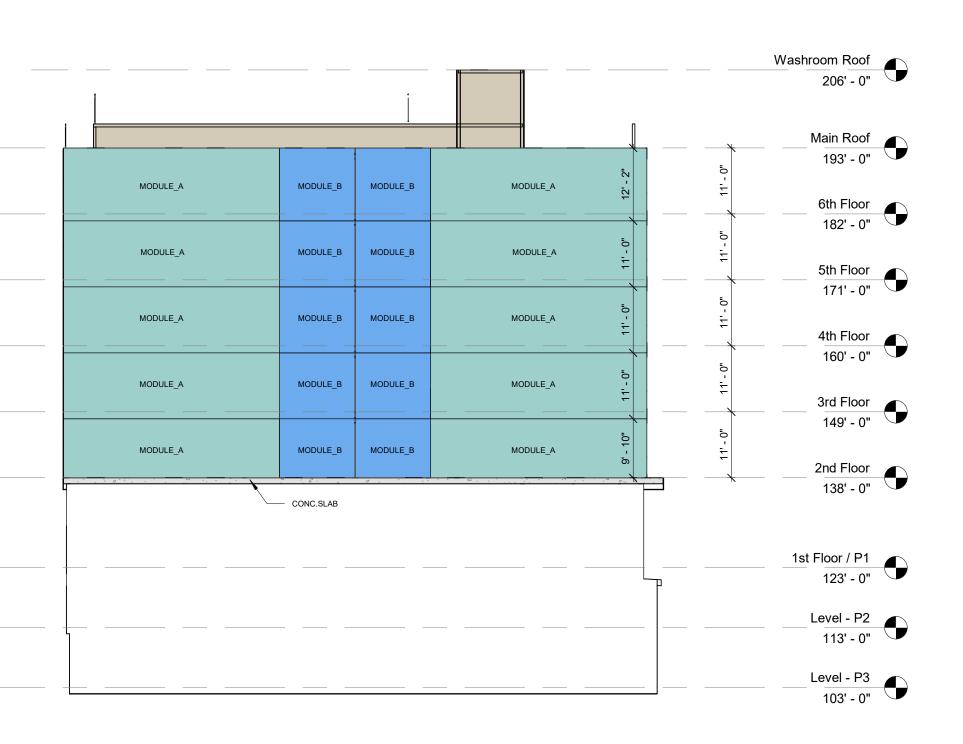

## PROJECT DESCRIPTION

The proposed project consists of a Development Plan to: 1) allow the demolition of two existing single-family residential structures and the construction of a six-story vertical mixed-use building with 180 apartment units and 4,996 square feet of commercial space; and 2) provide 18 affordable apartment units, 17 of which would be reserved for low-income qualifying households and one reserved for a very-low income household, pursuant to State Density Bonus Law. The units would range in size from 375 square feet to 750 square feet in a variety of one- and two-bedroom floorplans. The three level, 315-space parking garage would be designed with level 1 access available off of North Horne Street; access to levels 2 and 3 of the structure would be available off of the alley on the west side of the building (i.e. western portion of the property). The project has been designed with 10,112 square-feet of shared open space by providing a 9,716 square-foot roof deck with amenities and 396 square-foot pedestrian plaza on the first floor. There would also be an additional 15 on-street parking spaces available for the commercial use(s) located along the north side of Pier View Way, south side of Civic Center Drive, and west side of North Horne Street.

## Table 2: Requested Waivers of Development Standards

| Rear Setback                       | 5 feet                                                                                                                                                                                                                                                                                                                                                                                                                                                                                                                                                                                                                                                       | 0                                                                              | Waiver                                                                                                         |
|------------------------------------|--------------------------------------------------------------------------------------------------------------------------------------------------------------------------------------------------------------------------------------------------------------------------------------------------------------------------------------------------------------------------------------------------------------------------------------------------------------------------------------------------------------------------------------------------------------------------------------------------------------------------------------------------------------|--------------------------------------------------------------------------------|----------------------------------------------------------------------------------------------------------------|
| Maximum<br>Height                  | 35 feet or 65 feet with CUP                                                                                                                                                                                                                                                                                                                                                                                                                                                                                                                                                                                                                                  | 95 feet - Top of Roof<br>86 feet - Top of guard<br>rail on roof from grade     | Waiver                                                                                                         |
| Minimum Site<br>Landscaping        | 25%                                                                                                                                                                                                                                                                                                                                                                                                                                                                                                                                                                                                                                                          | 0%                                                                             | Waiver – project<br>will provide<br>landscaping in<br>parkways.                                                |
| <b>Total Open Space</b>            | ce 💦                                                                                                                                                                                                                                                                                                                                                                                                                                                                                                                                                                                                                                                         |                                                                                | and a second second of the second |
| Open Space<br>per unit             | 200 sf/unit                                                                                                                                                                                                                                                                                                                                                                                                                                                                                                                                                                                                                                                  | 56 sf/unit                                                                     | Waiver                                                                                                         |
| Private<br>Outdoor Living<br>Space | 48 sf/unit                                                                                                                                                                                                                                                                                                                                                                                                                                                                                                                                                                                                                                                   | 10 units will have a<br>169 sf balcony for a<br>combined total of<br>1,690 sf. | Waiver                                                                                                         |
| Courts                             | Courts Opposite Walls<br>on the Same Site: The<br>minimum depth shall be<br>one-half the height of the<br>opposite wall but not less<br>than 16 feet opposite a<br>living room and 10 feet<br>opposite a required<br>window of any habitable<br>room.<br>Courts Opposite Interior<br>Property Line: The<br>minimum depth of a court<br>for a required window of<br>a habitable room shall be<br>6 feet, measured from<br>the property line.<br>Court Dimensions:<br>Courts shall be a<br>minimum of 16 feet wide<br>and shall be open to sky<br>except for balconies 3<br>feet in width and less,<br>provided that eaves may<br>project 2 feet into a court. | Courts are a minimum<br>of 11 feet by 6 inches<br>wide                         | Waiver                                                                                                         |