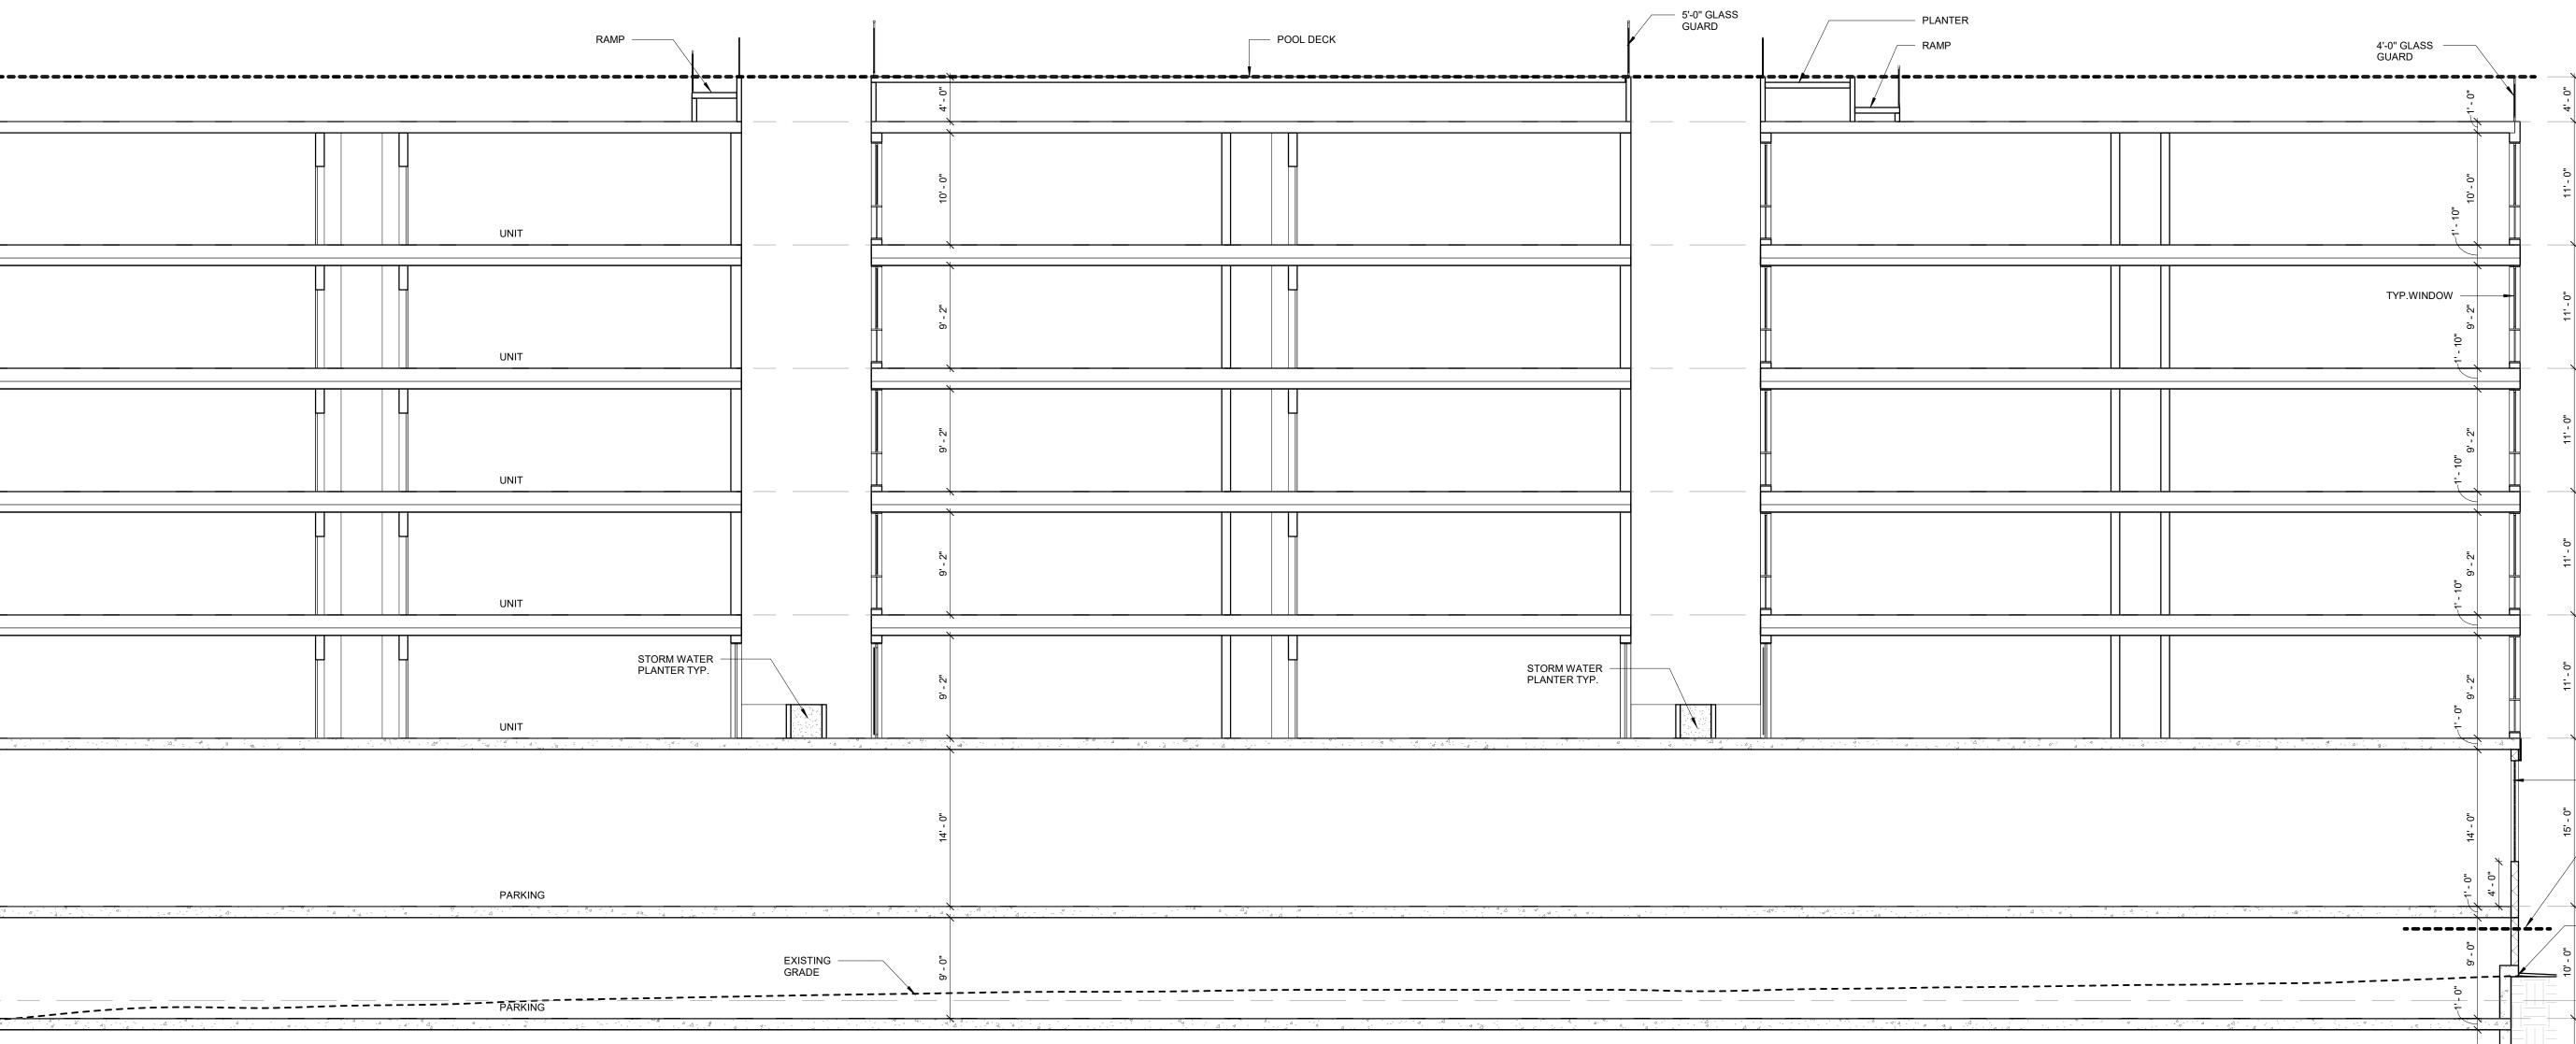

## PROJECT DESCRIPTION

The proposed project consists of a Development Plan to: 1) allow the demolition of two existing single-family residential structures and the construction of a six-story vertical mixed-use building with 180 apartment units and 4,996 square feet of commercial space; and 2) provide 18 affordable apartment units, 17 of which would be reserved for low-income qualifying households and one reserved for a very-low income household, pursuant to State Density Bonus Law. The units would range in size from 375 square feet to 750 square feet in a variety of one- and two-bedroom floorplans. The three level, 315-space parking garage would be designed with level 1 access available off of North Horne Street; access to levels 2 and 3 of the structure would be available off of the alley on the west side of the building (i.e. western portion of the property). The project has been designed with 10,112 square-feet of shared open space by providing a 9,716 square-foot roof deck with amenities and 396 square-foot pedestrian plaza on the first floor. There would also be an additional 15 on-street parking spaces available for the commercial use(s) located along the north side of Pier View Way, south side of Civic Center Drive, and west side of North Horne Street.

## Table 2: Requested Waivers of Development Standards

| Rear Setback                       | 5 feet                                                                                                                                                                                                                                                                                                                                                                                                                                                                                                                                                                                                                                                       | 0                                                                              | Waiver                                                                                                         |
|------------------------------------|--------------------------------------------------------------------------------------------------------------------------------------------------------------------------------------------------------------------------------------------------------------------------------------------------------------------------------------------------------------------------------------------------------------------------------------------------------------------------------------------------------------------------------------------------------------------------------------------------------------------------------------------------------------|--------------------------------------------------------------------------------|----------------------------------------------------------------------------------------------------------------|
| Maximum<br>Height                  | 35 feet or 65 feet with CUP                                                                                                                                                                                                                                                                                                                                                                                                                                                                                                                                                                                                                                  | 95 feet - Top of Roof<br>86 feet - Top of guard<br>rail on roof from grade     | Waiver                                                                                                         |
| Minimum Site<br>Landscaping        | 25%                                                                                                                                                                                                                                                                                                                                                                                                                                                                                                                                                                                                                                                          | 0%                                                                             | Waiver – project<br>will provide<br>landscaping in<br>parkways.                                                |
| <b>Total Open Space</b>            | ce 💦                                                                                                                                                                                                                                                                                                                                                                                                                                                                                                                                                                                                                                                         |                                                                                | and a second second of the second |
| Open Space<br>per unit             | 200 sf/unit                                                                                                                                                                                                                                                                                                                                                                                                                                                                                                                                                                                                                                                  | 56 sf/unit                                                                     | Waiver                                                                                                         |
| Private<br>Outdoor Living<br>Space | 48 sf/unit                                                                                                                                                                                                                                                                                                                                                                                                                                                                                                                                                                                                                                                   | 10 units will have a<br>169 sf balcony for a<br>combined total of<br>1,690 sf. | Waiver                                                                                                         |
| Courts                             | Courts Opposite Walls<br>on the Same Site: The<br>minimum depth shall be<br>one-half the height of the<br>opposite wall but not less<br>than 16 feet opposite a<br>living room and 10 feet<br>opposite a required<br>window of any habitable<br>room.<br>Courts Opposite Interior<br>Property Line: The<br>minimum depth of a court<br>for a required window of<br>a habitable room shall be<br>6 feet, measured from<br>the property line.<br>Court Dimensions:<br>Courts shall be a<br>minimum of 16 feet wide<br>and shall be open to sky<br>except for balconies 3<br>feet in width and less,<br>provided that eaves may<br>project 2 feet into a court. | Courts are a minimum<br>of 11 feet by 6 inches<br>wide                         | Waiver                                                                                                         |