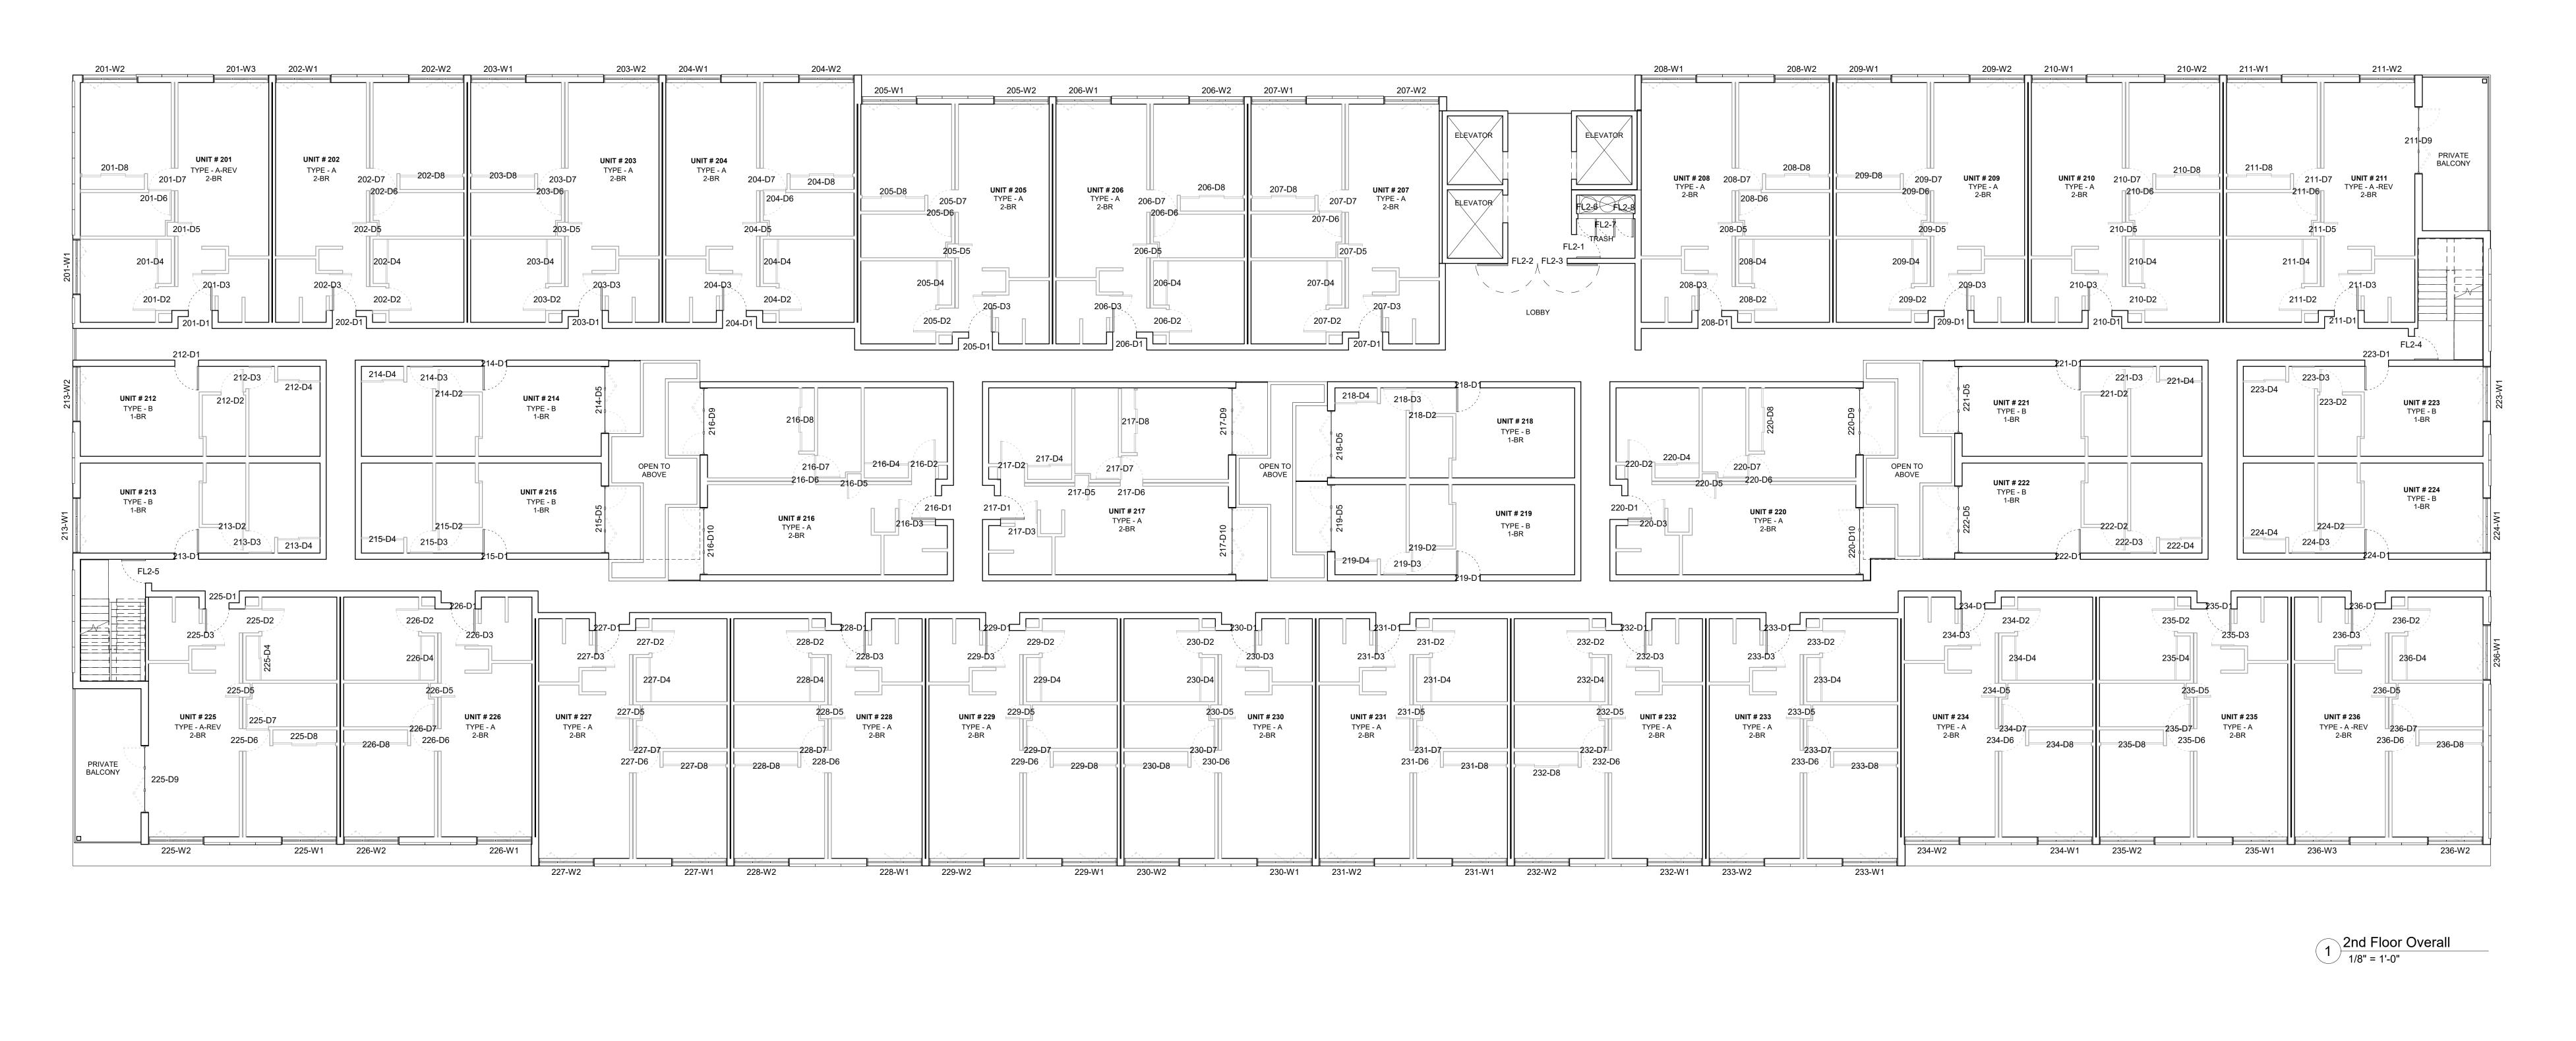

## PROJECT DESCRIPTION

The proposed project consists of a Development Plan to: 1) allow the demolition of two existing single-family residential structures and the construction of a six-story vertical mixed-use building with 180 apartment units and 4,996 square feet of commercial space; and 2) provide 18 affordable apartment units, 17 of which would be reserved for low-income qualifying households and one reserved for a very-low income household, pursuant to State Density Bonus Law. The units would range in size from 375 square feet to 750 square feet in a variety of one- and two-bedroom floorplans. The three level, 315-space parking garage would be designed with level 1 access available off of North Horne Street; access to levels 2 and 3 of the structure would be available off of the alley on the west side of the building (i.e. western portion of the property). The project has been designed with 10,112 square-feet of shared open space by providing a 9,716 square-foot roof deck with amenities and 396 square-foot pedestrian plaza on the first floor. There would also be an additional 15 on-street parking spaces available for the commercial use(s) located along the north side of Pier View Way, south side of Civic Center Drive, and west side of North Horne Street.

| Unit Type | Unit Count by Type | % of Total<br>Projected Units | Number of Income<br>Restricted Units by |
|-----------|--------------------|-------------------------------|-----------------------------------------|
|           |                    | Filipected Offics             | Type                                    |
| 1 Bedroom | 50                 | 28%                           | 5 Low Income                            |
| 2 Bedroom | 130                | 72%                           | 12 Low Income<br>1 Very Low Income      |
| Total     | 180                | 100%                          | 18                                      |