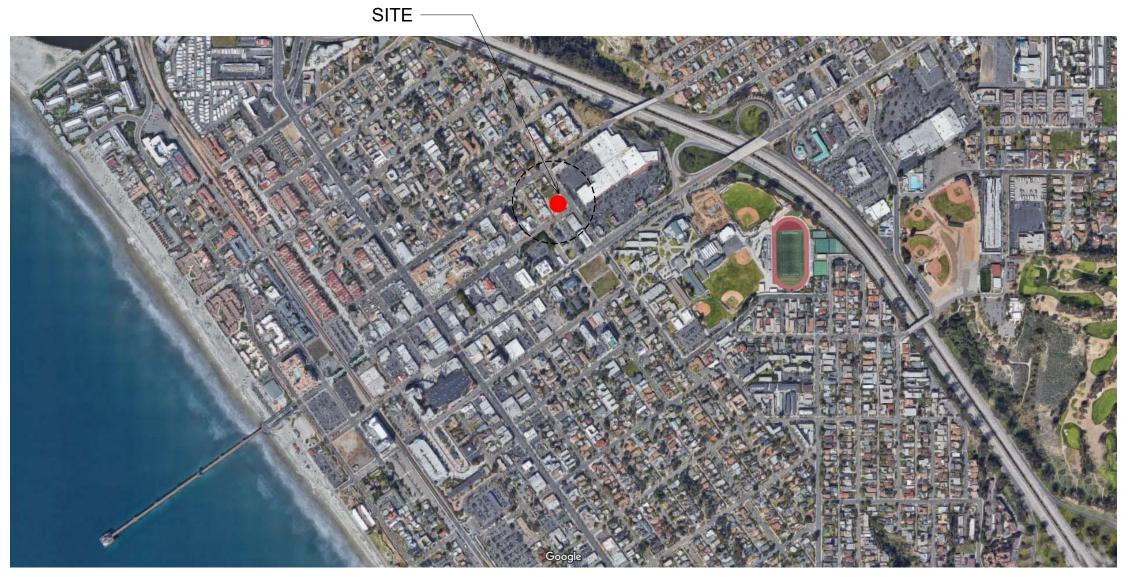

## BACKGROUND

The project site consists of five legally created parcels totaling 0.70 acres and is located on the northwest corner of Pier View Way and North Horne Street within the Townsite Neighborhood Planning Area. The project site exists mainly as undeveloped land with two single family homes fronting Civic Center Drive. The site holds a General Plan designation of Downtown (D) and has a corresponding zoning designation of (D) Downtown Subdistrict 3. Surrounding uses include a mix of civic, commercial retail, and office with high density, multi-family residential uses being located throughout the area and concentrated to the north.

ground floor commercial, and 118 residential units on a 0.70-acre lot (RD20-00002; RCUP20-00001). That project revision was considered by the Downtown Advisory Committee (DAC) on July 22, 2020 and ultimately approved by the CDC on September 9, 2020. See map showing the project site boundaries below.