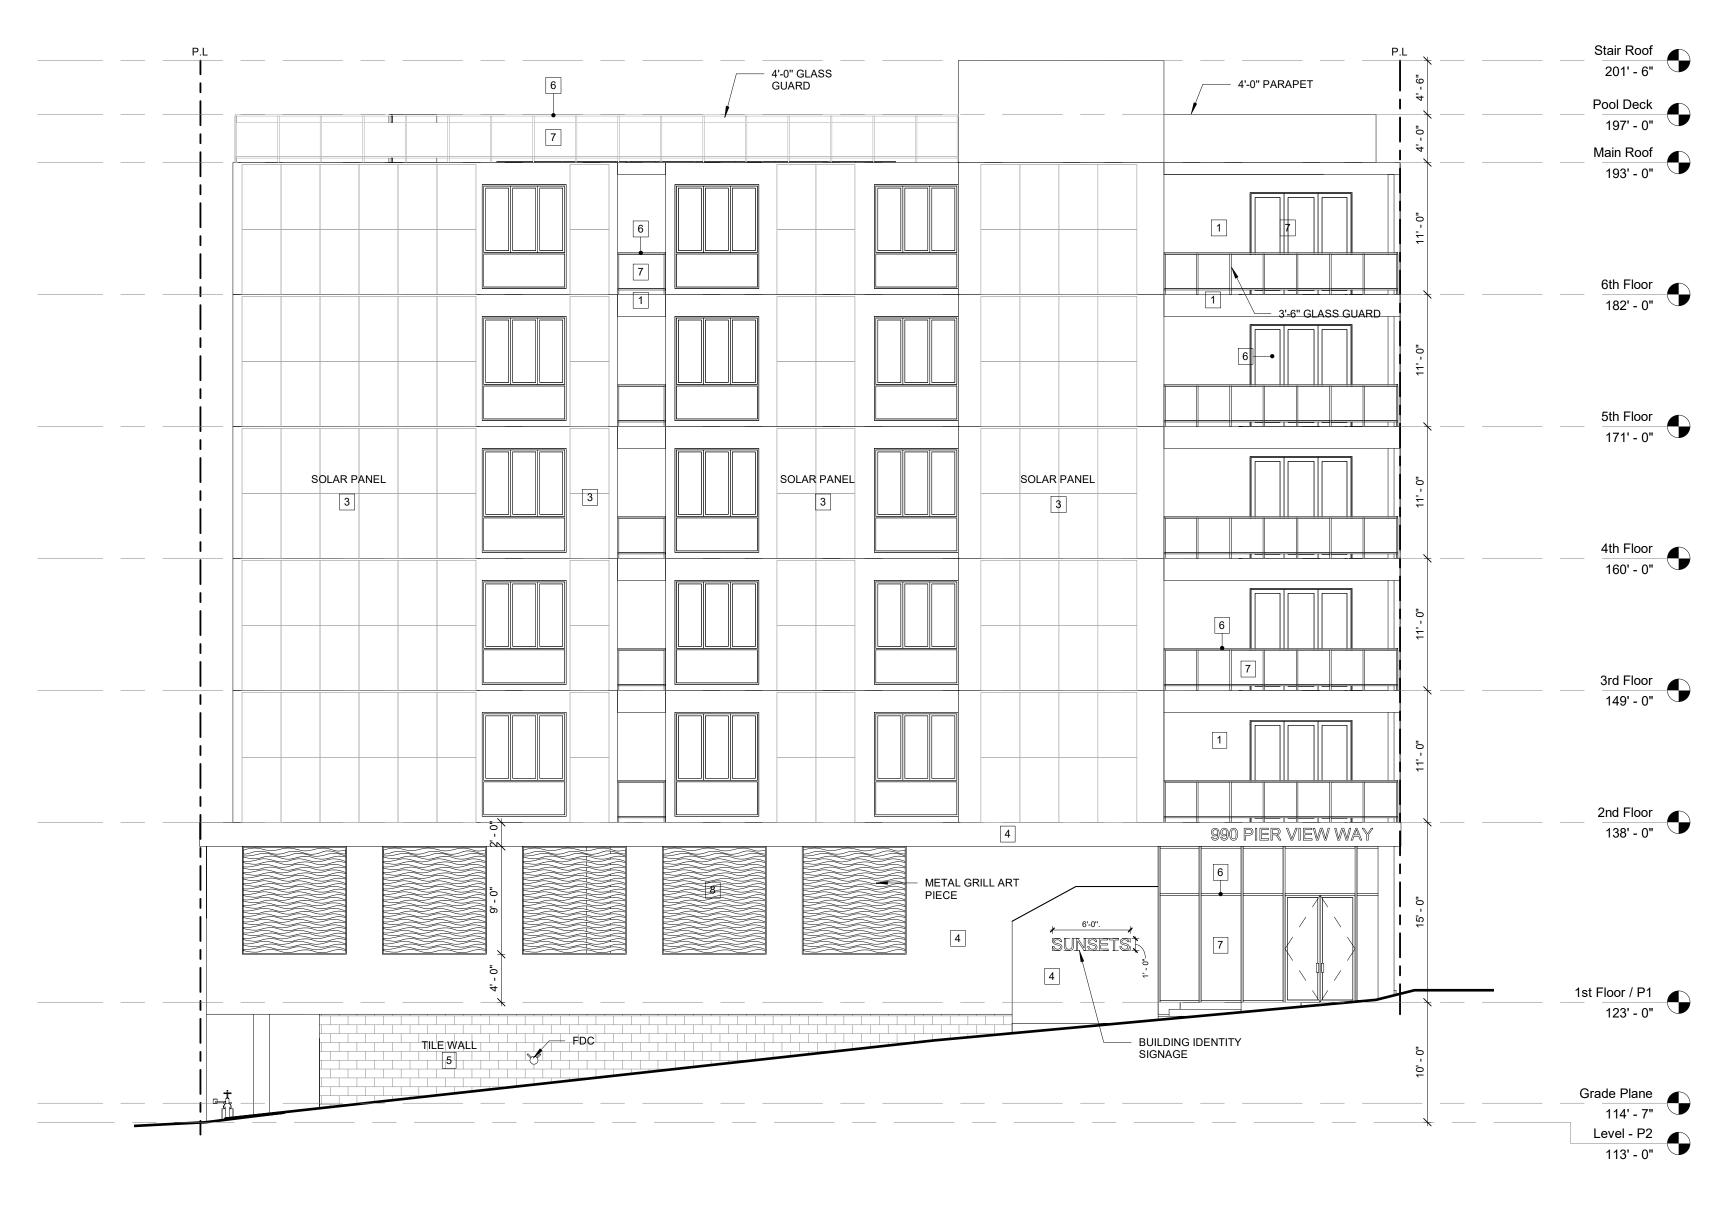

## PROJECT DESCRIPTION

The proposed project consists of a Development Plan to: 1) allow the demolition of two existing single-family residential structures and the construction of a six-story vertical mixed-use building with 180 apartment units and 4,996 square feet of commercial space; and 2) provide 18 affordable apartment units, 17 of which would be reserved for low-income qualifying households and one reserved for a very-low income household, pursuant to State Density Bonus Law. The units would range in size from 375 square feet to 750 square feet in a variety of one- and two-bedroom floorplans. The three level, 315-space parking garage would be designed with level 1 access available off of North Horne Street; access to levels 2 and 3 of the structure would be available off of the alley on the west side of the building (i.e. western portion of the property). The project has been designed with 10,112 square-feet of shared open space by providing a 9,716 square-foot roof deck with amenities and 396 square-foot pedestrian plaza on the first floor. There would also be an additional 15 on-street parking spaces available for the commercial use(s) located along the north side of Pier View Way, south side of Civic Center Drive, and west side of North Horne Street.

<u>Policy B</u>: Structures shall work in harmony with landscaping and adjacent urban and/or topographic form to create an attractive line, dimension, scale, and/or pattern.

The proposed project consists of a high density residential building constructed in a modern, urban style design with quality materials. The design is in keeping with the variety of architectural designs in the surrounding and ever evolving downtown area. The project would decoratively incorporate extensive use of solar panels along the structure's vertical wall planes, with additional panels being located on the roof top. The proposed mixed use and building's zero-foot setback would activate the underutilized project site, reinforce a pedestrian relationship to the commercial spaces along North Horne Street, and emphasize the vibrancy of the downtown urban fabric at a key entry point to Downtown Oceanside.