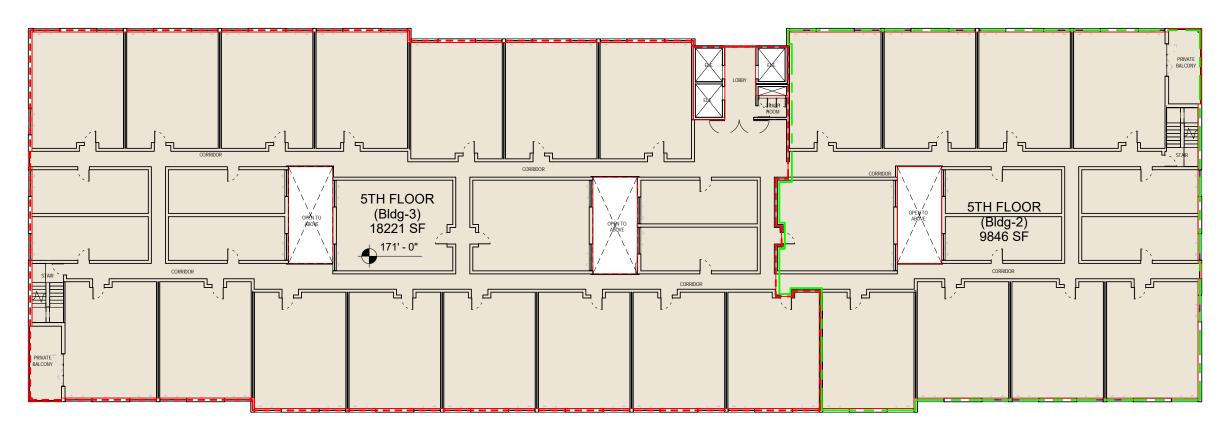

## PROJECT DESCRIPTION

The proposed project consists of a Development Plan to: 1) allow the demolition of two existing single-family residential structures and the construction of a six-story vertical mixed-use building with 180 apartment units and 4,996 square feet of commercial space; and 2) provide 18 affordable apartment units, 17 of which would be reserved for low-income qualifying households and one reserved for a very-low income household, pursuant to State Density Bonus Law. The units would range in size from 375 square feet to 750 square feet in a variety of one- and two-bedroom floorplans. The three level, 315-space parking garage would be designed with level 1 access available off of North Horne Street; access to levels 2 and 3 of the structure would be available off of the alley on the west side of the building (i.e. western portion of the property). The project has been designed with 10,112 square-feet of shared open space by providing a 9,716 square-foot roof deck with amenities and 396 square-foot pedestrian plaza on the first floor. There would also be an additional 15 on-street parking spaces available for the commercial use(s) located along the north side of Pier View Way, south side of Civic Center Drive, and west side of North Horne Street.

7

8

25

26

27

28

10 For the Development Plan (RD22-00006):

11 The proposed location of the use is in accord with the objectives of Article 12 (Downtown 1. 12 District) of the Zoning Ordinance and the purposes of Downtown Subdistrict D-3 in which the site is located. The development plan proposal for the construction of a six-story vertical 13 14 mixed-use building, consisting of 4,996 sq. of commercial space and 180 apartment units, is within the Transit Oriented Development (TOD) Overlay District and will introduce positive 15 design characteristics such as; high quality architectural design & materials, an 16 attractive/pedestrian-friendly streetscape, and functional & appealing common open space 17 18 areas. The project will also consolidate existing legal lots into a unified site design and install associated site improvements. The project is consistent with the intent of the Downtown 19 District (D) and represents a development that is sensitive to the existing built environment 20 and will result in a mixed-use project that provides an appropriate mix of commercial and 21 residential with 162 market-rate units, 17 units dedicated for low-income families and one (1) 22 unit dedicated for very low-income families within the core downtown area (18 total 23 affordable units). 24