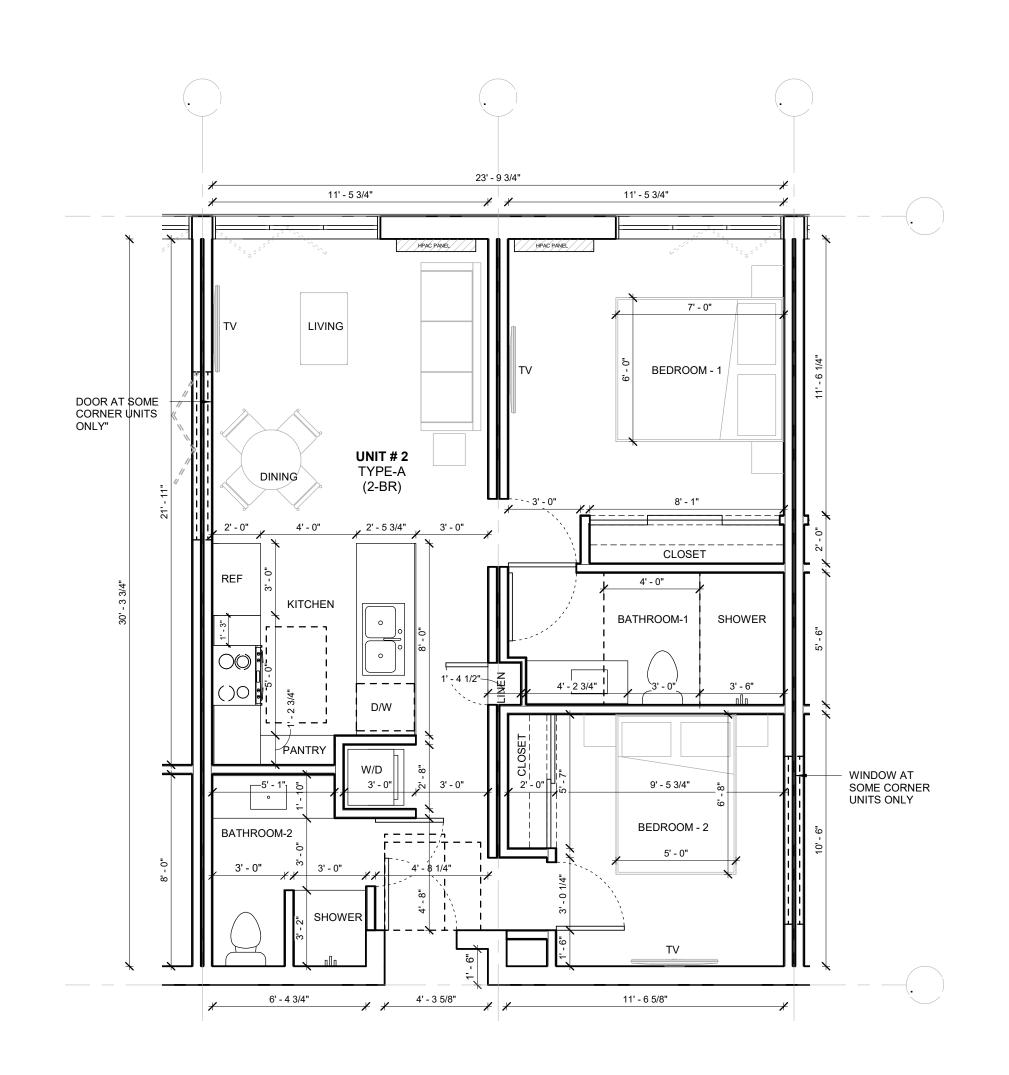

## PROJECT DESCRIPTION

The proposed project consists of a Development Plan to: 1) allow the demolition of two existing single-family residential structures and the construction of a six-story vertical mixed-use building with 180 apartment units and 4,996 square feet of commercial space; and 2) provide 18 affordable apartment units, 17 of which would be reserved for low-income qualifying households and one reserved for a very-low income household, pursuant to State Density Bonus Law. The units would range in size from 375 square feet to 750 square feet in a variety of one- and two-bedroom floorplans. The three level, 315-space parking garage would be designed with level 1 access available off of North Horne Street; access to levels 2 and 3 of the structure would be available off of the alley on the west side of the building (i.e. western portion of the property). The project has been designed with 10,112 square-feet of shared open space by providing a 9,716 square-foot roof deck with amenities and 396 square-foot pedestrian plaza on the first floor. There would also be an additional 15 on-street parking spaces available for the commercial use(s) located along the north side of Pier View Way, south side of Civic Center Drive, and west side of North Horne Street.

| Unit Type | Unit Count by Type | % of Total<br>Projected Units | Number of Income<br>Restricted Units by |
|-----------|--------------------|-------------------------------|-----------------------------------------|
|           |                    | Filipected Offics             | Type                                    |
| 1 Bedroom | 50                 | 28%                           | 5 Low Income                            |
| 2 Bedroom | 130                | 72%                           | 12 Low Income<br>1 Very Low Income      |
| Total     | 180                | 100%                          | 18                                      |