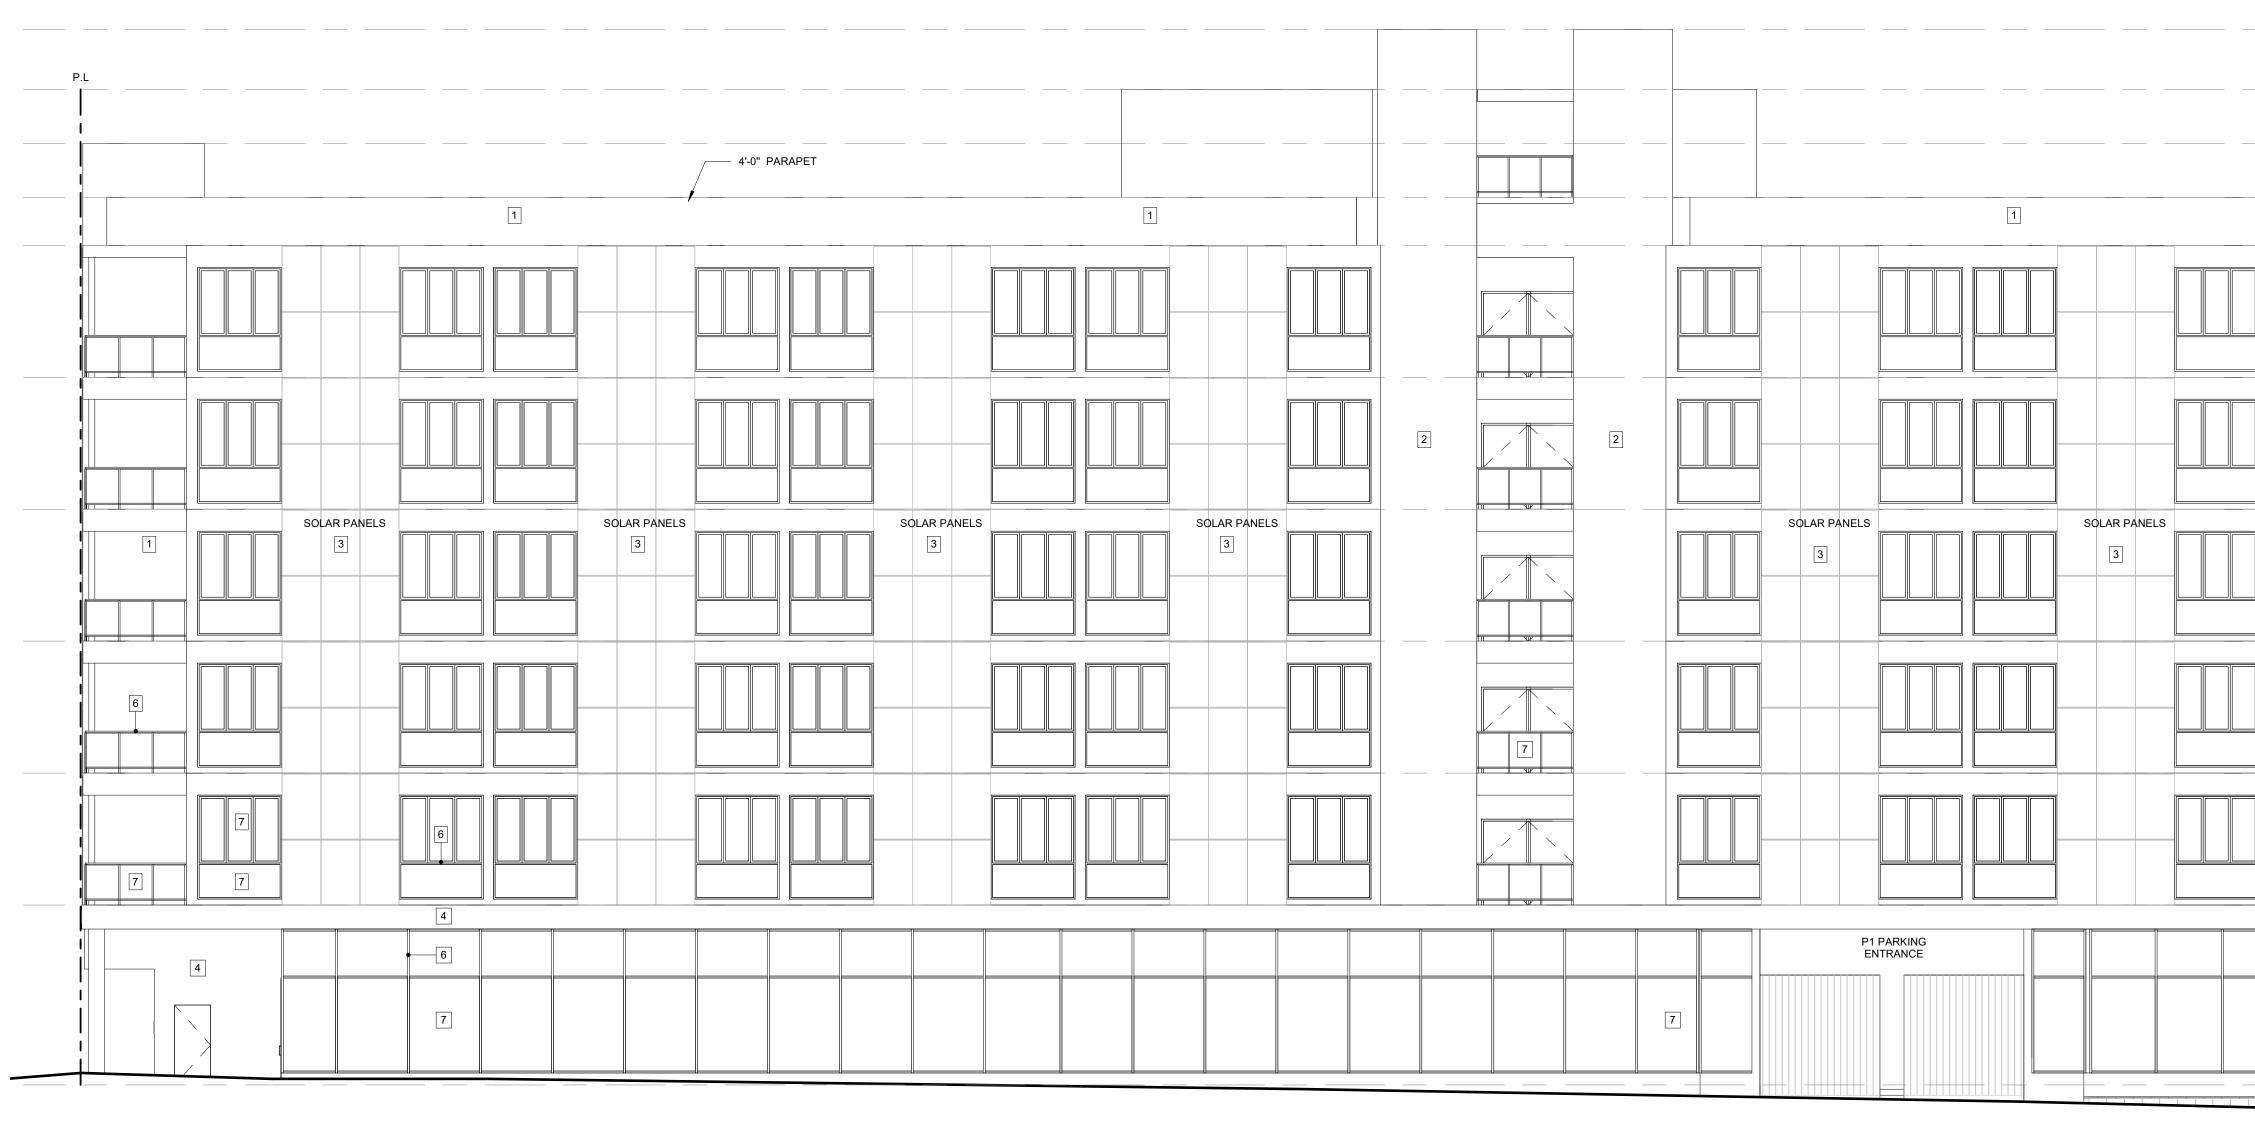

## PROJECT DESCRIPTION

The proposed project consists of a Development Plan to: 1) allow the demolition of two existing single-family residential structures and the construction of a six-story vertical mixed-use building with 180 apartment units and 4,996 square feet of commercial space; and 2) provide 18 affordable apartment units, 17 of which would be reserved for low-income qualifying households and one reserved for a very-low income household, pursuant to State Density Bonus Law. The units would range in size from 375 square feet to 750 square feet in a variety of one- and two-bedroom floorplans. The three level, 315-space parking garage would be designed with level 1 access available off of North Horne Street; access to levels 2 and 3 of the structure would be available off of the alley on the west side of the building (i.e. western portion of the property). The project has been designed with 10,112 square-feet of shared open space by providing a 9,716 square-foot roof deck with amenities and 396 square-foot pedestrian plaza on the first floor. There would also be an additional 15 on-street parking spaces available for the commercial use(s) located along the north side of Pier View Way, south side of Civic Center Drive, and west side of North Horne Street.

<u>Policy B</u>: Structures shall work in harmony with landscaping and adjacent urban and/or topographic form to create an attractive line, dimension, scale, and/or pattern.

The proposed project consists of a high density residential building constructed in a modern, urban style design with quality materials. The design is in keeping with the variety of architectural designs in the surrounding and ever evolving downtown area. The project would decoratively incorporate extensive use of solar panels along the structure's vertical wall planes, with additional panels being located on the roof top. The proposed mixed use and building's zero-foot setback would activate the underutilized project site, reinforce a pedestrian relationship to the commercial spaces along North Horne Street, and emphasize the vibrancy of the downtown urban fabric at a key entry point to Downtown Oceanside.