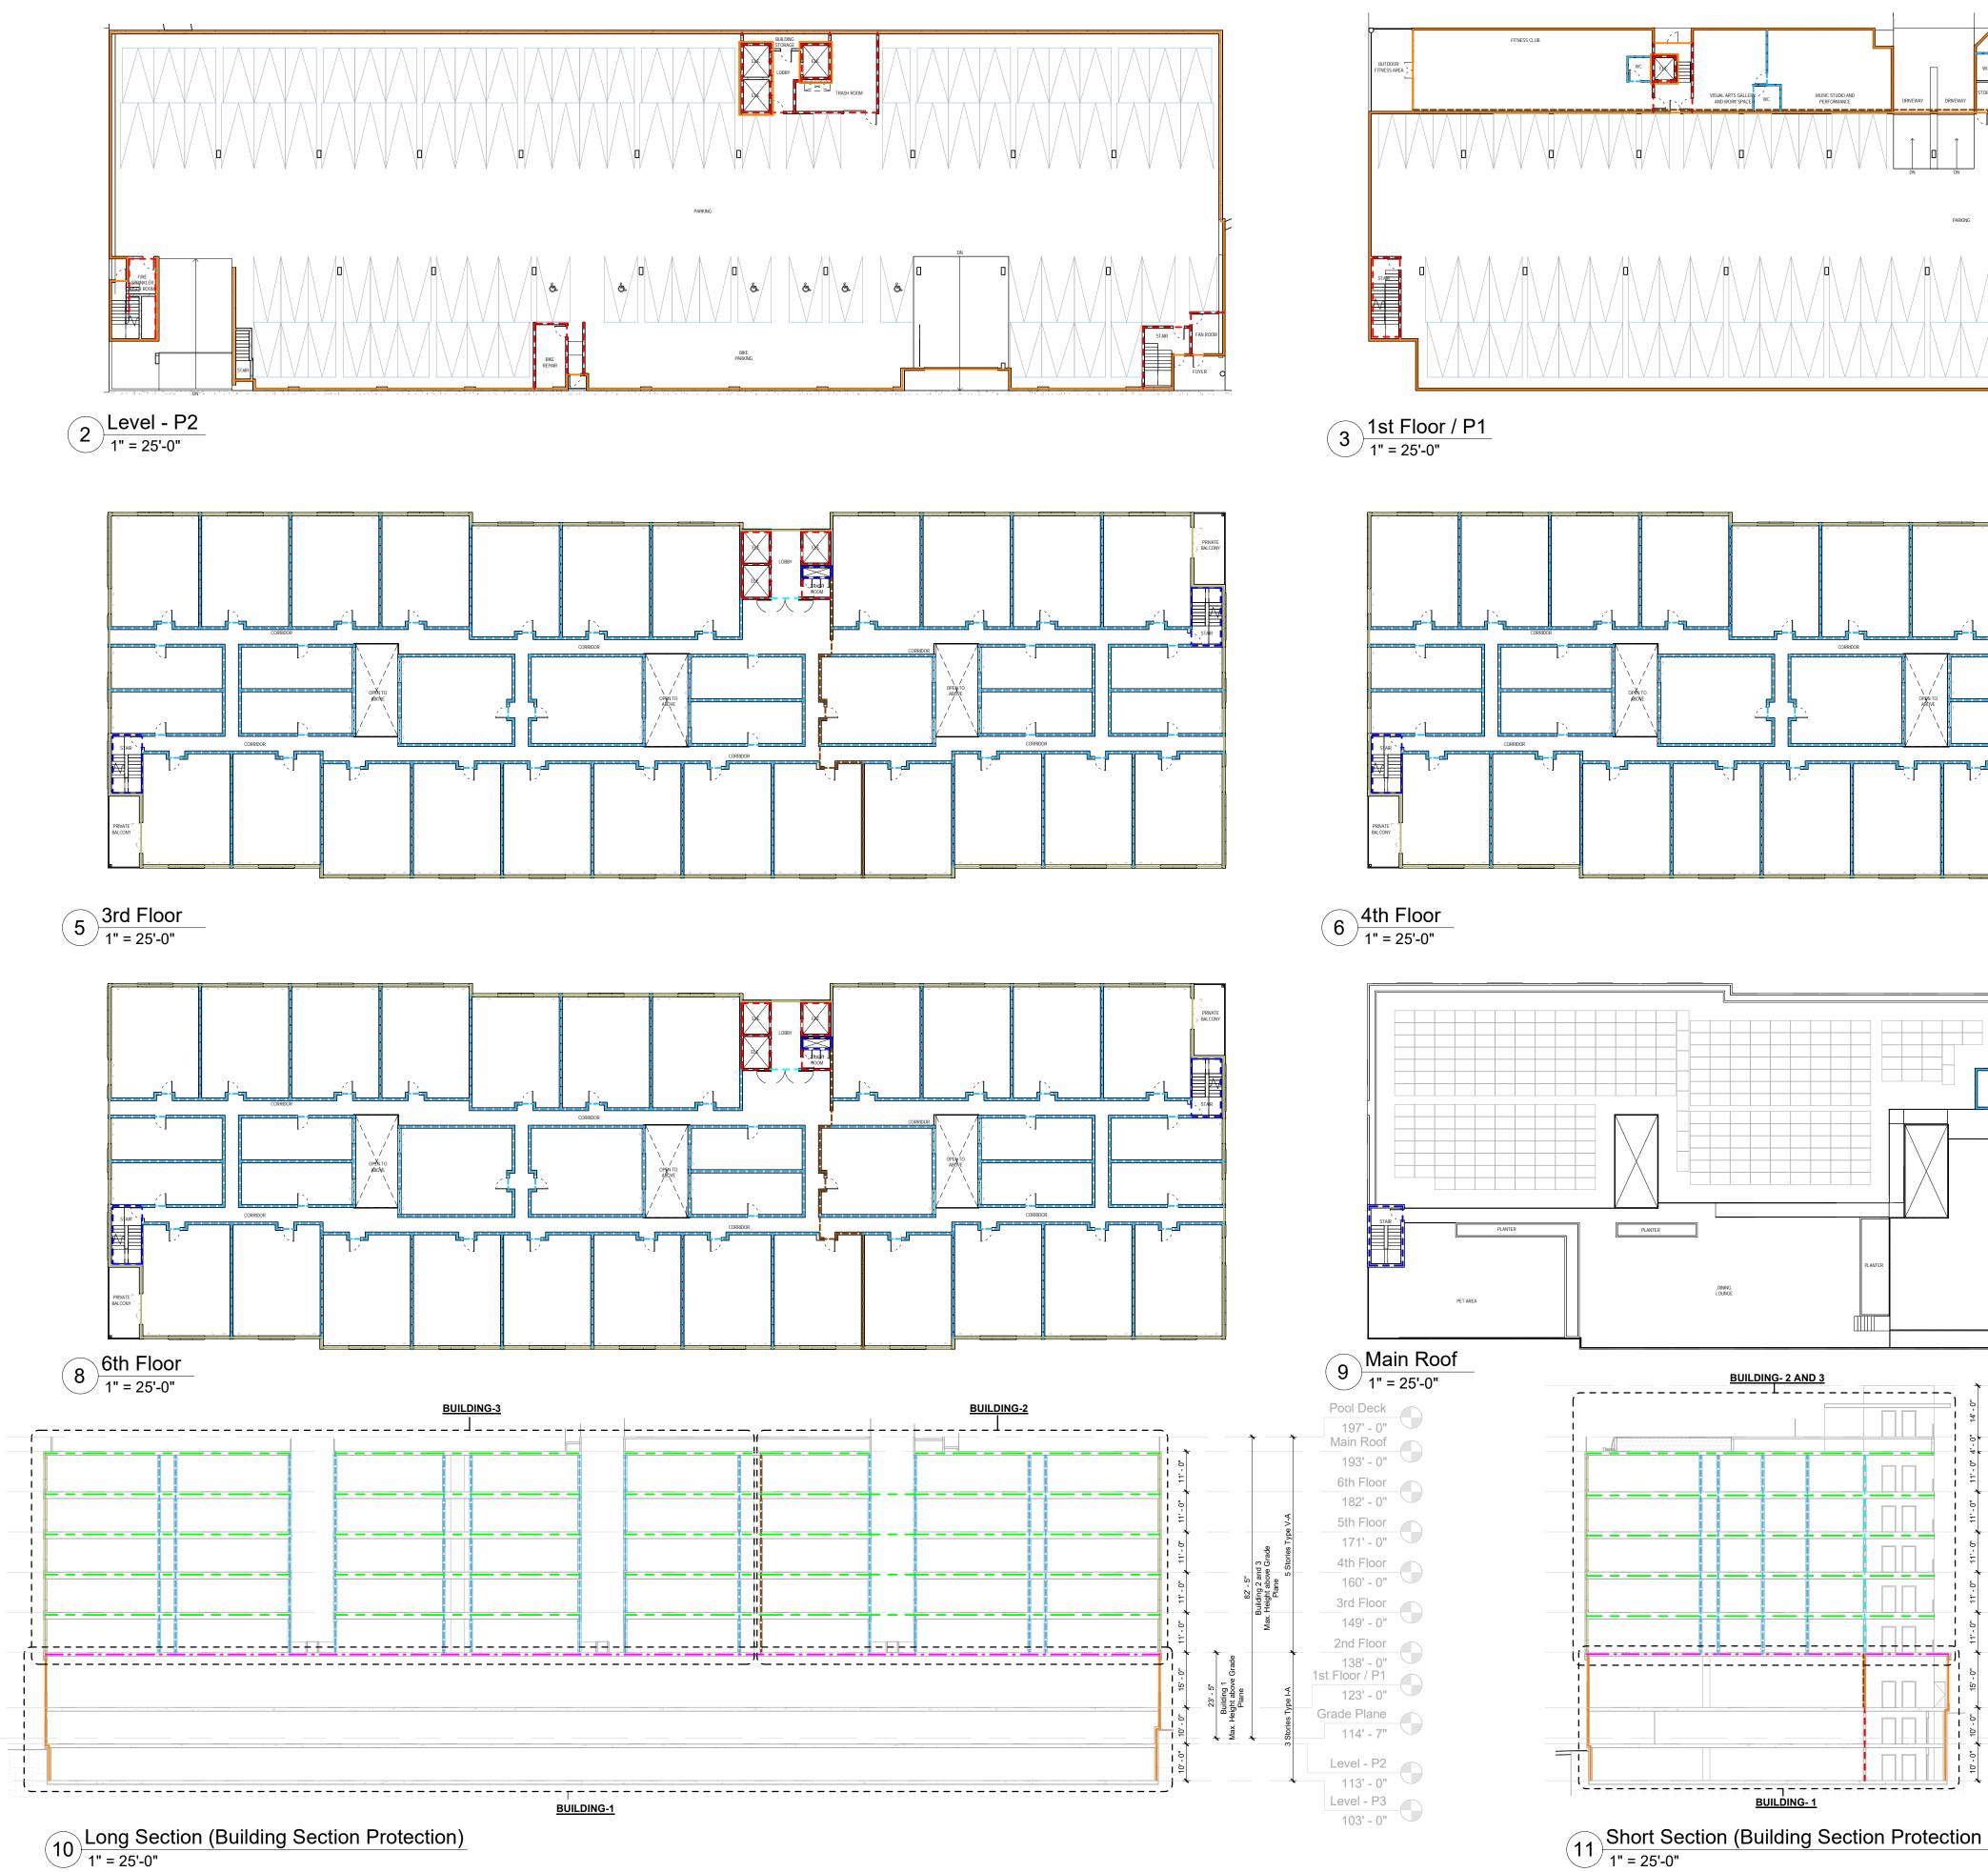

## PROJECT DESCRIPTION

The proposed project consists of a Development Plan to: 1) allow the demolition of two existing single-family residential structures and the construction of a six-story vertical mixed-use building with 180 apartment units and 4,996 square feet of commercial space; and 2) provide 18 affordable apartment units, 17 of which would be reserved for low-income qualifying households and one reserved for a very-low income household, pursuant to State Density Bonus Law. The units would range in size from 375 square feet to 750 square feet in a variety of one- and two-bedroom floorplans. The three level, 315-space parking garage would be designed with level 1 access available off of North Horne Street; access to levels 2 and 3 of the structure would be available off of the alley on the west side of the building (i.e. western portion of the property). The project has been designed with 10,112 square-feet of shared open space by providing a 9,716 square-foot roof deck with amenities and 396 square-foot pedestrian plaza on the first floor. There would also be an additional 15 on-street parking spaces available for the commercial use(s) located along the north side of Pier View Way, south side of Civic Center Drive, and west side of North Horne Street.

## 2. Downtown Zoning Ordinance Compliance

The proposed project is subject to the Downtown District land use and development standards within Article 12 of the Zoning Ordinance. The project site is located within Downtown Subdistrict 3, which allows for office development, interspersed with residential standalone and/or mixed-use development, in response to market demands. The proposed project complies with Subdistrict 3 as it represents a mixed-use development that consists of ground floor commercial space and 180 residential units. The project also complies with the development standards of the City's Zoning Ordinance, except where the applicant is seeking waivers of the development standards consistent with State Density Bonus Law as previously highlighted in this report.