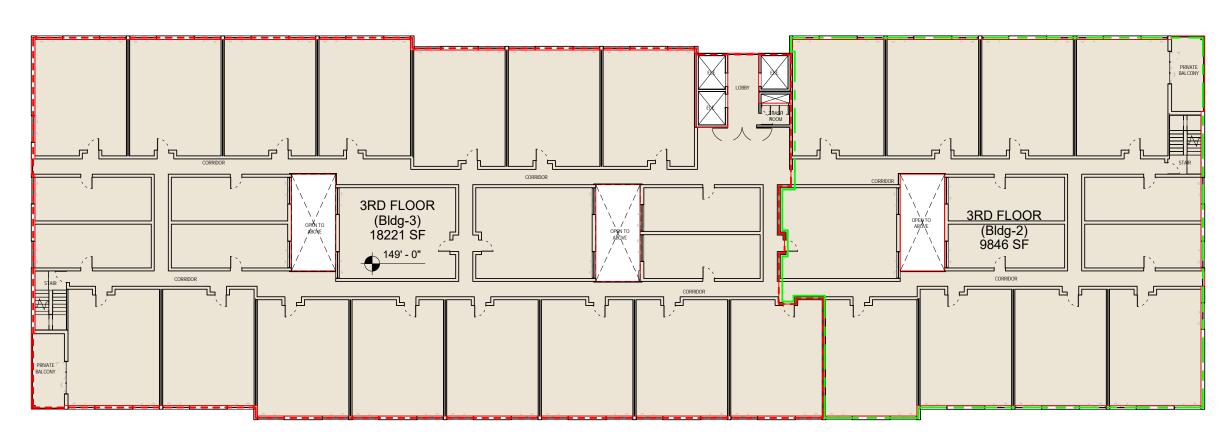

## PROJECT DESCRIPTION

The proposed project consists of a Development Plan to: 1) allow the demolition of two existing single-family residential structures and the construction of a six-story vertical mixed-use building with 180 apartment units and 4,996 square feet of commercial space; and 2) provide 18 affordable apartment units, 17 of which would be reserved for low-income qualifying households and one reserved for a very-low income household, pursuant to State Density Bonus Law. The units would range in size from 375 square feet to 750 square feet in a variety of one- and two-bedroom floorplans. The three level, 315-space parking garage would be designed with level 1 access available off of North Horne Street; access to levels 2 and 3 of the structure would be available off of the alley on the west side of the building (i.e. western portion of the property). The project has been designed with 10,112 square-feet of shared open space by providing a 9,716 square-foot roof deck with amenities and 396 square-foot pedestrian plaza on the first floor. There would also be an additional 15 on-street parking spaces available for the commercial use(s) located along the north side of Pier View Way, south side of Civic Center Drive, and west side of North Horne Street.

7

8

25

26

27

28

10 For the Development Plan (RD22-00006):

11 The proposed location of the use is in accord with the objectives of Article 12 (Downtown 1. 12 District) of the Zoning Ordinance and the purposes of Downtown Subdistrict D-3 in which the site is located. The development plan proposal for the construction of a six-story vertical 13 14 mixed-use building, consisting of 4,996 sq. of commercial space and 180 apartment units, is within the Transit Oriented Development (TOD) Overlay District and will introduce positive 15 design characteristics such as; high quality architectural design & materials, an 16 attractive/pedestrian-friendly streetscape, and functional & appealing common open space 17 18 areas. The project will also consolidate existing legal lots into a unified site design and install associated site improvements. The project is consistent with the intent of the Downtown 19 District (D) and represents a development that is sensitive to the existing built environment 20 and will result in a mixed-use project that provides an appropriate mix of commercial and 21 residential with 162 market-rate units, 17 units dedicated for low-income families and one (1) 22 unit dedicated for very low-income families within the core downtown area (18 total 23 affordable units). 24