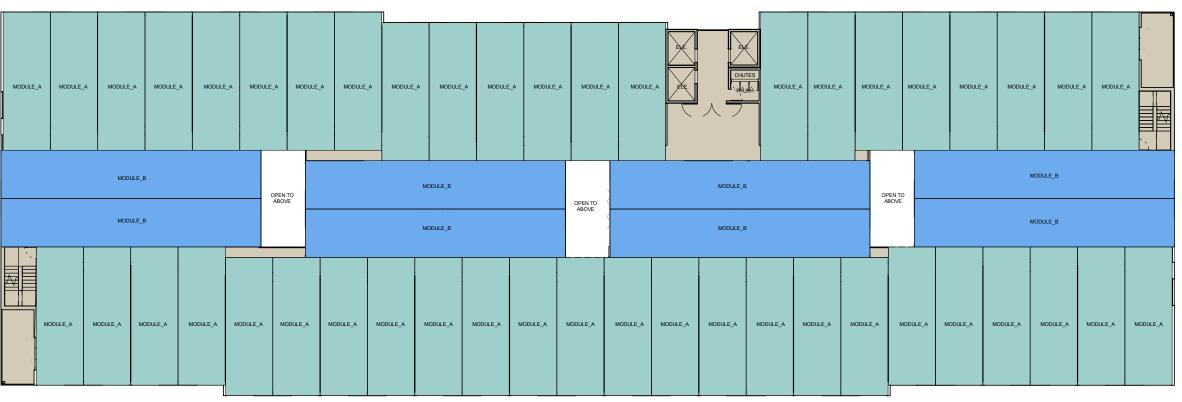

## PROJECT DESCRIPTION

The proposed project consists of a Development Plan to: 1) allow the demolition of two existing single-family residential structures and the construction of a six-story vertical mixed-use building with 180 apartment units and 4,996 square feet of commercial space; and 2) provide 18 affordable apartment units, 17 of which would be reserved for low-income qualifying households and one reserved for a very-low income household, pursuant to State Density Bonus Law. The units would range in size from 375 square feet to 750 square feet in a variety of one- and two-bedroom floorplans. The three level, 315-space parking garage would be designed with level 1 access available off of North Horne Street; access to levels 2 and 3 of the structure would be available off of the alley on the west side of the building (i.e. western portion of the property). The project has been designed with 10,112 square-feet of shared open space by providing a 9,716 square-foot roof deck with amenities and 396 square-foot pedestrian plaza on the first floor. There would also be an additional 15 on-street parking spaces available for the commercial use(s) located along the north side of Pier View Way, south side of Civic Center Drive, and west side of North Horne Street.

## 2. Downtown Zoning Ordinance Compliance

The proposed project is subject to the Downtown District land use and development standards within Article 12 of the Zoning Ordinance. The project site is located within Downtown Subdistrict 3, which allows for office development, interspersed with residential standalone and/or mixed-use development, in response to market demands. The proposed project complies with Subdistrict 3 as it represents a mixed-use development that consists of ground floor commercial space and 180 residential units. The project also complies with the development standards of the City's Zoning Ordinance, except where the applicant is seeking waivers of the development standards consistent with State Density Bonus Law as previously highlighted in this report.