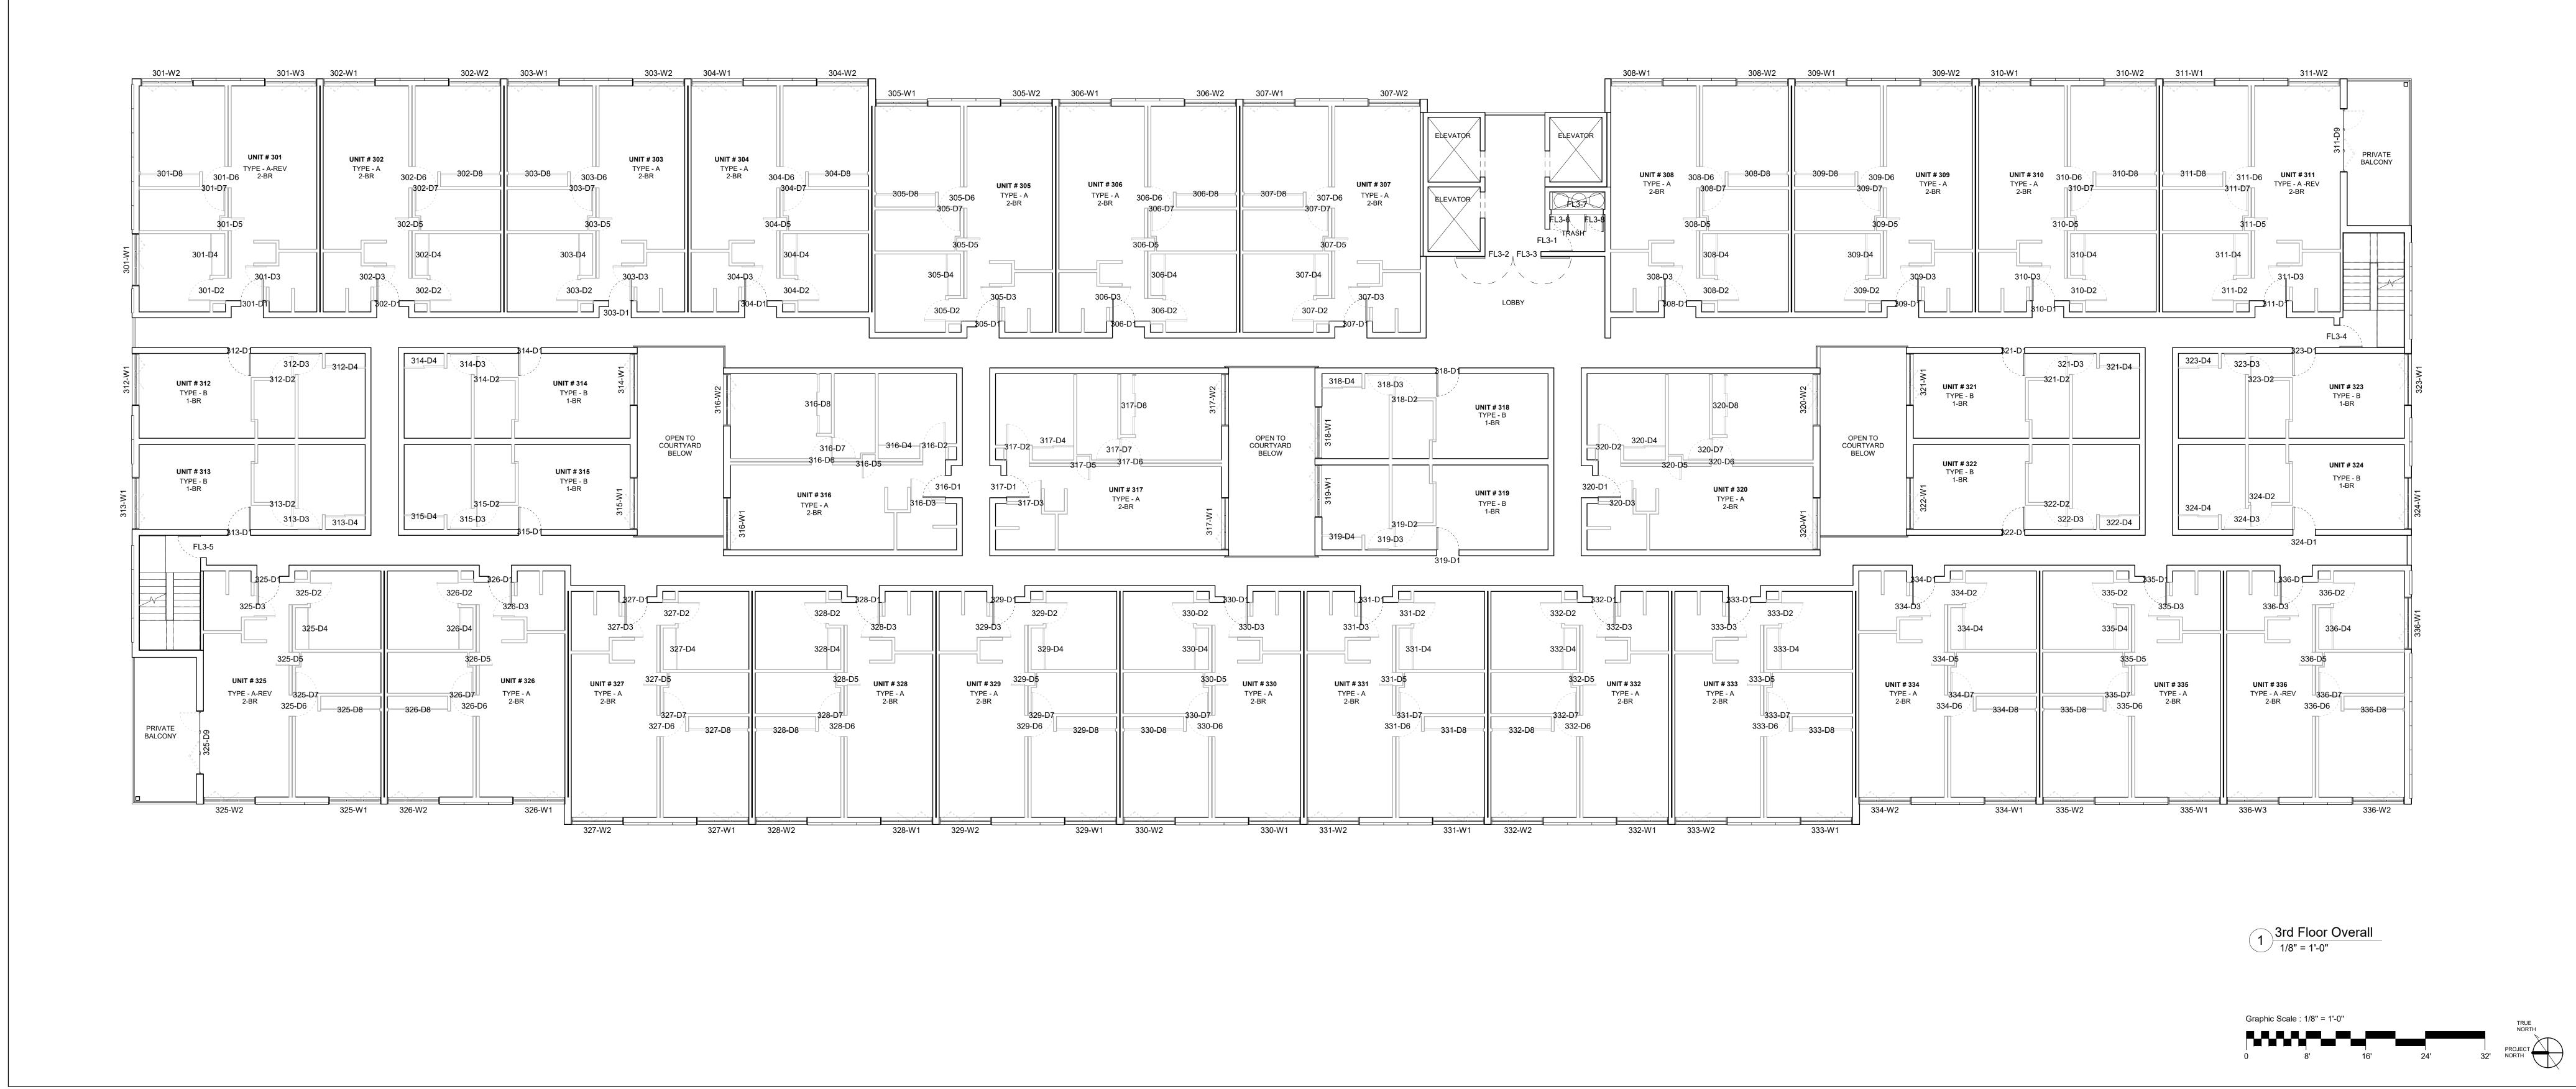

## PROJECT DESCRIPTION

The proposed project consists of a Development Plan to: 1) allow the demolition of two existing single-family residential structures and the construction of a six-story vertical mixed-use building with 180 apartment units and 4,996 square feet of commercial space; and 2) provide 18 affordable apartment units, 17 of which would be reserved for low-income qualifying households and one reserved for a very-low income household, pursuant to State Density Bonus Law. The units would range in size from 375 square feet to 750 square feet in a variety of one- and two-bedroom floorplans. The three level, 315-space parking garage would be designed with level 1 access available off of North Horne Street; access to levels 2 and 3 of the structure would be available off of the alley on the west side of the building (i.e. western portion of the property). The project has been designed with 10,112 square-feet of shared open space by providing a 9,716 square-foot roof deck with amenities and 396 square-foot pedestrian plaza on the first floor. There would also be an additional 15 on-street parking spaces available for the commercial use(s) located along the north side of Pier View Way, south side of Civic Center Drive, and west side of North Horne Street.

| Unit Type | Unit Count by Type | % of Total<br>Projected Units | Number of Income<br>Restricted Units by |
|-----------|--------------------|-------------------------------|-----------------------------------------|
|           |                    | Filipected Offics             | Type                                    |
| 1 Bedroom | 50                 | 28%                           | 5 Low Income                            |
| 2 Bedroom | 130                | 72%                           | 12 Low Income<br>1 Very Low Income      |
| Total     | 180                | 100%                          | 18                                      |