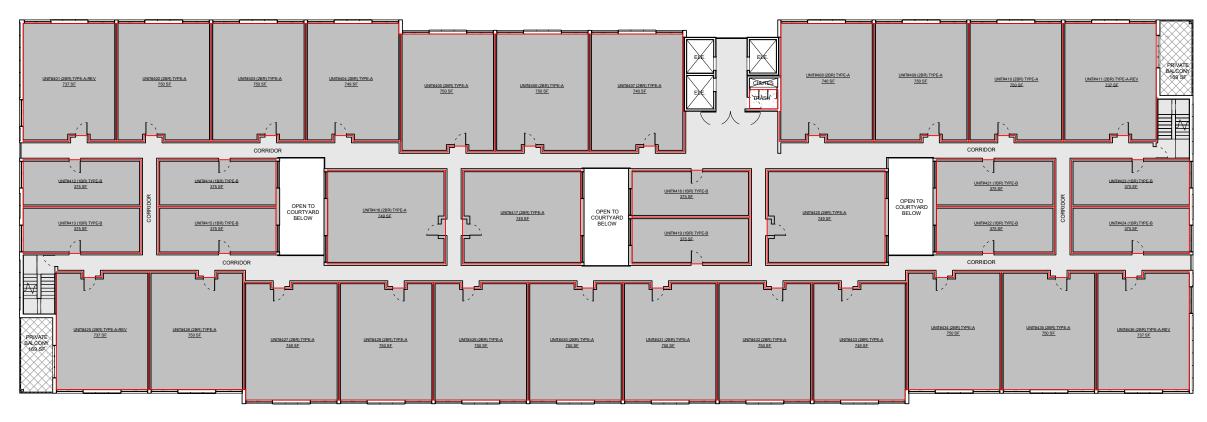

## PROJECT DESCRIPTION

The proposed project consists of a Development Plan to: 1) allow the demolition of two existing single-family residential structures and the construction of a six-story vertical mixed-use building with 180 apartment units and 4,996 square feet of commercial space; and 2) provide 18 affordable apartment units, 17 of which would be reserved for low-income qualifying households and one reserved for a very-low income household, pursuant to State Density Bonus Law. The units would range in size from 375 square feet to 750 square feet in a variety of one- and two-bedroom floorplans. The three level, 315-space parking garage would be designed with level 1 access available off of North Horne Street; access to levels 2 and 3 of the structure would be available off of the alley on the west side of the building (i.e. western portion of the property). The project has been designed with 10,112 square-feet of shared open space by providing a 9,716 square-foot roof deck with amenities and 396 square-foot pedestrian plaza on the first floor. There would also be an additional 15 on-street parking spaces available for the commercial use(s) located along the north side of Pier View Way, south side of Civic Center Drive, and west side of North Horne Street.

| Unit Type | Unit Count by Type | % of Total<br>Projected Units | Number of Income<br>Restricted Units by |
|-----------|--------------------|-------------------------------|-----------------------------------------|
|           |                    | Filipected Offics             | Type                                    |
| 1 Bedroom | 50                 | 28%                           | 5 Low Income                            |
| 2 Bedroom | 130                | 72%                           | 12 Low Income<br>1 Very Low Income      |
| Total     | 180                | 100%                          | 18                                      |

There was discussion amongst the committee regarding the size of the apartments units, as the residential units would consist of 50 one-bedroom units that are proposed at 375 square feet, and 130 two-bedroom units that would be between 737 to 750 square feet. It was determined that the size of the units is similar to that of other units in the area and under the current market for rental units.