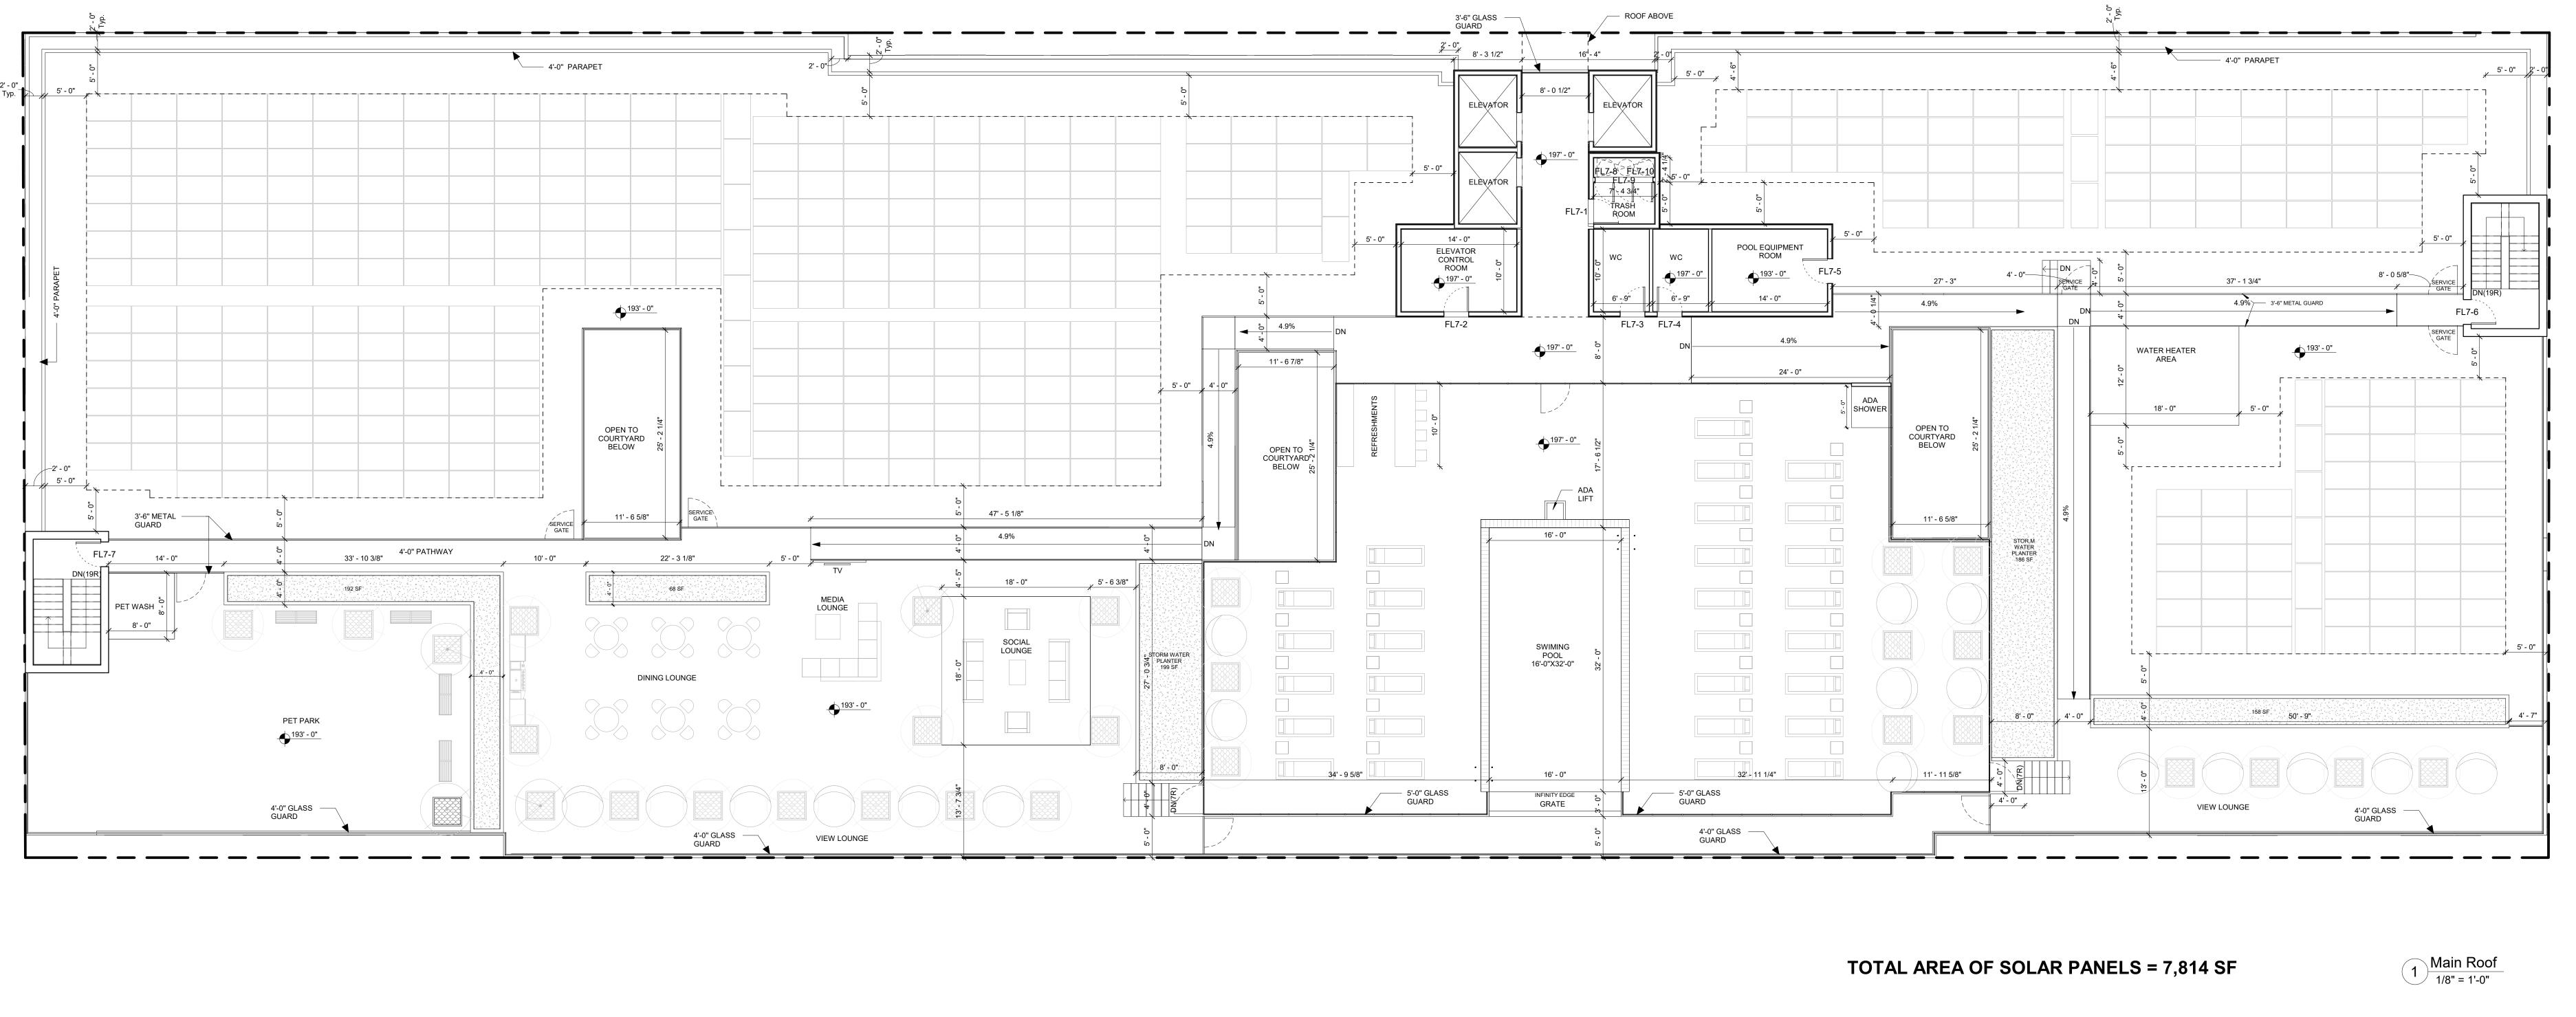

## PROJECT DESCRIPTION

The proposed project consists of a Development Plan to: 1) allow the demolition of two existing single-family residential structures and the construction of a six-story vertical mixed-use building with 180 apartment units and 4,996 square feet of commercial space; and 2) provide 18 affordable apartment units, 17 of which would be reserved for low-income qualifying households and one reserved for a very-low income household, pursuant to State Density Bonus Law. The units would range in size from 375 square feet to 750 square feet in a variety of one- and two-bedroom floorplans. The three level, 315-space parking garage would be designed with level 1 access available off of North Horne Street; access to levels 2 and 3 of the structure would be available off of the alley on the west side of the building (i.e. western portion of the property). The project has been designed with 10,112 square-feet of shared open space by providing a 9,716 square-foot roof deck with amenities and 396 square-foot pedestrian plaza on the first floor. There would also be an additional 15 on-street parking spaces available for the commercial use(s) located along the north side of Pier View Way, south side of Civic Center Drive, and west side of North Horne Street.