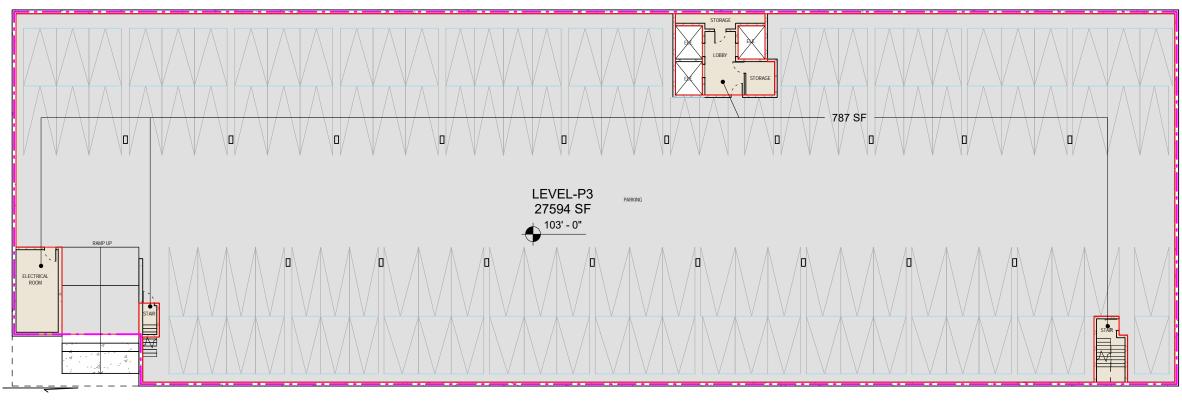

## PROJECT DESCRIPTION

The proposed project consists of a Development Plan to: 1) allow the demolition of two existing single-family residential structures and the construction of a six-story vertical mixed-use building with 180 apartment units and 4,996 square feet of commercial space; and 2) provide 18 affordable apartment units, 17 of which would be reserved for low-income qualifying households and one reserved for a very-low income household, pursuant to State Density Bonus Law. The units would range in size from 375 square feet to 750 square feet in a variety of one- and two-bedroom floorplans. The three level, 315-space parking garage would be designed with level 1 access available off of North Horne Street; access to levels 2 and 3 of the structure would be available off of the alley on the west side of the building (i.e. western portion of the property). The project has been designed with 10,112 square-feet of shared open space by providing a 9,716 square-foot roof deck with amenities and 396 square-foot pedestrian plaza on the first floor. There would also be an additional 15 on-street parking spaces available for the commercial use(s) located along the north side of Pier View Way, south side of Civic Center Drive, and west side of North Horne Street.