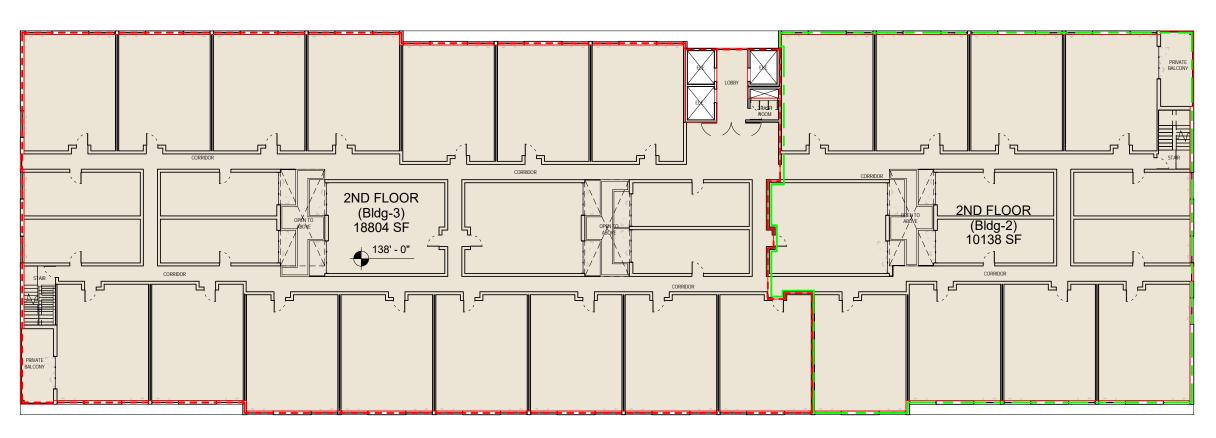

## PROJECT DESCRIPTION

The proposed project consists of a Development Plan to: 1) allow the demolition of two existing single-family residential structures and the construction of a six-story vertical mixed-use building with 180 apartment units and 4,996 square feet of commercial space; and 2) provide 18 affordable apartment units, 17 of which would be reserved for low-income qualifying households and one reserved for a very-low income household, pursuant to State Density Bonus Law. The units would range in size from 375 square feet to 750 square feet in a variety of one- and two-bedroom floorplans. The three level, 315-space parking garage would be designed with level 1 access available off of North Horne Street; access to levels 2 and 3 of the structure would be available off of the alley on the west side of the building (i.e. western portion of the property). The project has been designed with 10,112 square-feet of shared open space by providing a 9,716 square-foot roof deck with amenities and 396 square-foot pedestrian plaza on the first floor. There would also be an additional 15 on-street parking spaces available for the commercial use(s) located along the north side of Pier View Way, south side of Civic Center Drive, and west side of North Horne Street.

7

8

25

26

27

28

10 For the Development Plan (RD22-00006):

11 The proposed location of the use is in accord with the objectives of Article 12 (Downtown 1. 12 District) of the Zoning Ordinance and the purposes of Downtown Subdistrict D-3 in which the site is located. The development plan proposal for the construction of a six-story vertical 13 14 mixed-use building, consisting of 4,996 sq. of commercial space and 180 apartment units, is within the Transit Oriented Development (TOD) Overlay District and will introduce positive 15 design characteristics such as; high quality architectural design & materials, an 16 attractive/pedestrian-friendly streetscape, and functional & appealing common open space 17 18 areas. The project will also consolidate existing legal lots into a unified site design and install associated site improvements. The project is consistent with the intent of the Downtown 19 District (D) and represents a development that is sensitive to the existing built environment 20 and will result in a mixed-use project that provides an appropriate mix of commercial and 21 residential with 162 market-rate units, 17 units dedicated for low-income families and one (1) 22 unit dedicated for very low-income families within the core downtown area (18 total 23 affordable units). 24