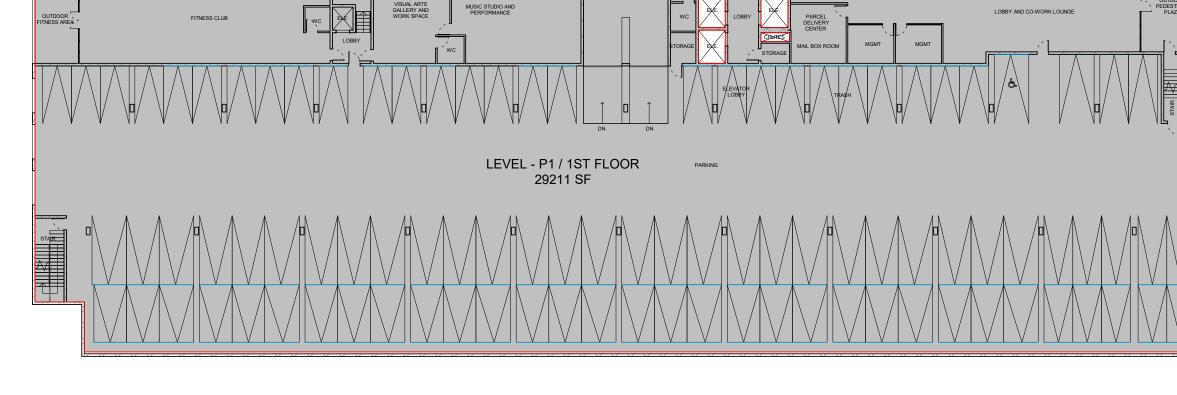

## PROJECT DESCRIPTION

The proposed project consists of a Development Plan to: 1) allow the demolition of two existing single-family residential structures and the construction of a six-story vertical mixed-use building with 180 apartment units and 4,996 square feet of commercial space; and 2) provide 18 affordable apartment units, 17 of which would be reserved for low-income qualifying households and one reserved for a very-low income household, pursuant to State Density Bonus Law. The units would range in size from 375 square feet to 750 square feet in a variety of one- and two-bedroom floorplans. The three level, 315-space parking garage would be designed with level 1 access available off of North Horne Street; access to levels 2 and 3 of the structure would be available off of the alley on the west side of the building (i.e. western portion of the property). The project has been designed with 10,112 square-feet of shared open space by providing a 9,716 square-foot roof deck with amenities and 396 square-foot pedestrian plaza on the first floor. There would also be an additional 15 on-street parking spaces available for the commercial use(s) located along the north side of Pier View Way, south side of Civic Center Drive, and west side of North Horne Street.