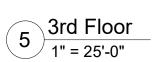

- Where mixed occupancy buildings contain accessory areas, the aggregate area of all accessory areas within a single occupancy shall not exceed 10% of the floor area of the primary occupancy. (CBC 508.2.3)
- 39. Clearly label and identify on plans (fire walls, fire barriers, fire partitions, shafts, smoke barriers, and smoke partitions), along with their fire-resistance ratings. Provide a legend.
  40. Submit an exit analysis plan that labels and clearly shows compliance with all required egress features such as, but not limited to, common path of travel, required number of exits, occupant load, required width, continuity, travel distance, etc. (CBC 1001.1)