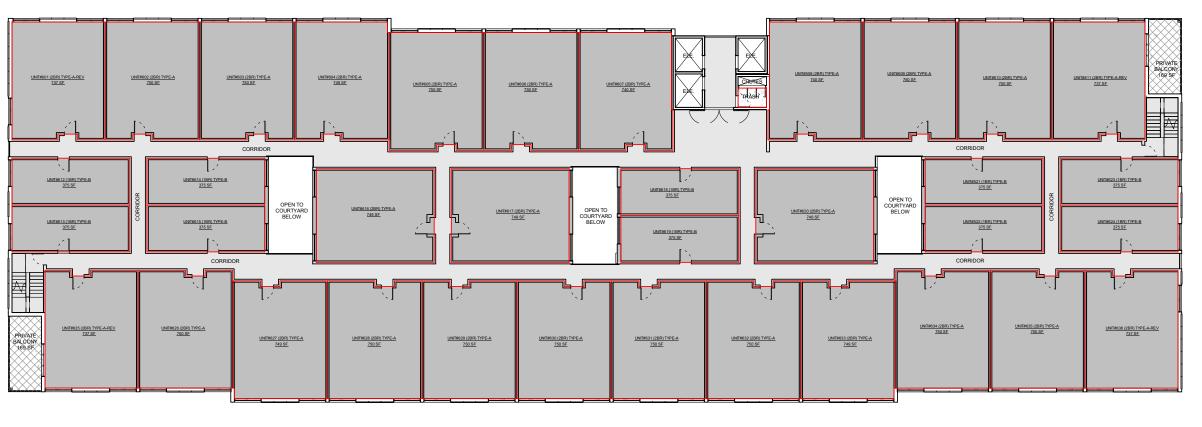

## PROJECT DESCRIPTION

The proposed project consists of a Development Plan to: 1) allow the demolition of two existing single-family residential structures and the construction of a six-story vertical mixed-use building with 180 apartment units and 4,996 square feet of commercial space; and 2) provide 18 affordable apartment units, 17 of which would be reserved for low-income qualifying households and one reserved for a very-low income household, pursuant to State Density Bonus Law. The units would range in size from 375 square feet to 750 square feet in a variety of one- and two-bedroom floorplans. The three level, 315-space parking garage would be designed with level 1 access available off of North Horne Street; access to levels 2 and 3 of the structure would be available off of the alley on the west side of the building (i.e. western portion of the property). The project has been designed with 10,112 square-feet of shared open space by providing a 9,716 square-foot roof deck with amenities and 396 square-foot pedestrian plaza on the first floor. There would also be an additional 15 on-street parking spaces available for the commercial use(s) located along the north side of Pier View Way, south side of Civic Center Drive, and west side of North Horne Street.

| Unit Type | Unit Count by Type | % of Total<br>Projected Units | Number of Income<br>Restricted Units by |
|-----------|--------------------|-------------------------------|-----------------------------------------|
|           |                    | Filipected Offics             | Type                                    |
| 1 Bedroom | 50                 | 28%                           | 5 Low Income                            |
| 2 Bedroom | 130                | 72%                           | 12 Low Income<br>1 Very Low Income      |
| Total     | 180                | 100%                          | 18                                      |

There was discussion amongst the committee regarding the size of the apartments units, as the residential units would consist of 50 one-bedroom units that are proposed at 375 square feet, and 130 two-bedroom units that would be between 737 to 750 square feet. It was determined that the size of the units is similar to that of other units in the area and under the current market for rental units.