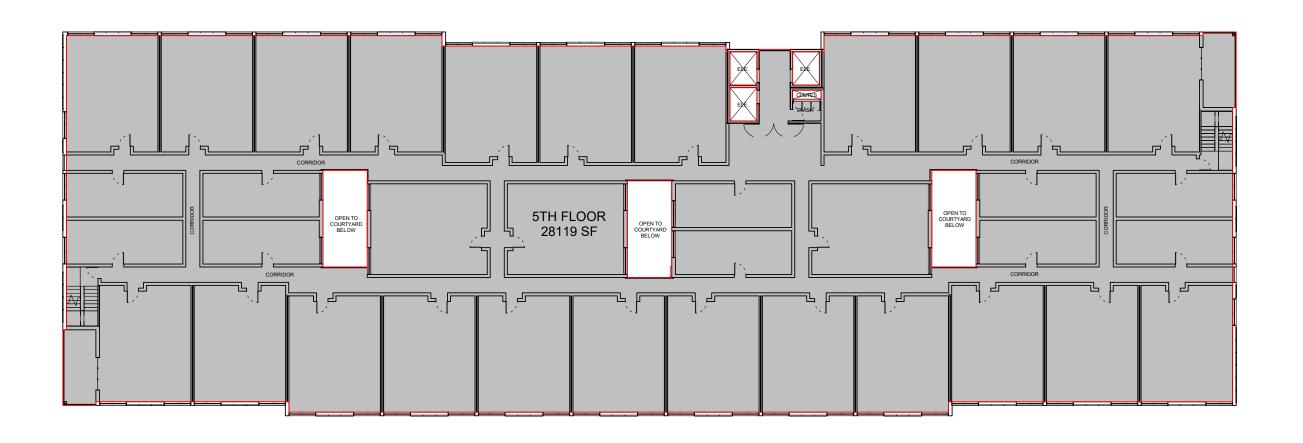

## PROJECT DESCRIPTION

The proposed project consists of a Development Plan to: 1) allow the demolition of two existing single-family residential structures and the construction of a six-story vertical mixed-use building with 180 apartment units and 4,996 square feet of commercial space; and 2) provide 18 affordable apartment units, 17 of which would be reserved for low-income qualifying households and one reserved for a very-low income household, pursuant to State Density Bonus Law. The units would range in size from 375 square feet to 750 square feet in a variety of one- and two-bedroom floorplans. The three level, 315-space parking garage would be designed with level 1 access available off of North Horne Street; access to levels 2 and 3 of the structure would be available off of the alley on the west side of the building (i.e. western portion of the property). The project has been designed with 10,112 square-feet of shared open space by providing a 9,716 square-foot roof deck with amenities and 396 square-foot pedestrian plaza on the first floor. There would also be an additional 15 on-street parking spaces available for the commercial use(s) located along the north side of Pier View Way, south side of Civic Center Drive, and west side of North Horne Street.

## || Planning:

1

2

3

4

- 1. This Development Plan (RD22-00006) and Density Bonus (DB23-00001) shall expire 36 months from its approval, unless the project is implemented per the provisions of Article 43, Section 4308(B) of the Zoning Ordinance or the approval is extended pursuant to the provisions of Article 1, Section 150 of the Zoning Ordinance.
- The approved entitlement for the 118-unit mixed-use project on this site (RD20-00002 and RCUP20-00001) shall remain valid until the earlier of (i) the expiration date of those approvals (currently September 8, 2023 or as extended by the provisions of Article 1, Section 150 of the Zoning Ordinance) or (ii) the date this current application (RD22-00006 and DB23-00001) has been approved and any and all legal challenges to the current approvals that are the subject of this Resolution are fully and finally resolved in favor of the project approval.
- This Development Plan (RD22-00006) and Density Bonus (DB23-00001) approves only 13 3. a six-story mixed-use project consisting of 4,996 sq. ft. of ground floor commercial 14 space and 180 residential units, including 162 market-rate units, seventeen (17) low 15 income affordable units, and one (1) very low-income affordable unit, being dispersed 16 over floors two through six as shown on the plans and exhibits presented to the 17 Community Development Commission for review and approval. No deviation from 18 these approved plans and exhibits shall occur without Planning Division approval. 19 Substantial deviations shall require a revision to the Development Plan and request for 20 Density Bonus or a new Development Plan and request for Density Bonus. 21
- 4. The applicant, permittee, or any successor-in-interest shall defend, indemnify and hold harmless the City of Oceanside, its agents, officers or employees from any claim, action or proceeding against the City, its agents, officers, or employees to attack, set aside, void or annul an approval of the City, concerning Development Plan (RD22-00006) and Density Bonus (DB23-00001). The City will promptly notify the applicant of any such claim, action or proceeding against the City and will cooperate fully in the defense. If the City fails to promptly notify the applicant of any such claim action or proceeding or