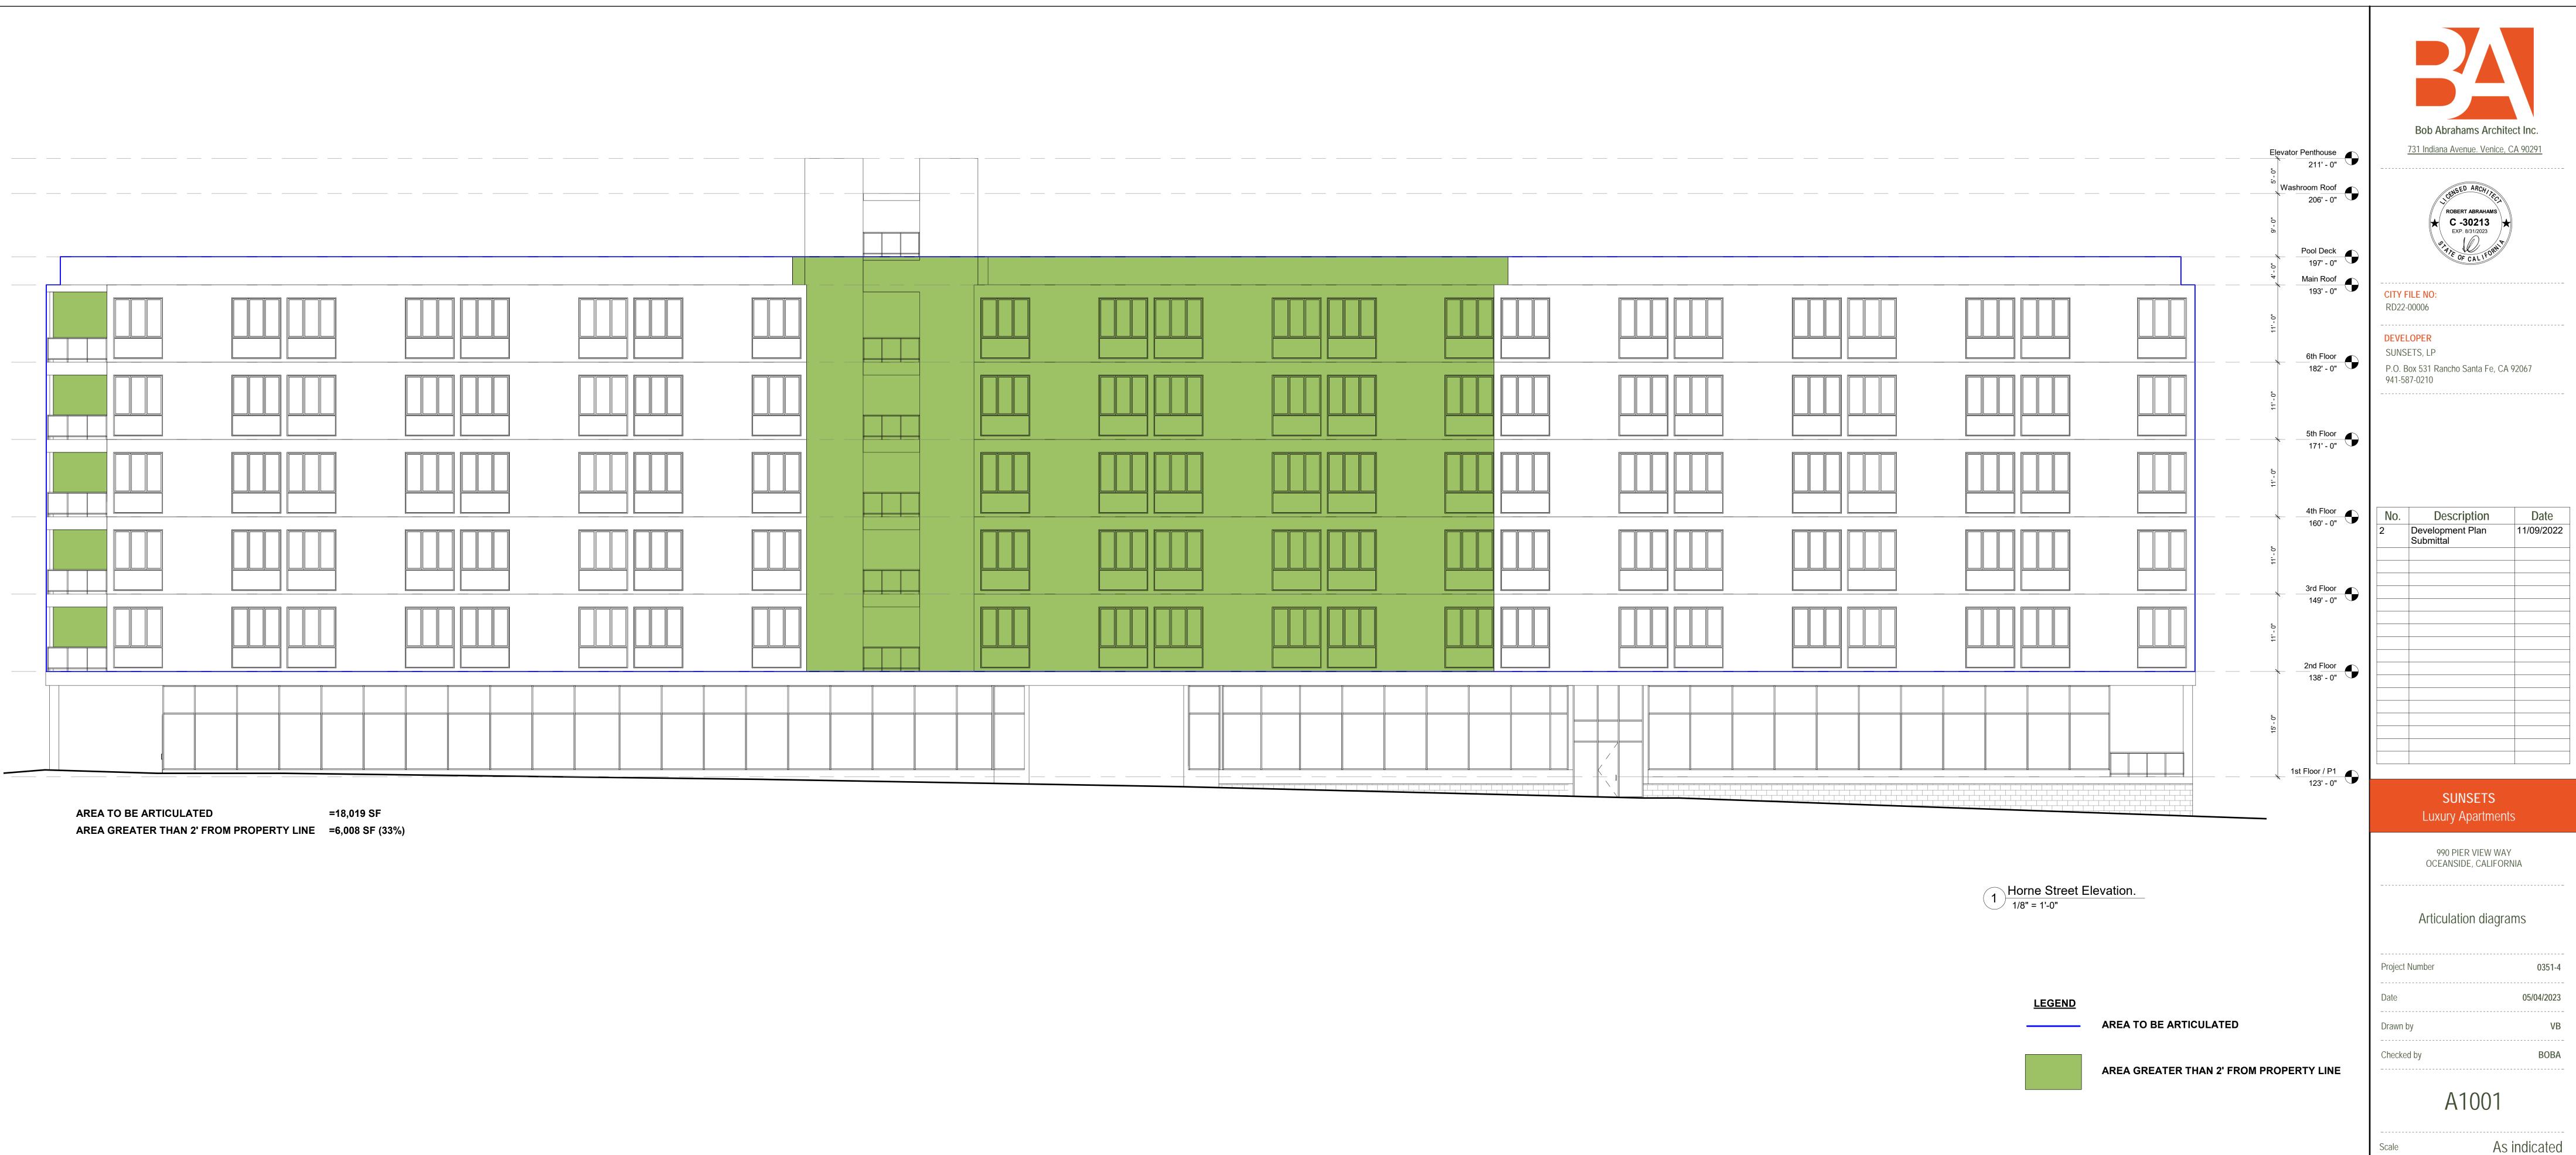

| Required<br>Façade<br>modulation | 25% of front and side<br>elevation horizontal<br>and/or vertical must be<br>set back at least 5 feet<br>from setback line | Project will be set<br>back more than 2 feet<br>along Horne, Pier<br>View Way and Civic<br>Center Drive for a<br>total of 25.2%                                        | Waiver                                                                                                                                                                                                        |
|----------------------------------|---------------------------------------------------------------------------------------------------------------------------|------------------------------------------------------------------------------------------------------------------------------------------------------------------------|---------------------------------------------------------------------------------------------------------------------------------------------------------------------------------------------------------------|
| Parking                          |                                                                                                                           |                                                                                                                                                                        | STORE AND A STORE STORE                                                                                                                                                                                       |
| Ramp Grades                      | Standards vary<br>depending on<br>Engineering Manual                                                                      | Ramp grades into<br>parking garage shall<br>not exceed 20%.<br>Ramp grades over<br>15% shall have a<br>minimum 8-foot<br>transition slope.                             | Waiver                                                                                                                                                                                                        |
| Parking Stall<br>Offset          | 12-inch offset from walls<br>or columns                                                                                   | 0                                                                                                                                                                      | Waiver with code                                                                                                                                                                                              |
| Parking Space<br>Dimensions      | Large Car: 8.5 feet x 18<br>feet deep<br>Small Car:<br>7.5 feet x 15 feet deep                                            | Minimum 256 spaces<br>must be Large Car;<br>however, application<br>is providing:<br>Large Car: 127<br>spaces<br>Small Car: 203 this<br>includes 133 tandem<br>spaces* | Waiver – in lieu<br>of providing a<br>minimum of 256<br>Large Car<br>dimensions, the<br>development<br>will offer the<br>dimensions of<br>Small Car as<br>listed on Article<br>31 of the Zoning<br>Ordinance. |