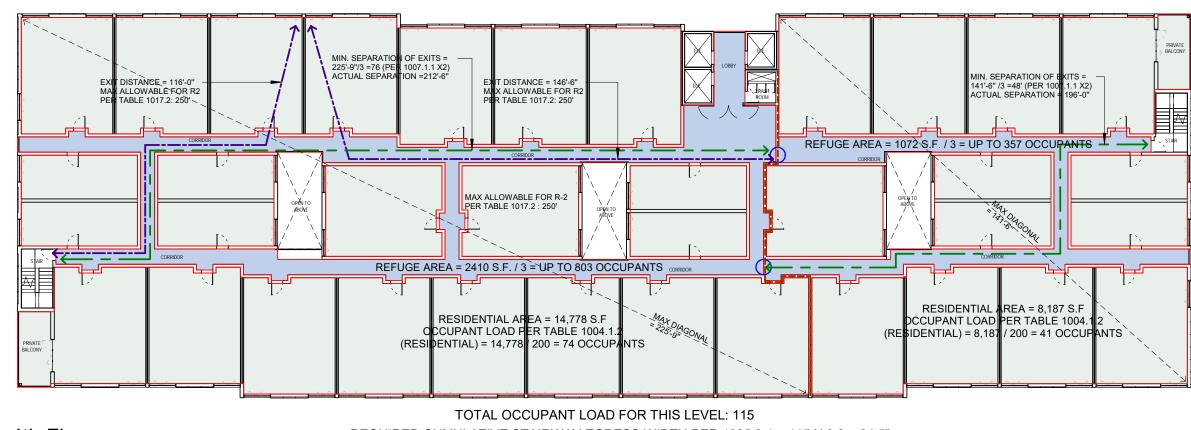

TAIRWAY EGRESS WIDTH PER 1005.3.1 = 115 X 0.3 = 34.5"

REQUIRED CUMULATIVE EXIT WIDTH OTHER THAN STAIRWAYS PER 1005.3.2 = 115 X 0.2 = 23"



TOTAL OCCUPANT LOAD FOR THIS LEVEL: 115

REQUIRED CUMULATIVE STAIRWAY EGRESS WIDTH PER 1005.3.1 = 115 X 0.3 = 34.5" REQUIRED CUMULATIVE EXIT WIDTH OTHER THAN STAIRWAYS PER 1005.3.2 = 115 X 0.2 = 23"

8 6th Floor 1" = 25'-0"



N. SEPARATION OF 1'-6" /3 =48' (PER 10 CTUAL SEPARATION 
 Image: constraint of the second sec RESIDENTIAL AREA = 8,187 S.F DCCUPANT LOAD PER TABLE 1004.12 (RESIDENTIAL) = 8,187 / 200 = 41 OCCUPANTS



1st Floor / P1 3 1" = 25'-0"

TOTAL OCCUPANT LOAD FOR THIS LEVEL: 221 REQUIRED CUMULATIVE STAIRWAY EGRESS WIDTH PER 1005.3.1 = 222 X 0.3 = 66.6" REQUIRED CUMULATIVE EXIT WIDTH OTHER THAN STAIRWAYS PER 1005.3.2 = 222 X 0.2 = 44.4"







REQUIRED CUMULATIVE EXIT WIDTH OTHER THAN STAIRWAYS PER 1005.3.2 = 115 X 0.2 = 23"



Main Roof 9 1" = 25'-0"

REQUIRED CUMULATIVE STAIRWAY EGRESS WIDTH PER 1005.3.1 = 446 X 0.3 = 34.5" REQUIRED CUMULATIVE EXIT WIDTH OTHER THAN STAIRWAYS PER 1005.3.2 = 446 X 0.2 = 23" PROVIDED STAIR WIDTH = 88





 $\bigcirc$ 

Means of Egress area Illumination Min. 1 footcandle per 1008

Common Area Occupancy

Parking Area Occupancy

Residential Area Occupancy

Egress travel distance

— — — — Min. Separation of Exits

Horizontal Exit

| <u>7:</u>                                                                          | Bob Abrahams Archited<br>31 Indiana Avenue. Venice, C.                 |            |  |  |  |  |
|----------------------------------------------------------------------------------