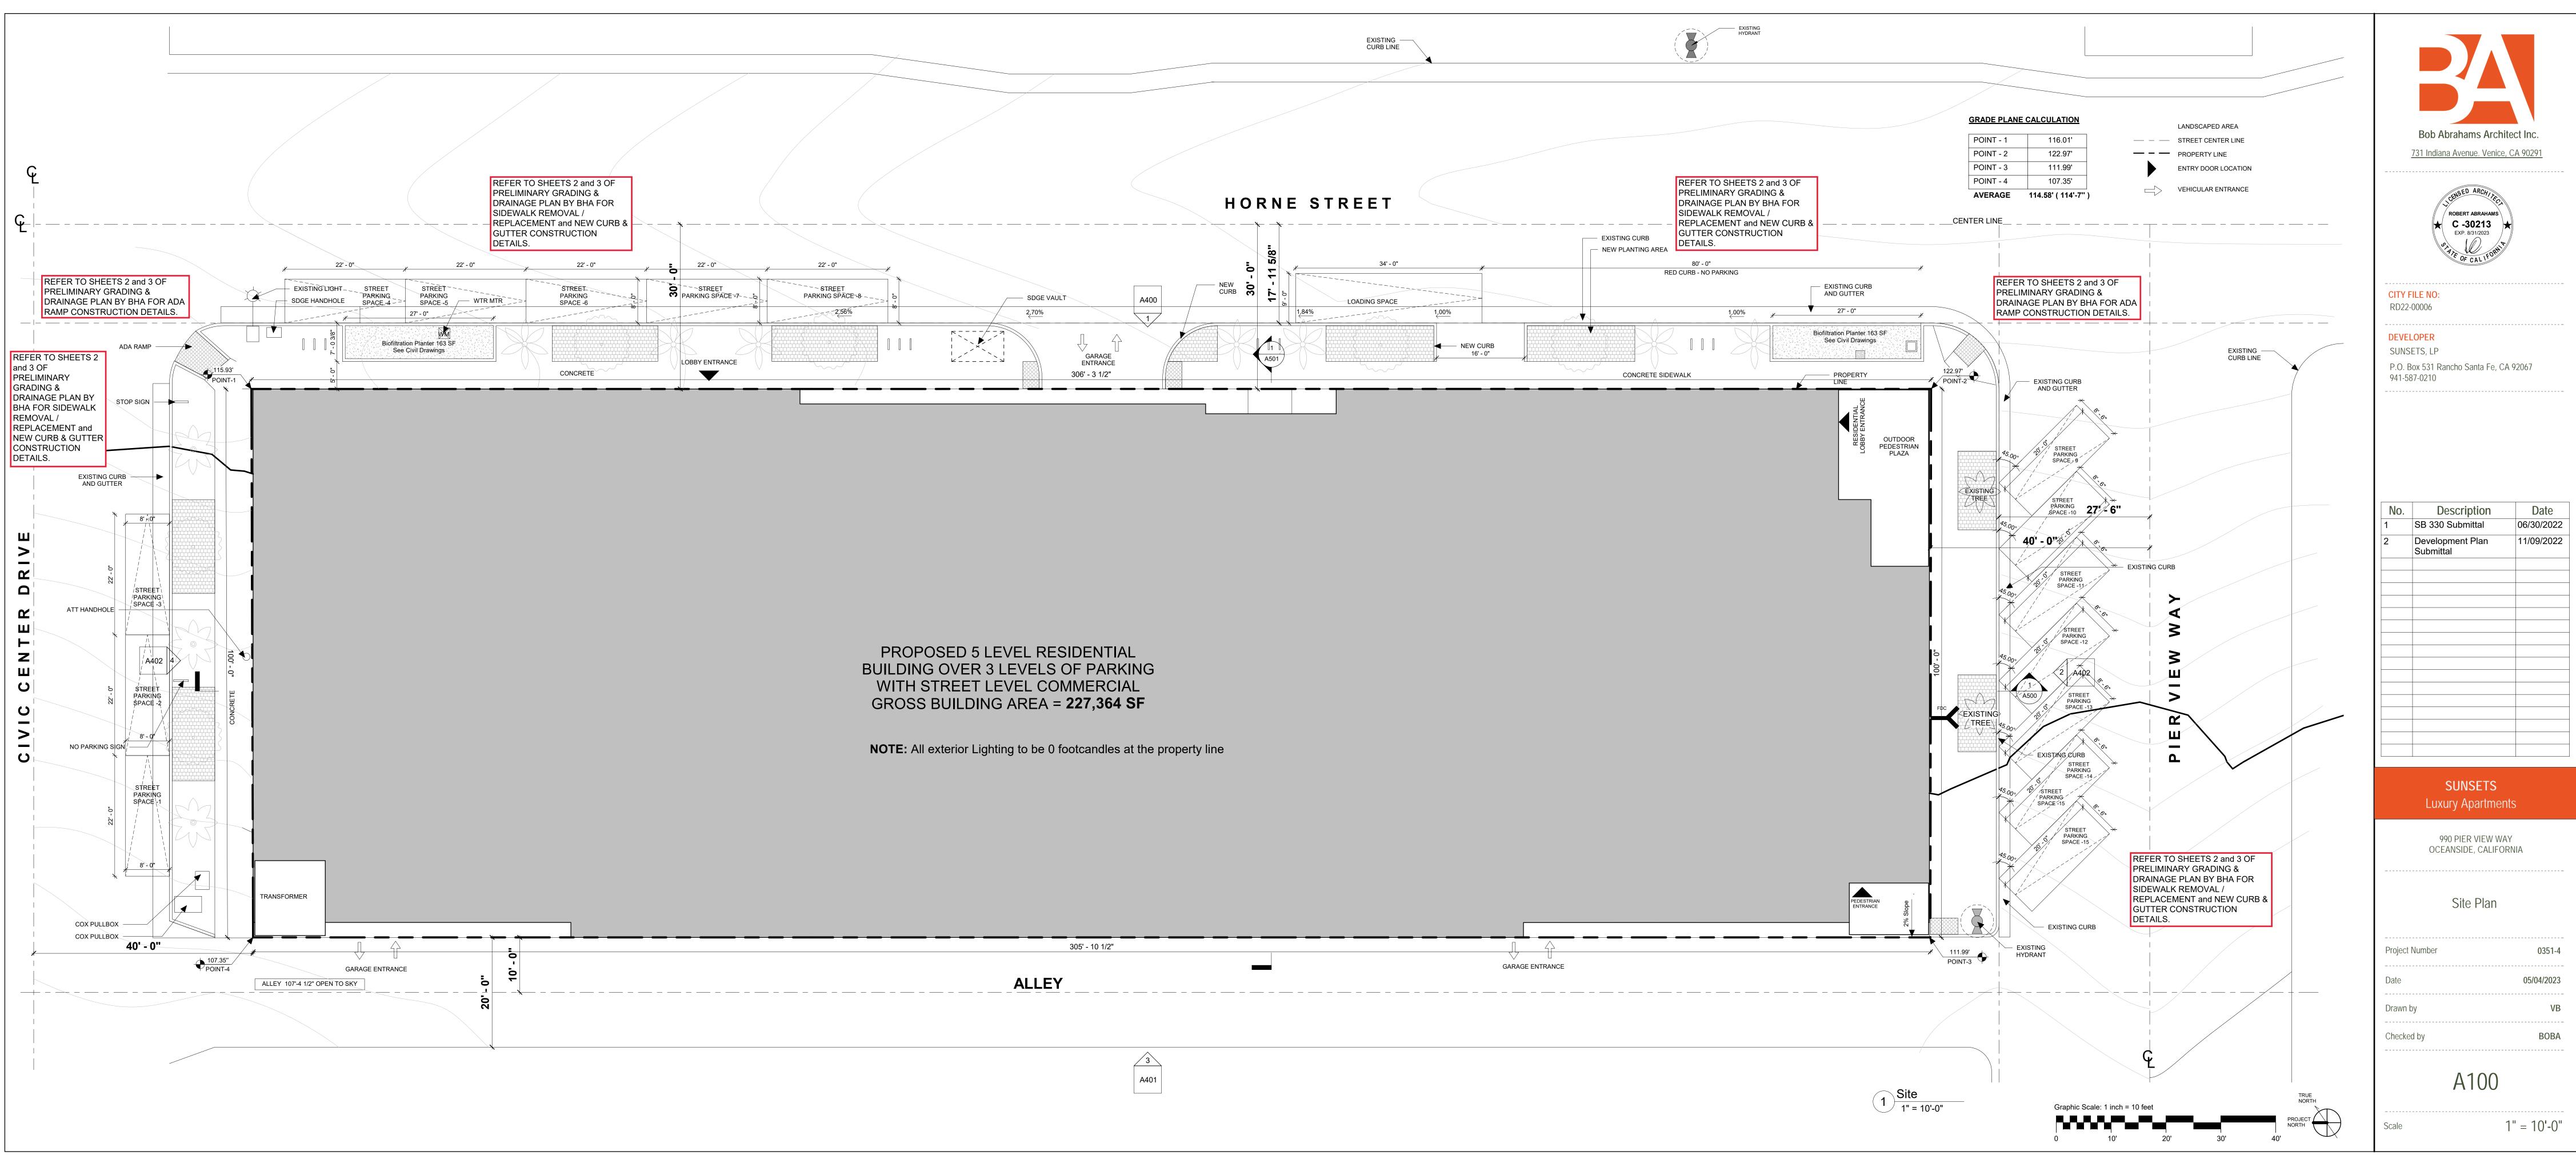

## PROJECT DESCRIPTION

The proposed project consists of a Development Plan to: 1) allow the demolition of two existing single-family residential structures and the construction of a six-story vertical mixed-use building with 180 apartment units and 4,996 square feet of commercial space; and 2) provide 18 affordable apartment units, 17 of which would be reserved for low-income qualifying households and one reserved for a very-low income household, pursuant to State Density Bonus Law. The units would range in size from 375 square feet to 750 square feet in a variety of one- and two-bedroom floorplans. The three level, 315-space parking garage would be designed with level 1 access available off of North Horne Street; access to levels 2 and 3 of the structure would be available off of the alley on the west side of the building (i.e. western portion of the property). The project has been designed with 10,112 square-feet of shared open space by providing a 9,716 square-foot roof deck with amenities and 396 square-foot pedestrian plaza on the first floor. There would also be an additional 15 on-street parking spaces available for the commercial use(s) located along the north side of Pier View Way, south side of Civic Center Drive, and west side of North Horne Street.

## 2. Downtown Zoning Ordinance Compliance

The proposed project is subject to the Downtown District land use and development standards within Article 12 of the Zoning Ordinance. The project site is located within Downtown Subdistrict 3, which allows for office development, interspersed with residential standalone and/or mixed-use development, in response to market demands. The proposed project complies with Subdistrict 3 as it represents a mixed-use development that consists of ground floor commercial space and 180 residential units. The project also complies with the development standards of the City's Zoning Ordinance, except where the applicant is seeking waivers of the development standards consistent with State Density Bonus Law as previously highlighted in this report.