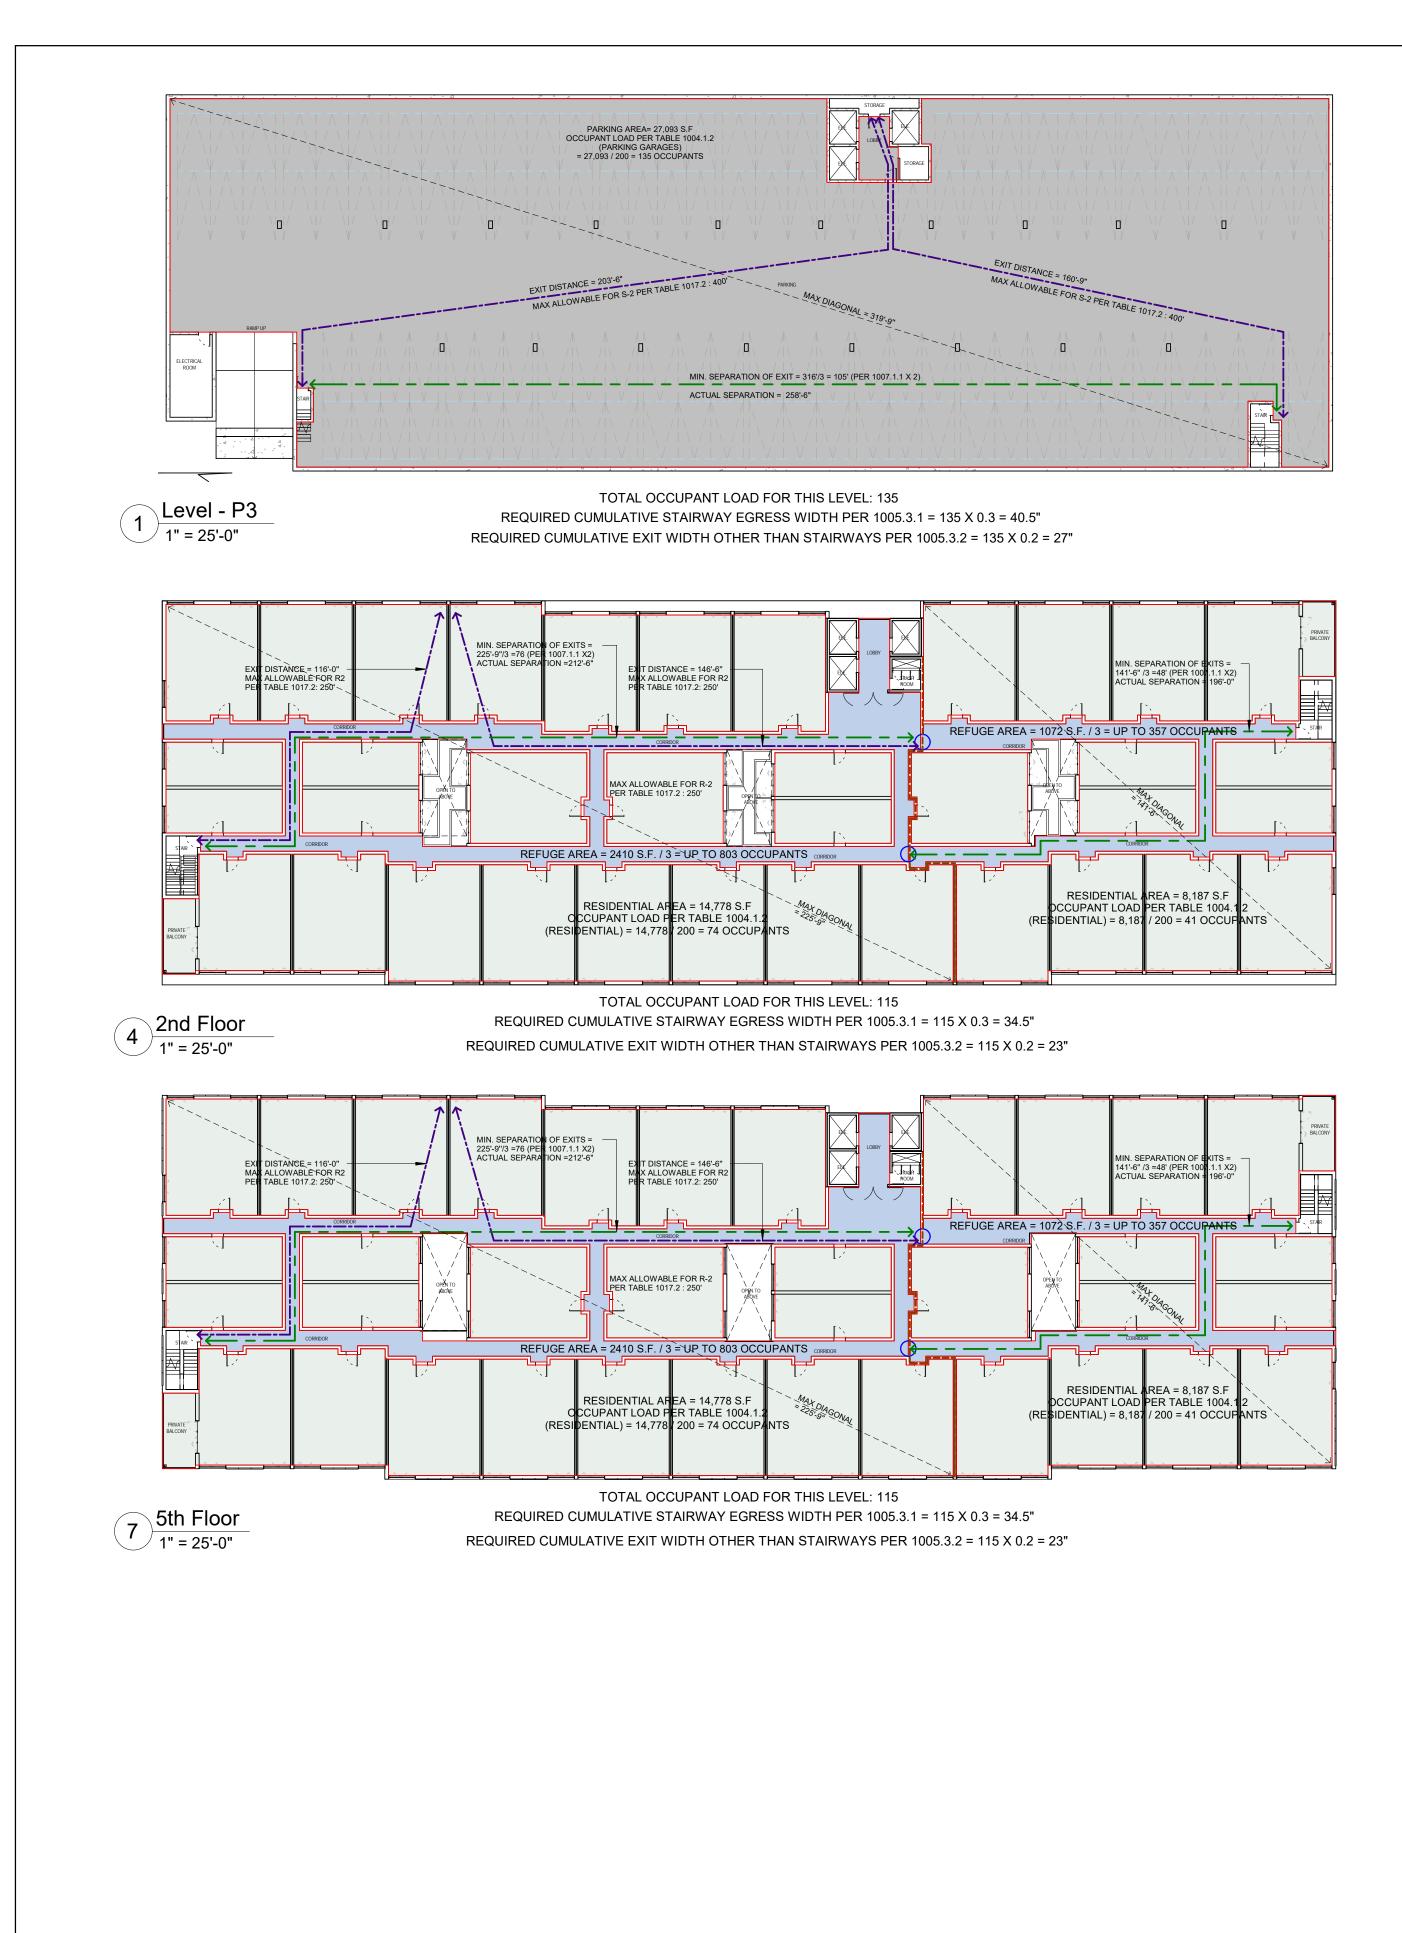

- Where mixed occupancy buildings contain accessory areas, the aggregate area of all accessory areas within a single occupancy shall not exceed 10% of the floor area of the primary occupancy. (CBC 508.2.3)
- 39. Clearly label and identify on plans (fire walls, fire barriers, fire partitions, shafts, smoke barriers, and smoke partitions), along with their fire-resistance ratings. Provide a legend.
  40. Submit an exit analysis plan that labels and clearly shows compliance with all required egress features such as, but not limited to, common path of travel, required number of exits, occupant load, required width, continuity, travel distance, etc. (CBC 1001.1)

2

3

4

5

6

7

- 9 41. Means of egress doors shall be readily distinguishable from the adjacent construction and finish such that the doors are easily recognizable as doors. Mirrors or similar reflecting materials shall not be used on means of egress doors. Means of egress doors shall not be concealed by curtains, drapes, decorations or similar materials. (CFC 13 1010.1)
- 14 42. The building plans for this project are required by State law to be prepared by a licensed architect or engineer.
- 16 43. Compliance with the Federal Clean Water Act (BMP's) shall be demonstrated on the
  plans.
- 18 44. All outdoor lighting shall meet Chapter 39 of the City Code (Light Pollution Ordinance)
  and shall be shielded appropriately.
- 20 45. Separate/unique addresses may be required to facilitate utility releases. Verification that
   21 the addresses have been properly assigned by the City's Planning Division shall
   22 accompany the Building Permit application.
- 46. A form or foundation survey shall be required prior to the placement of concrete to show
  the location of the new structure in respect to the property lines, known easements, and
  known setback lines. By obtaining a form survey the location of the foundation is
  checked prior to the placement of concrete, and can save costly corrective measures in
  case of an encroachment of a property line
- $_{28}$  [47. Exterior walls of all buildings shall comply with CBC table 705.2