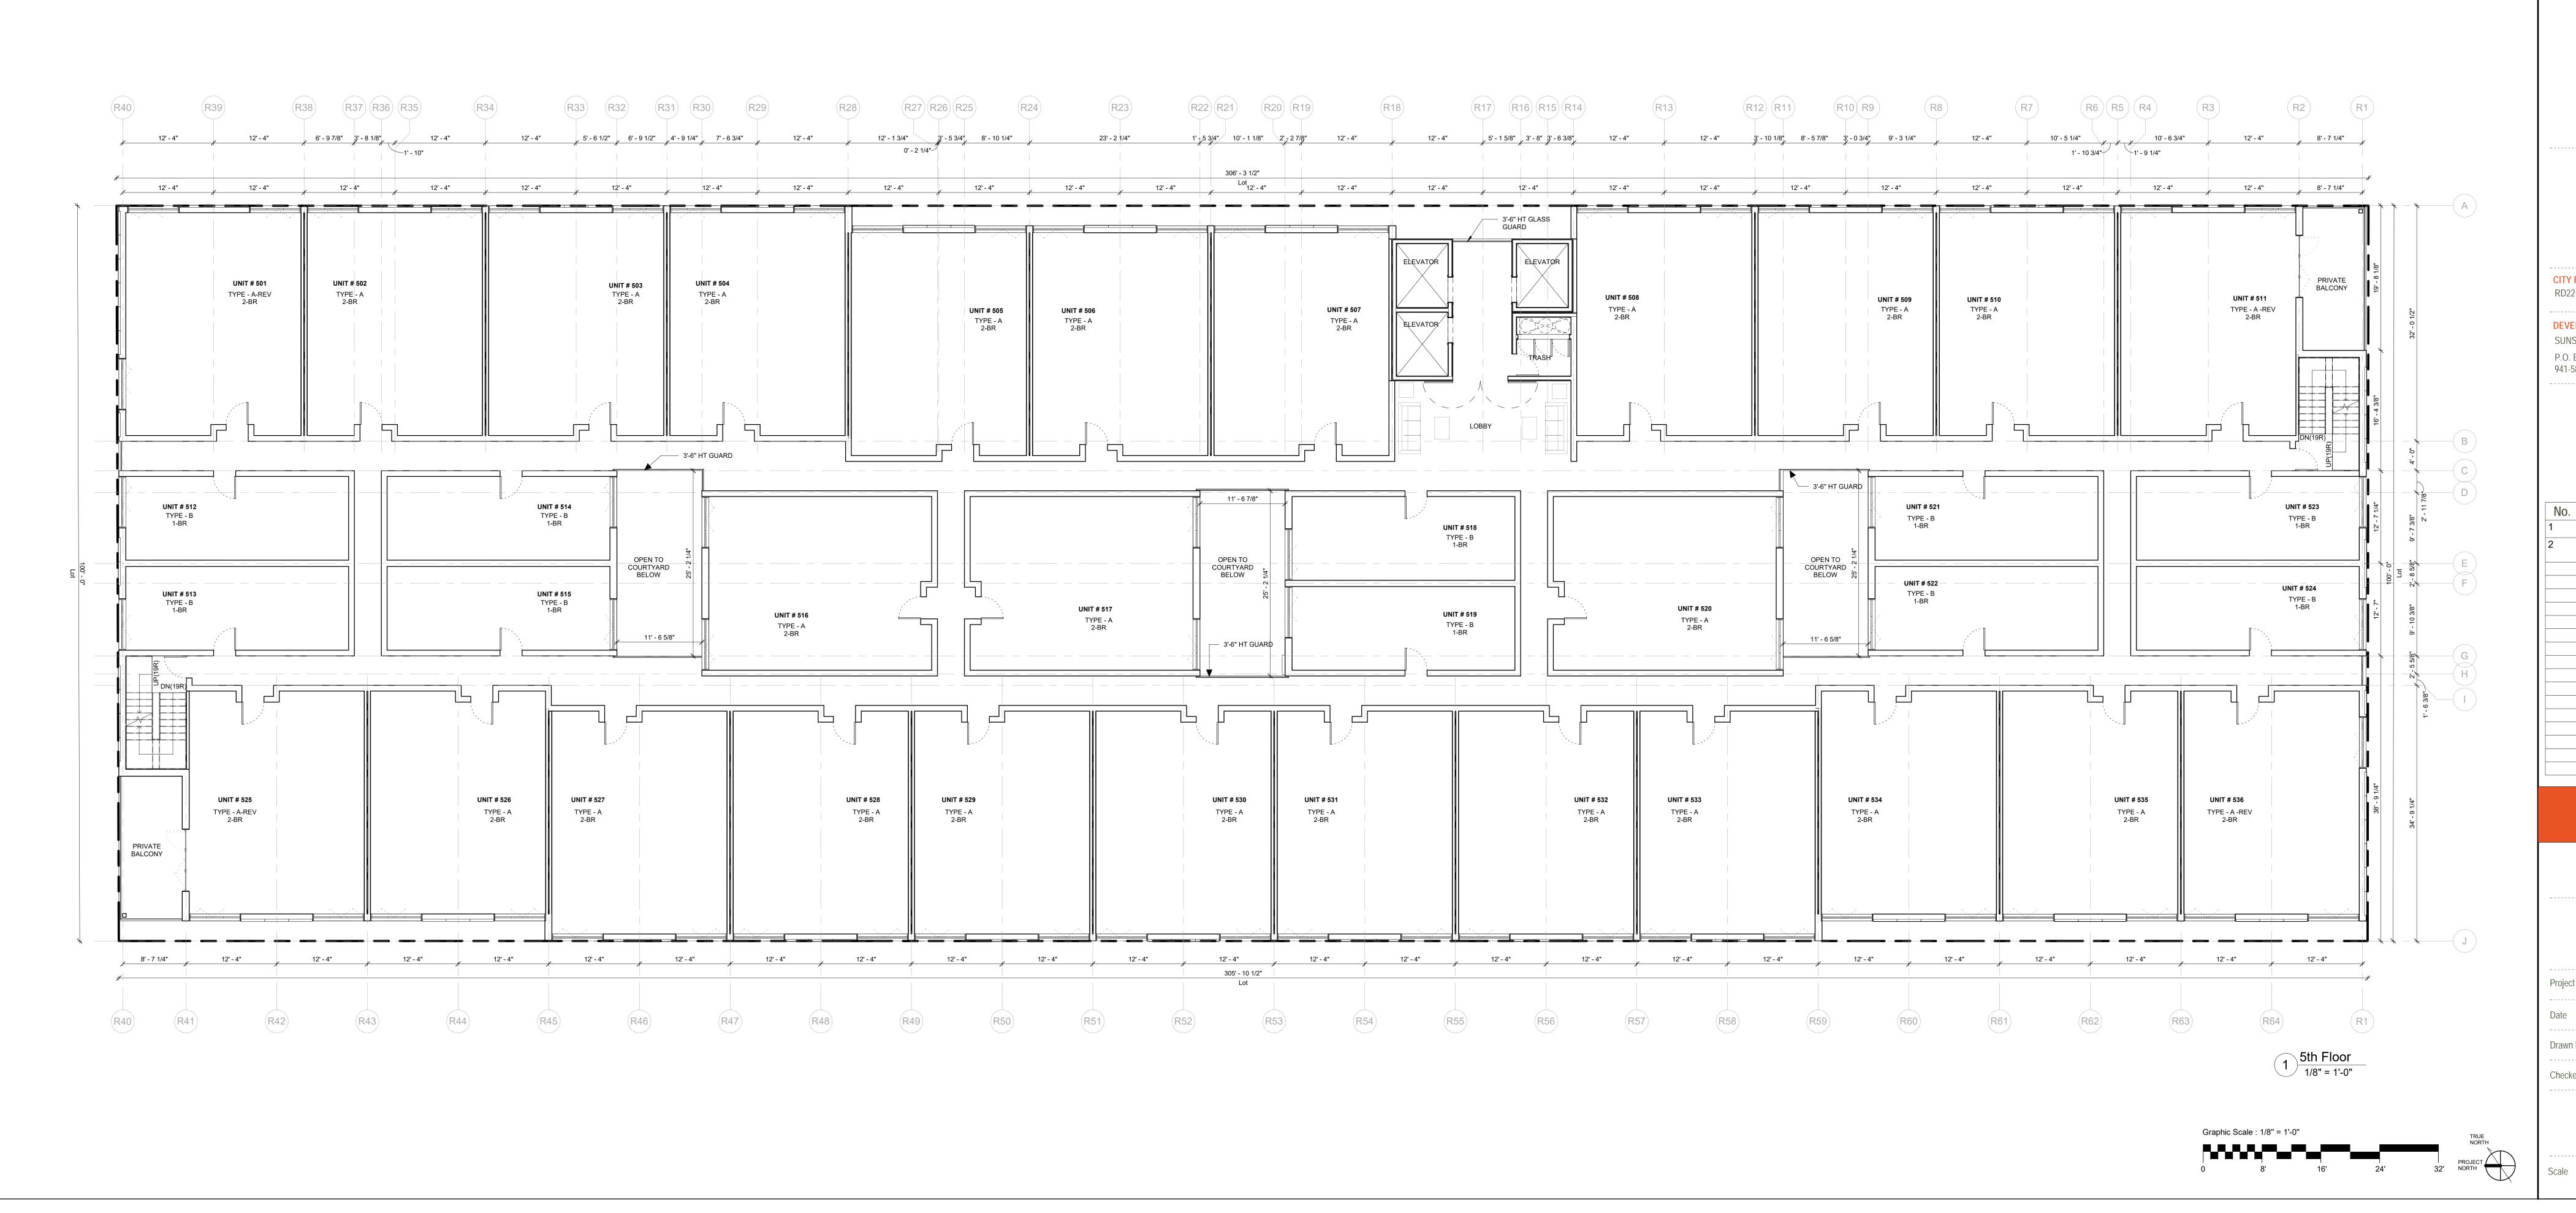

## PROJECT DESCRIPTION

The proposed project consists of a Development Plan to: 1) allow the demolition of two existing single-family residential structures and the construction of a six-story vertical mixed-use building with 180 apartment units and 4,996 square feet of commercial space; and 2) provide 18 affordable apartment units, 17 of which would be reserved for low-income qualifying households and one reserved for a very-low income household, pursuant to State Density Bonus Law. The units would range in size from 375 square feet to 750 square feet in a variety of one- and two-bedroom floorplans. The three level, 315-space parking garage would be designed with level 1 access available off of North Horne Street; access to levels 2 and 3 of the structure would be available off of the alley on the west side of the building (i.e. western portion of the property). The project has been designed with 10,112 square-feet of shared open space by providing a 9,716 square-foot roof deck with amenities and 396 square-foot pedestrian plaza on the first floor. There would also be an additional 15 on-street parking spaces available for the commercial use(s) located along the north side of Pier View Way, south side of Civic Center Drive, and west side of North Horne Street.

| Unit Type | Unit Count by Type | % of Total<br>Projected Units | Number of Income<br>Restricted Units by |
|-----------|--------------------|-------------------------------|-----------------------------------------|
|           |                    | Filipected Offics             | Type                                    |
| 1 Bedroom | 50                 | 28%                           | 5 Low Income                            |
| 2 Bedroom | 130                | 72%                           | 12 Low Income<br>1 Very Low Income      |
| Total     | 180                | 100%                          | 18                                      |