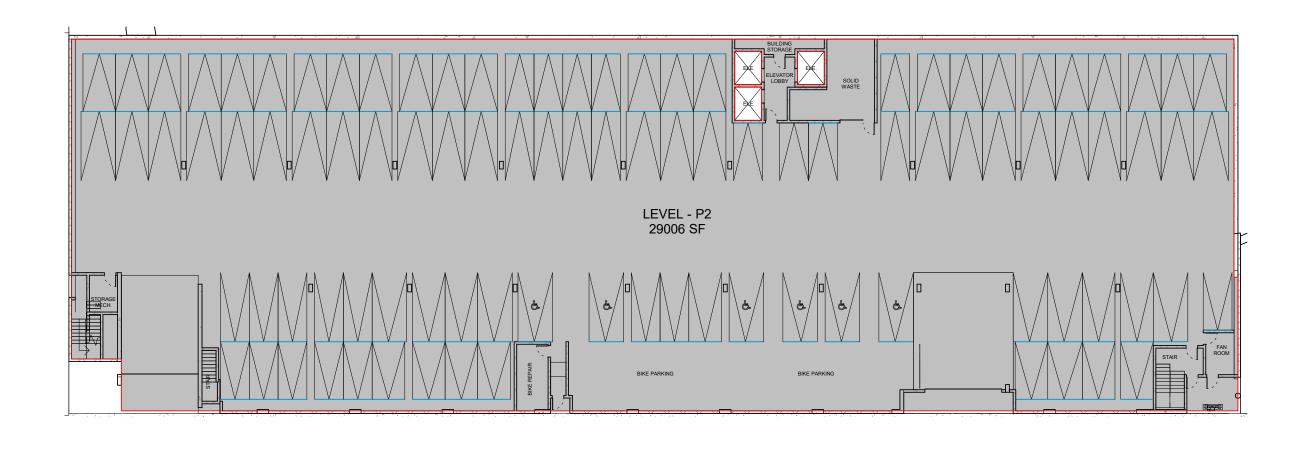

## PROJECT DESCRIPTION

The proposed project consists of a Development Plan to: 1) allow the demolition of two existing single-family residential structures and the construction of a six-story vertical mixed-use building with 180 apartment units and 4,996 square feet of commercial space; and 2) provide 18 affordable apartment units, 17 of which would be reserved for low-income qualifying households and one reserved for a very-low income household, pursuant to State Density Bonus Law. The units would range in size from 375 square feet to 750 square feet in a variety of one- and two-bedroom floorplans. The three level, 315-space parking garage would be designed with level 1 access available off of North Horne Street; access to levels 2 and 3 of the structure would be available off of the alley on the west side of the building (i.e. western portion of the property). The project has been designed with 10,112 square-feet of shared open space by providing a 9,716 square-foot roof deck with amenities and 396 square-foot pedestrian plaza on the first floor. There would also be an additional 15 on-street parking spaces available for the commercial use(s) located along the north side of Pier View Way, south side of Civic Center Drive, and west side of North Horne Street.