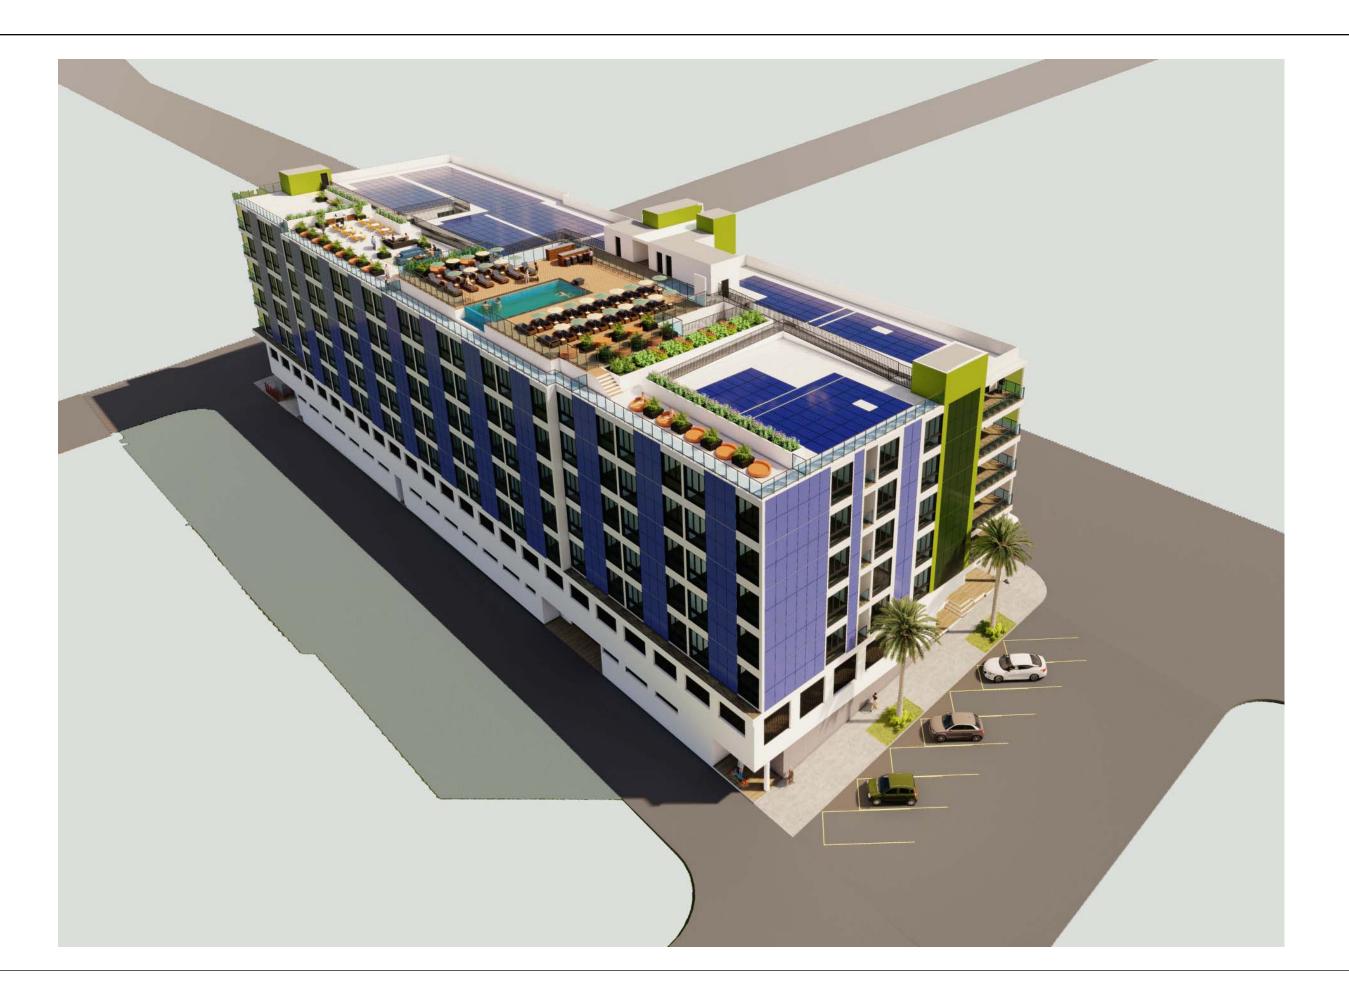

## PROJECT DESCRIPTION

The proposed project consists of a Development Plan to: 1) allow the demolition of two existing single-family residential structures and the construction of a six-story vertical mixed-use building with 180 apartment units and 4,996 square feet of commercial space; and 2) provide 18 affordable apartment units, 17 of which would be reserved for low-income qualifying households and one reserved for a very-low income household, pursuant to State Density Bonus Law. The units would range in size from 375 square feet to 750 square feet in a variety of one- and two-bedroom floorplans. The three level, 315-space parking garage would be designed with level 1 access available off of North Horne Street; access to levels 2 and 3 of the structure would be available off of the alley on the west side of the building (i.e. western portion of the property). The project has been designed with 10,112 square-feet of shared open space by providing a 9,716 square-foot roof deck with amenities and 396 square-foot pedestrian plaza on the first floor. There would also be an additional 15 on-street parking spaces available for the commercial use(s) located along the north side of Pier View Way, south side of Civic Center Drive, and west side of North Horne Street.

<u>Policy B</u>: Structures shall work in harmony with landscaping and adjacent urban and/or topographic form to create an attractive line, dimension, scale, and/or pattern.

The proposed project consists of a high density residential building constructed in a modern, urban style design with quality materials. The design is in keeping with the variety of architectural designs in the surrounding and ever evolving downtown area. The project would decoratively incorporate extensive use of solar panels along the structure's vertical wall planes, with additional panels being located on the roof top. The proposed mixed use and building's zero-foot setback would activate the underutilized project site, reinforce a pedestrian relationship to the commercial spaces along North Horne Street, and emphasize the vibrancy of the downtown urban fabric at a key entry point to Downtown Oceanside.