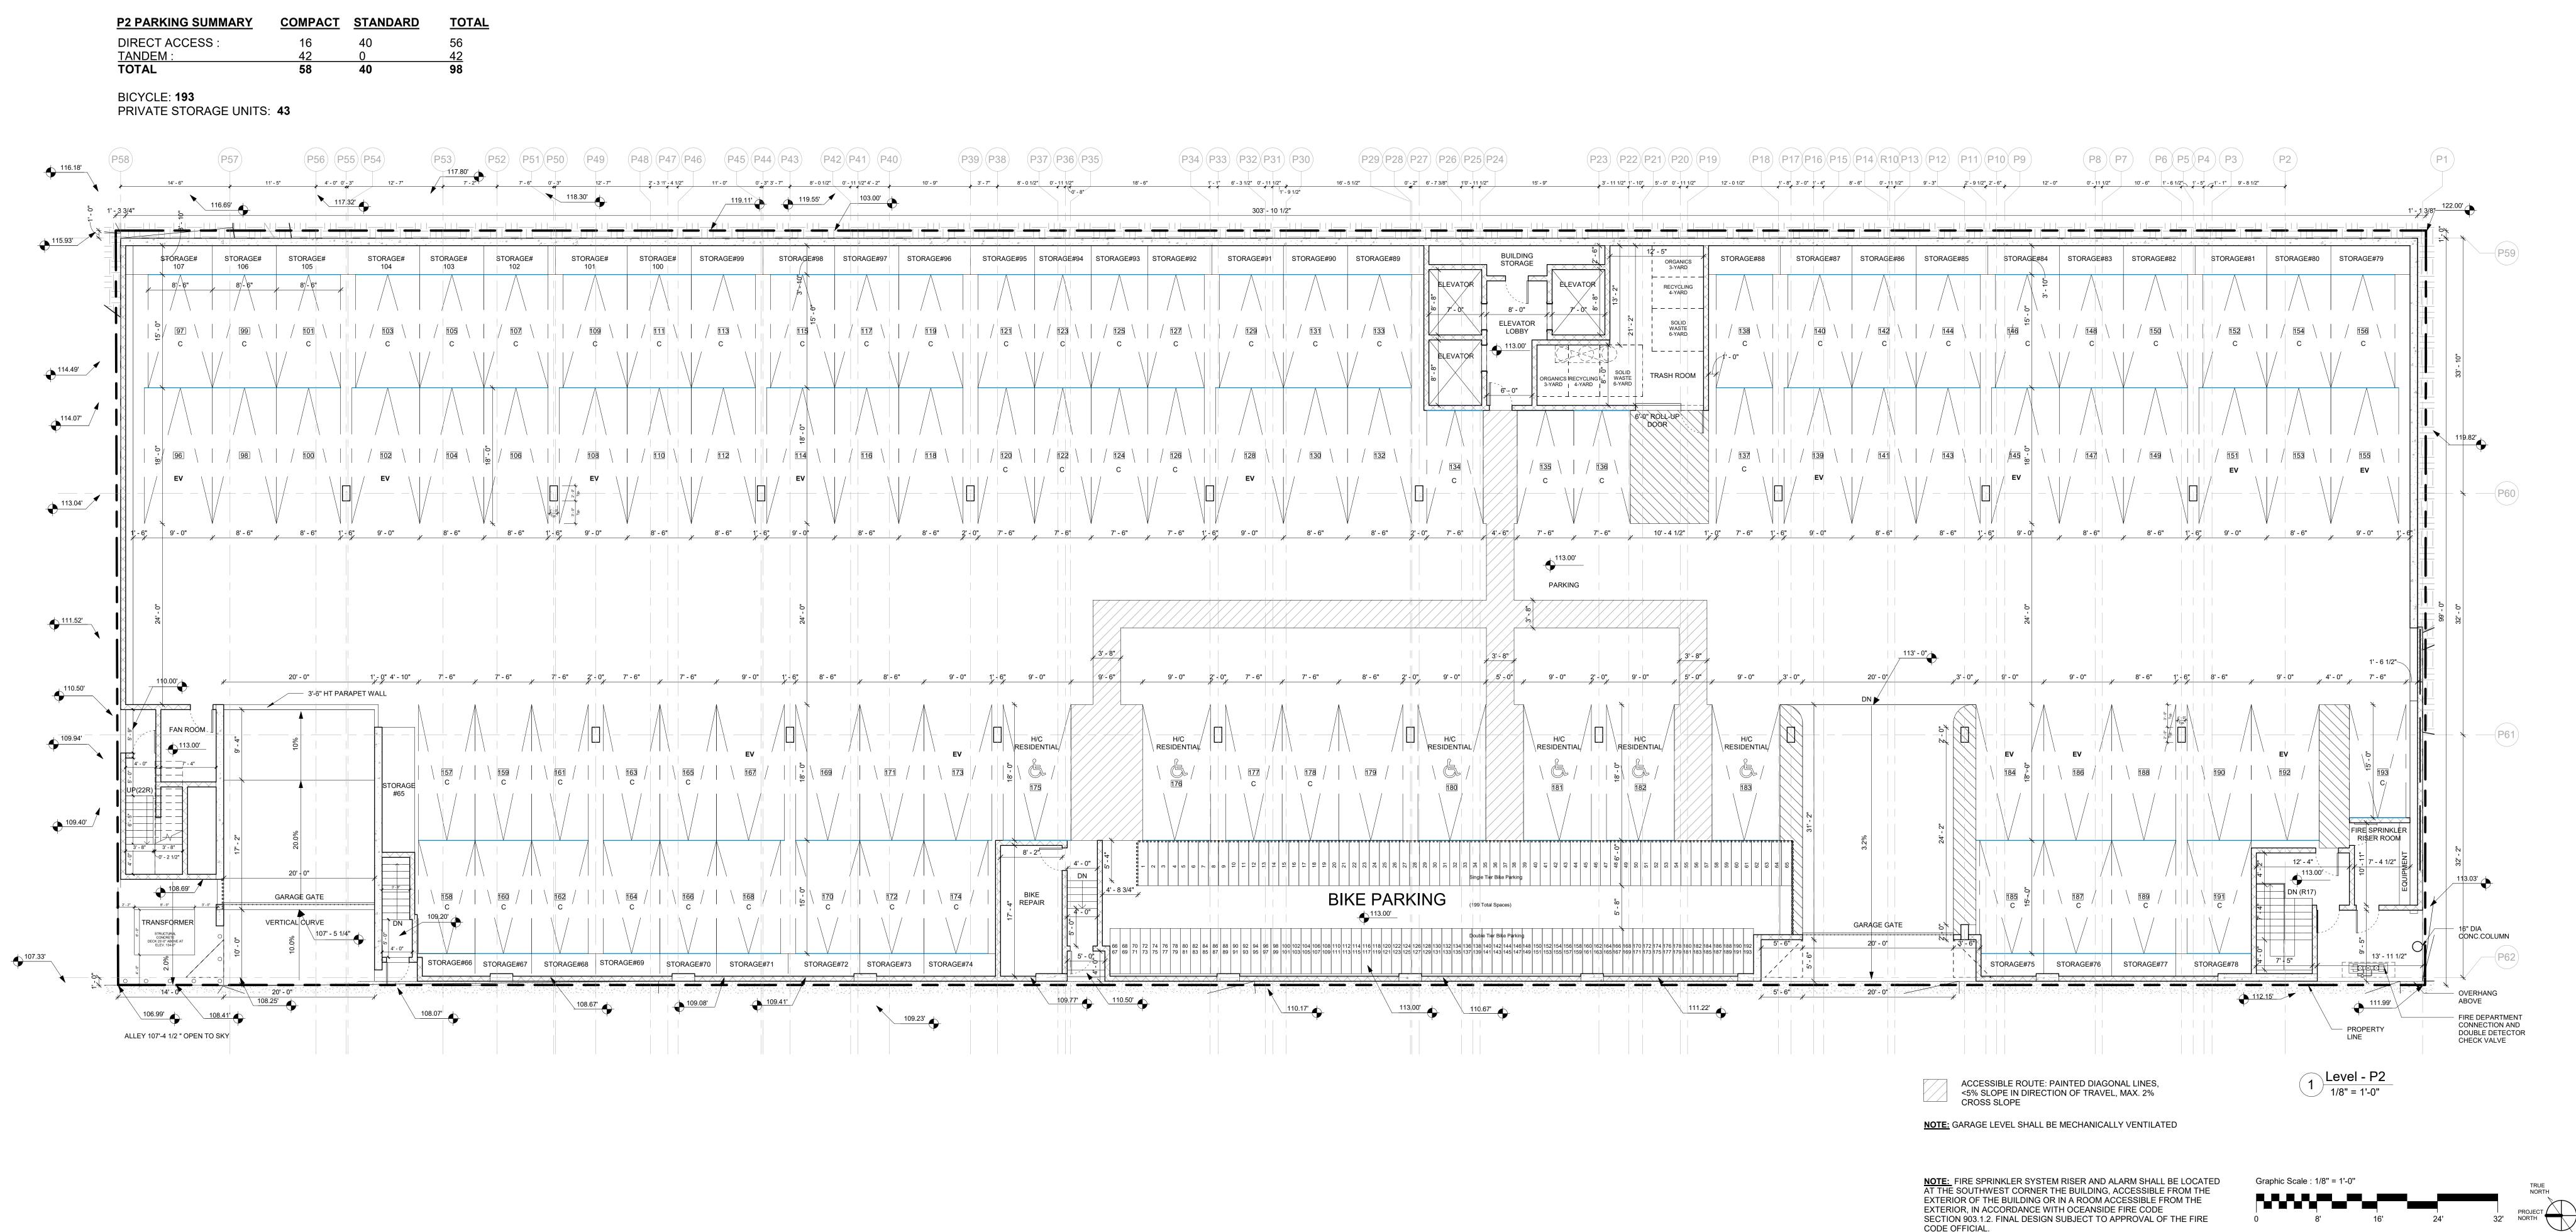

## PROJECT DESCRIPTION

The proposed project consists of a Development Plan to: 1) allow the demolition of two existing single-family residential structures and the construction of a six-story vertical mixed-use building with 180 apartment units and 4,996 square feet of commercial space; and 2) provide 18 affordable apartment units, 17 of which would be reserved for low-income qualifying households and one reserved for a very-low income household, pursuant to State Density Bonus Law. The units would range in size from 375 square feet to 750 square feet in a variety of one- and two-bedroom floorplans. The three level, 315-space parking garage would be designed with level 1 access available off of North Horne Street; access to levels 2 and 3 of the structure would be available off of the alley on the west side of the building (i.e. western portion of the property). The project has been designed with 10,112 square-feet of shared open space by providing a 9,716 square-foot roof deck with amenities and 396 square-foot pedestrian plaza on the first floor. There would also be an additional 15 on-street parking spaces available for the commercial use(s) located along the north side of Pier View Way, south side of Civic Center Drive, and west side of North Horne Street.

## Table 2: Requested Waivers of Development Standards

| Rear Setback                       | 5 feet                                                                                                                                                                                                                                                                                                                                                                                                                                                                                                                                                                                                                                                       | 0                                                                              | Waiver                                                                                                         |
|------------------------------------|--------------------------------------------------------------------------------------------------------------------------------------------------------------------------------------------------------------------------------------------------------------------------------------------------------------------------------------------------------------------------------------------------------------------------------------------------------------------------------------------------------------------------------------------------------------------------------------------------------------------------------------------------------------|--------------------------------------------------------------------------------|----------------------------------------------------------------------------------------------------------------|
| Maximum<br>Height                  | 35 feet or 65 feet with CUP                                                                                                                                                                                                                                                                                                                                                                                                                                                                                                                                                                                                                                  | 95 feet - Top of Roof<br>86 feet - Top of guard<br>rail on roof from grade     | Waiver                                                                                                         |
| Minimum Site<br>Landscaping        | 25%                                                                                                                                                                                                                                                                                                                                                                                                                                                                                                                                                                                                                                                          | 0%                                                                             | Waiver – project<br>will provide<br>landscaping in<br>parkways.                                                |
| <b>Total Open Space</b>            | ce 💦                                                                                                                                                                                                                                                                                                                                                                                                                                                                                                                                                                                                                                                         |                                                                                | and a second second of the second |
| Open Space<br>per unit             | 200 sf/unit                                                                                                                                                                                                                                                                                                                                                                                                                                                                                                                                                                                                                                                  | 56 sf/unit                                                                     | Waiver                                                                                                         |
| Private<br>Outdoor Living<br>Space | 48 sf/unit                                                                                                                                                                                                                                                                                                                                                                                                                                                                                                                                                                                                                                                   | 10 units will have a<br>169 sf balcony for a<br>combined total of<br>1,690 sf. | Waiver                                                                                                         |
| Courts                             | Courts Opposite Walls<br>on the Same Site: The<br>minimum depth shall be<br>one-half the height of the<br>opposite wall but not less<br>than 16 feet opposite a<br>living room and 10 feet<br>opposite a required<br>window of any habitable<br>room.<br>Courts Opposite Interior<br>Property Line: The<br>minimum depth of a court<br>for a required window of<br>a habitable room shall be<br>6 feet, measured from<br>the property line.<br>Court Dimensions:<br>Courts shall be a<br>minimum of 16 feet wide<br>and shall be open to sky<br>except for balconies 3<br>feet in width and less,<br>provided that eaves may<br>project 2 feet into a court. | Courts are a minimum<br>of 11 feet by 6 inches<br>wide                         | Waiver                                                                                                         |

| Required<br>Façade<br>modulation | 25% of front and side<br>elevation horizontal<br>and/or vertical must be<br>set back at least 5 feet<br>from setback line | Project will be set<br>back more than 2 feet<br>along Horne, Pier<br>View Way and Civic<br>Center Drive for a<br>total of 25.2%                                        | Waiver                                                                                                                                                                                                        |
|----------------------------------|---------------------------------------------------------------------------------------------------------------------------|------------------------------------------------------------------------------------------------------------------------------------------------------------------------|---------------------------------------------------------------------------------------------------------------------------------------------------------------------------------------------------------------|
| Parking                          |                                                                                                                           |                                                                                                                                                                        | STORE AND A STORE STORE                                                                                                                                                                                       |
| Ramp Grades                      | Standards vary<br>depending on<br>Engineering Manual                                                                      | Ramp grades into<br>parking garage shall<br>not exceed 20%.<br>Ramp grades over<br>15% shall have a<br>minimum 8-foot<br>transition slope.                             | Waiver                                                                                                                                                                                                        |
| Parking Stall<br>Offset          | 12-inch offset from walls<br>or columns                                                                                   | 0                                                                                                                                                                      | Waiver with code                                                                                                                                                                                              |
| Parking Space<br>Dimensions      | Large Car: 8.5 feet x 18<br>feet deep<br>Small Car:<br>7.5 feet x 15 feet deep                                            | Minimum 256 spaces<br>must be Large Car;<br>however, application<br>is providing:<br>Large Car: 127<br>spaces<br>Small Car: 203 this<br>includes 133 tandem<br>spaces* | Waiver – in lieu<br>of providing a<br>minimum of 256<br>Large Car<br>dimensions, the<br>development<br>will offer the<br>dimensions of<br>Small Car as<br>listed on Article<br>31 of the Zoning<br>Ordinance. |