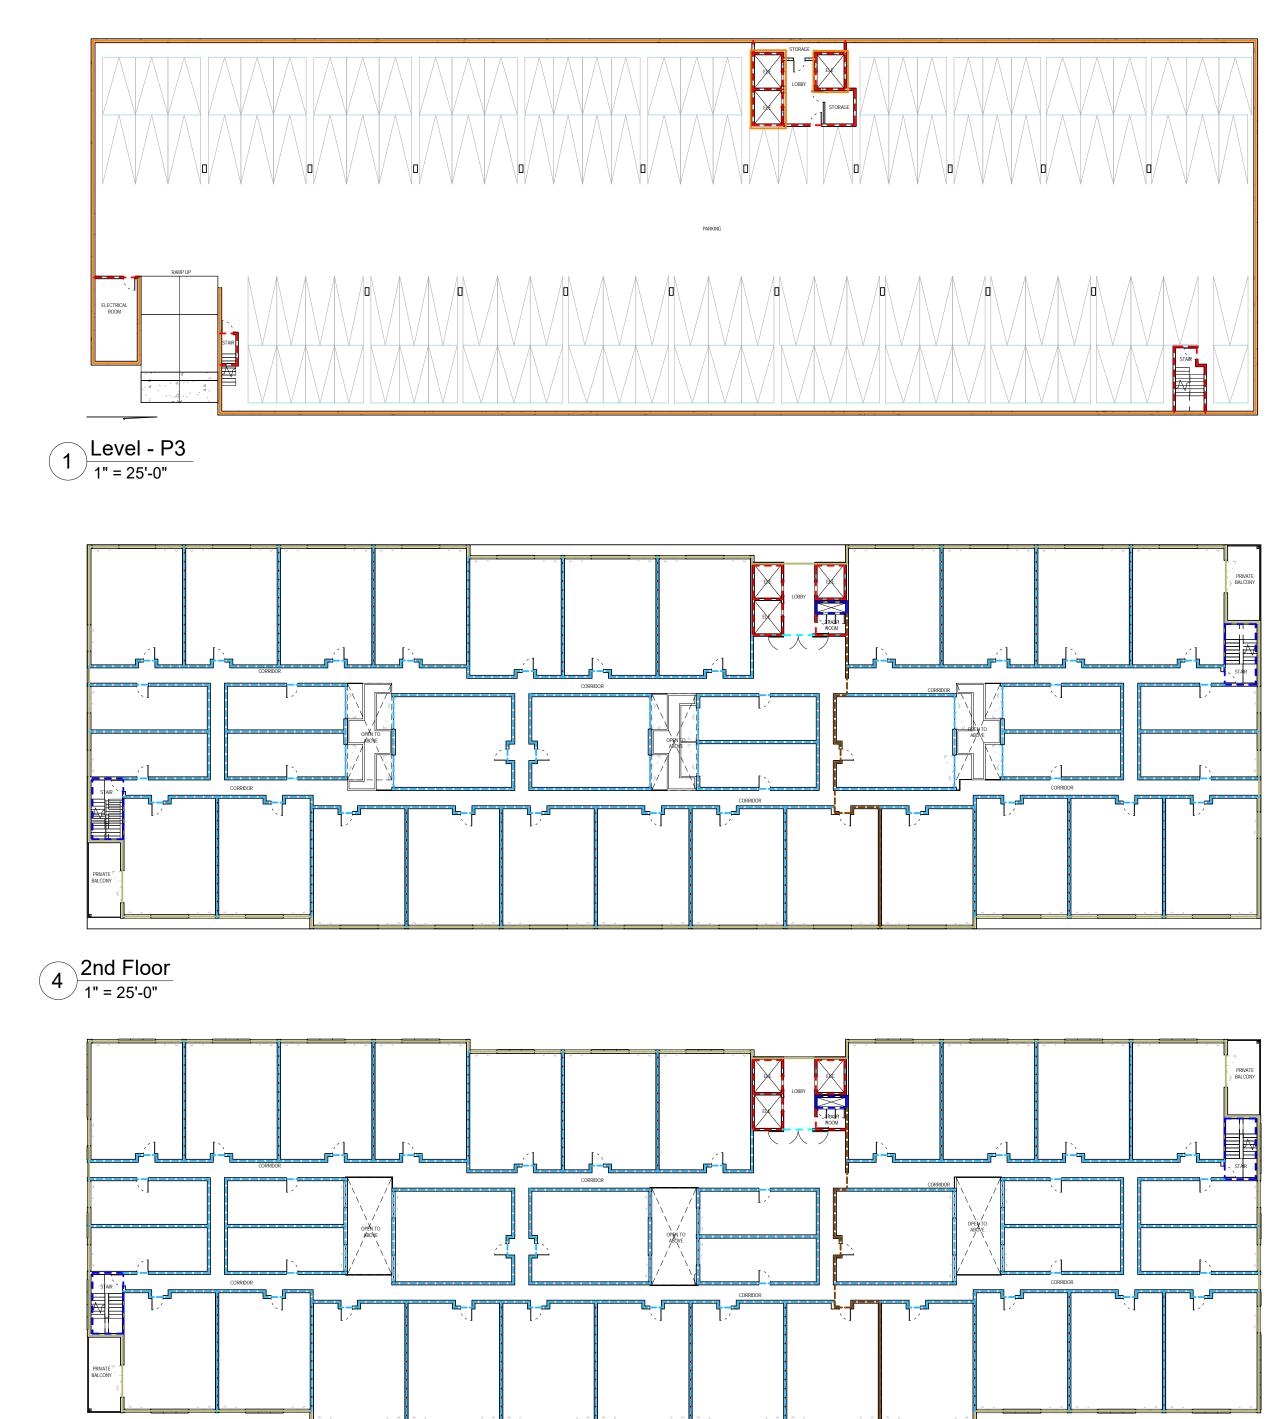

## PROJECT DESCRIPTION

The proposed project consists of a Development Plan to: 1) allow the demolition of two existing single-family residential structures and the construction of a six-story vertical mixed-use building with 180 apartment units and 4,996 square feet of commercial space; and 2) provide 18 affordable apartment units, 17 of which would be reserved for low-income qualifying households and one reserved for a very-low income household, pursuant to State Density Bonus Law. The units would range in size from 375 square feet to 750 square feet in a variety of one- and two-bedroom floorplans. The three level, 315-space parking garage would be designed with level 1 access available off of North Horne Street; access to levels 2 and 3 of the structure would be available off of the alley on the west side of the building (i.e. western portion of the property). The project has been designed with 10,112 square-feet of shared open space by providing a 9,716 square-foot roof deck with amenities and 396 square-foot pedestrian plaza on the first floor. There would also be an additional 15 on-street parking spaces available for the commercial use(s) located along the north side of Pier View Way, south side of Civic Center Drive, and west side of North Horne Street.