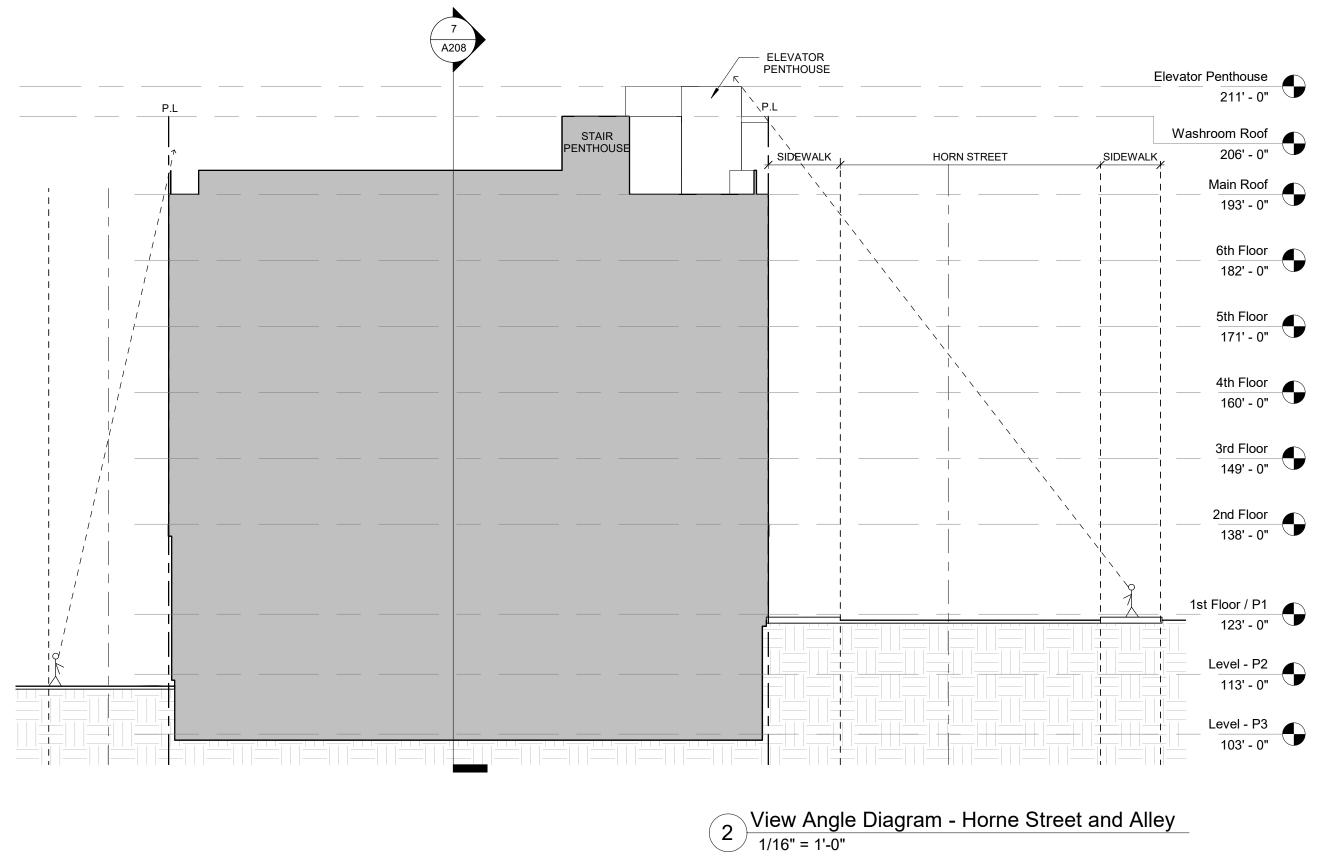

| Required<br>Façade<br>modulation | 25% of front and side<br>elevation horizontal<br>and/or vertical must be<br>set back at least 5 feet<br>from setback line | Project will be set<br>back more than 2 feet<br>along Horne, Pier<br>View Way and Civic<br>Center Drive for a<br>total of 25.2%                                        | Waiver                                                                                                                                                                                                        |
|----------------------------------|---------------------------------------------------------------------------------------------------------------------------|------------------------------------------------------------------------------------------------------------------------------------------------------------------------|---------------------------------------------------------------------------------------------------------------------------------------------------------------------------------------------------------------|
| Parking                          |                                                                                                                           |                                                                                                                                                                        | STORE AND A STORE STORE                                                                                                                                                                                       |
| Ramp Grades                      | Standards vary<br>depending on<br>Engineering Manual                                                                      | Ramp grades into<br>parking garage shall<br>not exceed 20%.<br>Ramp grades over<br>15% shall have a<br>minimum 8-foot<br>transition slope.                             | Waiver                                                                                                                                                                                                        |
| Parking Stall<br>Offset          | 12-inch offset from walls<br>or columns                                                                                   | 0                                                                                                                                                                      | Waiver with code                                                                                                                                                                                              |
| Parking Space<br>Dimensions      | Large Car: 8.5 feet x 18<br>feet deep<br>Small Car:<br>7.5 feet x 15 feet deep                                            | Minimum 256 spaces<br>must be Large Car;<br>however, application<br>is providing:<br>Large Car: 127<br>spaces<br>Small Car: 203 this<br>includes 133 tandem<br>spaces* | Waiver – in lieu<br>of providing a<br>minimum of 256<br>Large Car<br>dimensions, the<br>development<br>will offer the<br>dimensions of<br>Small Car as<br>listed on Article<br>31 of the Zoning<br>Ordinance. |