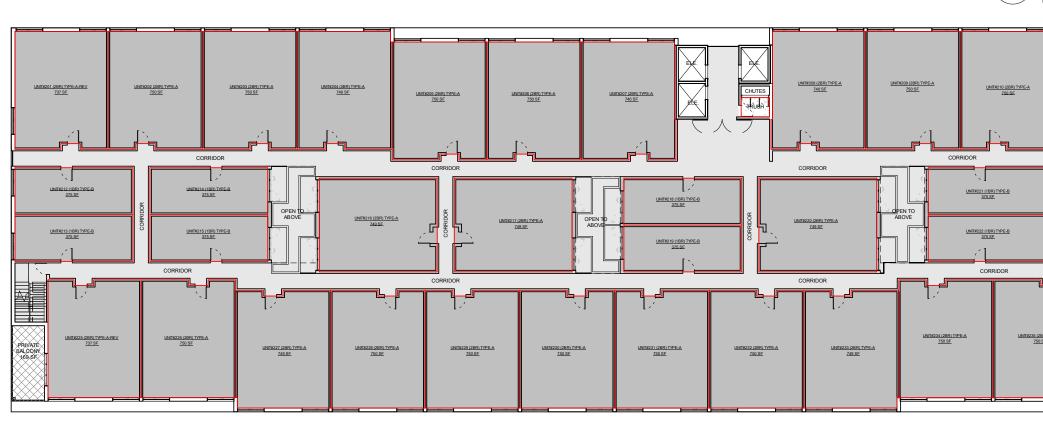

## PROJECT DESCRIPTION

The proposed project consists of a Development Plan to: 1) allow the demolition of two existing single-family residential structures and the construction of a six-story vertical mixed-use building with 180 apartment units and 4,996 square feet of commercial space; and 2) provide 18 affordable apartment units, 17 of which would be reserved for low-income qualifying households and one reserved for a very-low income household, pursuant to State Density Bonus Law. The units would range in size from 375 square feet to 750 square feet in a variety of one- and two-bedroom floorplans. The three level, 315-space parking garage would be designed with level 1 access available off of North Horne Street; access to levels 2 and 3 of the structure would be available off of the alley on the west side of the building (i.e. western portion of the property). The project has been designed with 10,112 square-feet of shared open space by providing a 9,716 square-foot roof deck with amenities and 396 square-foot pedestrian plaza on the first floor. There would also be an additional 15 on-street parking spaces available for the commercial use(s) located along the north side of Pier View Way, south side of Civic Center Drive, and west side of North Horne Street.

| Unit Type | Unit Count by Type | % of Total<br>Projected Units | Number of Income<br>Restricted Units by |
|-----------|--------------------|-------------------------------|-----------------------------------------|
|           |                    | Filipected Offics             | Type                                    |
| 1 Bedroom | 50                 | 28%                           | 5 Low Income                            |
| 2 Bedroom | 130                | 72%                           | 12 Low Income<br>1 Very Low Income      |
| Total     | 180                | 100%                          | 18                                      |