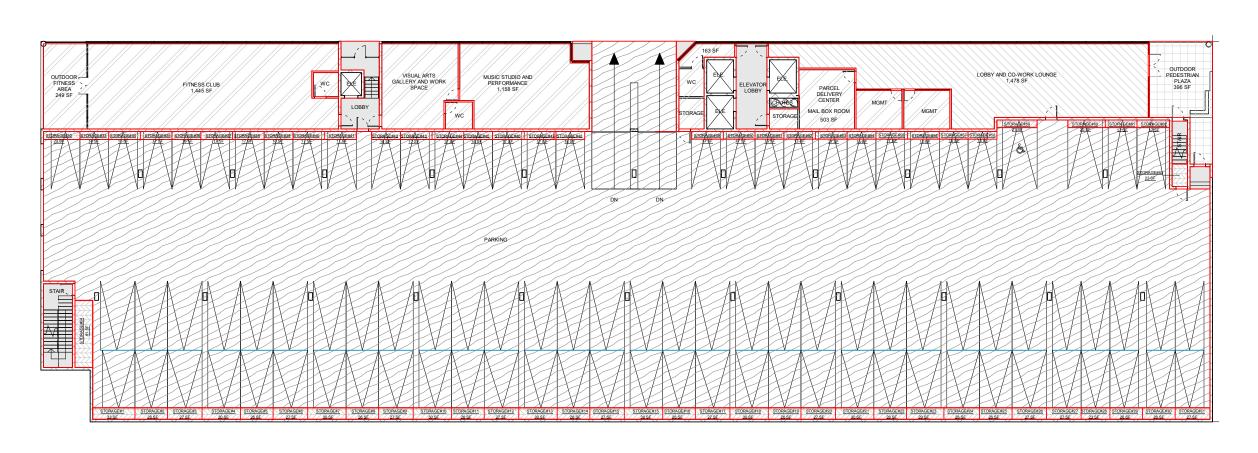

## PROJECT DESCRIPTION

The proposed project consists of a Development Plan to: 1) allow the demolition of two existing single-family residential structures and the construction of a six-story vertical mixed-use building with 180 apartment units and 4,996 square feet of commercial space; and 2) provide 18 affordable apartment units, 17 of which would be reserved for low-income qualifying households and one reserved for a very-low income household, pursuant to State Density Bonus Law. The units would range in size from 375 square feet to 750 square feet in a variety of one- and two-bedroom floorplans. The three level, 315-space parking garage would be designed with level 1 access available off of North Horne Street; access to levels 2 and 3 of the structure would be available off of the alley on the west side of the building (i.e. western portion of the property). The project has been designed with 10,112 square-feet of shared open space by providing a 9,716 square-foot roof deck with amenities and 396 square-foot pedestrian plaza on the first floor. There would also be an additional 15 on-street parking spaces available for the commercial use(s) located along the north side of Pier View Way, south side of Civic Center Drive, and west side of North Horne Street.