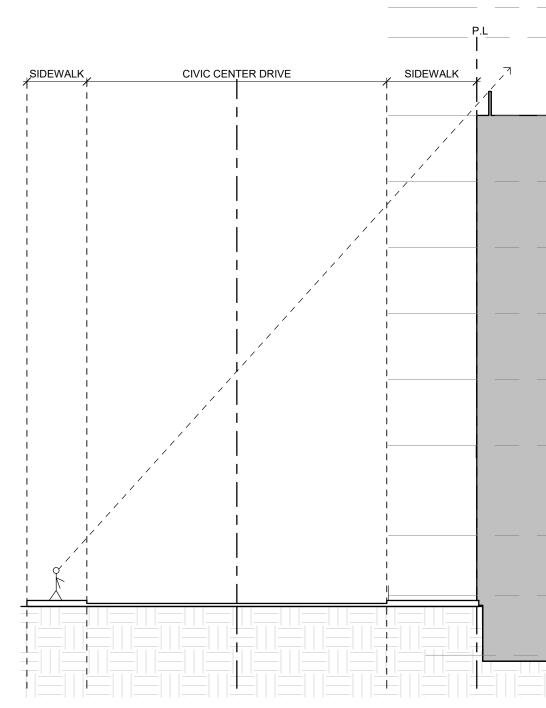

| Required<br>Façade<br>modulation | 25% of front and side<br>elevation horizontal<br>and/or vertical must be<br>set back at least 5 feet<br>from setback line | Project will be set<br>back more than 2 feet<br>along Horne, Pier<br>View Way and Civic<br>Center Drive for a<br>total of 25.2%                                        | Waiver                                                                                                                                                                                                        |
|----------------------------------|---------------------------------------------------------------------------------------------------------------------------|------------------------------------------------------------------------------------------------------------------------------------------------------------------------|---------------------------------------------------------------------------------------------------------------------------------------------------------------------------------------------------------------|
| Parking                          |                                                                                                                           |                                                                                                                                                                        | STORE AND A STORE STORE                                                                                                                                                                                       |
| Ramp Grades                      | Standards vary<br>depending on<br>Engineering Manual                                                                      | Ramp grades into<br>parking garage shall<br>not exceed 20%.<br>Ramp grades over<br>15% shall have a<br>minimum 8-foot<br>transition slope.                             | Waiver                                                                                                                                                                                                        |
| Parking Stall<br>Offset          | 12-inch offset from walls<br>or columns                                                                                   | 0                                                                                                                                                                      | Waiver with code                                                                                                                                                                                              |
| Parking Space<br>Dimensions      | Large Car: 8.5 feet x 18<br>feet deep<br>Small Car:<br>7.5 feet x 15 feet deep                                            | Minimum 256 spaces<br>must be Large Car;<br>however, application<br>is providing:<br>Large Car: 127<br>spaces<br>Small Car: 203 this<br>includes 133 tandem<br>spaces* | Waiver – in lieu<br>of providing a<br>minimum of 256<br>Large Car<br>dimensions, the<br>development<br>will offer the<br>dimensions of<br>Small Car as<br>listed on Article<br>31 of the Zoning<br>Ordinance. |