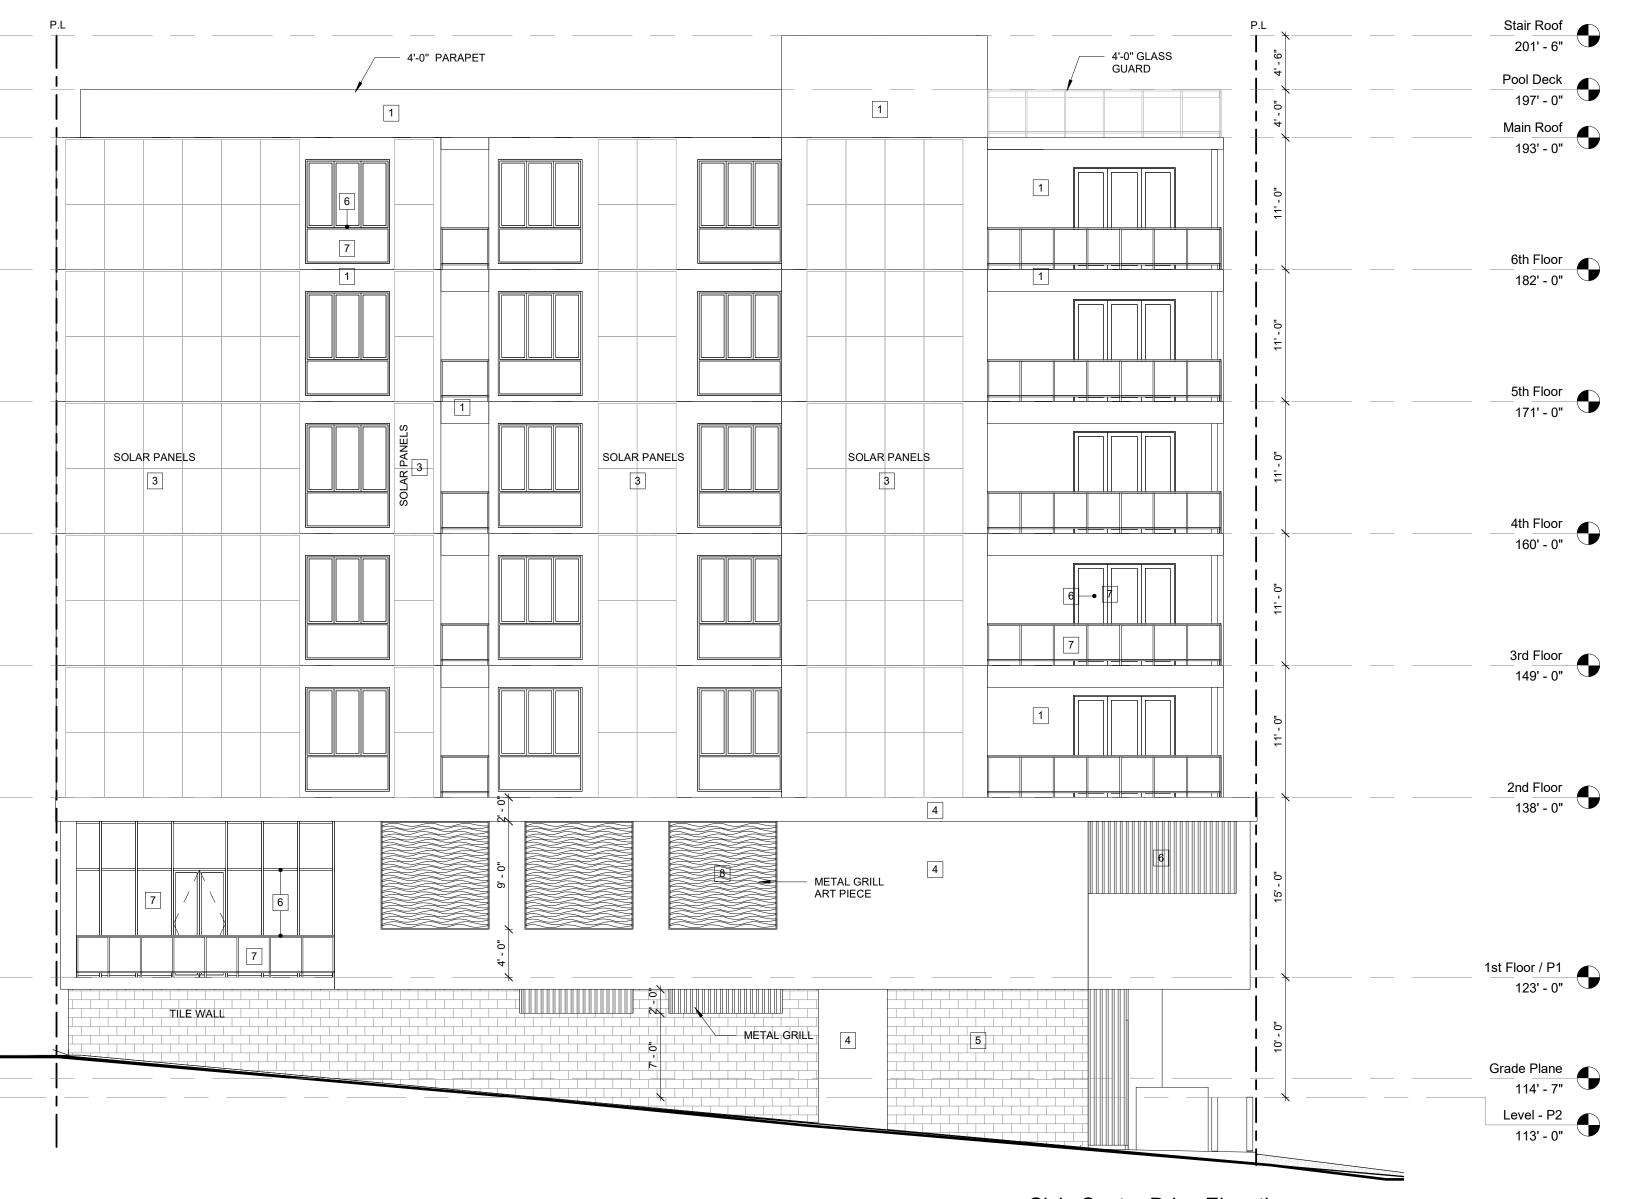

## PROJECT DESCRIPTION

The proposed project consists of a Development Plan to: 1) allow the demolition of two existing single-family residential structures and the construction of a six-story vertical mixed-use building with 180 apartment units and 4,996 square feet of commercial space; and 2) provide 18 affordable apartment units, 17 of which would be reserved for low-income qualifying households and one reserved for a very-low income household, pursuant to State Density Bonus Law. The units would range in size from 375 square feet to 750 square feet in a variety of one- and two-bedroom floorplans. The three level, 315-space parking garage would be designed with level 1 access available off of North Horne Street; access to levels 2 and 3 of the structure would be available off of the alley on the west side of the building (i.e. western portion of the property). The project has been designed with 10,112 square-feet of shared open space by providing a 9,716 square-foot roof deck with amenities and 396 square-foot pedestrian plaza on the first floor. There would also be an additional 15 on-street parking spaces available for the commercial use(s) located along the north side of Pier View Way, south side of Civic Center Drive, and west side of North Horne Street.

<u>Policy B</u>: Structures shall work in harmony with landscaping and adjacent urban and/or topographic form to create an attractive line, dimension, scale, and/or pattern.

The proposed project consists of a high density residential building constructed in a modern, urban style design with quality materials. The design is in keeping with the variety of architectural designs in the surrounding and ever evolving downtown area. The project would decoratively incorporate extensive use of solar panels along the structure's vertical wall planes, with additional panels being located on the roof top. The proposed mixed use and building's zero-foot setback would activate the underutilized project site, reinforce a pedestrian relationship to the commercial spaces along North Horne Street, and emphasize the vibrancy of the downtown urban fabric at a key entry point to Downtown Oceanside.