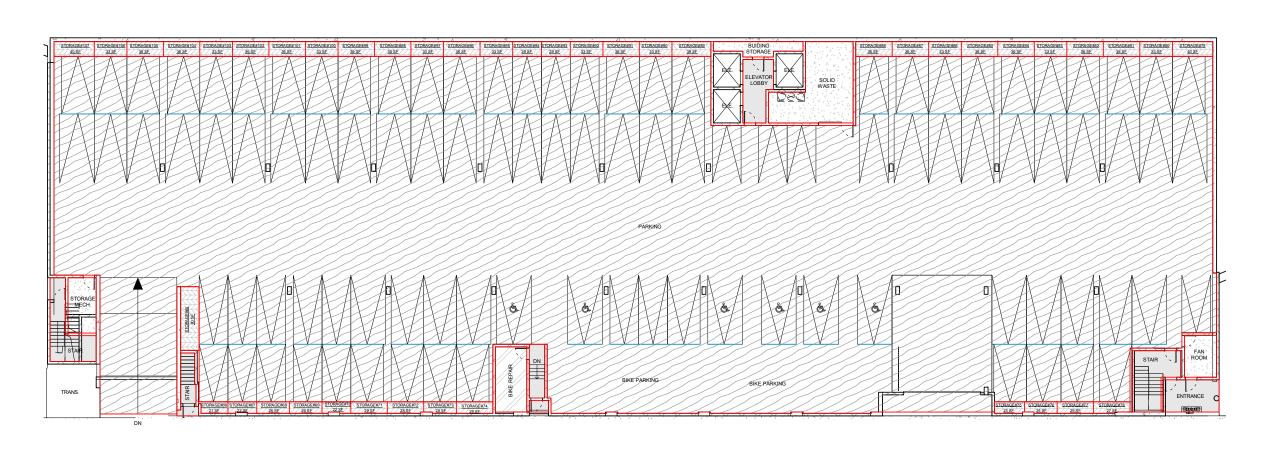

## PROJECT DESCRIPTION

The proposed project consists of a Development Plan to: 1) allow the demolition of two existing single-family residential structures and the construction of a six-story vertical mixed-use building with 180 apartment units and 4,996 square feet of commercial space; and 2) provide 18 affordable apartment units, 17 of which would be reserved for low-income qualifying households and one reserved for a very-low income household, pursuant to State Density Bonus Law. The units would range in size from 375 square feet to 750 square feet in a variety of one- and two-bedroom floorplans. The three level, 315-space parking garage would be designed with level 1 access available off of North Horne Street; access to levels 2 and 3 of the structure would be available off of the alley on the west side of the building (i.e. western portion of the property). The project has been designed with 10,112 square-feet of shared open space by providing a 9,716 square-foot roof deck with amenities and 396 square-foot pedestrian plaza on the first floor. There would also be an additional 15 on-street parking spaces available for the commercial use(s) located along the north side of Pier View Way, south side of Civic Center Drive, and west side of North Horne Street.

| Required<br>Façade<br>modulation | 25% of front and side<br>elevation horizontal<br>and/or vertical must be<br>set back at least 5 feet<br>from setback line | Project will be set<br>back more than 2 feet<br>along Horne, Pier<br>View Way and Civic<br>Center Drive for a<br>total of 25.2%                                        | Waiver                                                                                                                                                                                                        |
|----------------------------------|---------------------------------------------------------------------------------------------------------------------------|------------------------------------------------------------------------------------------------------------------------------------------------------------------------|---------------------------------------------------------------------------------------------------------------------------------------------------------------------------------------------------------------|
| Parking                          |                                                                                                                           |                                                                                                                                                                        | STORE AND A STORE STORE                                                                                                                                                                                       |
| Ramp Grades                      | Standards vary<br>depending on<br>Engineering Manual                                                                      | Ramp grades into<br>parking garage shall<br>not exceed 20%.<br>Ramp grades over<br>15% shall have a<br>minimum 8-foot<br>transition slope.                             | Waiver                                                                                                                                                                                                        |
| Parking Stall<br>Offset          | 12-inch offset from walls<br>or columns                                                                                   | 0                                                                                                                                                                      | Waiver with code                                                                                                                                                                                              |
| Parking Space<br>Dimensions      | Large Car: 8.5 feet x 18<br>feet deep<br>Small Car:<br>7.5 feet x 15 feet deep                                            | Minimum 256 spaces<br>must be Large Car;<br>however, application<br>is providing:<br>Large Car: 127<br>spaces<br>Small Car: 203 this<br>includes 133 tandem<br>spaces* | Waiver – in lieu<br>of providing a<br>minimum of 256<br>Large Car<br>dimensions, the<br>development<br>will offer the<br>dimensions of<br>Small Car as<br>listed on Article<br>31 of the Zoning<br>Ordinance. |