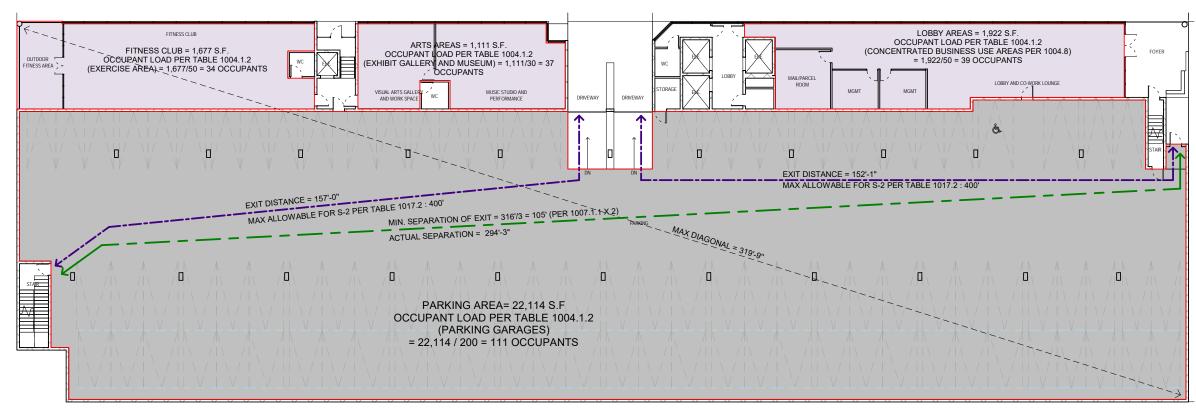

REQUIRED CUMULATIVE STAIRWAY EGRESS WIDTH PER 1005.3.1 = 129 X 0.3 = 38.7" REQUIRED CUMULATIVE EXIT WIDTH OTHER THAN STAIRWAYS PER 1005.3.2 = 129 X 0.2 = 25.8"





TOTAL OCCUPANT LOAD FOR THIS LEVEL: 115 REQUIRED CUMULATIVE STAIRWAY EGRESS WIDTH PER 1005.3.1 = 115 X 0.3 = 34.5"

REQUIRED CUMULATIVE EXIT WIDTH OTHER THAN STAIRWAYS PER 1005.3.2 = 115 X 0.2 = 23"



TOTAL OCCUPANT LOAD FOR THIS LEVEL: 115

REQUIRED CUMULATIVE STAIRWAY EGRESS WIDTH PER 1005.3.1 = 115 X 0.3 = 34.5" REQUIRED CUMULATIVE EXIT WIDTH OTHER THAN STAIRWAYS PER 1005.3.2 = 115 X 0.2 = 23"

8 6th Floor 1" = 25'-0"



N. SEPARATION OF 1'-6" /3 =48' (PER 10 CTUAL SEPARATION 
 Image: constraint of the second sec RESIDENTIAL AREA = 8,187 S.F DCCUPANT LOAD PER TABLE 1004.12 (RESIDENTIAL) = 8,187 / 200 = 41 OCCUPANTS



1st Floor / P1 3 1" = 25'-0"

TOTAL OCCUPANT LOAD FOR THIS LEVEL: 221 REQUIRED CUMULATIVE STAIRWAY EGRESS WIDTH PER 1005.3.1 = 222 X 0.3 = 66.6" REQUIRED CUMULATIVE EXIT WIDTH OTHER THAN STAIRWAYS PER 1005.3.2 = 222 X 0.2 = 44.4"







REQUIRED CUMULATIVE EXIT WIDTH OTHER THAN STAIRWAYS PER 1005.3.2 = 115 X 0.2 = 23"



Main Roof 9 1" = 25'-0"

REQUIRED CUMULATIVE STAIRWAY EGRESS WIDTH PER 1005.3.1 = 446 X 0.3 = 34.5" REQUIRED CUMULATIVE EXIT WIDTH OTHER THAN STAIRWAYS PER 1005.3.2 = 446 X 0.2 = 23" PROVIDED STAIR WIDTH = 88





 $\bigcirc$ 

Means of Egress area Illumination Min. 1 footcandle per 1008

Common Area Occupancy

Parking Area Occupancy

Residential Area Occupancy

Egress travel distance

— — — — Min. Separation of Exits

Horizontal Exit

| <u>7:</u>