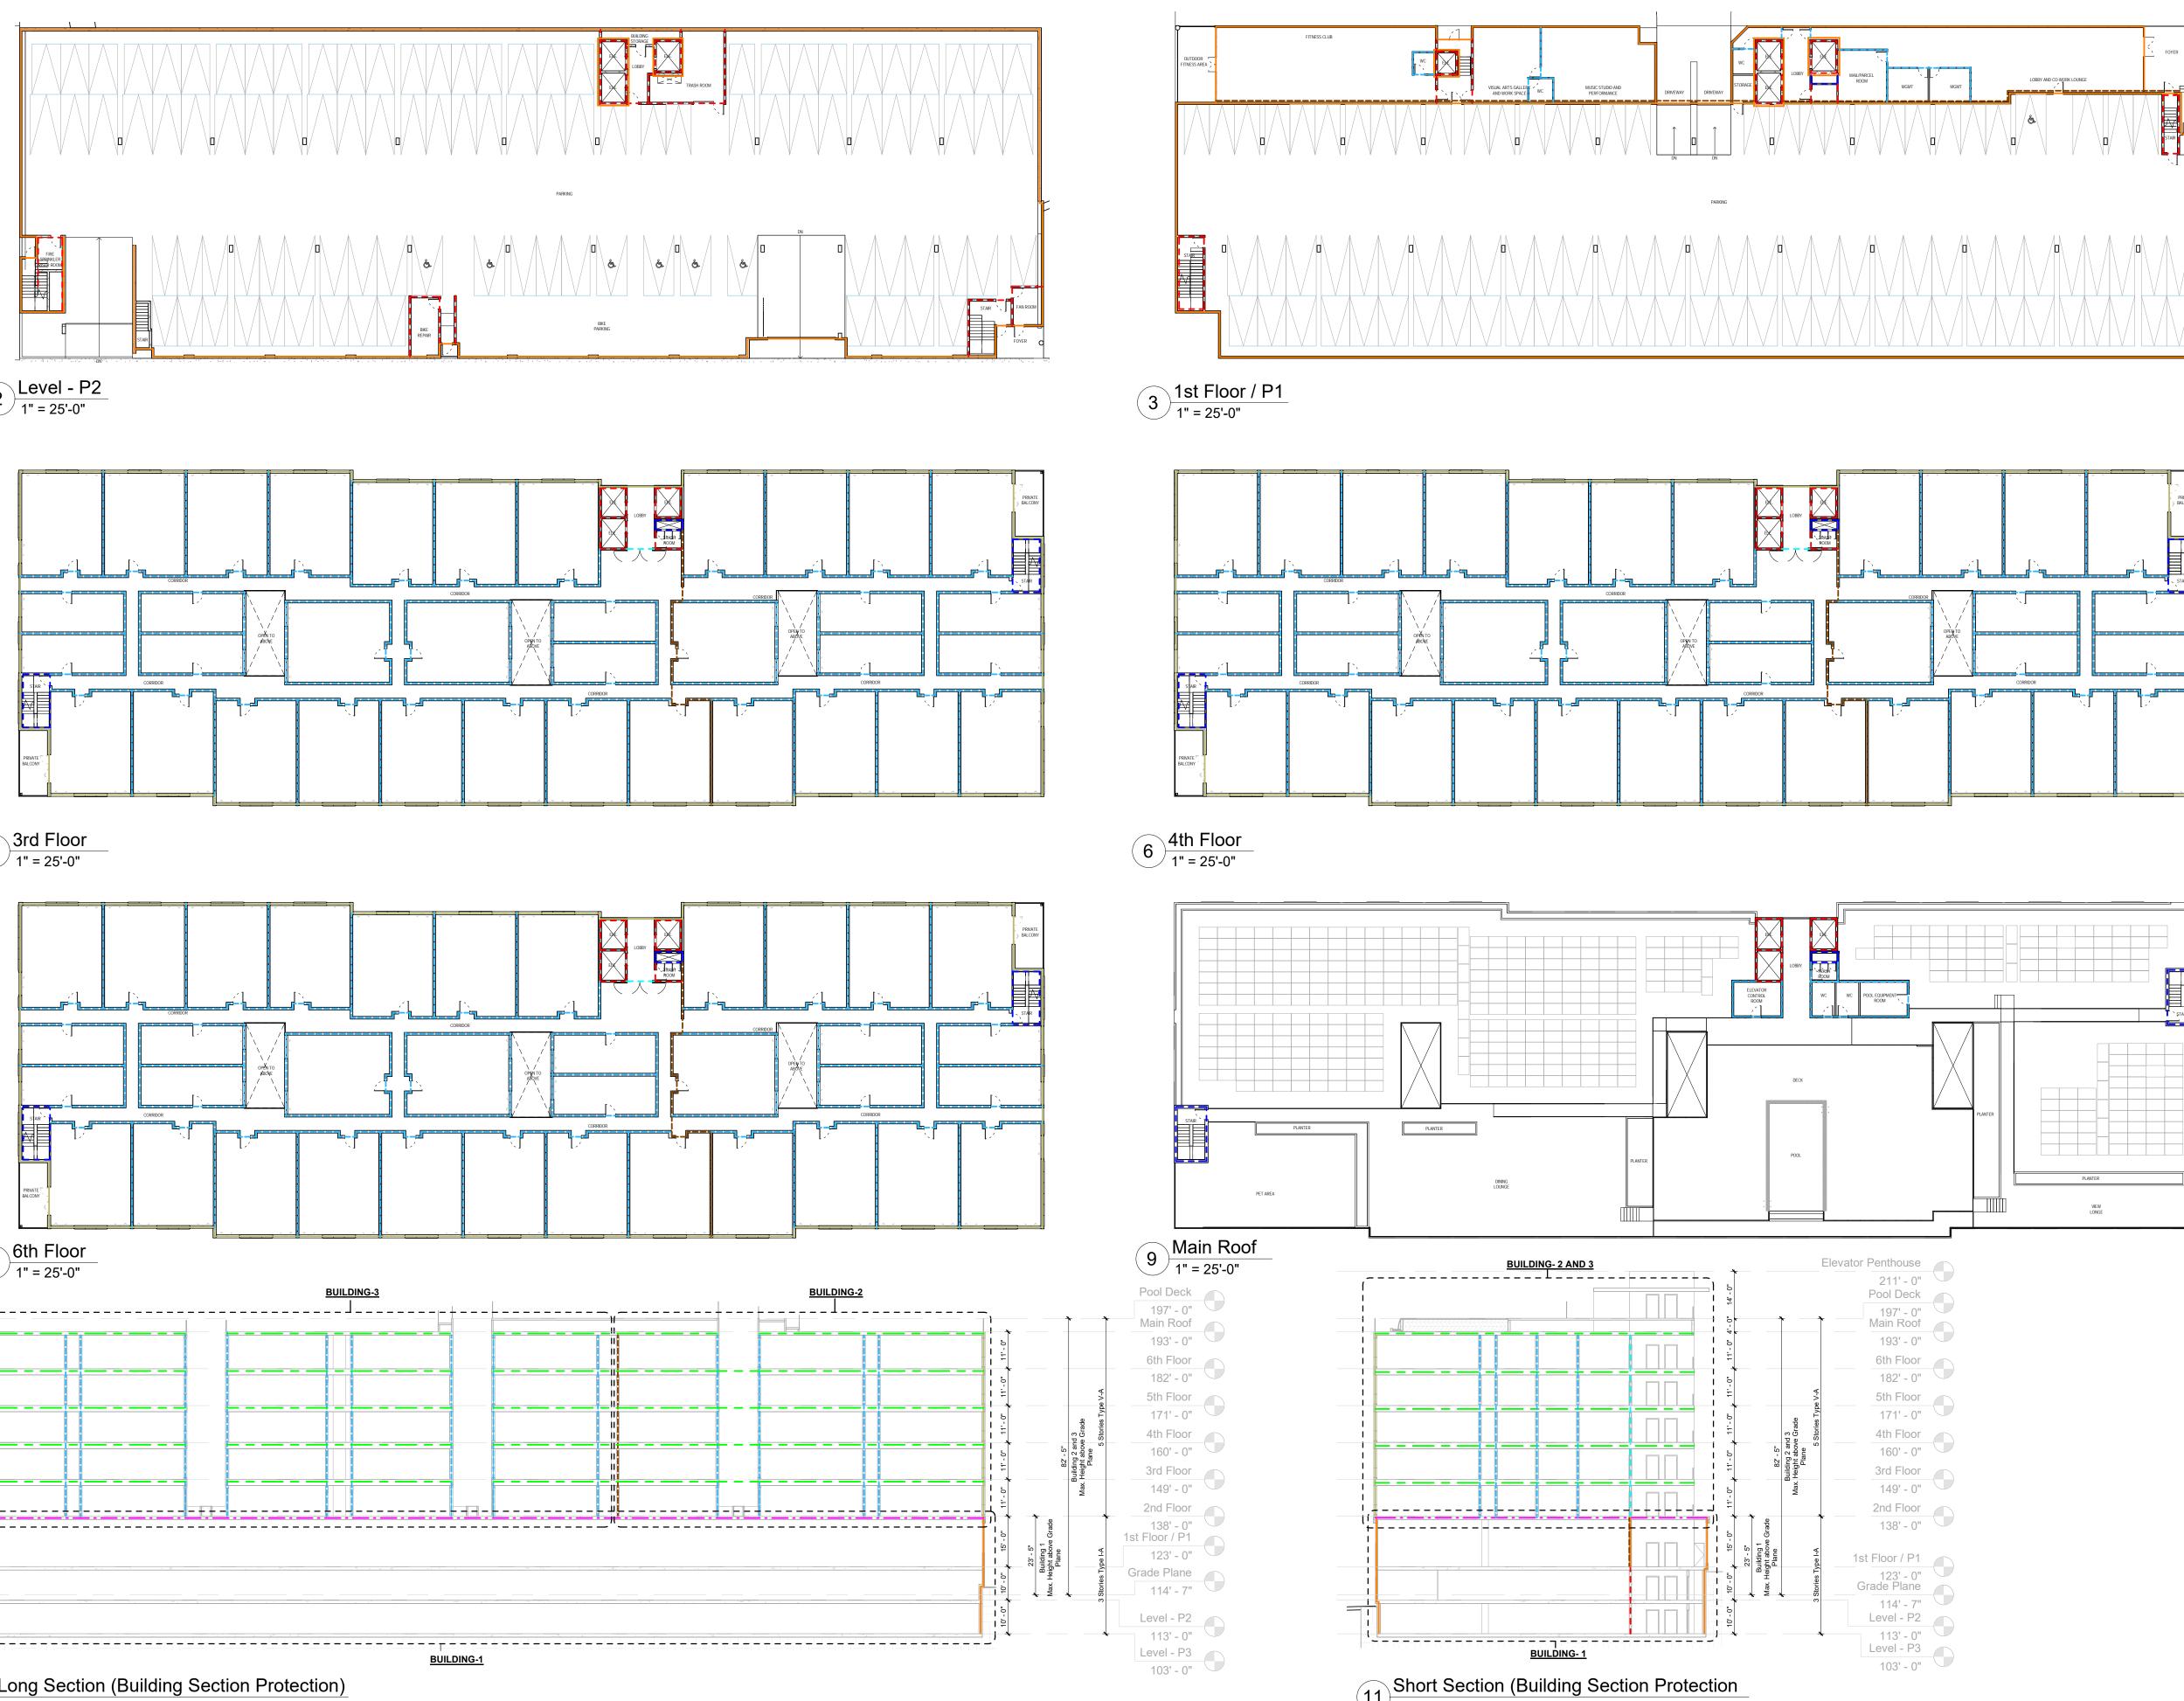

## PROJECT DESCRIPTION

The proposed project consists of a Development Plan to: 1) allow the demolition of two existing single-family residential structures and the construction of a six-story vertical mixed-use building with 180 apartment units and 4,996 square feet of commercial space; and 2) provide 18 affordable apartment units, 17 of which would be reserved for low-income qualifying households and one reserved for a very-low income household, pursuant to State Density Bonus Law. The units would range in size from 375 square feet to 750 square feet in a variety of one- and two-bedroom floorplans. The three level, 315-space parking garage would be designed with level 1 access available off of North Horne Street; access to levels 2 and 3 of the structure would be available off of the alley on the west side of the building (i.e. western portion of the property). The project has been designed with 10,112 square-feet of shared open space by providing a 9,716 square-foot roof deck with amenities and 396 square-foot pedestrian plaza on the first floor. There would also be an additional 15 on-street parking spaces available for the commercial use(s) located along the north side of Pier View Way, south side of Civic Center Drive, and west side of North Horne Street.

## Table 2: Requested Waivers of Development Standards

| Rear Setback                       | 5 feet                                                                                                                                                                                                                                                                                                                                                                                                                                                                                                                                                                                                                                                       | 0                                                                              | Waiver                                                                                                         |
|------------------------------------|--------------------------------------------------------------------------------------------------------------------------------------------------------------------------------------------------------------------------------------------------------------------------------------------------------------------------------------------------------------------------------------------------------------------------------------------------------------------------------------------------------------------------------------------------------------------------------------------------------------------------------------------------------------|--------------------------------------------------------------------------------|----------------------------------------------------------------------------------------------------------------|
| Maximum<br>Height                  | 35 feet or 65 feet with CUP                                                                                                                                                                                                                                                                                                                                                                                                                                                                                                                                                                                                                                  | 95 feet - Top of Roof<br>86 feet - Top of guard<br>rail on roof from grade     | Waiver                                                                                                         |
| Minimum Site<br>Landscaping        | 25%                                                                                                                                                                                                                                                                                                                                                                                                                                                                                                                                                                                                                                                          | 0%                                                                             | Waiver – project<br>will provide<br>landscaping in<br>parkways.                                                |
| <b>Total Open Space</b>            | ce 💦                                                                                                                                                                                                                                                                                                                                                                                                                                                                                                                                                                                                                                                         |                                                                                | and a second second of the second |
| Open Space<br>per unit             | 200 sf/unit                                                                                                                                                                                                                                                                                                                                                                                                                                                                                                                                                                                                                                                  | 56 sf/unit                                                                     | Waiver                                                                                                         |
| Private<br>Outdoor Living<br>Space | 48 sf/unit                                                                                                                                                                                                                                                                                                                                                                                                                                                                                                                                                                                                                                                   | 10 units will have a<br>169 sf balcony for a<br>combined total of<br>1,690 sf. | Waiver                                                                                                         |
| Courts                             | Courts Opposite Walls<br>on the Same Site: The<br>minimum depth shall be<br>one-half the height of the<br>opposite wall but not less<br>than 16 feet opposite a<br>living room and 10 feet<br>opposite a required<br>window of any habitable<br>room.<br>Courts Opposite Interior<br>Property Line: The<br>minimum depth of a court<br>for a required window of<br>a habitable room shall be<br>6 feet, measured from<br>the property line.<br>Court Dimensions:<br>Courts shall be a<br>minimum of 16 feet wide<br>and shall be open to sky<br>except for balconies 3<br>feet in width and less,<br>provided that eaves may<br>project 2 feet into a court. | Courts are a minimum<br>of 11 feet by 6 inches<br>wide                         | Waiver                                                                                                         |

| Required<br>Façade<br>modulation | 25% of front and side<br>elevation horizontal<br>and/or vertical must be<br>set back at least 5 feet<br>from setback line | Project will be set<br>back more than 2 feet<br>along Horne, Pier<br>View Way and Civic<br>Center Drive for a<br>total of 25.2%                                        | Waiver                                                                                                                                                                                                        |
|----------------------------------|---------------------------------------------------------------------------------------------------------------------------|------------------------------------------------------------------------------------------------------------------------------------------------------------------------|---------------------------------------------------------------------------------------------------------------------------------------------------------------------------------------------------------------|
| Parking                          |                                                                                                                           |                                                                                                                                                                        | STORE AND A STORE STORE                                                                                                                                                                                       |
| Ramp Grades                      | Standards vary<br>depending on<br>Engineering Manual                                                                      | Ramp grades into<br>parking garage shall<br>not exceed 20%.<br>Ramp grades over<br>15% shall have a<br>minimum 8-foot<br>transition slope.                             | Waiver                                                                                                                                                                                                        |
| Parking Stall<br>Offset          | 12-inch offset from walls<br>or columns                                                                                   | 0                                                                                                                                                                      | Waiver with code                                                                                                                                                                                              |
| Parking Space<br>Dimensions      | Large Car: 8.5 feet x 18<br>feet deep<br>Small Car:<br>7.5 feet x 15 feet deep                                            | Minimum 256 spaces<br>must be Large Car;<br>however, application<br>is providing:<br>Large Car: 127<br>spaces<br>Small Car: 203 this<br>includes 133 tandem<br>spaces* | Waiver – in lieu<br>of providing a<br>minimum of 256<br>Large Car<br>dimensions, the<br>development<br>will offer the<br>dimensions of<br>Small Car as<br>listed on Article<br>31 of the Zoning<br>Ordinance. |