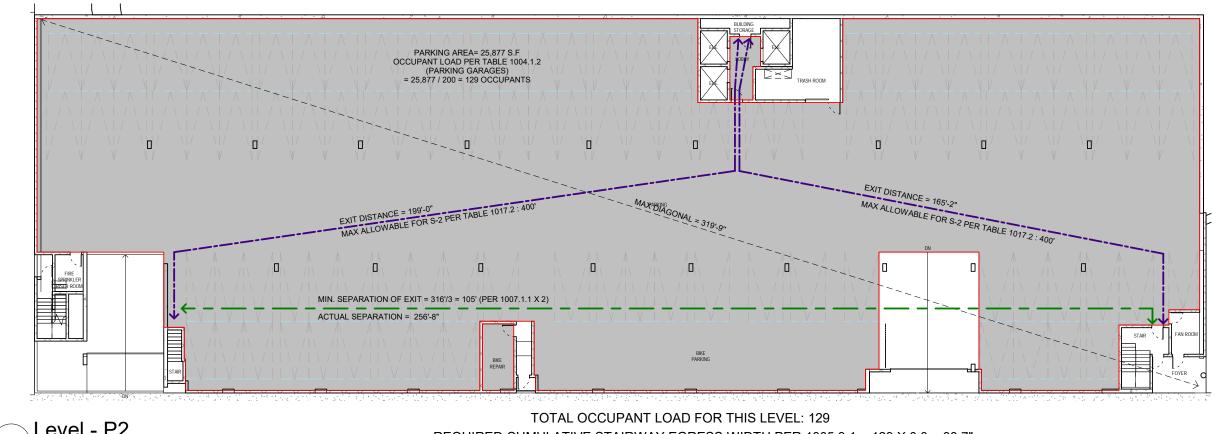

- Where mixed occupancy buildings contain accessory areas, the aggregate area of all accessory areas within a single occupancy shall not exceed 10% of the floor area of the primary occupancy. (CBC 508.2.3)
- 39. Clearly label and identify on plans (fire walls, fire barriers, fire partitions, shafts, smoke barriers, and smoke partitions), along with their fire-resistance ratings. Provide a legend.
  40. Submit an exit analysis plan that labels and clearly shows compliance with all required egress features such as, but not limited to, common path of travel, required number of exits, occupant load, required width, continuity, travel distance, etc. (CBC 1001.1)

2

3

4

5

6

7

- 9 41. Means of egress doors shall be readily distinguishable from the adjacent construction and finish such that the doors are easily recognizable as doors. Mirrors or similar reflecting materials shall not be used on means of egress doors. Means of egress doors shall not be concealed by curtains, drapes, decorations or similar materials. (CFC 13 1010.1)
- 14 42. The building plans for this project are required by State law to be prepared by a licensed architect or engineer.
- 16 43. Compliance with the Federal Clean Water Act (BMP's) shall be demonstrated on the
  plans.
- 18 44. All outdoor lighting shall meet Chapter 39 of the City Code (Light Pollution Ordinance)
  and shall be shielded appropriately.
- 20 45. Separate/unique addresses may be required to facilitate utility releases. Verification that
   21 the addresses have been properly assigned by the City's Planning Division shall
   22 accompany the Building Permit application.
- 46. A form or foundation survey shall be required prior to the placement of concrete to show
  the location of the new structure in respect to the property lines, known easements, and
  known setback lines. By obtaining a form survey the location of the foundation is
  checked prior to the placement of concrete, and can save costly corrective measures in
  case of an encroachment of a property line
- $_{28}$  [47. Exterior walls of all buildings shall comply with CBC table 705.2