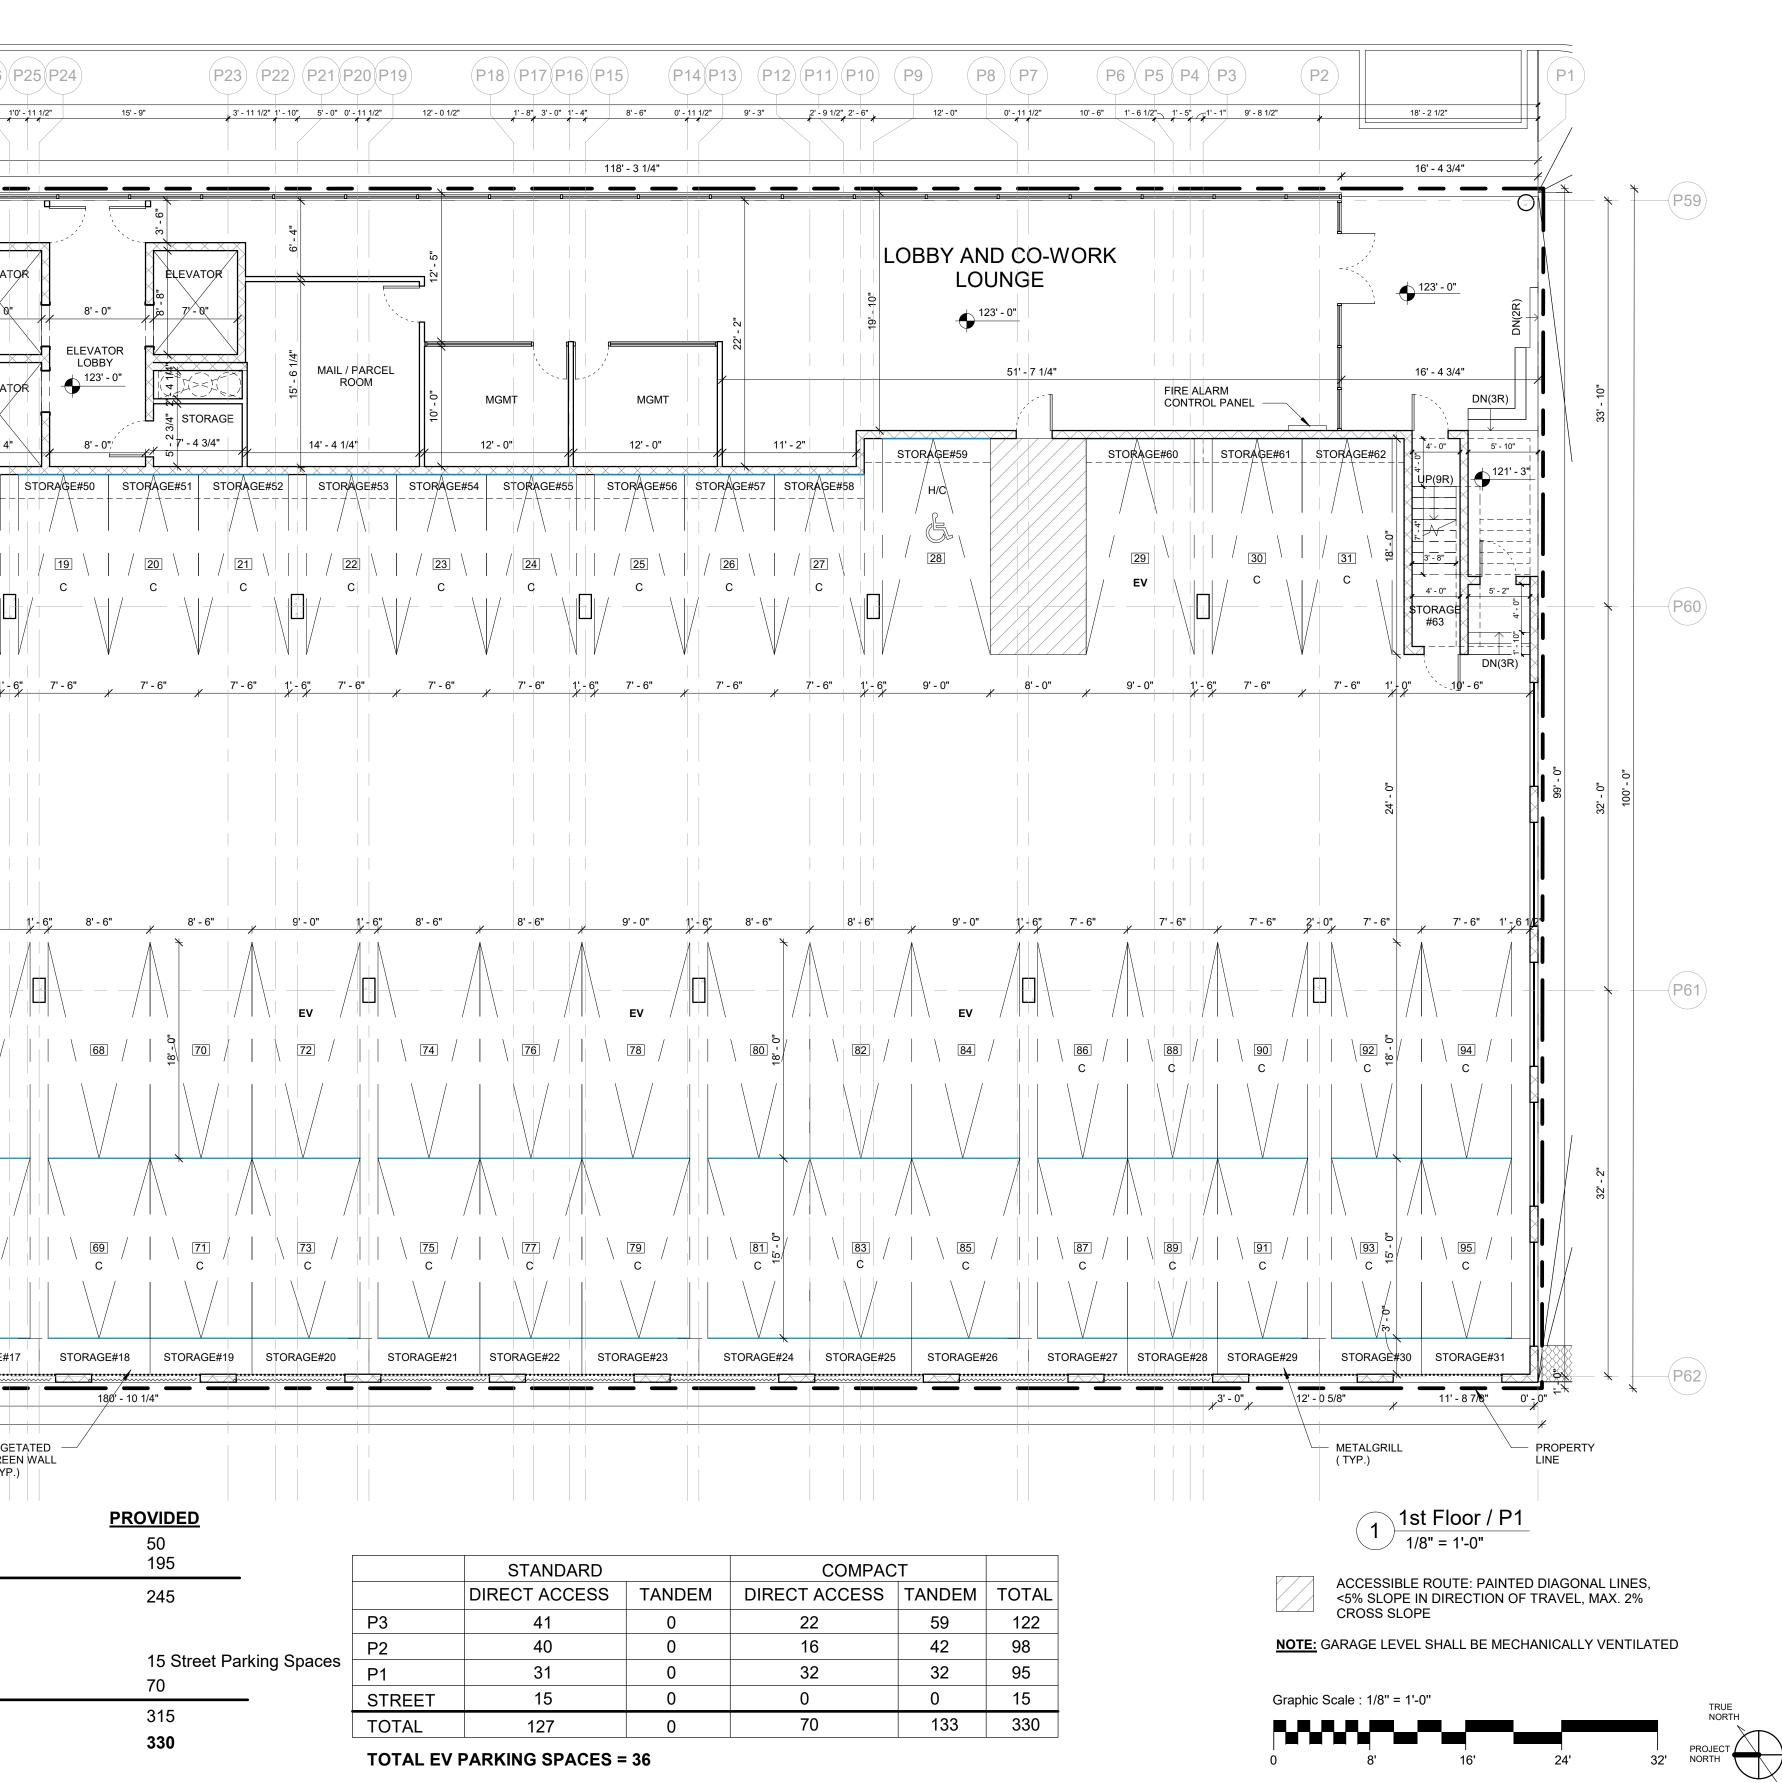

## PROJECT DESCRIPTION

The proposed project consists of a Development Plan to: 1) allow the demolition of two existing single-family residential structures and the construction of a six-story vertical mixed-use building with 180 apartment units and 4,996 square feet of commercial space; and 2) provide 18 affordable apartment units, 17 of which would be reserved for low-income qualifying households and one reserved for a very-low income household, pursuant to State Density Bonus Law. The units would range in size from 375 square feet to 750 square feet in a variety of one- and two-bedroom floorplans. The three level, 315-space parking garage would be designed with level 1 access available off of North Horne Street; access to levels 2 and 3 of the structure would be available off of the alley on the west side of the building (i.e. western portion of the property). The project has been designed with 10,112 square-feet of shared open space by providing a 9,716 square-foot roof deck with amenities and 396 square-foot pedestrian plaza on the first floor. There would also be an additional 15 on-street parking spaces available for the commercial use(s) located along the north side of Pier View Way, south side of Civic Center Drive, and west side of North Horne Street.

## Table 2: Requested Waivers of Development Standards

| Rear Setback                       | 5 feet                                                                                                                                                                                                                                                                                                                                                                                                                                                                                                                                                                                                                                                       | 0                                                                              | Waiver                                                                                                         |
|------------------------------------|--------------------------------------------------------------------------------------------------------------------------------------------------------------------------------------------------------------------------------------------------------------------------------------------------------------------------------------------------------------------------------------------------------------------------------------------------------------------------------------------------------------------------------------------------------------------------------------------------------------------------------------------------------------|--------------------------------------------------------------------------------|----------------------------------------------------------------------------------------------------------------|
| Maximum<br>Height                  | 35 feet or 65 feet with CUP                                                                                                                                                                                                                                                                                                                                                                                                                                                                                                                                                                                                                                  | 95 feet - Top of Roof<br>86 feet - Top of guard<br>rail on roof from grade     | Waiver                                                                                                         |
| Minimum Site<br>Landscaping        | 25%                                                                                                                                                                                                                                                                                                                                                                                                                                                                                                                                                                                                                                                          | 0%                                                                             | Waiver – project<br>will provide<br>landscaping in<br>parkways.                                                |
| <b>Total Open Space</b>            | ce 💦                                                                                                                                                                                                                                                                                                                                                                                                                                                                                                                                                                                                                                                         |                                                                                | and a second second of the second |
| Open Space<br>per unit             | 200 sf/unit                                                                                                                                                                                                                                                                                                                                                                                                                                                                                                                                                                                                                                                  | 56 sf/unit                                                                     | Waiver                                                                                                         |
| Private<br>Outdoor Living<br>Space | 48 sf/unit                                                                                                                                                                                                                                                                                                                                                                                                                                                                                                                                                                                                                                                   | 10 units will have a<br>169 sf balcony for a<br>combined total of<br>1,690 sf. | Waiver                                                                                                         |
| Courts                             | Courts Opposite Walls<br>on the Same Site: The<br>minimum depth shall be<br>one-half the height of the<br>opposite wall but not less<br>than 16 feet opposite a<br>living room and 10 feet<br>opposite a required<br>window of any habitable<br>room.<br>Courts Opposite Interior<br>Property Line: The<br>minimum depth of a court<br>for a required window of<br>a habitable room shall be<br>6 feet, measured from<br>the property line.<br>Court Dimensions:<br>Courts shall be a<br>minimum of 16 feet wide<br>and shall be open to sky<br>except for balconies 3<br>feet in width and less,<br>provided that eaves may<br>project 2 feet into a court. | Courts are a minimum<br>of 11 feet by 6 inches<br>wide                         | Waiver                                                                                                         |

| Required<br>Façade<br>modulation | 25% of front and side<br>elevation horizontal<br>and/or vertical must be<br>set back at least 5 feet<br>from setback line | Project will be set<br>back more than 2 feet<br>along Horne, Pier<br>View Way and Civic<br>Center Drive for a<br>total of 25.2%                                        | Waiver                                                                                                                                                                                                        |
|----------------------------------|---------------------------------------------------------------------------------------------------------------------------|------------------------------------------------------------------------------------------------------------------------------------------------------------------------|---------------------------------------------------------------------------------------------------------------------------------------------------------------------------------------------------------------|
| Parking                          |                                                                                                                           |                                                                                                                                                                        | STORE AND A STORE STORE                                                                                                                                                                                       |
| Ramp Grades                      | Standards vary<br>depending on<br>Engineering Manual                                                                      | Ramp grades into<br>parking garage shall<br>not exceed 20%.<br>Ramp grades over<br>15% shall have a<br>minimum 8-foot<br>transition slope.                             | Waiver                                                                                                                                                                                                        |
| Parking Stall<br>Offset          | 12-inch offset from walls<br>or columns                                                                                   | 0                                                                                                                                                                      | Waiver with code                                                                                                                                                                                              |
| Parking Space<br>Dimensions      | Large Car: 8.5 feet x 18<br>feet deep<br>Small Car:<br>7.5 feet x 15 feet deep                                            | Minimum 256 spaces<br>must be Large Car;<br>however, application<br>is providing:<br>Large Car: 127<br>spaces<br>Small Car: 203 this<br>includes 133 tandem<br>spaces* | Waiver – in lieu<br>of providing a<br>minimum of 256<br>Large Car<br>dimensions, the<br>development<br>will offer the<br>dimensions of<br>Small Car as<br>listed on Article<br>31 of the Zoning<br>Ordinance. |