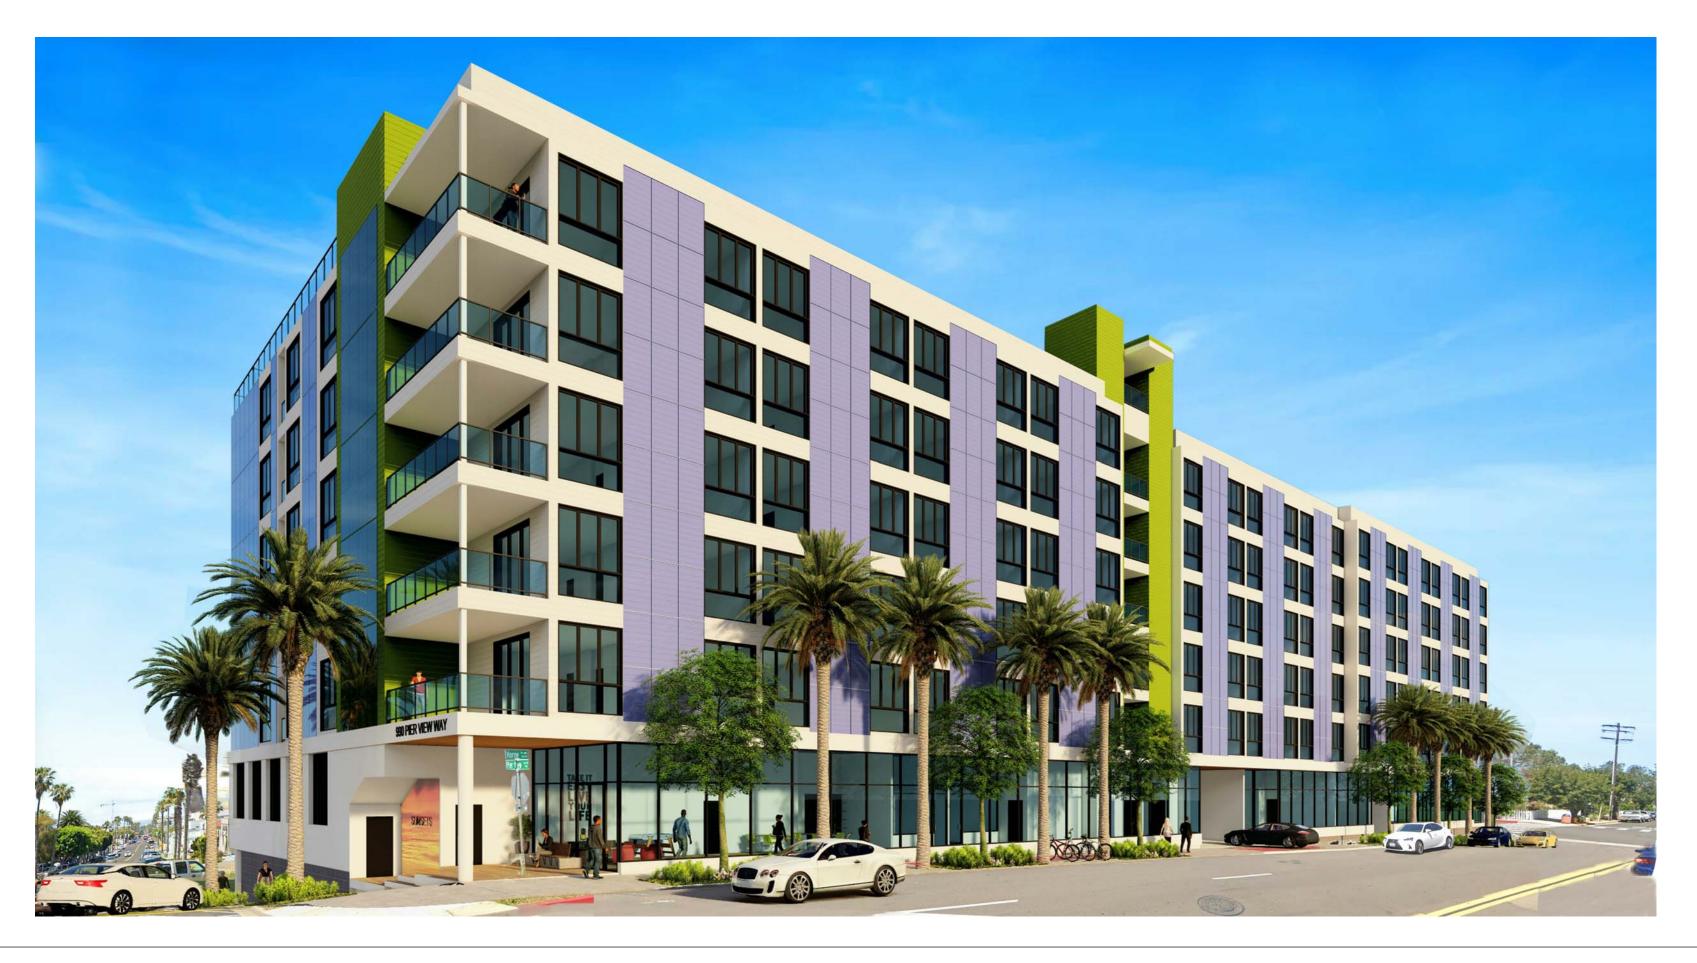

## PROJECT DESCRIPTION

The proposed project consists of a Development Plan to: 1) allow the demolition of two existing single-family residential structures and the construction of a six-story vertical mixed-use building with 180 apartment units and 4,996 square feet of commercial space; and 2) provide 18 affordable apartment units, 17 of which would be reserved for low-income qualifying households and one reserved for a very-low income household, pursuant to State Density Bonus Law. The units would range in size from 375 square feet to 750 square feet in a variety of one- and two-bedroom floorplans. The three level, 315-space parking garage would be designed with level 1 access available off of North Horne Street; access to levels 2 and 3 of the structure would be available off of the alley on the west side of the building (i.e. western portion of the property). The project has been designed with 10,112 square-feet of shared open space by providing a 9,716 square-foot roof deck with amenities and 396 square-foot pedestrian plaza on the first floor. There would also be an additional 15 on-street parking spaces available for the commercial use(s) located along the north side of Pier View Way, south side of Civic Center Drive, and west side of North Horne Street.

<u>Policy B</u>: Structures shall work in harmony with landscaping and adjacent urban and/or topographic form to create an attractive line, dimension, scale, and/or pattern.

The proposed project consists of a high density residential building constructed in a modern, urban style design with quality materials. The design is in keeping with the variety of architectural designs in the surrounding and ever evolving downtown area. The project would decoratively incorporate extensive use of solar panels along the structure's vertical wall planes, with additional panels being located on the roof top. The proposed mixed use and building's zero-foot setback would activate the underutilized project site, reinforce a pedestrian relationship to the commercial spaces along North Horne Street, and emphasize the vibrancy of the downtown urban fabric at a key entry point to Downtown Oceanside.