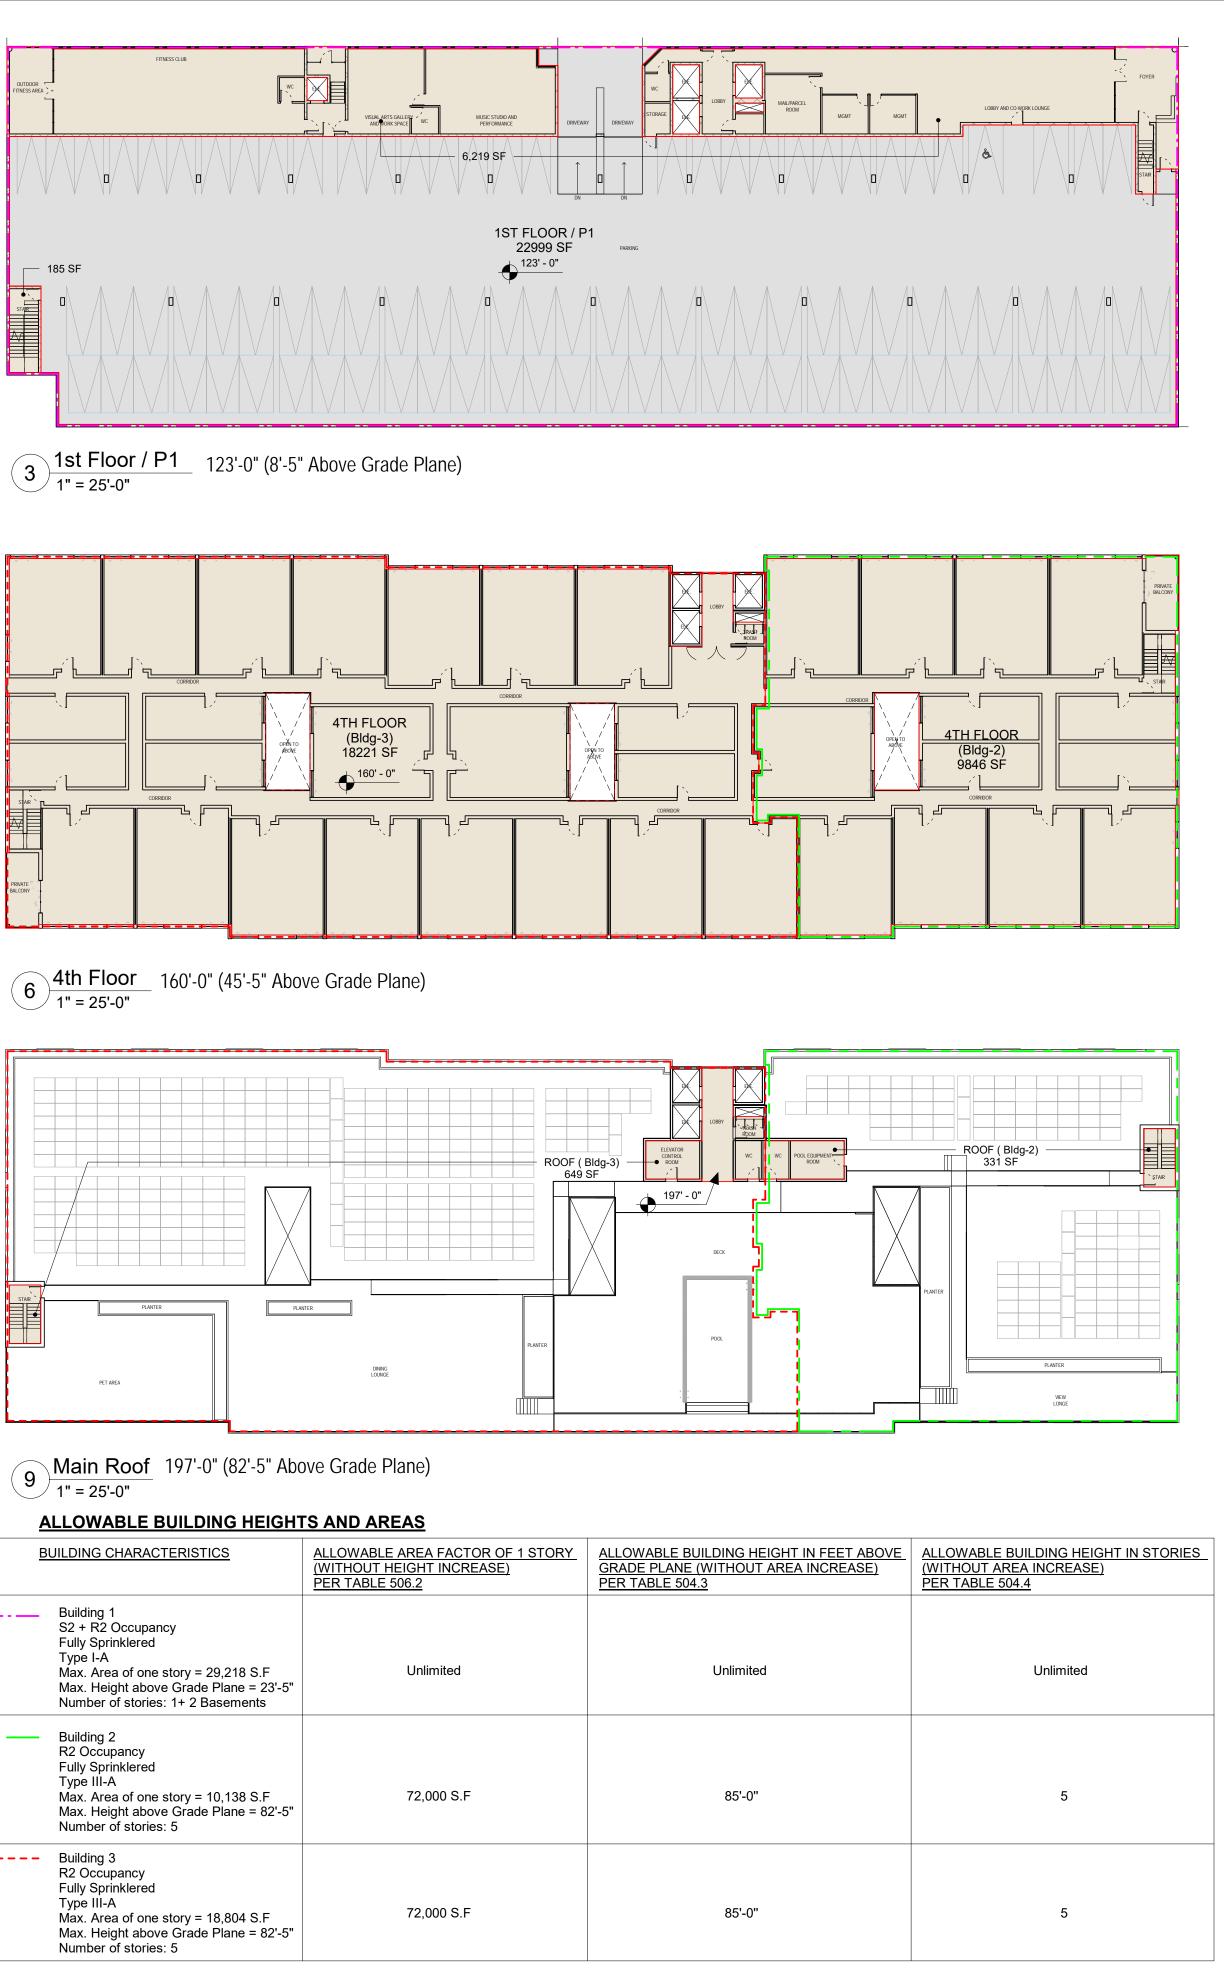

## PROJECT DESCRIPTION

The proposed project consists of a Development Plan to: 1) allow the demolition of two existing single-family residential structures and the construction of a six-story vertical mixed-use building with 180 apartment units and 4,996 square feet of commercial space; and 2) provide 18 affordable apartment units, 17 of which would be reserved for low-income qualifying households and one reserved for a very-low income household, pursuant to State Density Bonus Law. The units would range in size from 375 square feet to 750 square feet in a variety of one- and two-bedroom floorplans. The three level, 315-space parking garage would be designed with level 1 access available off of North Horne Street; access to levels 2 and 3 of the structure would be available off of the alley on the west side of the building (i.e. western portion of the property). The project has been designed with 10,112 square-feet of shared open space by providing a 9,716 square-foot roof deck with amenities and 396 square-foot pedestrian plaza on the first floor. There would also be an additional 15 on-street parking spaces available for the commercial use(s) located along the north side of Pier View Way, south side of Civic Center Drive, and west side of North Horne Street.

## Table 2: Requested Waivers of Development Standards

| Rear Setback                       | 5 feet                                                                                                                                                                                                                                                                                                                                                                                                                                                                                                                                                                                                                                                       | 0                                                                              | Waiver                                                                                                         |
|------------------------------------|--------------------------------------------------------------------------------------------------------------------------------------------------------------------------------------------------------------------------------------------------------------------------------------------------------------------------------------------------------------------------------------------------------------------------------------------------------------------------------------------------------------------------------------------------------------------------------------------------------------------------------------------------------------|--------------------------------------------------------------------------------|----------------------------------------------------------------------------------------------------------------|
| Maximum<br>Height                  | 35 feet or 65 feet with CUP                                                                                                                                                                                                                                                                                                                                                                                                                                                                                                                                                                                                                                  | 95 feet - Top of Roof<br>86 feet - Top of guard<br>rail on roof from grade     | Waiver                                                                                                         |
| Minimum Site<br>Landscaping        | 25%                                                                                                                                                                                                                                                                                                                                                                                                                                                                                                                                                                                                                                                          | 0%                                                                             | Waiver – project<br>will provide<br>landscaping in<br>parkways.                                                |
| <b>Total Open Space</b>            | ce 💦                                                                                                                                                                                                                                                                                                                                                                                                                                                                                                                                                                                                                                                         |                                                                                | and a second second of the second |
| Open Space<br>per unit             | 200 sf/unit                                                                                                                                                                                                                                                                                                                                                                                                                                                                                                                                                                                                                                                  | 56 sf/unit                                                                     | Waiver                                                                                                         |
| Private<br>Outdoor Living<br>Space | 48 sf/unit                                                                                                                                                                                                                                                                                                                                                                                                                                                                                                                                                                                                                                                   | 10 units will have a<br>169 sf balcony for a<br>combined total of<br>1,690 sf. | Waiver                                                                                                         |
| Courts                             | Courts Opposite Walls<br>on the Same Site: The<br>minimum depth shall be<br>one-half the height of the<br>opposite wall but not less<br>than 16 feet opposite a<br>living room and 10 feet<br>opposite a required<br>window of any habitable<br>room.<br>Courts Opposite Interior<br>Property Line: The<br>minimum depth of a court<br>for a required window of<br>a habitable room shall be<br>6 feet, measured from<br>the property line.<br>Court Dimensions:<br>Courts shall be a<br>minimum of 16 feet wide<br>and shall be open to sky<br>except for balconies 3<br>feet in width and less,<br>provided that eaves may<br>project 2 feet into a court. | Courts are a minimum<br>of 11 feet by 6 inches<br>wide                         | Waiver                                                                                                         |