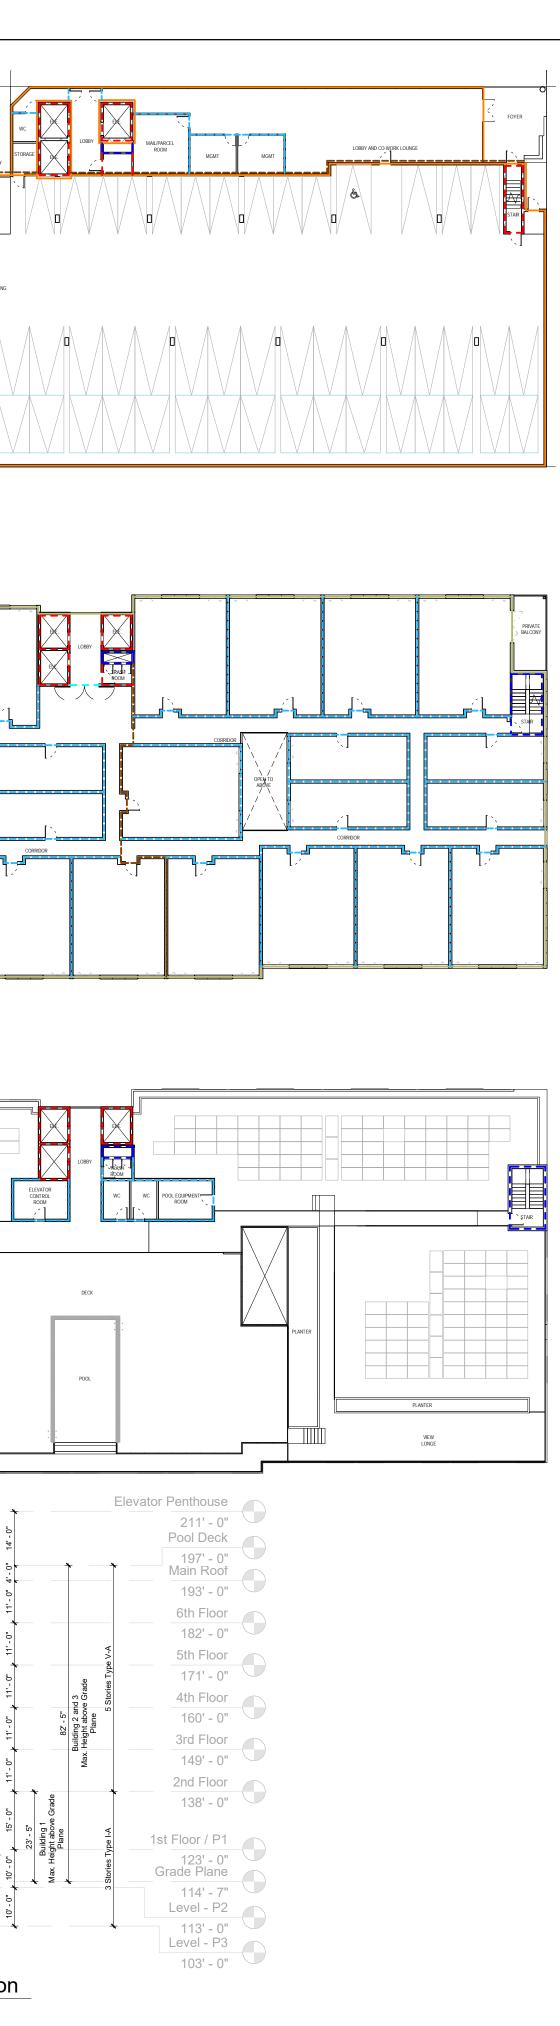

## PROJECT DESCRIPTION

The proposed project consists of a Development Plan to: 1) allow the demolition of two existing single-family residential structures and the construction of a six-story vertical mixed-use building with 180 apartment units and 4,996 square feet of commercial space; and 2) provide 18 affordable apartment units, 17 of which would be reserved for low-income qualifying households and one reserved for a very-low income household, pursuant to State Density Bonus Law. The units would range in size from 375 square feet to 750 square feet in a variety of one- and two-bedroom floorplans. The three level, 315-space parking garage would be designed with level 1 access available off of North Horne Street; access to levels 2 and 3 of the structure would be available off of the alley on the west side of the building (i.e. western portion of the property). The project has been designed with 10,112 square-feet of shared open space by providing a 9,716 square-foot roof deck with amenities and 396 square-foot pedestrian plaza on the first floor. There would also be an additional 15 on-street parking spaces available for the commercial use(s) located along the north side of Pier View Way, south side of Civic Center Drive, and west side of North Horne Street.

## Table 2: Requested Waivers of Development Standards

| Rear Setback                       | 5 feet                                                                                                                                                                                                                                                                                                                                                                                                                                                                                                                                                                                                                                                       | 0                                                                              | Waiver                                                                                                         |
|------------------------------------|--------------------------------------------------------------------------------------------------------------------------------------------------------------------------------------------------------------------------------------------------------------------------------------------------------------------------------------------------------------------------------------------------------------------------------------------------------------------------------------------------------------------------------------------------------------------------------------------------------------------------------------------------------------|--------------------------------------------------------------------------------|----------------------------------------------------------------------------------------------------------------|
| Maximum<br>Height                  | 35 feet or 65 feet with CUP                                                                                                                                                                                                                                                                                                                                                                                                                                                                                                                                                                                                                                  | 95 feet - Top of Roof<br>86 feet - Top of guard<br>rail on roof from grade     | Waiver                                                                                                         |
| Minimum Site<br>Landscaping        | 25%                                                                                                                                                                                                                                                                                                                                                                                                                                                                                                                                                                                                                                                          | 0%                                                                             | Waiver – project<br>will provide<br>landscaping in<br>parkways.                                                |
| <b>Total Open Space</b>            | ce 💦                                                                                                                                                                                                                                                                                                                                                                                                                                                                                                                                                                                                                                                         |                                                                                | and a second second of the second |
| Open Space<br>per unit             | 200 sf/unit                                                                                                                                                                                                                                                                                                                                                                                                                                                                                                                                                                                                                                                  | 56 sf/unit                                                                     | Waiver                                                                                                         |
| Private<br>Outdoor Living<br>Space | 48 sf/unit                                                                                                                                                                                                                                                                                                                                                                                                                                                                                                                                                                                                                                                   | 10 units will have a<br>169 sf balcony for a<br>combined total of<br>1,690 sf. | Waiver                                                                                                         |
| Courts                             | Courts Opposite Walls<br>on the Same Site: The<br>minimum depth shall be<br>one-half the height of the<br>opposite wall but not less<br>than 16 feet opposite a<br>living room and 10 feet<br>opposite a required<br>window of any habitable<br>room.<br>Courts Opposite Interior<br>Property Line: The<br>minimum depth of a court<br>for a required window of<br>a habitable room shall be<br>6 feet, measured from<br>the property line.<br>Court Dimensions:<br>Courts shall be a<br>minimum of 16 feet wide<br>and shall be open to sky<br>except for balconies 3<br>feet in width and less,<br>provided that eaves may<br>project 2 feet into a court. | Courts are a minimum<br>of 11 feet by 6 inches<br>wide                         | Waiver                                                                                                         |

| Required<br>Façade<br>modulation | 25% of front and side<br>elevation horizontal<br>and/or vertical must be<br>set back at least 5 feet<br>from setback line | Project will be set<br>back more than 2 feet<br>along Horne, Pier<br>View Way and Civic<br>Center Drive for a<br>total of 25.2%                                        | Waiver                                                                                                                                                                                                        |
|----------------------------------|---------------------------------------------------------------------------------------------------------------------------|------------------------------------------------------------------------------------------------------------------------------------------------------------------------|---------------------------------------------------------------------------------------------------------------------------------------------------------------------------------------------------------------|
| Parking                          |                                                                                                                           |                                                                                                                                                                        | STORE AND A STORE STORE                                                                                                                                                                                       |
| Ramp Grades                      | Standards vary<br>depending on<br>Engineering Manual                                                                      | Ramp grades into<br>parking garage shall<br>not exceed 20%.<br>Ramp grades over<br>15% shall have a<br>minimum 8-foot<br>transition slope.                             | Waiver                                                                                                                                                                                                        |
| Parking Stall<br>Offset          | 12-inch offset from walls<br>or columns                                                                                   | 0                                                                                                                                                                      | Waiver with code                                                                                                                                                                                              |
| Parking Space<br>Dimensions      | Large Car: 8.5 feet x 18<br>feet deep<br>Small Car:<br>7.5 feet x 15 feet deep                                            | Minimum 256 spaces<br>must be Large Car;<br>however, application<br>is providing:<br>Large Car: 127<br>spaces<br>Small Car: 203 this<br>includes 133 tandem<br>spaces* | Waiver – in lieu<br>of providing a<br>minimum of 256<br>Large Car<br>dimensions, the<br>development<br>will offer the<br>dimensions of<br>Small Car as<br>listed on Article<br>31 of the Zoning<br>Ordinance. |