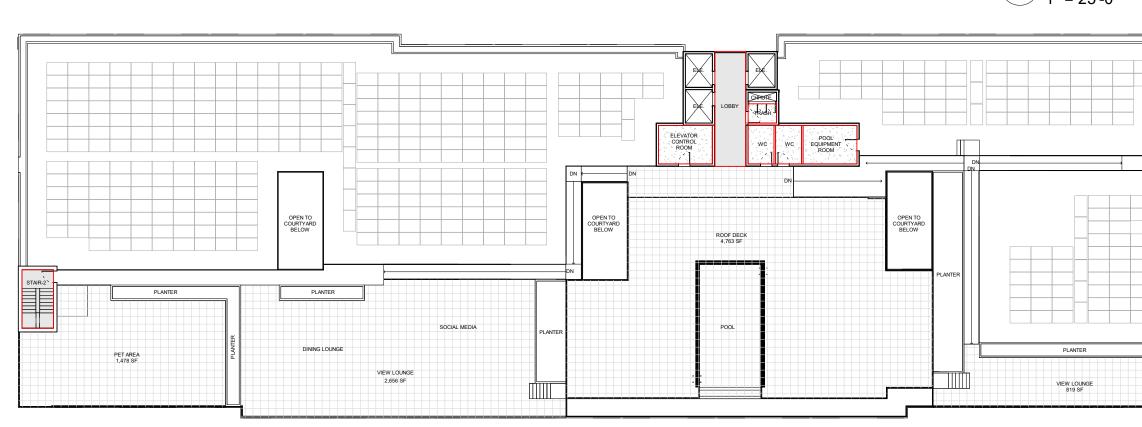

## PROJECT DESCRIPTION

The proposed project consists of a Development Plan to: 1) allow the demolition of two existing single-family residential structures and the construction of a six-story vertical mixed-use building with 180 apartment units and 4,996 square feet of commercial space; and 2) provide 18 affordable apartment units, 17 of which would be reserved for low-income qualifying households and one reserved for a very-low income household, pursuant to State Density Bonus Law. The units would range in size from 375 square feet to 750 square feet in a variety of one- and two-bedroom floorplans. The three level, 315-space parking garage would be designed with level 1 access available off of North Horne Street; access to levels 2 and 3 of the structure would be available off of the alley on the west side of the building (i.e. western portion of the property). The project has been designed with 10,112 square-feet of shared open space by providing a 9,716 square-foot roof deck with amenities and 396 square-foot pedestrian plaza on the first floor. There would also be an additional 15 on-street parking spaces available for the commercial use(s) located along the north side of Pier View Way, south side of Civic Center Drive, and west side of North Horne Street.