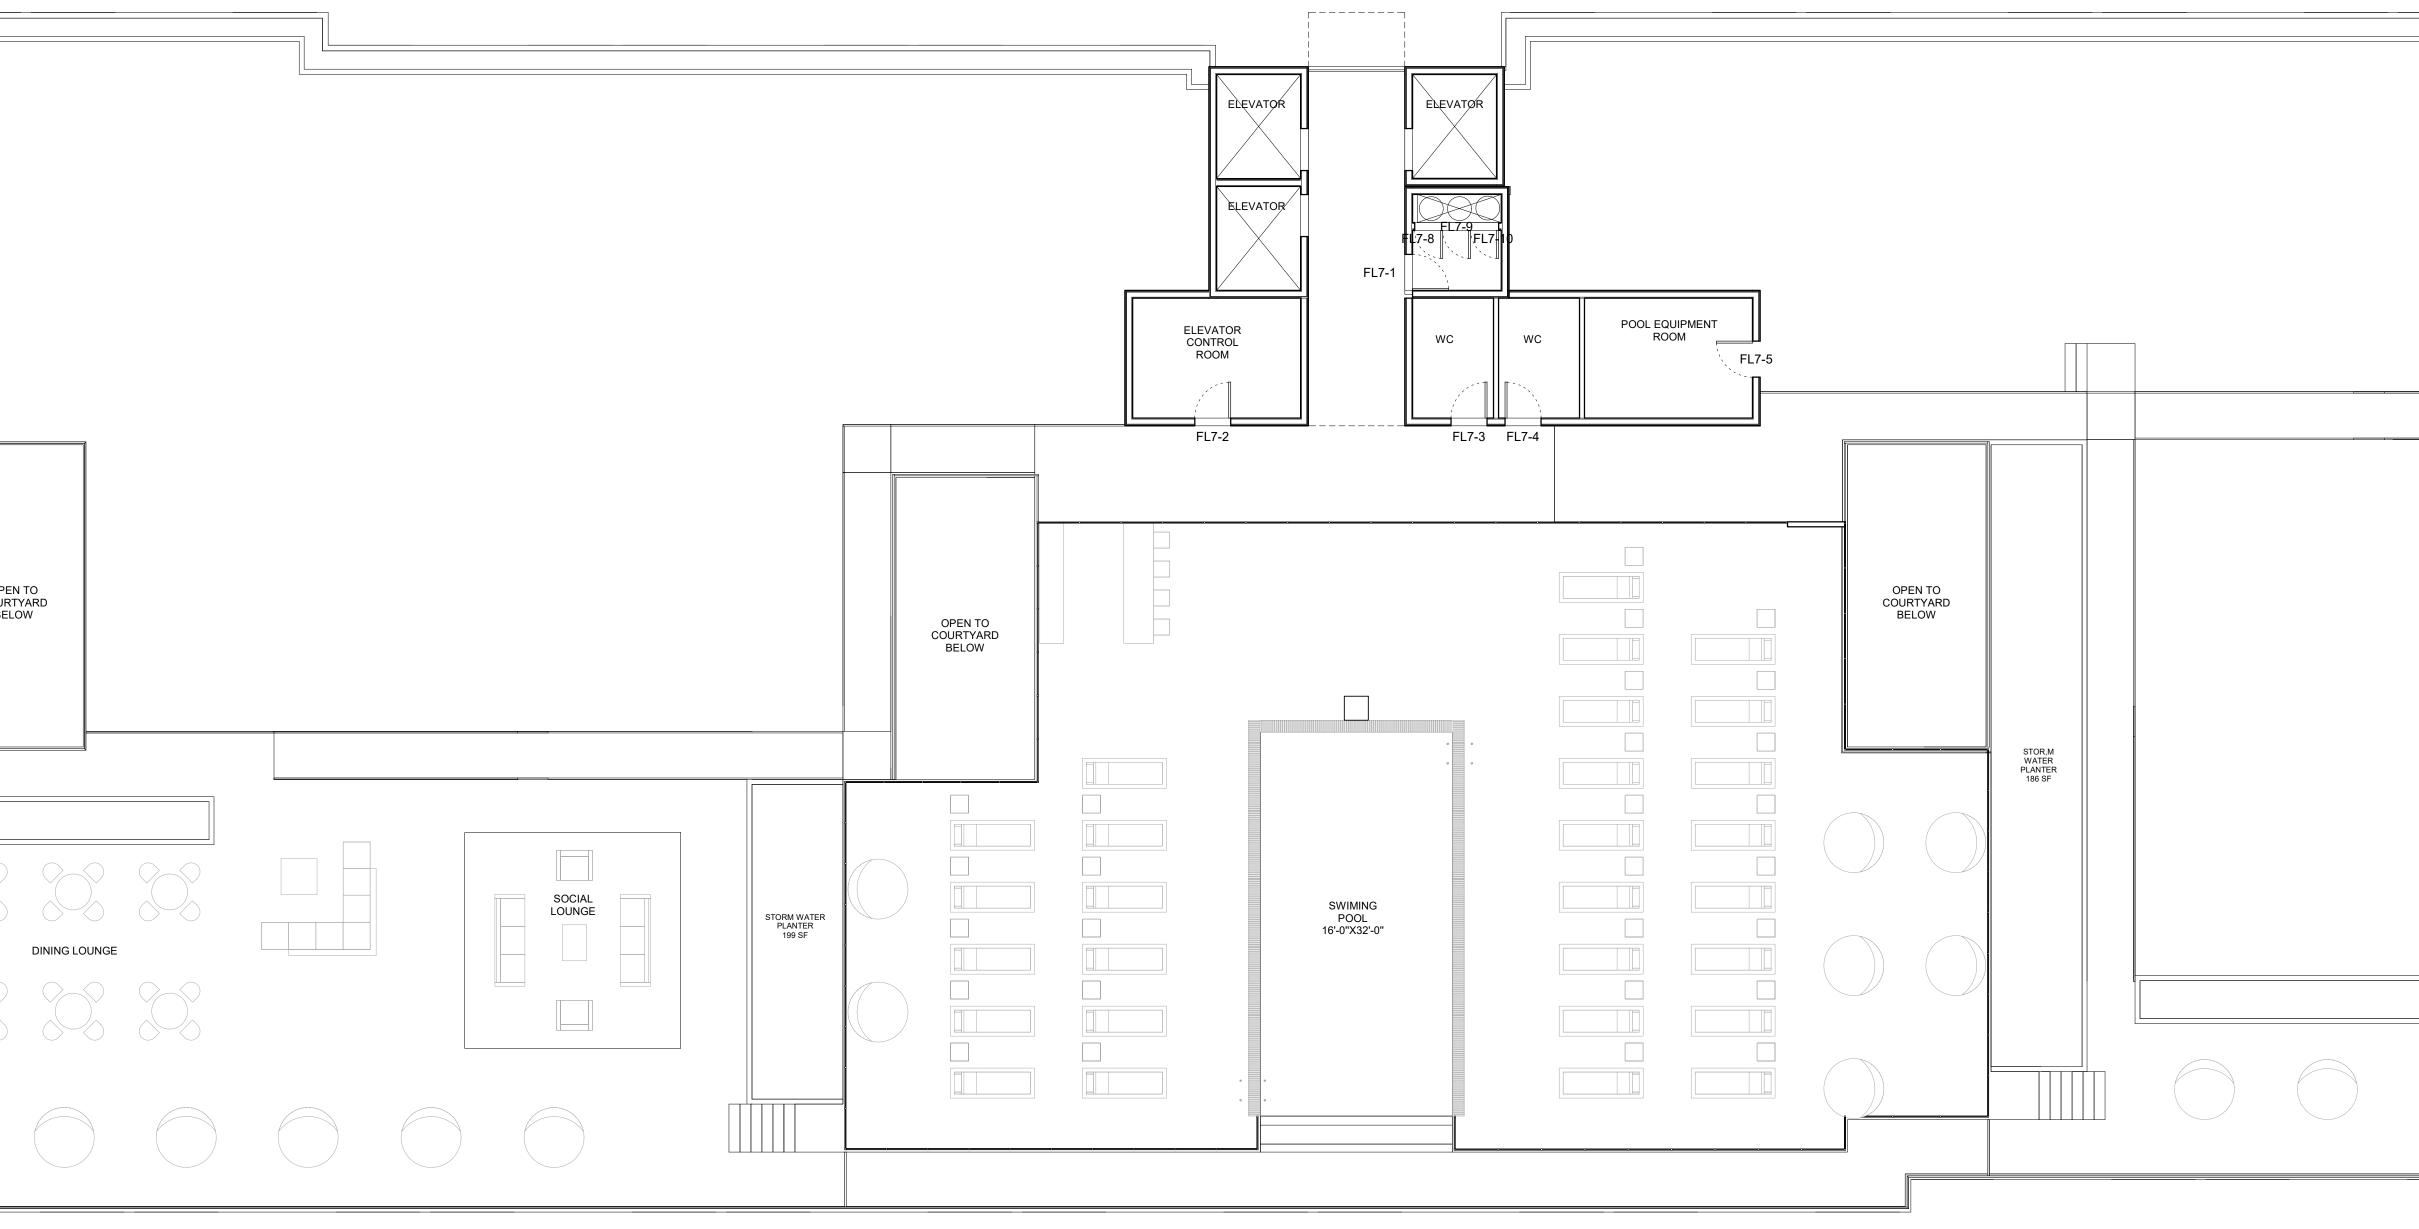

## PROJECT DESCRIPTION

The proposed project consists of a Development Plan to: 1) allow the demolition of two existing single-family residential structures and the construction of a six-story vertical mixed-use building with 180 apartment units and 4,996 square feet of commercial space; and 2) provide 18 affordable apartment units, 17 of which would be reserved for low-income qualifying households and one reserved for a very-low income household, pursuant to State Density Bonus Law. The units would range in size from 375 square feet to 750 square feet in a variety of one- and two-bedroom floorplans. The three level, 315-space parking garage would be designed with level 1 access available off of North Horne Street; access to levels 2 and 3 of the structure would be available off of the alley on the west side of the building (i.e. western portion of the property). The project has been designed with 10,112 square-feet of shared open space by providing a 9,716 square-foot roof deck with amenities and 396 square-foot pedestrian plaza on the first floor. There would also be an additional 15 on-street parking spaces available for the commercial use(s) located along the north side of Pier View Way, south side of Civic Center Drive, and west side of North Horne Street.