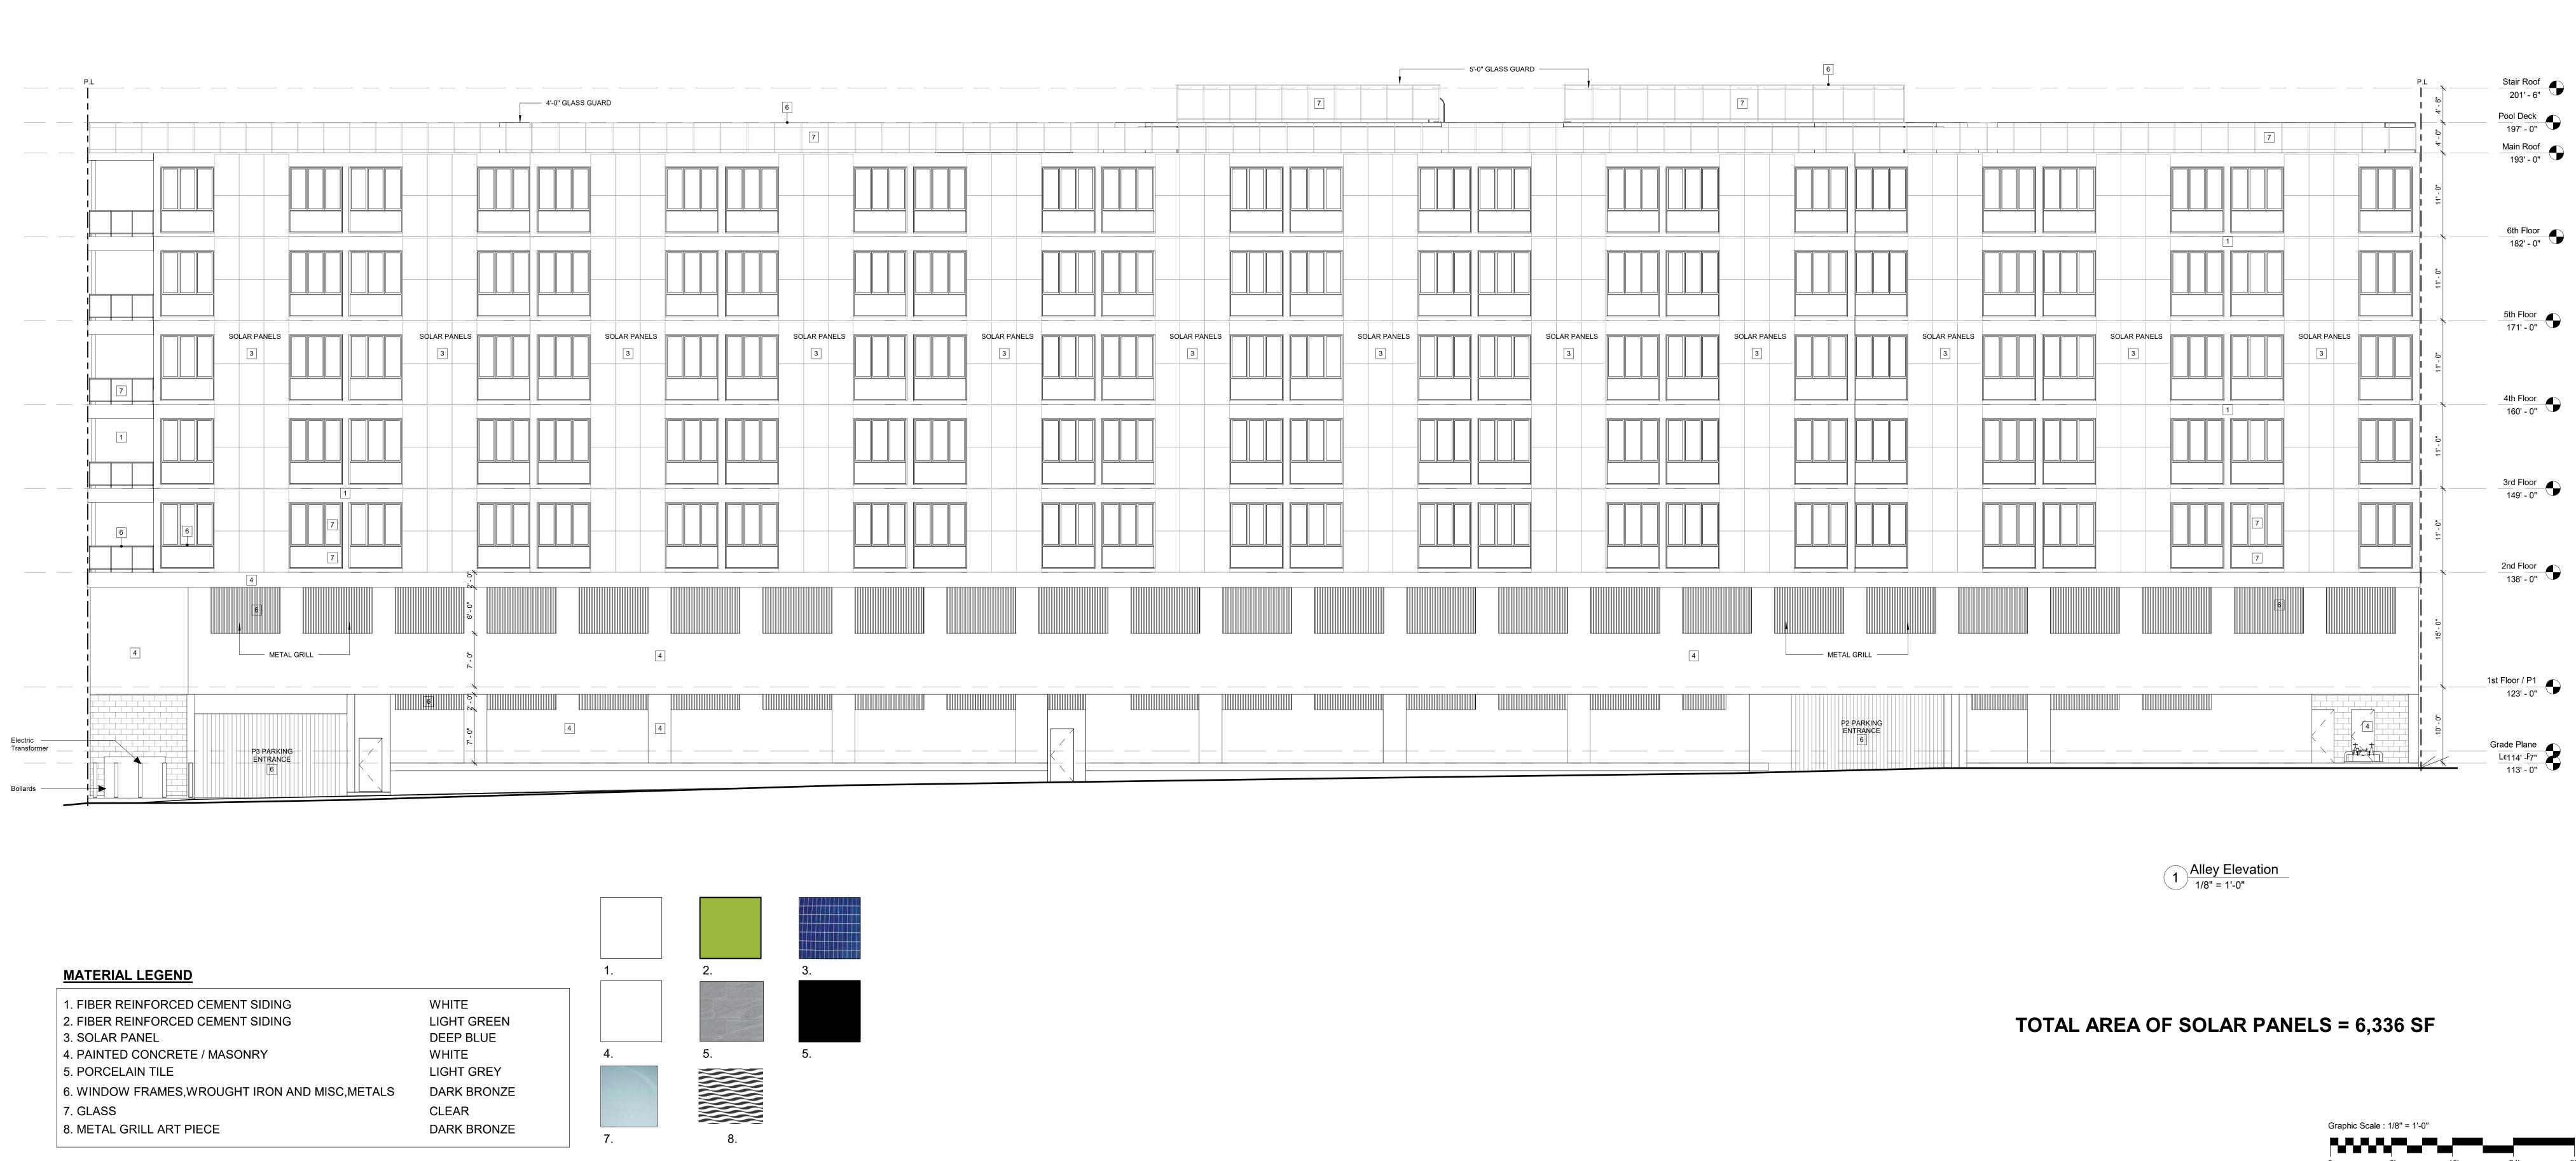

## PROJECT DESCRIPTION

The proposed project consists of a Development Plan to: 1) allow the demolition of two existing single-family residential structures and the construction of a six-story vertical mixed-use building with 180 apartment units and 4,996 square feet of commercial space; and 2) provide 18 affordable apartment units, 17 of which would be reserved for low-income qualifying households and one reserved for a very-low income household, pursuant to State Density Bonus Law. The units would range in size from 375 square feet to 750 square feet in a variety of one- and two-bedroom floorplans. The three level, 315-space parking garage would be designed with level 1 access available off of North Horne Street; access to levels 2 and 3 of the structure would be available off of the alley on the west side of the building (i.e. western portion of the property). The project has been designed with 10,112 square-feet of shared open space by providing a 9,716 square-foot roof deck with amenities and 396 square-foot pedestrian plaza on the first floor. There would also be an additional 15 on-street parking spaces available for the commercial use(s) located along the north side of Pier View Way, south side of Civic Center Drive, and west side of North Horne Street.

<u>Policy B</u>: Structures shall work in harmony with landscaping and adjacent urban and/or topographic form to create an attractive line, dimension, scale, and/or pattern.

The proposed project consists of a high density residential building constructed in a modern, urban style design with quality materials. The design is in keeping with the variety of architectural designs in the surrounding and ever evolving downtown area. The project would decoratively incorporate extensive use of solar panels along the structure's vertical wall planes, with additional panels being located on the roof top. The proposed mixed use and building's zero-foot setback would activate the underutilized project site, reinforce a pedestrian relationship to the commercial spaces along North Horne Street, and emphasize the vibrancy of the downtown urban fabric at a key entry point to Downtown Oceanside.