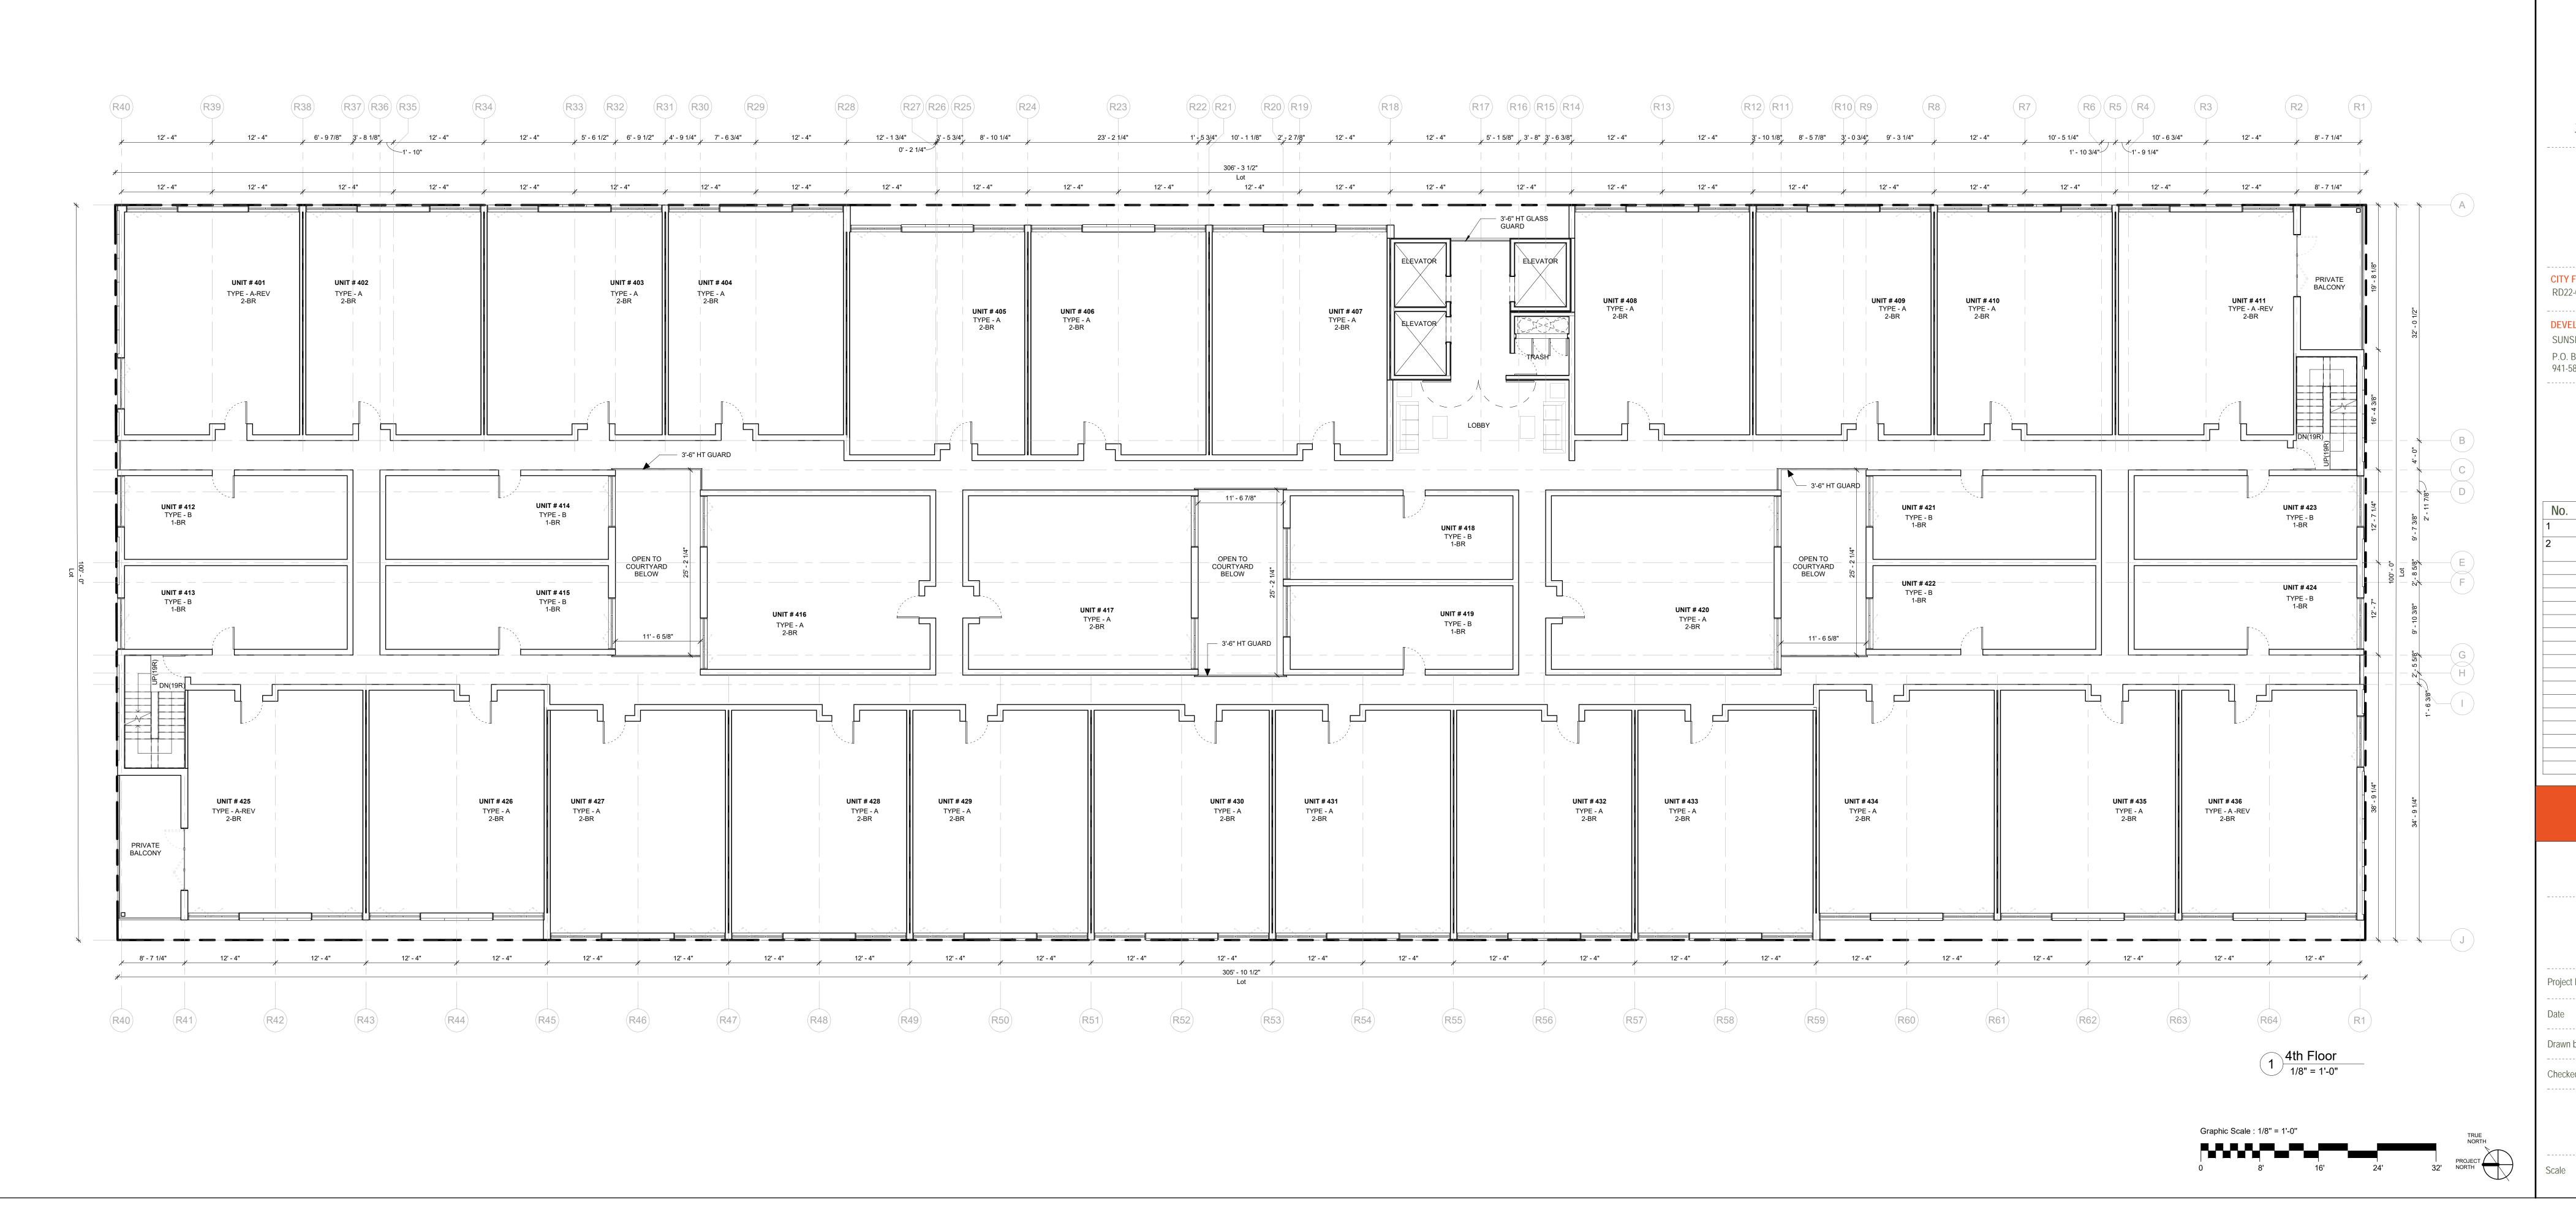

## PROJECT DESCRIPTION

The proposed project consists of a Development Plan to: 1) allow the demolition of two existing single-family residential structures and the construction of a six-story vertical mixed-use building with 180 apartment units and 4,996 square feet of commercial space; and 2) provide 18 affordable apartment units, 17 of which would be reserved for low-income qualifying households and one reserved for a very-low income household, pursuant to State Density Bonus Law. The units would range in size from 375 square feet to 750 square feet in a variety of one- and two-bedroom floorplans. The three level, 315-space parking garage would be designed with level 1 access available off of North Horne Street; access to levels 2 and 3 of the structure would be available off of the alley on the west side of the building (i.e. western portion of the property). The project has been designed with 10,112 square-feet of shared open space by providing a 9,716 square-foot roof deck with amenities and 396 square-foot pedestrian plaza on the first floor. There would also be an additional 15 on-street parking spaces available for the commercial use(s) located along the north side of Pier View Way, south side of Civic Center Drive, and west side of North Horne Street.

| Unit Type | Unit Count by Type | % of Total<br>Projected Units | Number of Income<br>Restricted Units by |
|-----------|--------------------|-------------------------------|-----------------------------------------|
|           |                    | Filipected Offics             | Type                                    |
| 1 Bedroom | 50                 | 28%                           | 5 Low Income                            |
| 2 Bedroom | 130                | 72%                           | 12 Low Income<br>1 Very Low Income      |
| Total     | 180                | 100%                          | 18                                      |