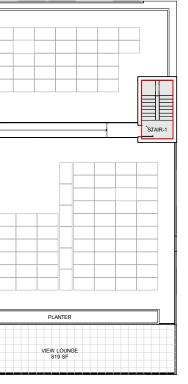

|



# 1 <u>Level - P3</u> 1" = 25'-0"



4 2nd Floor 1" = 25'-0"



7 5th Floor 1" = 25'-0"











2 Level - P2 1" = 25'-0"

5 3rd Floor 1" = 25'-0"

8 6th Floor 1" = 25'-0"







3 1st Floor / P1 1" = 25'-0"

6 4th Floor 1" = 25'-0"

# **BUILDING AREAS BY USE**

| G | ΕN | D |
|---|----|---|
|   |    |   |

|