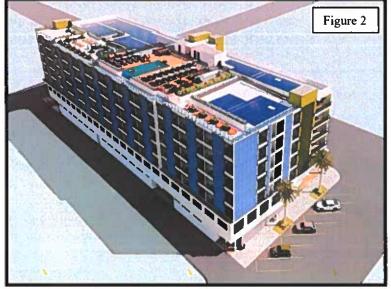

## PROJECT DESCRIPTION

The proposed project consists of a Development Plan to: 1) allow the demolition of two existing single-family residential structures and the construction of a six-story vertical mixed-use building with 180 apartment units and 4,996 square feet of commercial space; and 2) provide 18 affordable apartment units, 17 of which would be reserved for low-income qualifying households and one reserved for a very-low income household, pursuant to State Density Bonus Law. The units would range in size from 375 square feet to 750 square feet in a variety of one- and two-bedroom floorplans. The three level, 315-space parking garage would be designed with level 1 access available off of North Horne Street; access to levels 2 and 3 of the structure would be available off of the alley on the west side of the building (i.e. western portion of the property). The project has been designed with 10,112 square-feet of shared open space by providing a 9,716 square-foot roof deck with amenities and 396 square-foot pedestrian plaza on the first floor. There would also be an additional 15 on-street parking spaces available for the commercial use(s) located along the north side of Pier View Way, south side of Civic Center Drive, and west side of North Horne Street.

<u>Policy B</u>: Structures shall work in harmony with landscaping and adjacent urban and/or topographic form to create an attractive line, dimension, scale, and/or pattern.

The proposed project consists of a high density residential building constructed in a modern, urban style design with quality materials. The design is in keeping with the variety of architectural designs in the surrounding and ever evolving downtown area. The project would decoratively incorporate extensive use of solar panels along the structure's vertical wall planes, with additional panels being located on the roof top. The proposed mixed use and building's zero-foot setback would activate the underutilized project site, reinforce a pedestrian relationship to the commercial spaces along North Horne Street, and emphasize the vibrancy of the downtown urban fabric at a key entry point to Downtown Oceanside.