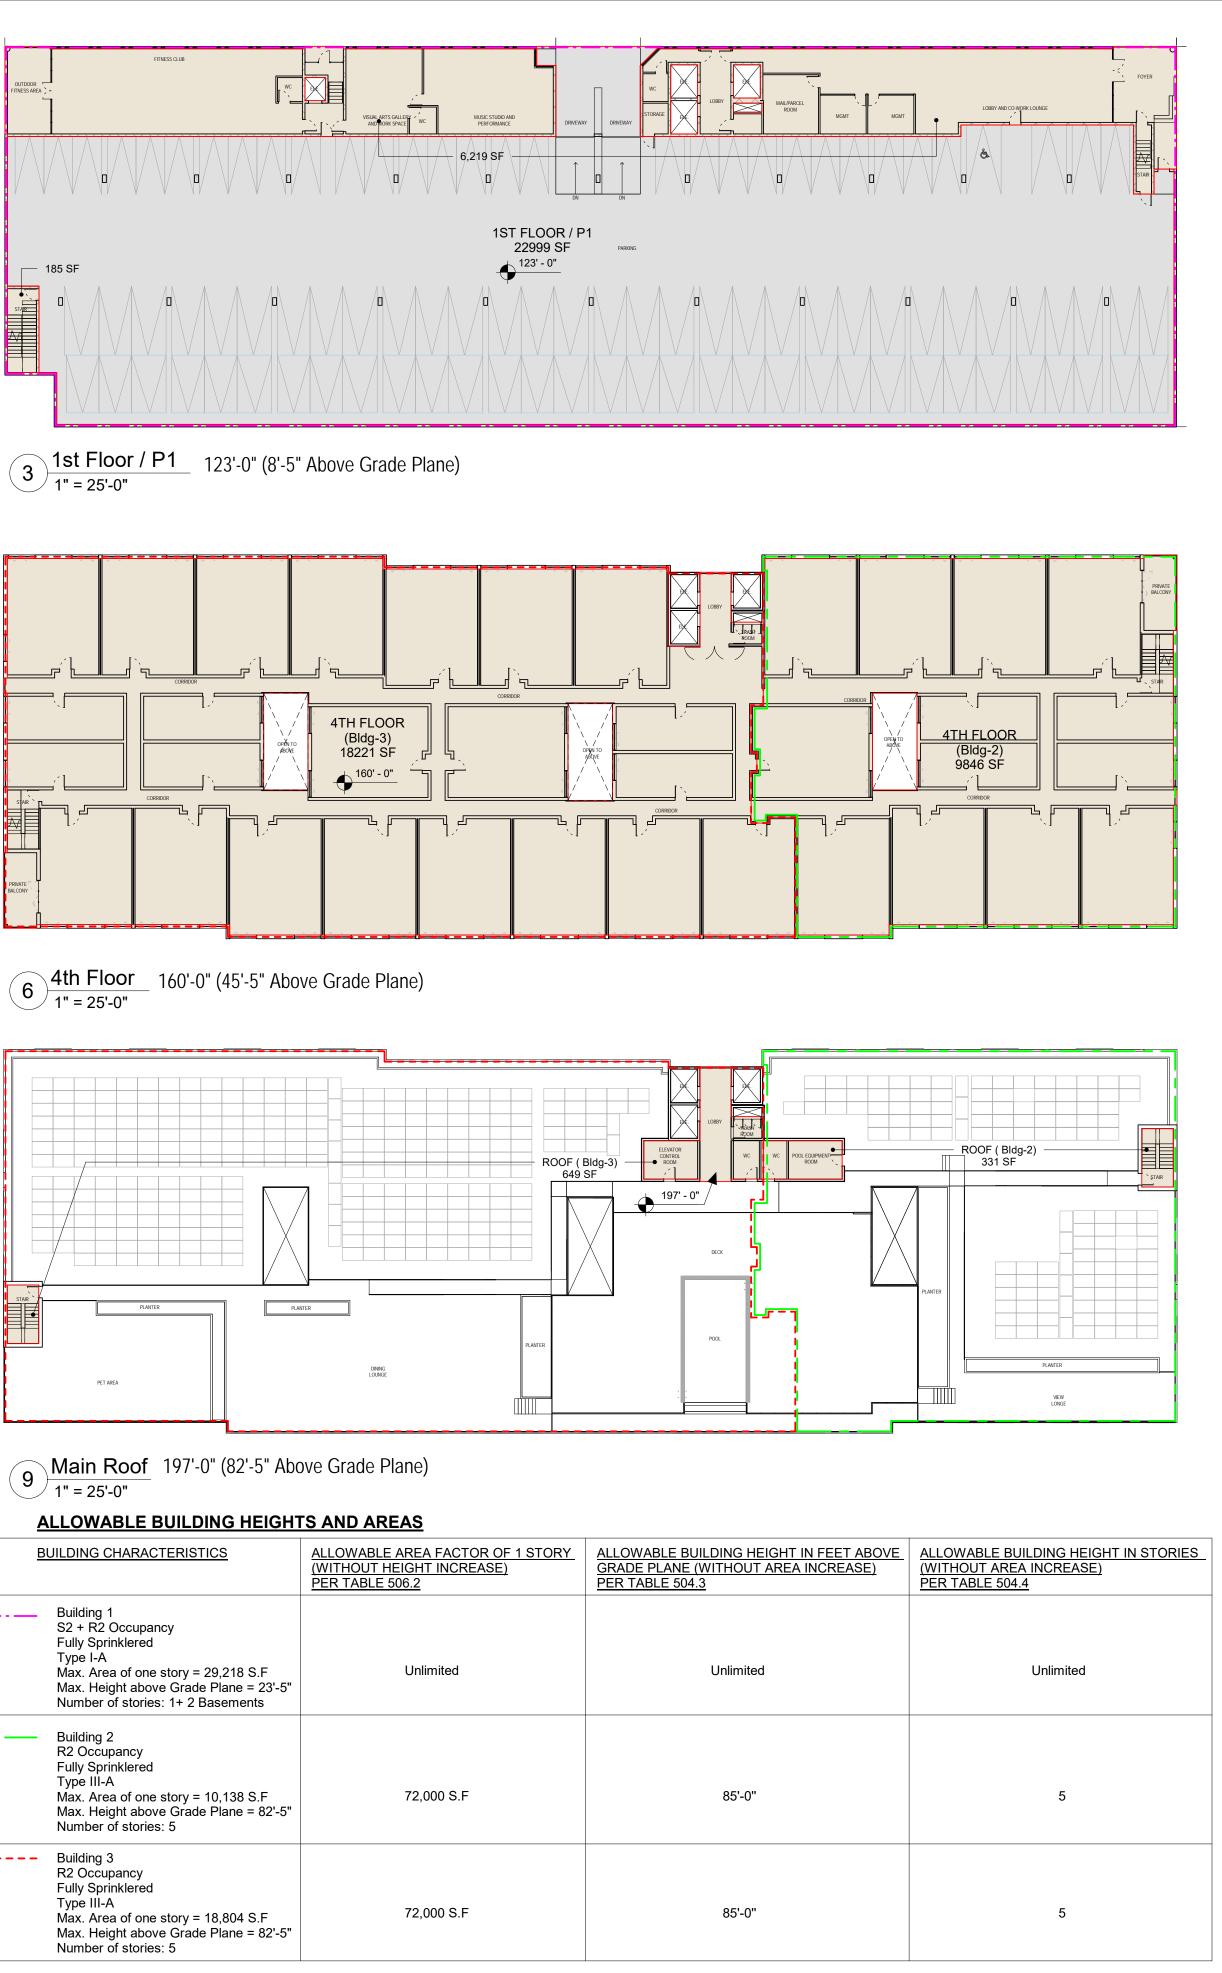

## PROJECT DESCRIPTION

The proposed project consists of a Development Plan to: 1) allow the demolition of two existing single-family residential structures and the construction of a six-story vertical mixed-use building with 180 apartment units and 4,996 square feet of commercial space; and 2) provide 18 affordable apartment units, 17 of which would be reserved for low-income qualifying households and one reserved for a very-low income household, pursuant to State Density Bonus Law. The units would range in size from 375 square feet to 750 square feet in a variety of one- and two-bedroom floorplans. The three level, 315-space parking garage would be designed with level 1 access available off of North Horne Street; access to levels 2 and 3 of the structure would be available off of the alley on the west side of the building (i.e. western portion of the property). The project has been designed with 10,112 square-feet of shared open space by providing a 9,716 square-foot roof deck with amenities and 396 square-foot pedestrian plaza on the first floor. There would also be an additional 15 on-street parking spaces available for the commercial use(s) located along the north side of Pier View Way, south side of Civic Center Drive, and west side of North Horne Street.

## Table 2: Requested Waivers of Development Standards

| Rear Setback                       | 5 feet                                                                                                                                                                                                                                                                                                                                                                                                                                                                                                                                                                                                                                                       | 0                                                                              | Waiver                                                                                                         |
|------------------------------------|--------------------------------------------------------------------------------------------------------------------------------------------------------------------------------------------------------------------------------------------------------------------------------------------------------------------------------------------------------------------------------------------------------------------------------------------------------------------------------------------------------------------------------------------------------------------------------------------------------------------------------------------------------------|--------------------------------------------------------------------------------|----------------------------------------------------------------------------------------------------------------|
| Maximum<br>Height                  | 35 feet or 65 feet with CUP                                                                                                                                                                                                                                                                                                                                                                                                                                                                                                                                                                                                                                  | 95 feet - Top of Roof<br>86 feet - Top of guard<br>rail on roof from grade     | Waiver                                                                                                         |
| Minimum Site<br>Landscaping        | 25%                                                                                                                                                                                                                                                                                                                                                                                                                                                                                                                                                                                                                                                          | 0%                                                                             | Waiver – project<br>will provide<br>landscaping in<br>parkways.                                                |
| <b>Total Open Space</b>            | ce 💦                                                                                                                                                                                                                                                                                                                                                                                                                                                                                                                                                                                                                                                         |                                                                                | and a second second of the second |
| Open Space<br>per unit             | 200 sf/unit                                                                                                                                                                                                                                                                                                                                                                                                                                                                                                                                                                                                                                                  | 56 sf/unit                                                                     | Waiver                                                                                                         |
| Private<br>Outdoor Living<br>Space | 48 sf/unit                                                                                                                                                                                                                                                                                                                                                                                                                                                                                                                                                                                                                                                   | 10 units will have a<br>169 sf balcony for a<br>combined total of<br>1,690 sf. | Waiver                                                                                                         |
| Courts                             | Courts Opposite Walls<br>on the Same Site: The<br>minimum depth shall be<br>one-half the height of the<br>opposite wall but not less<br>than 16 feet opposite a<br>living room and 10 feet<br>opposite a required<br>window of any habitable<br>room.<br>Courts Opposite Interior<br>Property Line: The<br>minimum depth of a court<br>for a required window of<br>a habitable room shall be<br>6 feet, measured from<br>the property line.<br>Court Dimensions:<br>Courts shall be a<br>minimum of 16 feet wide<br>and shall be open to sky<br>except for balconies 3<br>feet in width and less,<br>provided that eaves may<br>project 2 feet into a court. | Courts are a minimum<br>of 11 feet by 6 inches<br>wide                         | Waiver                                                                                                         |

| Required<br>Façade<br>modulation | 25% of front and side<br>elevation horizontal<br>and/or vertical must be<br>set back at least 5 feet<br>from setback line | Project will be set<br>back more than 2 feet<br>along Horne, Pier<br>View Way and Civic<br>Center Drive for a<br>total of 25.2%                                        | Waiver                                                                                                                                                                                                        |
|----------------------------------|---------------------------------------------------------------------------------------------------------------------------|------------------------------------------------------------------------------------------------------------------------------------------------------------------------|---------------------------------------------------------------------------------------------------------------------------------------------------------------------------------------------------------------|
| Parking                          |                                                                                                                           |                                                                                                                                                                        | STORE AND A STORE STORE                                                                                                                                                                                       |
| Ramp Grades                      | Standards vary<br>depending on<br>Engineering Manual                                                                      | Ramp grades into<br>parking garage shall<br>not exceed 20%.<br>Ramp grades over<br>15% shall have a<br>minimum 8-foot<br>transition slope.                             | Waiver                                                                                                                                                                                                        |
| Parking Stall<br>Offset          | 12-inch offset from walls<br>or columns                                                                                   | 0                                                                                                                                                                      | Waiver with code                                                                                                                                                                                              |
| Parking Space<br>Dimensions      | Large Car: 8.5 feet x 18<br>feet deep<br>Small Car:<br>7.5 feet x 15 feet deep                                            | Minimum 256 spaces<br>must be Large Car;<br>however, application<br>is providing:<br>Large Car: 127<br>spaces<br>Small Car: 203 this<br>includes 133 tandem<br>spaces* | Waiver – in lieu<br>of providing a<br>minimum of 256<br>Large Car<br>dimensions, the<br>development<br>will offer the<br>dimensions of<br>Small Car as<br>listed on Article<br>31 of the Zoning<br>Ordinance. |