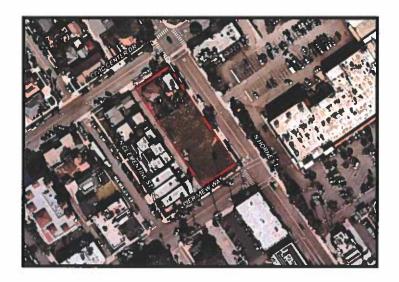

## BACKGROUND

The project site consists of five legally created parcels totaling 0.70 acres and is located on the northwest corner of Pier View Way and North Horne Street within the Townsite Neighborhood Planning Area. The project site exists mainly as undeveloped land with two single family homes fronting Civic Center Drive. The site holds a General Plan designation of Downtown (D) and has a corresponding zoning designation of (D) Downtown Subdistrict 3. Surrounding uses include a mix of civic, commercial retail, and office with high density, multi-family residential uses being located throughout the area and concentrated to the north.

ground floor commercial, and 118 residential units on a 0.70-acre lot (RD20-00002; RCUP20-00001). That project revision was considered by the Downtown Advisory Committee (DAC) on July 22, 2020 and ultimately approved by the CDC on September 9, 2020. See map showing the project site boundaries below.