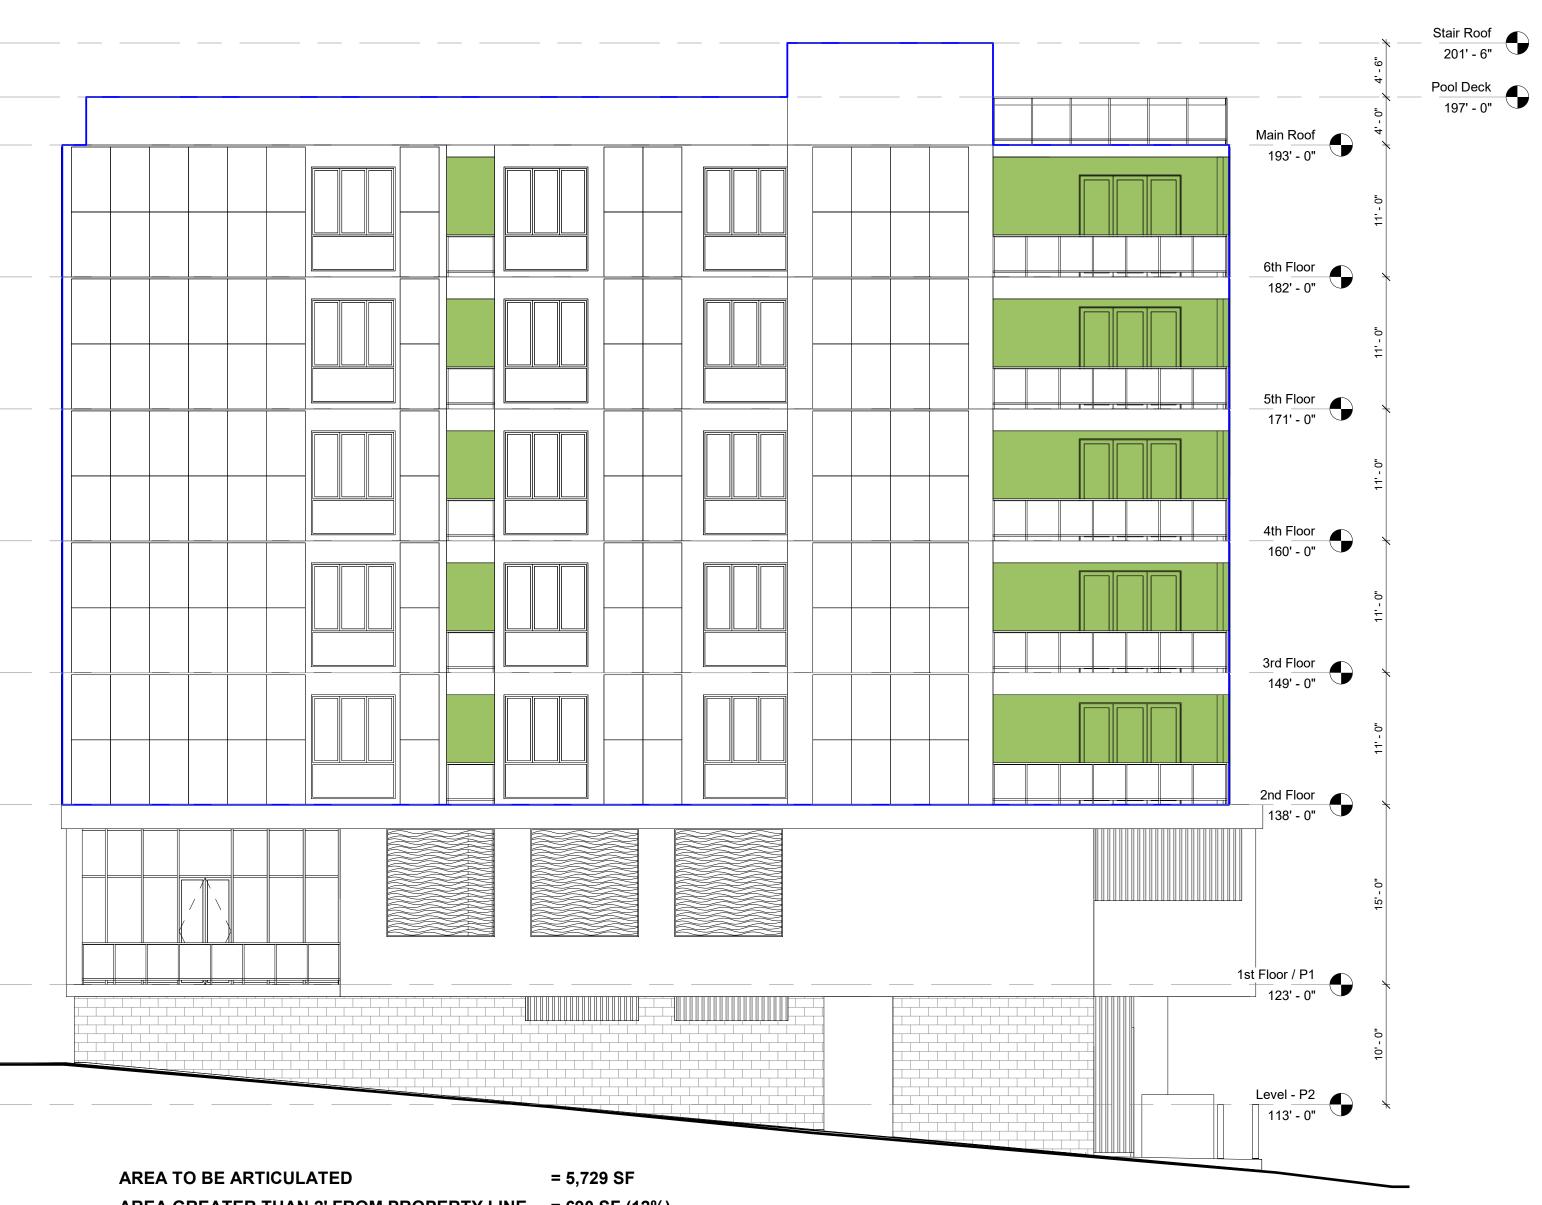

## Table 2: Requested Waivers of Development Standards

| Rear Setback                       | 5 feet                                                                                                                                                                                                                                                                                                                                                                                                                                                                                                                                                                                                                                                       | 0                                                                              | Waiver                                                                                                         |
|------------------------------------|--------------------------------------------------------------------------------------------------------------------------------------------------------------------------------------------------------------------------------------------------------------------------------------------------------------------------------------------------------------------------------------------------------------------------------------------------------------------------------------------------------------------------------------------------------------------------------------------------------------------------------------------------------------|--------------------------------------------------------------------------------|----------------------------------------------------------------------------------------------------------------|
| Maximum<br>Height                  | 35 feet or 65 feet with CUP                                                                                                                                                                                                                                                                                                                                                                                                                                                                                                                                                                                                                                  | 95 feet - Top of Roof<br>86 feet - Top of guard<br>rail on roof from grade     | Waiver                                                                                                         |
| Minimum Site<br>Landscaping        | 25%                                                                                                                                                                                                                                                                                                                                                                                                                                                                                                                                                                                                                                                          | 0%                                                                             | Waiver – project<br>will provide<br>landscaping in<br>parkways.                                                |
| <b>Total Open Space</b>            | ce 💦                                                                                                                                                                                                                                                                                                                                                                                                                                                                                                                                                                                                                                                         |                                                                                | and a second second of the second |
| Open Space<br>per unit             | 200 sf/unit                                                                                                                                                                                                                                                                                                                                                                                                                                                                                                                                                                                                                                                  | 56 sf/unit                                                                     | Waiver                                                                                                         |
| Private<br>Outdoor Living<br>Space | 48 sf/unit                                                                                                                                                                                                                                                                                                                                                                                                                                                                                                                                                                                                                                                   | 10 units will have a<br>169 sf balcony for a<br>combined total of<br>1,690 sf. | Waiver                                                                                                         |
| Courts                             | Courts Opposite Walls<br>on the Same Site: The<br>minimum depth shall be<br>one-half the height of the<br>opposite wall but not less<br>than 16 feet opposite a<br>living room and 10 feet<br>opposite a required<br>window of any habitable<br>room.<br>Courts Opposite Interior<br>Property Line: The<br>minimum depth of a court<br>for a required window of<br>a habitable room shall be<br>6 feet, measured from<br>the property line.<br>Court Dimensions:<br>Courts shall be a<br>minimum of 16 feet wide<br>and shall be open to sky<br>except for balconies 3<br>feet in width and less,<br>provided that eaves may<br>project 2 feet into a court. | Courts are a minimum<br>of 11 feet by 6 inches<br>wide                         | Waiver                                                                                                         |

| Required<br>Façade<br>modulation | 25% of front and side<br>elevation horizontal<br>and/or vertical must be<br>set back at least 5 feet<br>from setback line | Project will be set<br>back more than 2 feet<br>along Horne, Pier<br>View Way and Civic<br>Center Drive for a<br>total of 25.2%                                        | Waiver                                                                                                                                                                                                        |
|----------------------------------|---------------------------------------------------------------------------------------------------------------------------|------------------------------------------------------------------------------------------------------------------------------------------------------------------------|---------------------------------------------------------------------------------------------------------------------------------------------------------------------------------------------------------------|
| Parking                          |                                                                                                                           |                                                                                                                                                                        | STORE AND A STORE STORE                                                                                                                                                                                       |
| Ramp Grades                      | Standards vary<br>depending on<br>Engineering Manual                                                                      | Ramp grades into<br>parking garage shall<br>not exceed 20%.<br>Ramp grades over<br>15% shall have a<br>minimum 8-foot<br>transition slope.                             | Waiver                                                                                                                                                                                                        |
| Parking Stall<br>Offset          | 12-inch offset from walls<br>or columns                                                                                   | 0                                                                                                                                                                      | Waiver with code                                                                                                                                                                                              |
| Parking Space<br>Dimensions      | Large Car: 8.5 feet x 18<br>feet deep<br>Small Car:<br>7.5 feet x 15 feet deep                                            | Minimum 256 spaces<br>must be Large Car;<br>however, application<br>is providing:<br>Large Car: 127<br>spaces<br>Small Car: 203 this<br>includes 133 tandem<br>spaces* | Waiver – in lieu<br>of providing a<br>minimum of 256<br>Large Car<br>dimensions, the<br>development<br>will offer the<br>dimensions of<br>Small Car as<br>listed on Article<br>31 of the Zoning<br>Ordinance. |