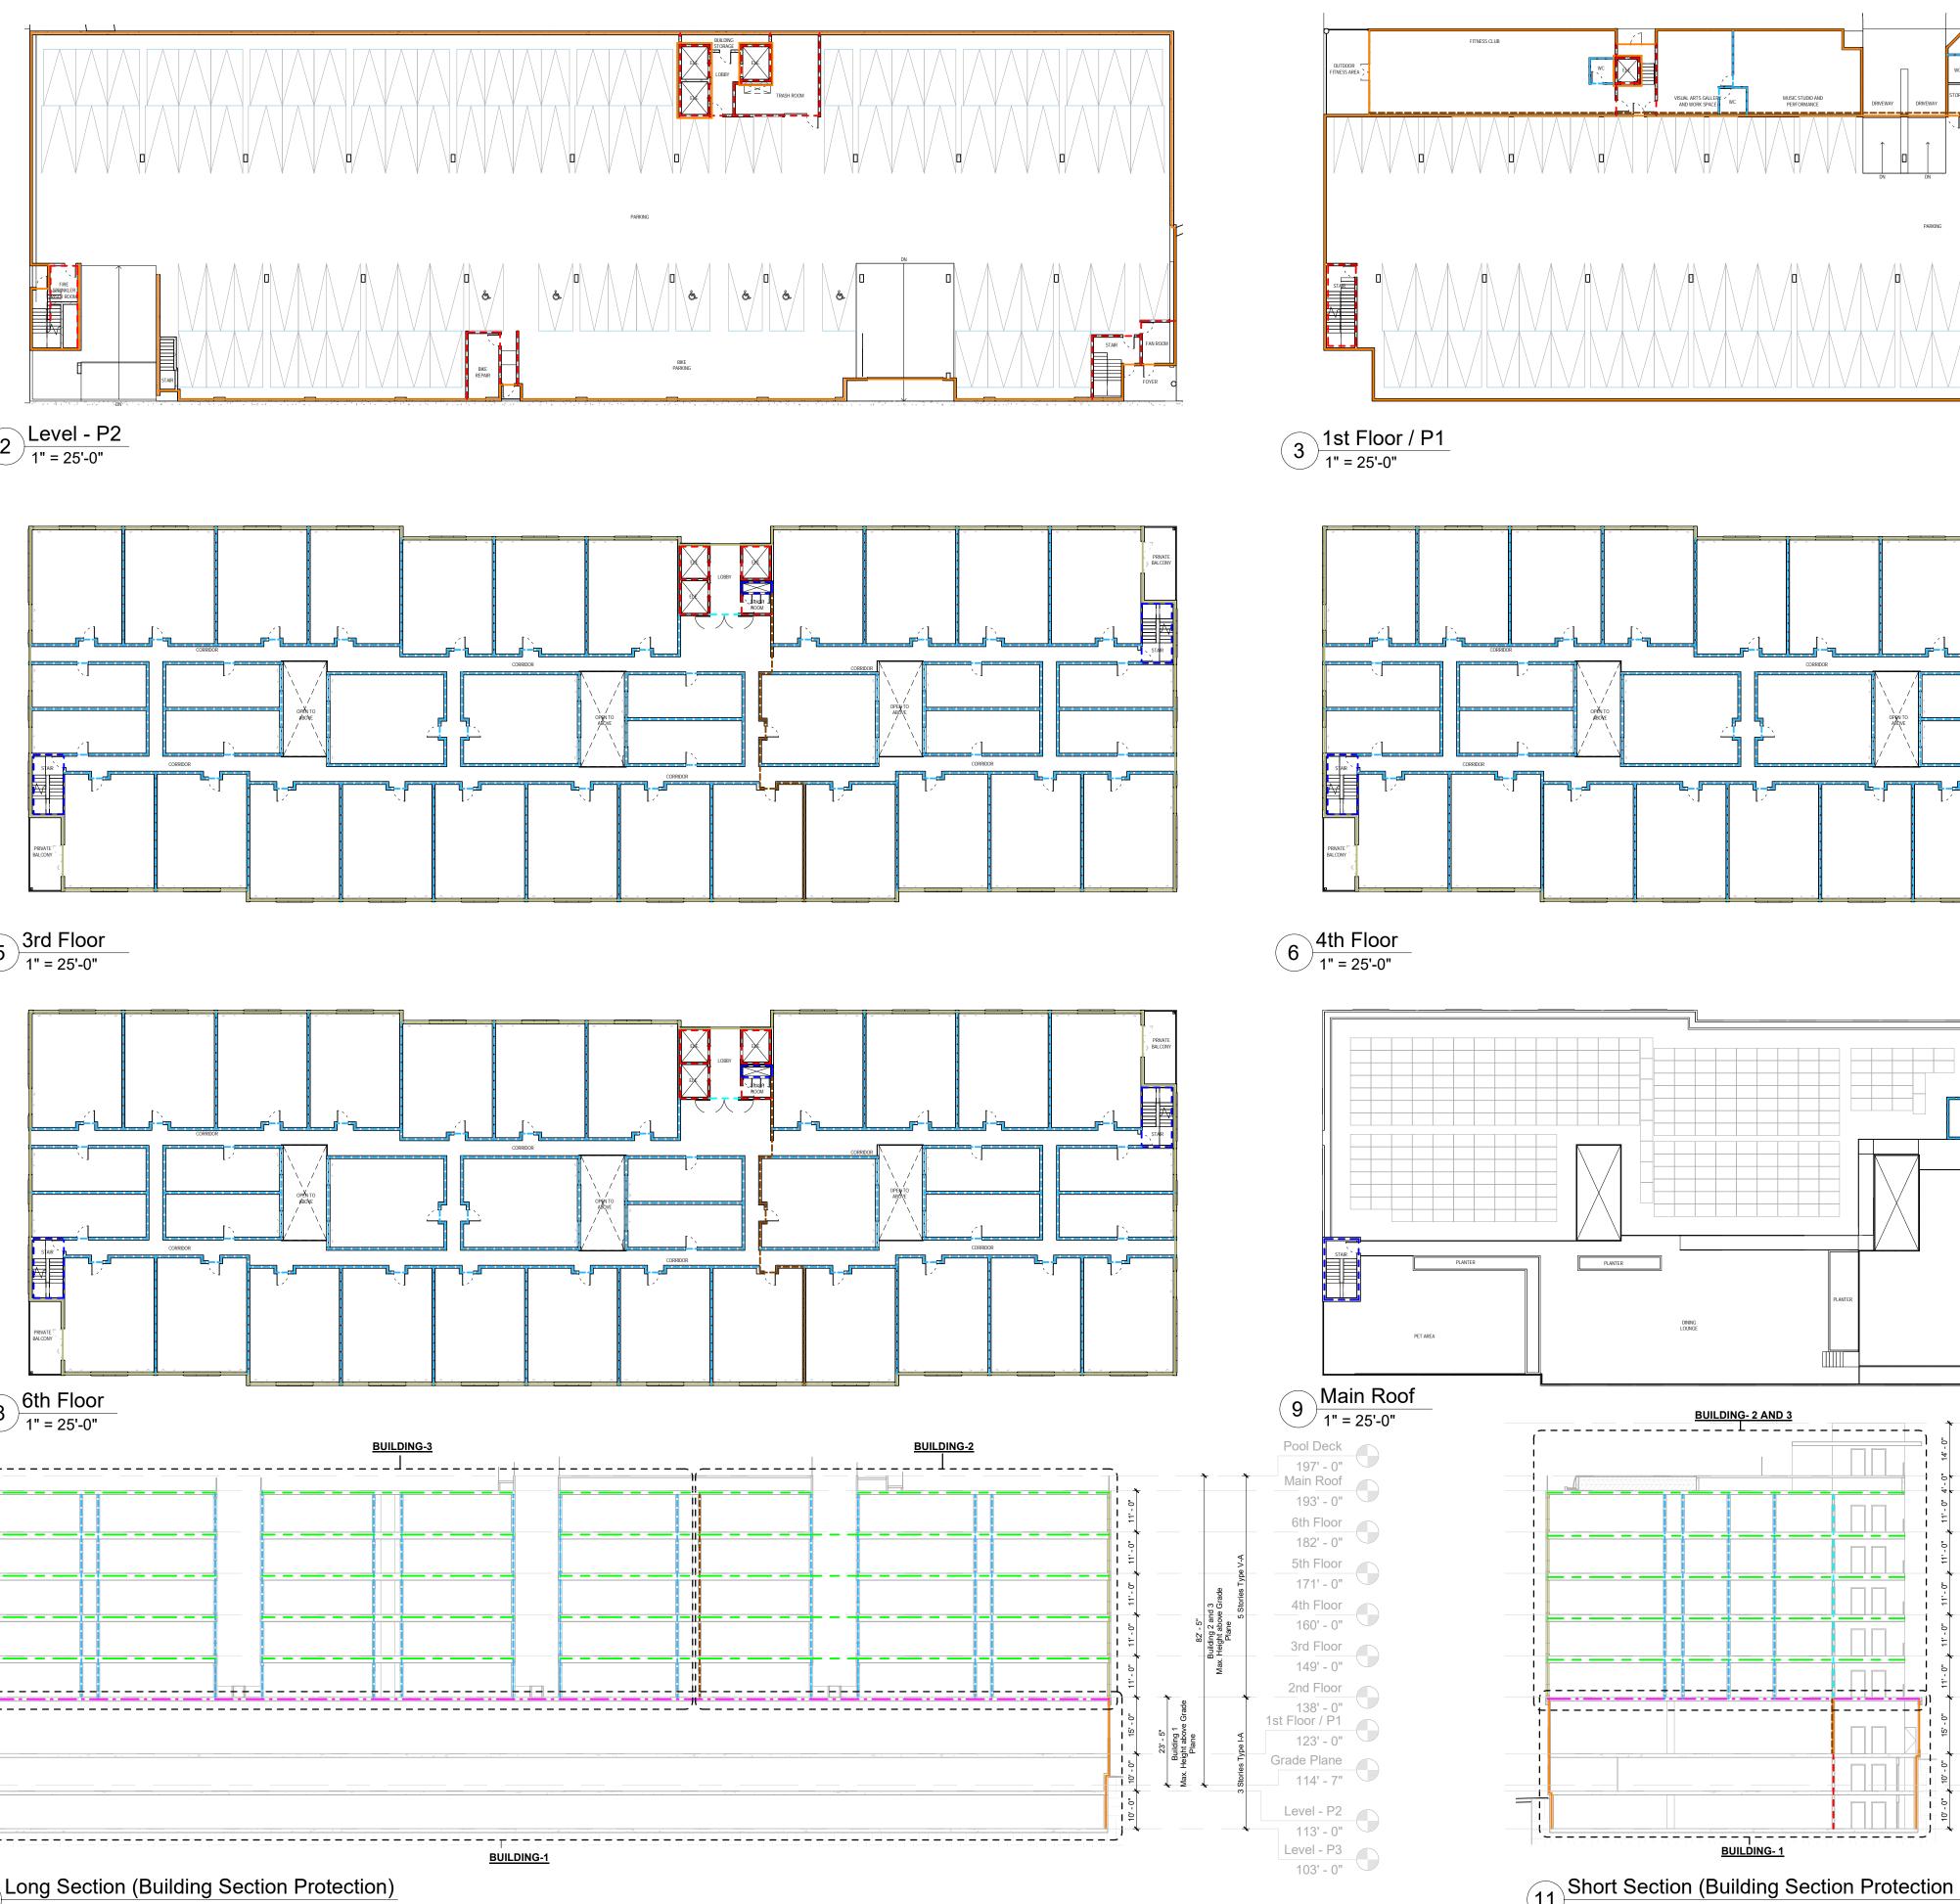

## PROJECT DESCRIPTION

The proposed project consists of a Development Plan to: 1) allow the demolition of two existing single-family residential structures and the construction of a six-story vertical mixed-use building with 180 apartment units and 4,996 square feet of commercial space; and 2) provide 18 affordable apartment units, 17 of which would be reserved for low-income qualifying households and one reserved for a very-low income household, pursuant to State Density Bonus Law. The units would range in size from 375 square feet to 750 square feet in a variety of one- and two-bedroom floorplans. The three level, 315-space parking garage would be designed with level 1 access available off of North Horne Street; access to levels 2 and 3 of the structure would be available off of the alley on the west side of the building (i.e. western portion of the property). The project has been designed with 10,112 square-feet of shared open space by providing a 9,716 square-foot roof deck with amenities and 396 square-foot pedestrian plaza on the first floor. There would also be an additional 15 on-street parking spaces available for the commercial use(s) located along the north side of Pier View Way, south side of Civic Center Drive, and west side of North Horne Street.

## 2. Downtown Zoning Ordinance Compliance

The proposed project is subject to the Downtown District land use and development standards within Article 12 of the Zoning Ordinance. The project site is located within Downtown Subdistrict 3, which allows for office development, interspersed with residential standalone and/or mixed-use development, in response to market demands. The proposed project complies with Subdistrict 3 as it represents a mixed-use development that consists of ground floor commercial space and 180 residential units. The project also complies with the development standards of the City's Zoning Ordinance, except where the applicant is seeking waivers of the development standards consistent with State Density Bonus Law as previously highlighted in this report.