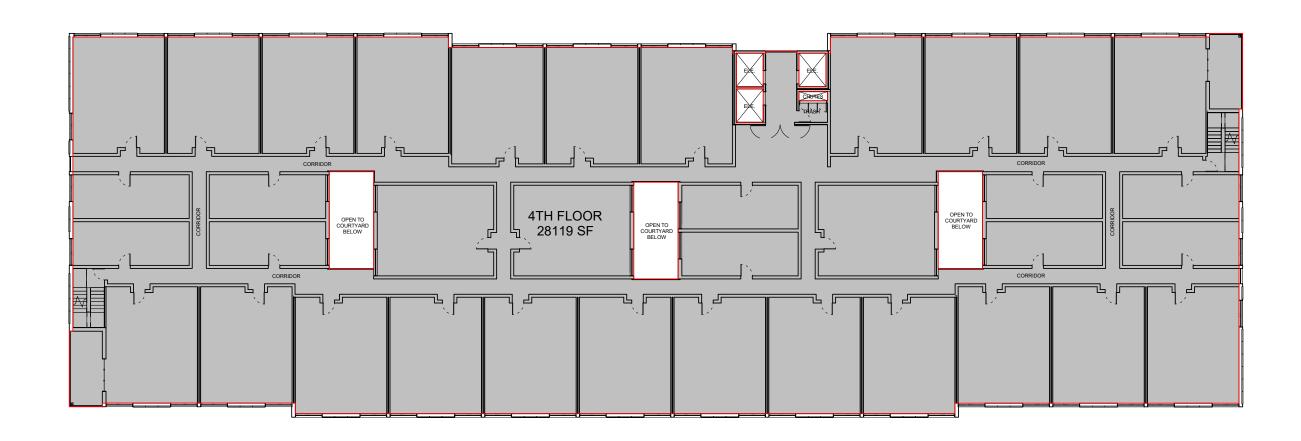

## PROJECT DESCRIPTION

The proposed project consists of a Development Plan to: 1) allow the demolition of two existing single-family residential structures and the construction of a six-story vertical mixed-use building with 180 apartment units and 4,996 square feet of commercial space; and 2) provide 18 affordable apartment units, 17 of which would be reserved for low-income qualifying households and one reserved for a very-low income household, pursuant to State Density Bonus Law. The units would range in size from 375 square feet to 750 square feet in a variety of one- and two-bedroom floorplans. The three level, 315-space parking garage would be designed with level 1 access available off of North Horne Street; access to levels 2 and 3 of the structure would be available off of the alley on the west side of the building (i.e. western portion of the property). The project has been designed with 10,112 square-feet of shared open space by providing a 9,716 square-foot roof deck with amenities and 396 square-foot pedestrian plaza on the first floor. There would also be an additional 15 on-street parking spaces available for the commercial use(s) located along the north side of Pier View Way, south side of Civic Center Drive, and west side of North Horne Street.