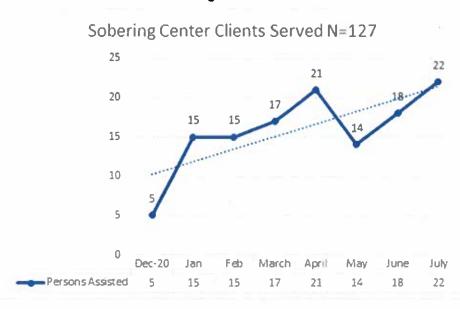

To date, the Center has served 127 clients within the last seven months and is starting to see slight increases in persons served. The Center has seen an average of 17 persons per month. Eighteen clients were linked to other resources, and 19 were referred to a long-term shelter. McAlister continues to work with Housing staff and OPD for all referrals and has assisted in providing additional alcohol, tobacco, and other drug prevention or sobering services when possible.

Table 1: Sobering Center Clients Served

Other than public intoxication that leads to an inability to care for themselves, these individuals do not pose any other threat to themselves or others. With a local resource, such as the Sobering Center, OPD officers can return to patrol more quickly and attend to other emergency calls. Without such a facility, these individuals would be taken to Vista Detention Facility, for PC 647f- Drunk in Public, where individuals usually remain for an 8 to 10-hour process depending on the extent of intoxication, or enter the health care system, utilizing local emergency rooms and ambulance services.